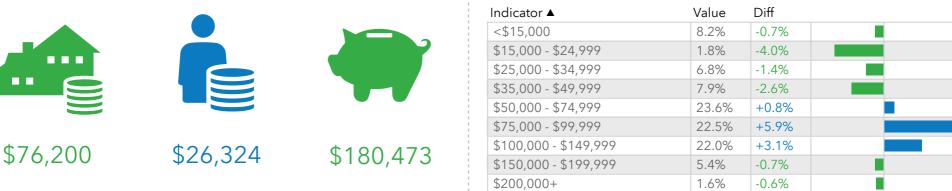

Median Net Worth

Bars show deviation from

Per Capita Income

Median Household

Income







Median Household

Income





\$72,960

\$29,278

Per Capita Income

\$201,253

Median Net Worth

| The smallest group. \$200,000+ (4.3%) |       |       |  |
|---------------------------------------|-------|-------|--|
| Indicator ▲                           | Value | Diff  |  |
| <\$15,000                             | 7.1%  | -1.8% |  |
| \$15,000 - \$24,999                   | 5.2%  | -0.6% |  |
| \$25,000 - \$34,999                   | 6.8%  | -1.4% |  |
| \$35,000 - \$49,999                   | 10.8% | +0.3% |  |
| \$50,000 - \$74,999                   | 21.3% | -1.5% |  |
| \$75,000 - \$99,999                   | 15.8% | -0.8% |  |
| \$100,000 - \$149,999                 | 19.0% | +0.1%