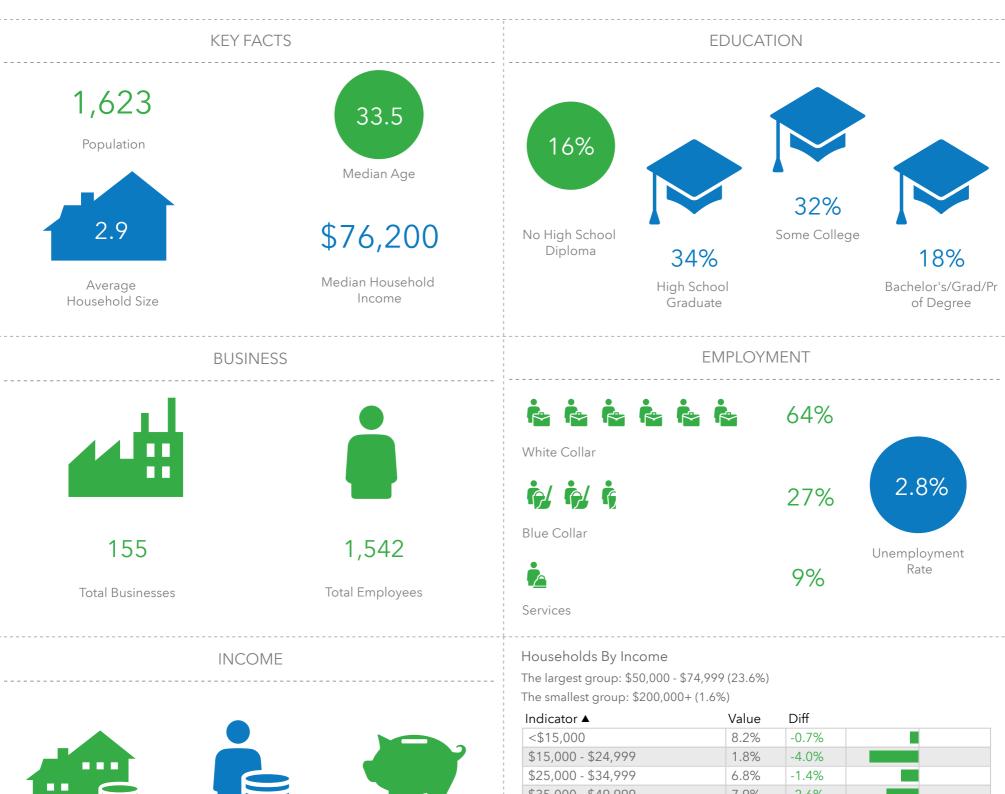

Median Net Worth

Bars show deviation from

Per Capita Income

Median Household

Income







Median Household

Income





\$72,960

\$29,278

Per Capita Income

\$201,253

Median Net Worth

| The smallest group. \$200,000+ (4.3%) |       |       |  |
|---------------------------------------|-------|-------|--|
| Indicator ▲                           | Value | Diff  |  |
| <\$15,000                             | 7.1%  | -1.8% |  |
| \$15,000 - \$24,999                   | 5.2%  | -0.6% |  |
| \$25,000 - \$34,999                   | 6.8%  | -1.4% |  |
| \$35,000 - \$49,999                   | 10.8% | +0.3% |  |
| \$50,000 - \$74,999                   | 21.3% | -1.5% |  |
| \$75,000 - \$99,999                   | 15.8% | -0.8% |  |
| \$100,000 - \$149,999                 | 19.0% | +0.1