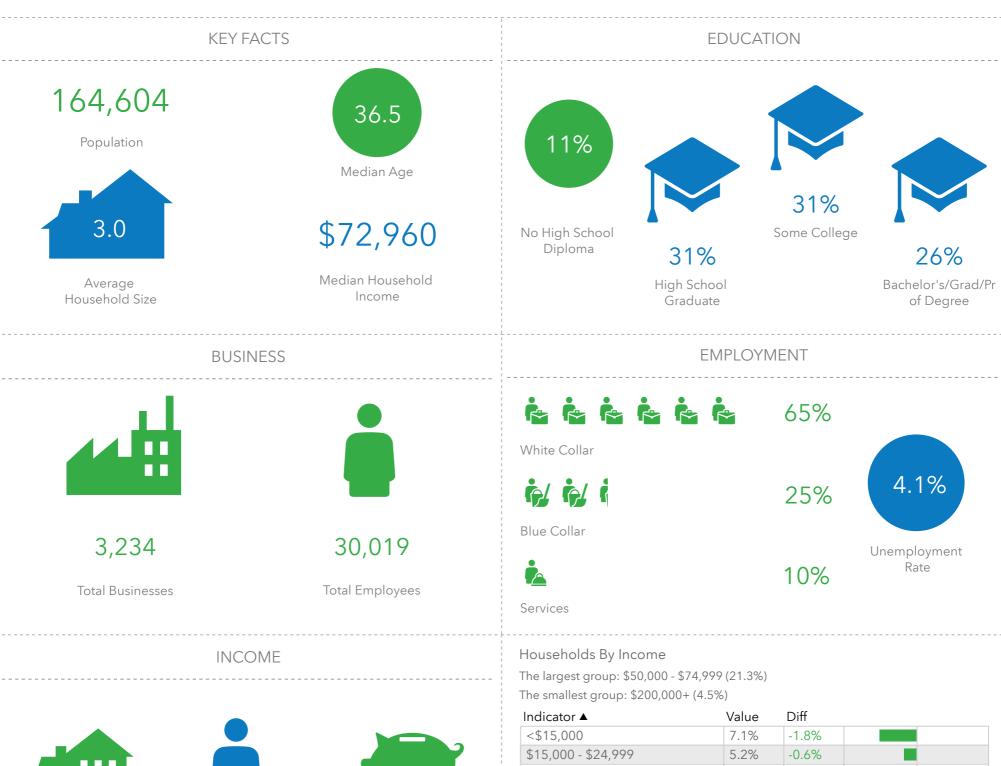

Median Net Worth

Bars show deviation from

Per Capita Income

Median Household

Income

Median Household

Income

\$72,960

\$29,278

Per Capita Income

\$201,253

Median Net Worth

| The smallest group. \$200,000+ (4.3%) |       |       |  |
|---------------------------------------|-------|-------|--|
| Indicator ▲                           | Value | Diff  |  |
| <\$15,000                             | 7.1%  | -1.8% |  |
| \$15,000 - \$24,999                   | 5.2%  | -0.6% |  |
| \$25,000 - \$34,999                   | 6.8%  | -1.4% |  |
| \$35,000 - \$49,999                   | 10.8% | +0.3% |  |
| \$50,000 - \$74,999                   | 21.3% | -1.5% |  |
| \$75,000 - \$99,999                   | 15.8% | -0.8% |  |
| \$100,000 - \$149,999                 | 19.0% | +0.1% |  |
| \$150,000 - \$199,999                 | 9.6%  | +3.5% |  |
| \$200,000+                            | 4.5%  | +2.3% |  |