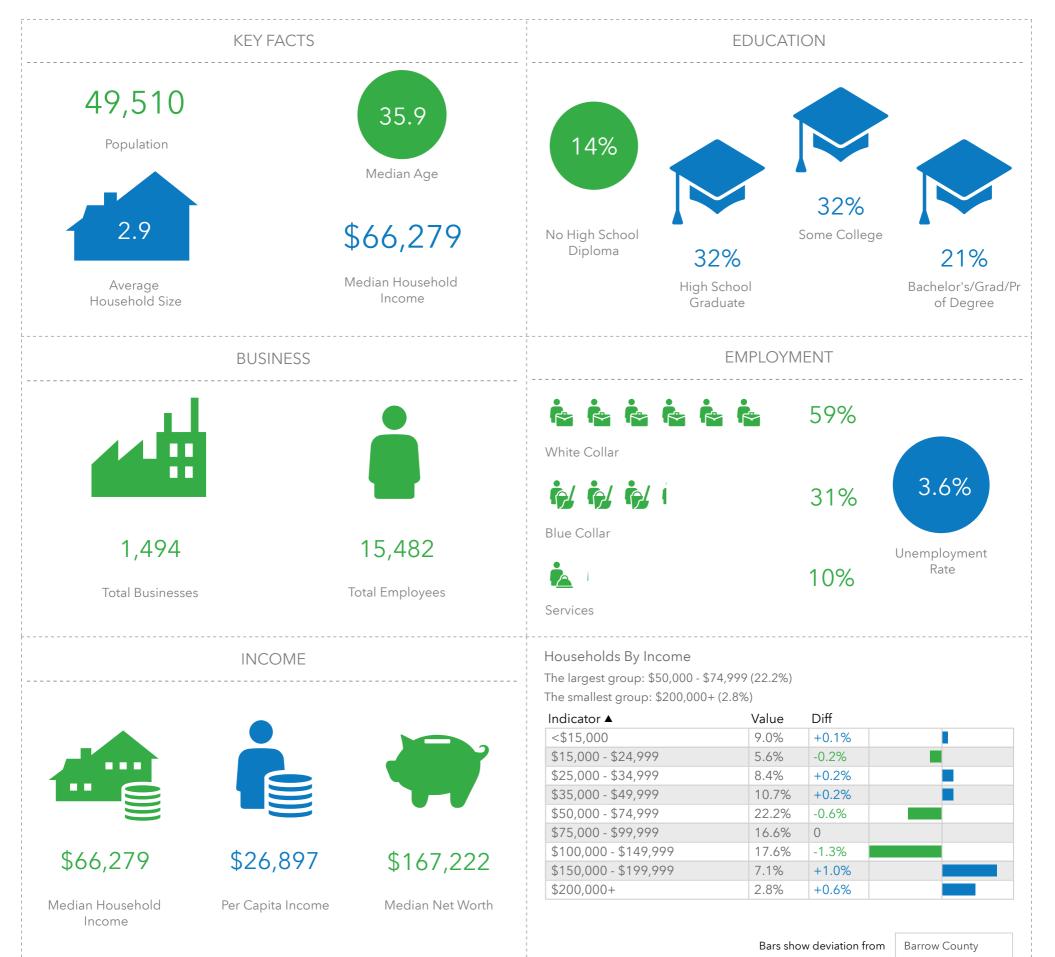

Median Net Worth

Bars show deviation from

Per Capita Income

Median Household

Income







Median Household

Income





\$72,960

\$29,278

Per Capita Income

\$201,253

Median Net Worth

| The smallest group. \$200,000+ (4.3%) |       |       |  |
|---------------------------------------|-------|-------|--|
| Indicator ▲                           | Value | Diff  |  |
| <\$15,000                             | 7.1%  | -1.8% |  |
| \$15,000 - \$24,999                   | 5.2%  | -0.6% |  |
| \$25,000 - \$34,999                   | 6.8%  | -1.4% |  |
| \$35,000 - \$49,999                   | 10.8% | +0.3% |  |
| \$50,000 - \$74,999                   | 21.3% | -1.5% |  |
| \$75,000 - \$99,999                   | 15.8% | -0.8% |  |
| \$100,000 - \$149,999                 | 19.0% | +0.1% |  |
| \$150,000 - \$199,999                 | 9.6%  | +3.5% |  |
| \$200,000+