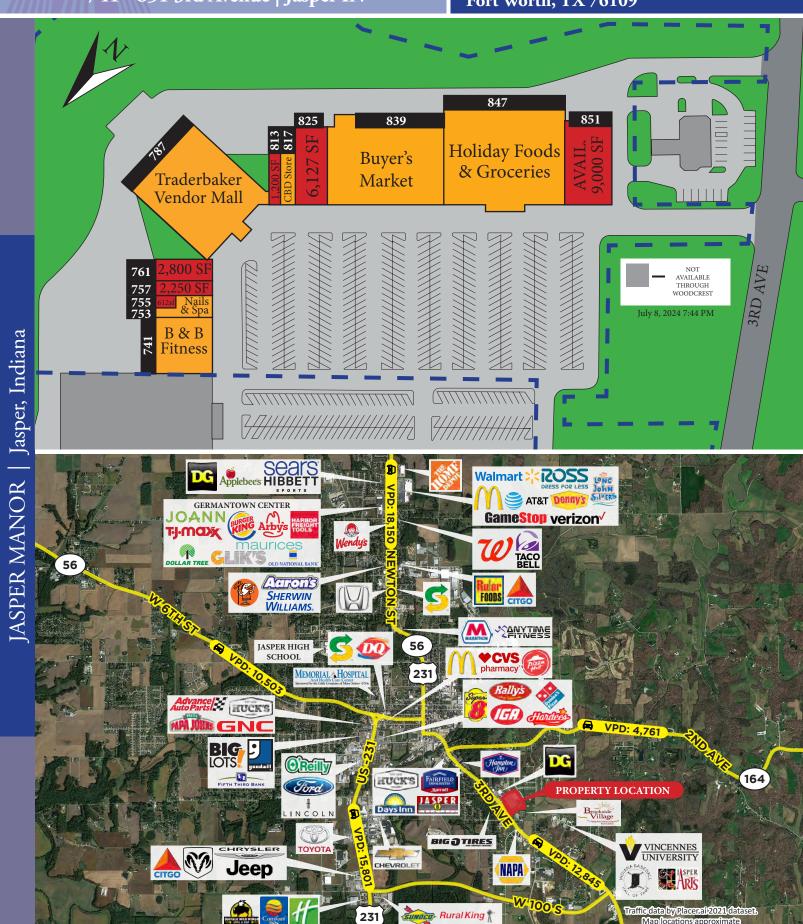

## Jasper Manor 741 - 851 3rd Avenue | Jasper IN

LEASING
(817) 927-0050

Restaurant
Retail
Office
Medical

AVAILABLE
Endcap: 9,000 SF
612 - 6,127 SF

- 107,641 SF Center
- Dubois County, Indiana
- Large Parking Field
- Great Visibility & Access

| Туре        | PSF            |
|-------------|----------------|
| NNN's       | \$ 1.75        |
| Lease Rates | Call for Rates |

| Traffic Counts |            |  |  |
|----------------|------------|--|--|
| 3rd Avenue     | 12,845 VPD |  |  |
| US-231         | 15,801 VPD |  |  |