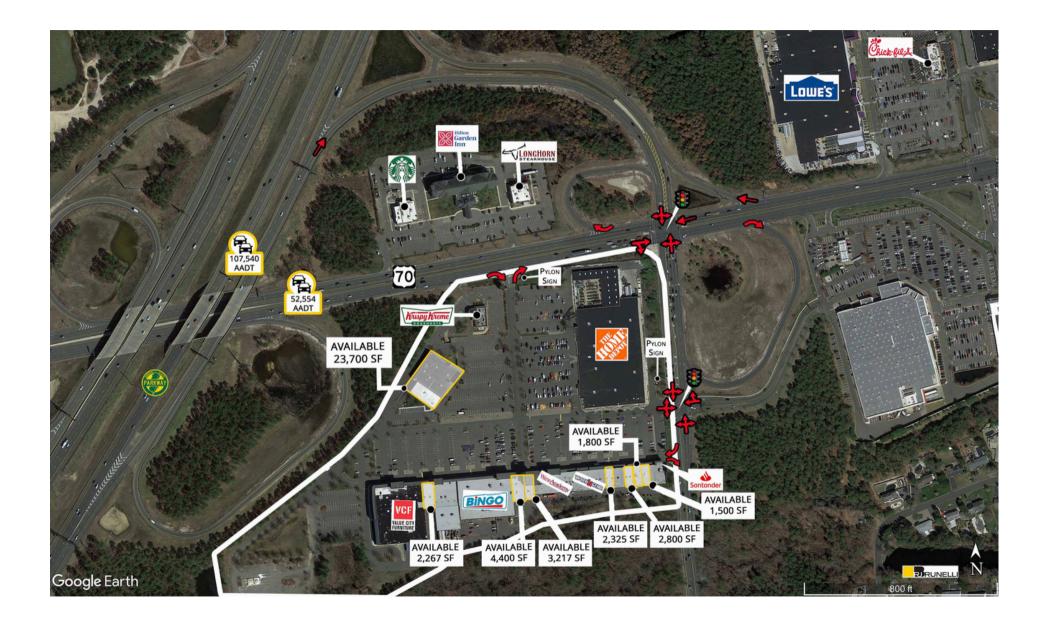

### AVAILABLE: 1,500 SF; 1,800 SF; 2,325 SF; 2,800 SF; 3,217 SF; 4,400 SF; 5,267 SF; & 23,700 SF

Join Home Depot, Bingo Wholesale, Wine Academy Superstore, Value City Furniture, Krispy Kreme and others!

Home Depot received 1,000,000 visits in 12 months, and is ranked in the top 30% for the number of visits for Home Depot stores in NJ! \*

The subject site is located at the signalized intersection of Route 70 and Shorrock St.

Easy access to and from The Garden State Parkway Exit 89 and access points on Rt 70 and Shorrock St. with a combined Traffic Count of 74,000 cars per day.

NNN estimated Taxes, CAM, and Insurance totaling approx. \$5.40/SF (\$2.56/SF CAM and Taxes \$2.84/SF)

#### **Traffic Counts**

| Garden State Parkway | 107,540 Cars Per Day |
|----------------------|----------------------|
| Route 70             | 52,554 Cars Per Day  |
| Shorrock St.         | 21,410 Cars Per Day  |