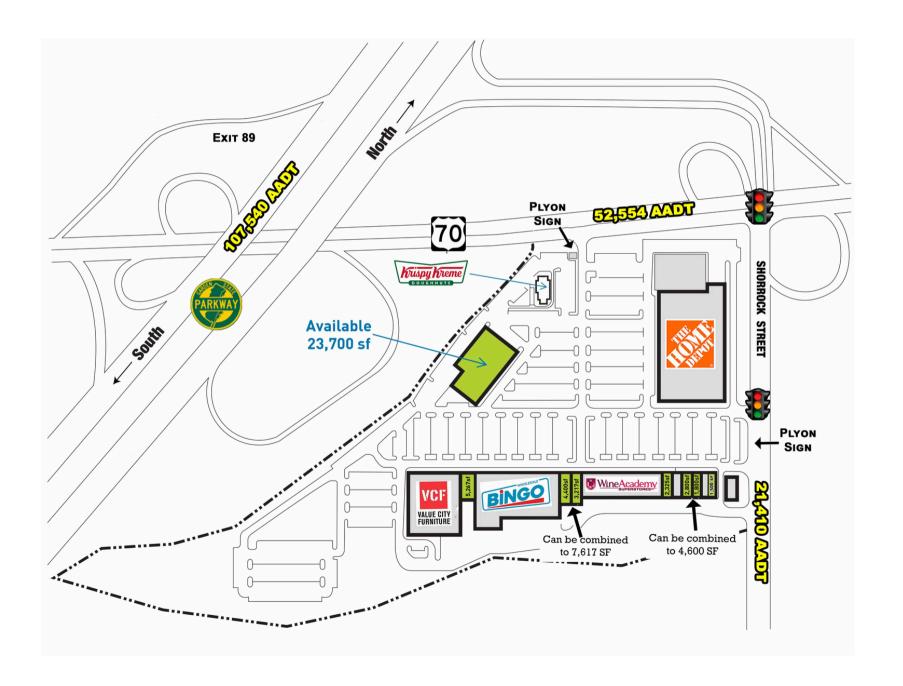

Home Depot received 1,000,000 visits in 12 months, and is ranked in the top 30% for the number of visits for Home Depot stores in NJ! \*

The subject site is located at the signalized intersection of Route 70 and Shorrock St.

Easy access to and from The Garden State Parkway Exit 89 and access points on Rt 70 and Shorrock St. with a combined Traffic Count of 74,000 cars per day.

NNN estimated Taxes, CAM, and Insurance totaling approx. \$5.40/SF (\$2.56/SF CAM and Taxes \$2.84/SF)

#### **Traffic Counts**

| Garden State Parkway | 107,540 Cars Per Day |
|----------------------|----------------------|
| Route 70             | 52,554 Cars Per Day  |
| Shorrock St.         | 21,410 Cars Per Day  |