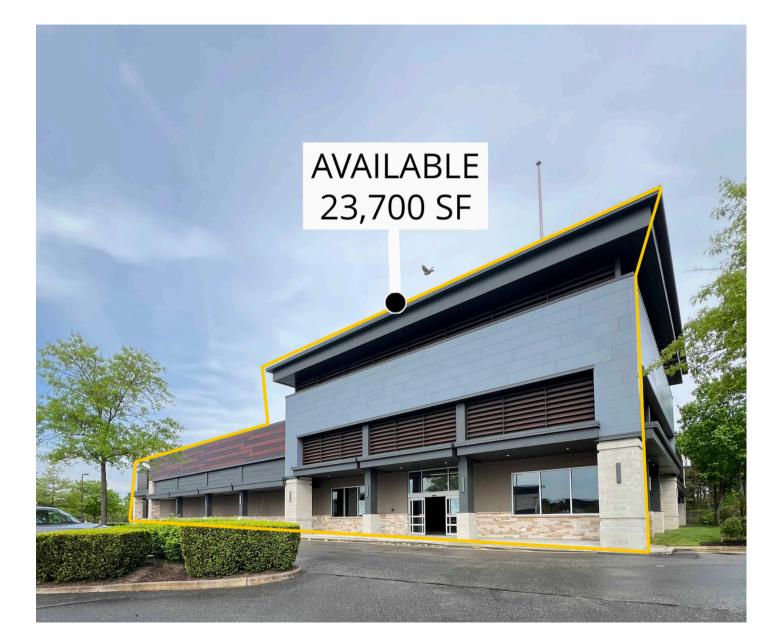

### AVAILABLE: 1,500 SF; 1,800 SF; 2,325 SF; 2,800 SF; 3,217 SF; 4,400 SF; 5,267 SF; & 23,700 SF

Join Home Depot, Bingo Wholesale, Wine Academy Superstore, Value City Furniture, Krispy Kreme and others!

# Suite #210