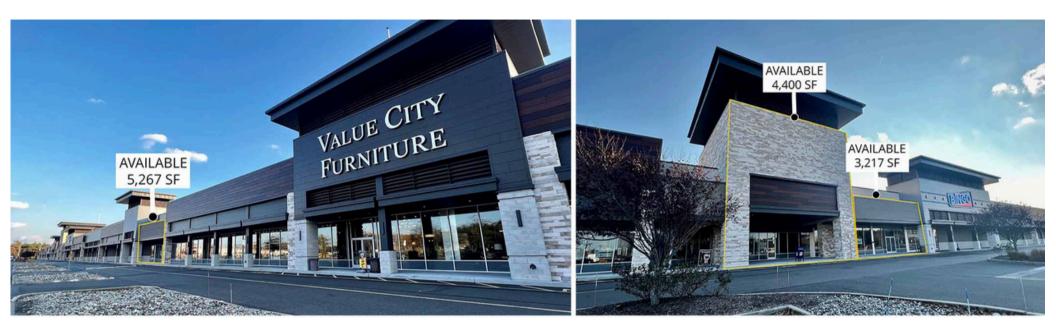

Suite #508 is 5,267 SF and is located between Bingo Wholesale and Value City Furniture.

This space features prominent facade signage!

The above photo features Suites #301 and Suite #300. These Suites can be combined to total 7,617 SF and have tremendous exposure and direct visibility to traffic entering the center from Route 70.