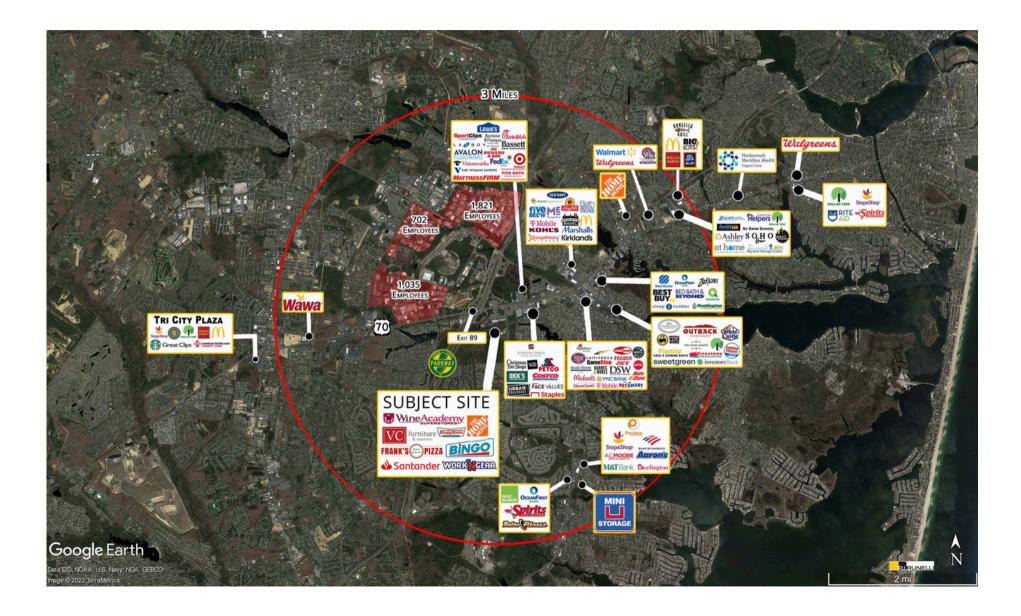

| De  | mographics | 1 Mile    | 3 Miles   | 5 Miles   |
|-----|------------|-----------|-----------|-----------|
| Рор | oulation:  | 5,123     | 85,561    | 266,141   |
| ΗН  | Income:    | \$100,914 | \$107,196 | \$119,634 |
| Day | /time Pop  | 7,312     | 92,389    | 243,135   |
|     |            |           |           |           |