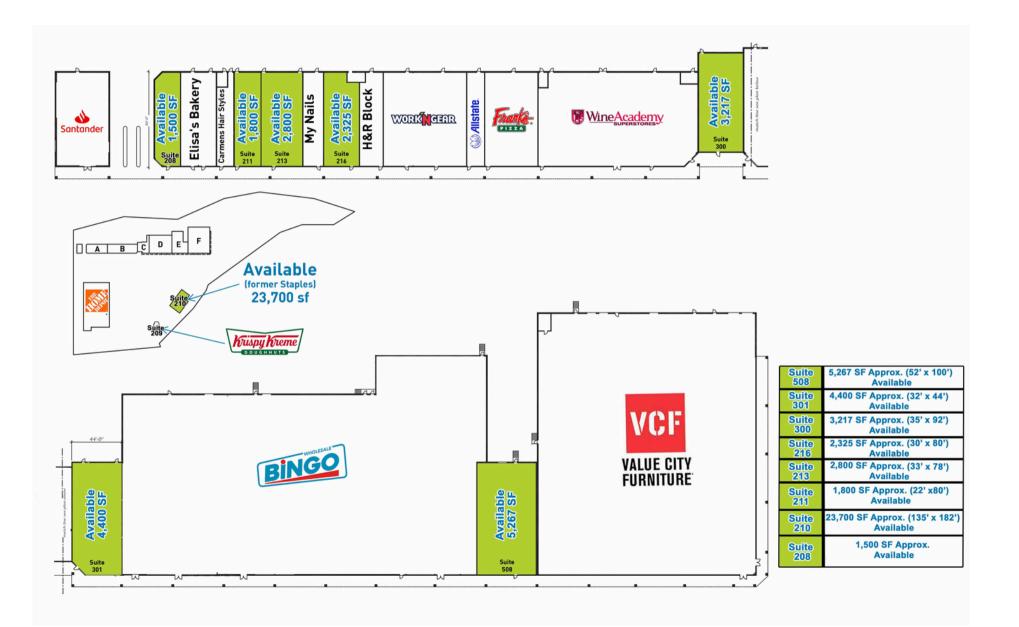

### AVAILABLE: 1,500 SF; 1,800 SF; 2,325 SF; 2,800 SF; 3,217 SF; 4,400 SF; 5,267 SF; & 23,700 SF

Join Home Depot, Bingo Wholesale, Wine Academy Superstore, Value City Furniture, Krispy Kreme and others!

Suite #508 is 5,267 SF and is located between Bingo Wholesale and Value City Furniture.

This space features prominent facade signage!

The above photo features Suites #301 and Suite #300. These Suites can be combined to total 7,617 SF and have tremendous exposure and direct visibility to traffic entering the center from Route 70.

# Suite #210