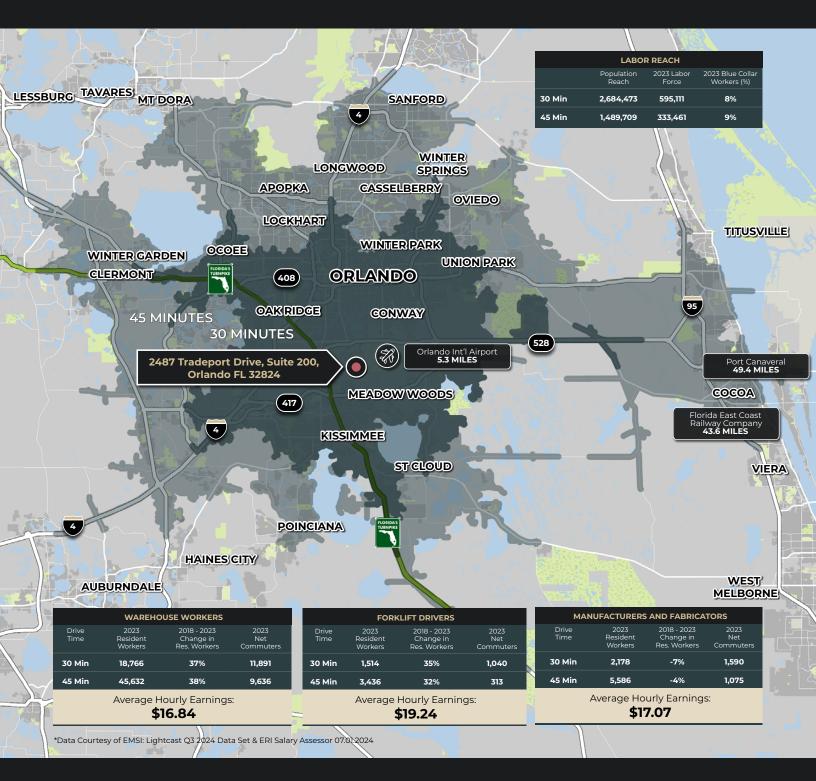

rs.com





### Site Plan





| 189,400 SF Building Size                           | <b>32'</b><br>Clear Height | <b>45</b><br>Auto Parking    |
|----------------------------------------------------|----------------------------|------------------------------|
| <b>44,470 SF</b> Suite                             | 12<br>Dock Doors           | <b>16</b> Trailer Parking    |
| 8,069 SF<br>Office Size                            | <b>1</b> Drive In Door     | <b>60'</b><br>Speed Bay      |
| \$6.95 PSF Asking Rent                             | <b>220'</b> Building Depth | <b>165'</b><br>Truck Court   |
| AVAILABILITY September 1, 2024 – December 31, 2025 | <b>1</b> Drive In Door     | <b>ESFR</b> Sprinkler System |

## **Immediate Highway Access**





### **Premier Regional Connectivity**





#### Paul Roeser

+1 404 819 6300

paul.roeser@kbcadvisors.com

#### KBC Advisors | Atlanta

1776 Peachtree Street NW, Suite 120S Atlanta, GA 30309

#### Lee Morris

+1 407 782 8212

lee.morris@colliers.com

# Colliers

© 2024 KBC ADVISORS This information has been obtained from sources believed to be reliable but has not been verified for accuracy or completeness, and KBC Advisors disclaims any guarantees, warranties or representations, express or implied, as to the completeness or accuracy as to the information contained herein. You should conduct a careful, independent investigation of the property and verify all information. Any reliance on this information is solely at your own risk. The KBC ADVISORS logo is a service mark of KBC ADVISORS. All other marks displayed on this document