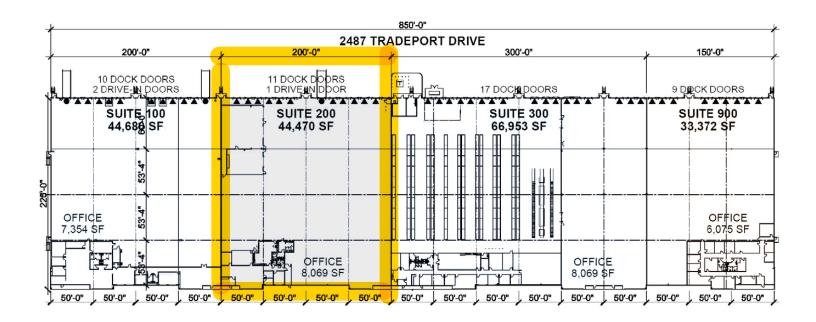

### Site Plan

| 189,400 SF Building Size                           | <b>32'</b><br>Clear Height | <b>45</b><br>Auto Parking    |
|----------------------------------------------------|----------------------------|------------------------------|
| <b>44,470 SF</b> Suite                             | 12<br>Dock Doors           | <b>16</b> Trailer Parking    |
| 8,069 SF<br>Office Size                            | <b>1</b> Drive In Door     | <b>60'</b><br>Speed Bay      |
| \$6.95 PSF Asking Rent                             | <b>220'</b> Building Depth | <b>165'</b><br>Truck Court   |
| AVAILABILITY September 1, 2024 – December 31, 2025 | <b>1</b> Drive In Door     | <b>ESFR</b> Sprinkler System |