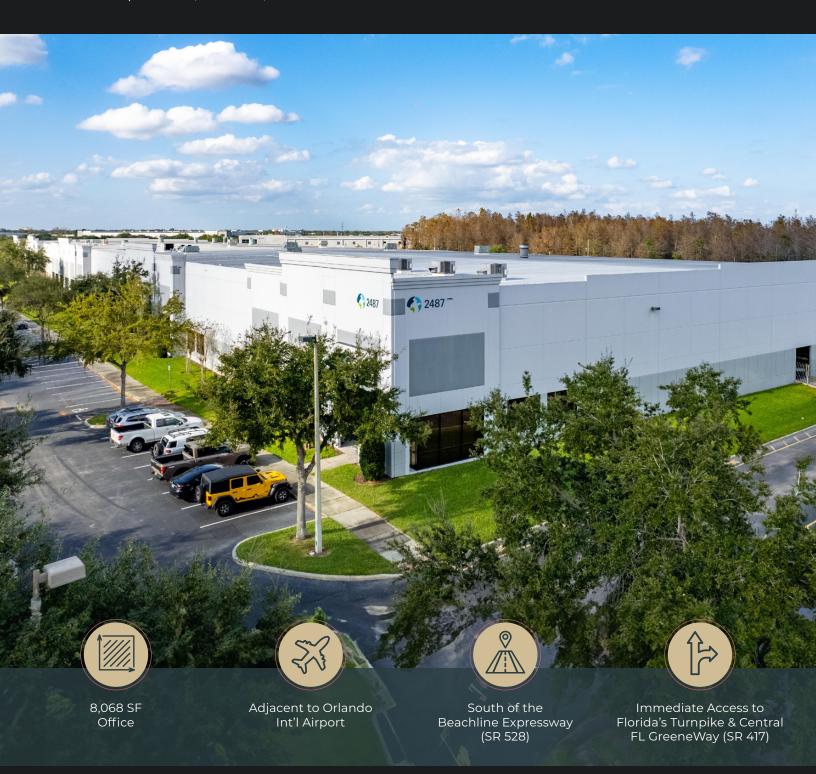

### 44,470 SF Warehouse

2487 Tradeport Drive, Suite 200, Orlando FL 32824

Paul Roeser +1 404 819 6300 paul.roeser@kbcadvisors.com Lee Morris +1 407 782 8212 lee.morris@colliers.com

### Site Plan

| 189,400 SF Building Size                           | <b>32'</b><br>Clear Height | <b>45</b><br>Auto Parking    |
|----------------------------------------------------|----------------------------|------------------------------|
| <b>44,470 SF</b> Suite                             | 12<br>Dock Doors           | <b>16</b> Trailer Parking    |
| 8,069 SF<br>Office Size                            | <b>1</b> Drive In Door     | <b>60'</b><br>Speed Bay      |
| \$6.95 PSF Asking Rent                             | <b>220'</b> Building Depth | <b>165'</b><br>Truck Court   |
| AVAILABILITY September 1, 2024 – December 31, 2025 | <b>1</b> Drive In Door     | <b>ESFR</b> Sprinkler System |