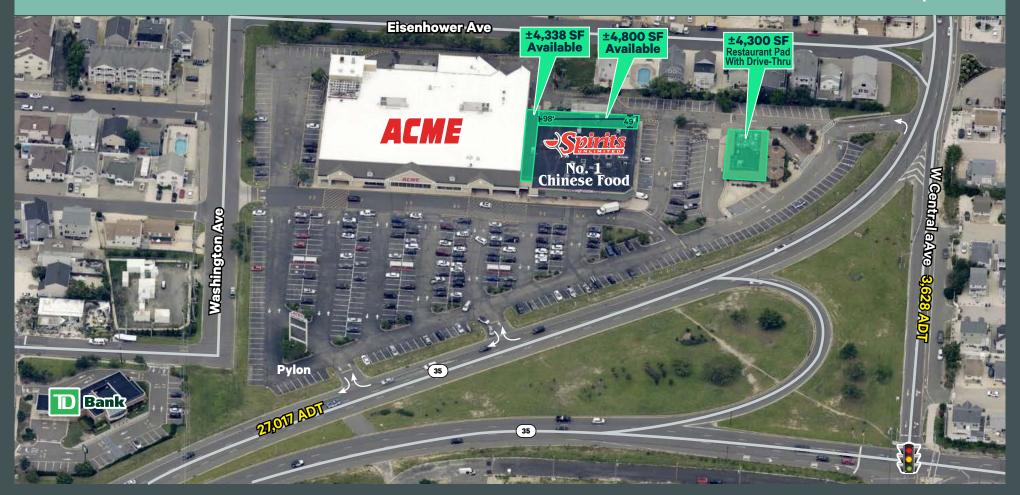

# Ortley Plaza

Join Acme

5 NJ-35 Seaside Heights, NJ 08751

- + Only Supermarket On The Island
- + Seasonal Tourism Population 65,000+
- + NJ-35 Average Daily Traffic 27,017 Vehicles Per Day

For Lease - 4,300 SF Former Mcdonald's With Drive-Thru Plus 4,338 SF & 4,800 SF Inline Space

## For Lease - 4,300 SF Former Mcdonald's With Drive-Thru Plus 4,338 SF & 4,800 SF Inline Space