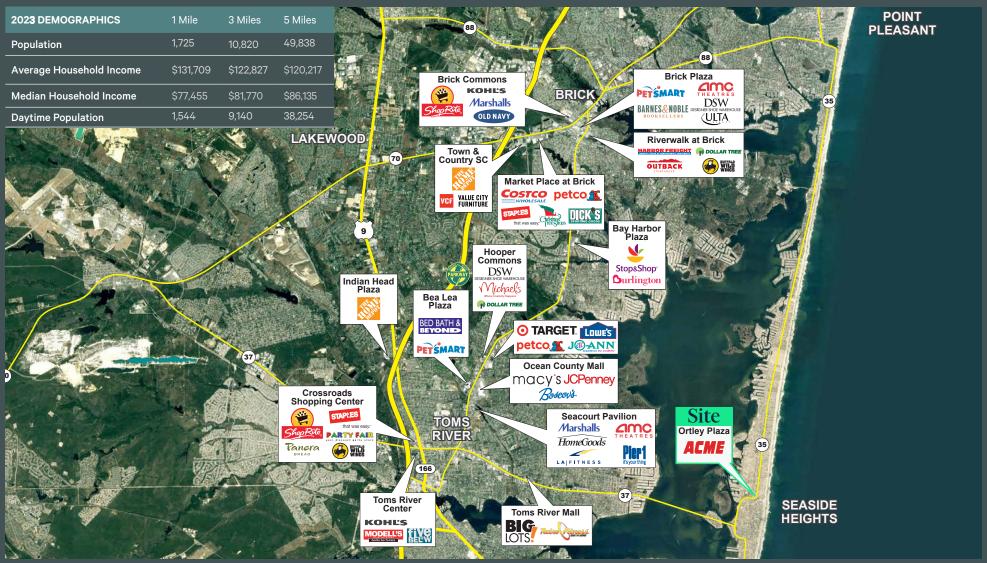

# Ortley Plaza

Join Acme

5 NJ-35 Seaside Heights, NJ 08751

- + Only Supermarket On The Island
- + Seasonal Tourism Population 65,000+
- + NJ-35 Average Daily Traffic 27,017 Vehicles Per Day

For Lease - 4,300 SF Former Mcdonald's With Drive-Thru Plus 4,338 SF & 4,800 SF Inline Space