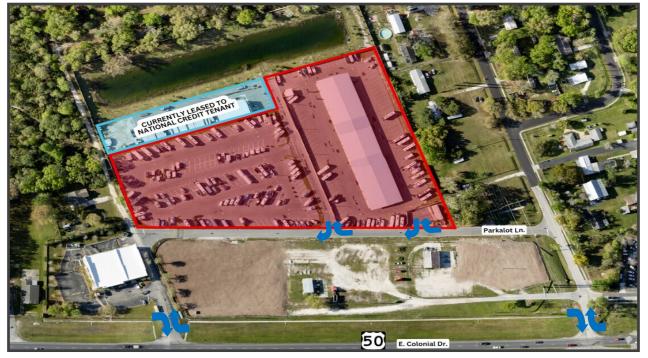

## **FOR LEASE** 7.5 +/- AC of Outdoor Storage with Warehouse East Orlando Market

### **Property Details:**

- 7.5 +/- AC of paved, gated and fenced IOS laydown yard
  - Currently fenced areas can be reconfigured
- 36,704 sf existing clear span overhang—can be enclosed for a building
- 2,000 sf existing office trailer
- Multiple points of ingress/egress
  - All internal driveways are private, cuts can be made for **multiple** access points along Parkalot Ln.
- 3 Phase power throughout site
- City water & sewer
- Rodway Distances:
  - SR 520 (5 min / 3 mi)
  - SR 408 (8 min/ 5 mi)
  - SR 528 (15min / 10 mi)