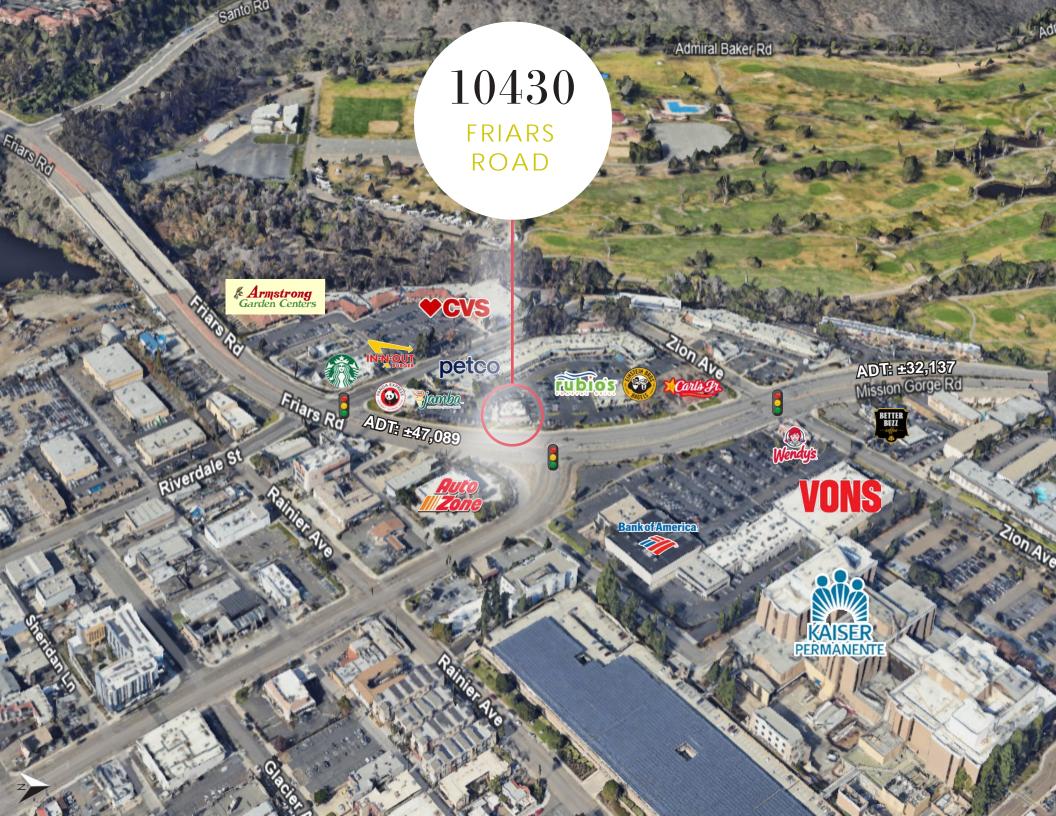

## 10430 Friars Rd.

San Diego, CA 92120

**Building Size:** 

±4,800 SF

Parcel Size:

±28,750 SF

Availability:

May 1 2025