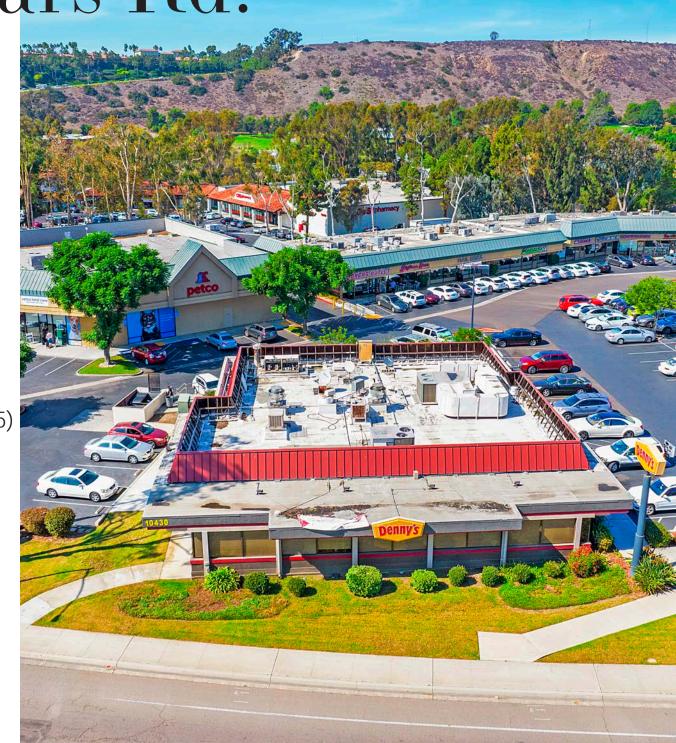

## 10430 Friars Rd.

San Diego, CA 92120

**Building Size:** 

±4,800 SF

Parcel Size:

±28,750 SF

Availability:

May 1 2025

(Existing Lease

expires April, 2025)