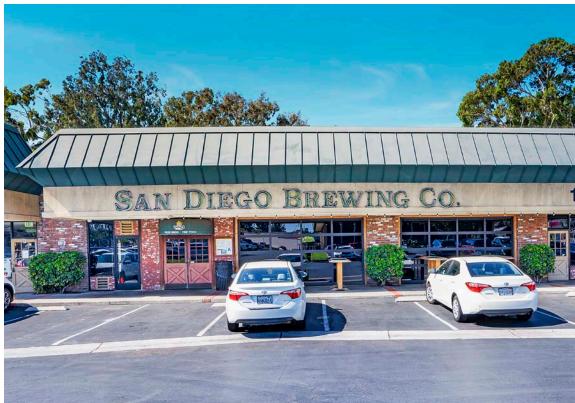

## site plan

| SUITE | TENANT                    |
|-------|---------------------------|
| 10406 |                           |
| А     | Panda Express             |
| В     | Jamba Juice               |
| 10450 |                           |
| А     | Tobacco Outlet            |
| В     | Gaglione Bros Subs        |
| C-D   | Nail Boss                 |
| E-F   | New Saigon Pho            |
| G     | Dentist                   |
| Н     | iTan Solariums            |
| I     | Friars Massage & Footcare |
| Κ     | Yogart                    |
| L     | San Diego Brewing Co.     |
| R     | Jump Tokyo Restaurant     |
| S     | Brooklyn Pizzeria         |
| T     | Troys Greek               |
| V     | Emaki Art Collective      |
| W     | Cupcakes a la Yola        |
| Χ     | Tweety Thai               |
| 10460 |                           |
| А     | Rubio's                   |
| В     | Einstein Bros Bagels      |
|       |                           |