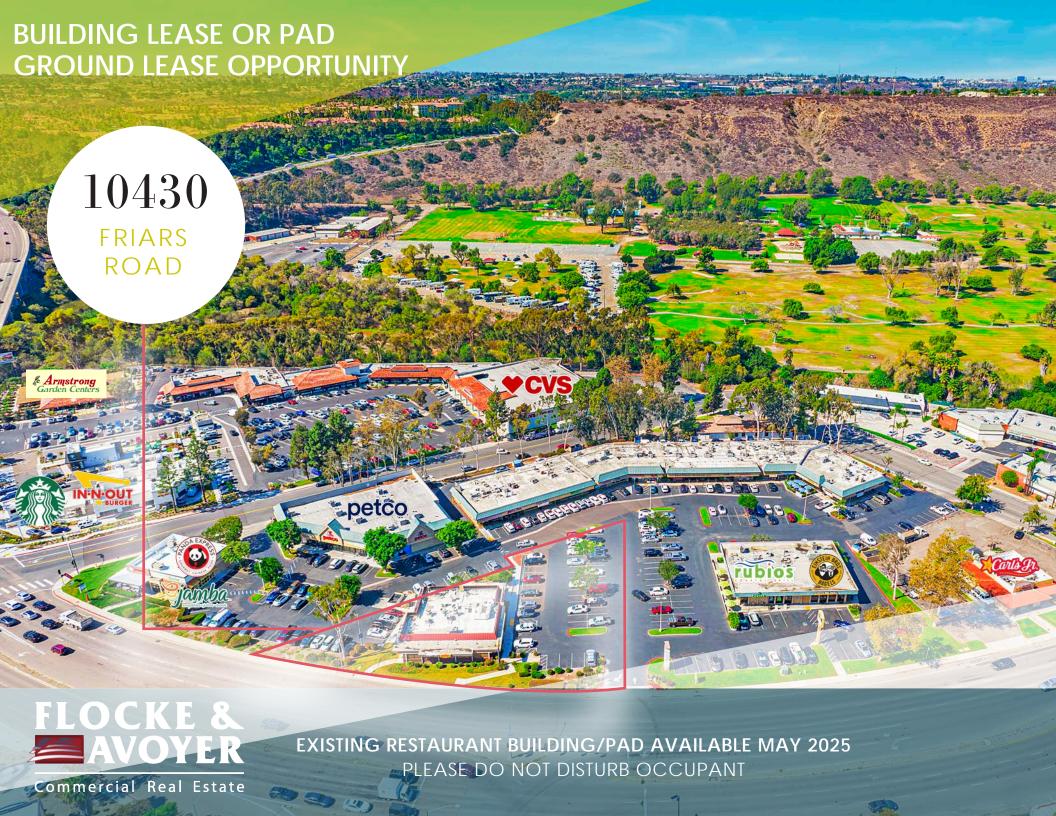

## 10430 Friars Rd.

San Diego, CA 92120

**Building Size:** 

±4,800 SF

Parcel Size:

±28,750 SF

Availability:

May 1 2025

(Existing Lease

expires April, 2025)