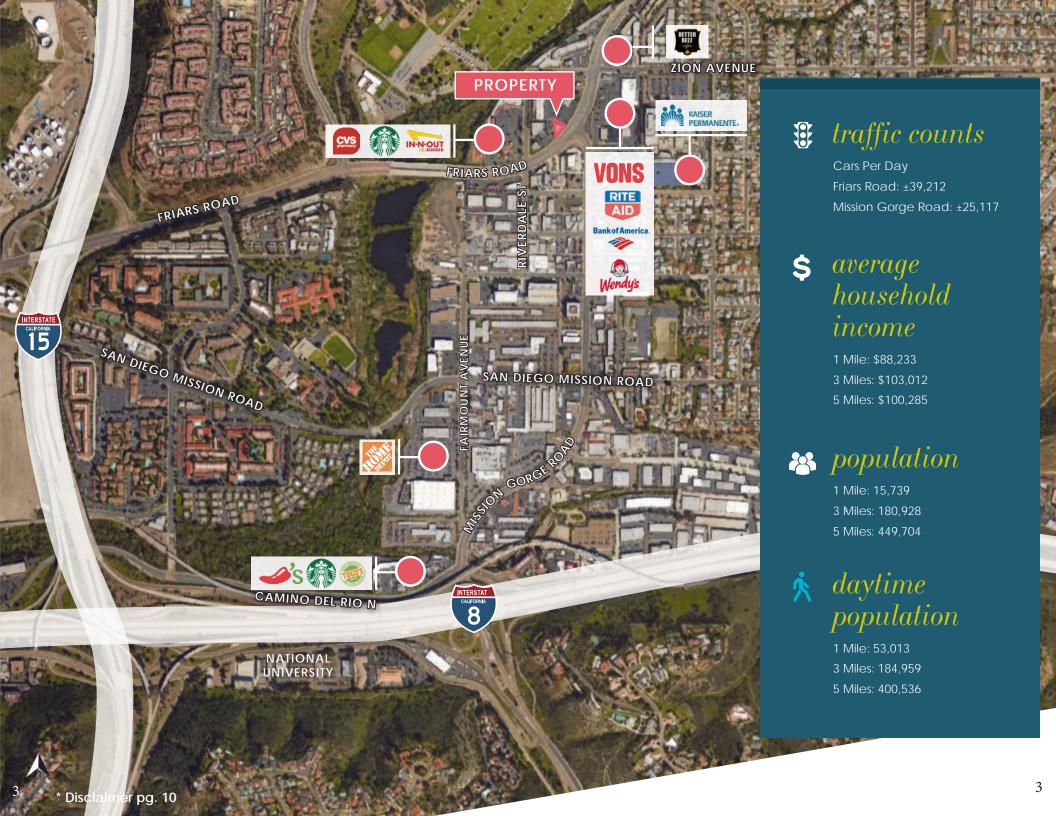

## 10430 Friars Rd.

San Diego, CA 92120

**Building Size:** 

±4,800 SF

Parcel Size:

±28,750 SF

Availability:

May 1 2025