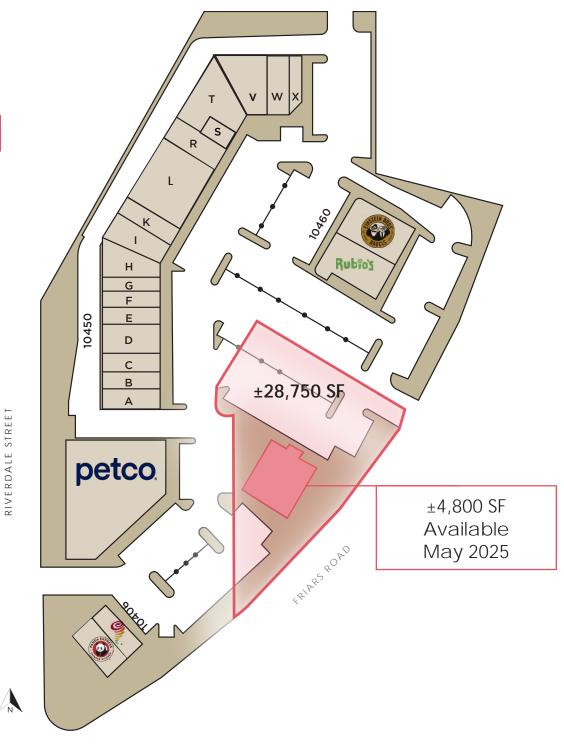

## site plan

| SUITE | TENANT                    |
|-------|---------------------------|
| 10406 |                           |
| А     | Panda Express             |
| В     | Jamba Juice               |
| 10450 |                           |
| А     | Tobacco Outlet            |
| В     | Gaglione Bros Subs        |
| C-D   | Nail Boss                 |
| E-F   | New Saigon Pho            |
| G     | Dentist                   |
| Н     | iTan Solariums            |
| I     | Friars Massage & Footcare |
| Κ     | Yogart                    |
| L     | San Diego Brewing Co.     |
| R     | Jump Tokyo Restaurant     |
| S     | Brooklyn Pizzeria         |
| T     | Troys Greek               |
| V     | Emaki Art Collective      |
| W     | Cupcakes a la Yola        |
| Χ     | Tweety Thai               |
| 10460 |                           |
| А     | Rubio's                   |
| В     | Einstein Bros Bagels      |
|       |                           |