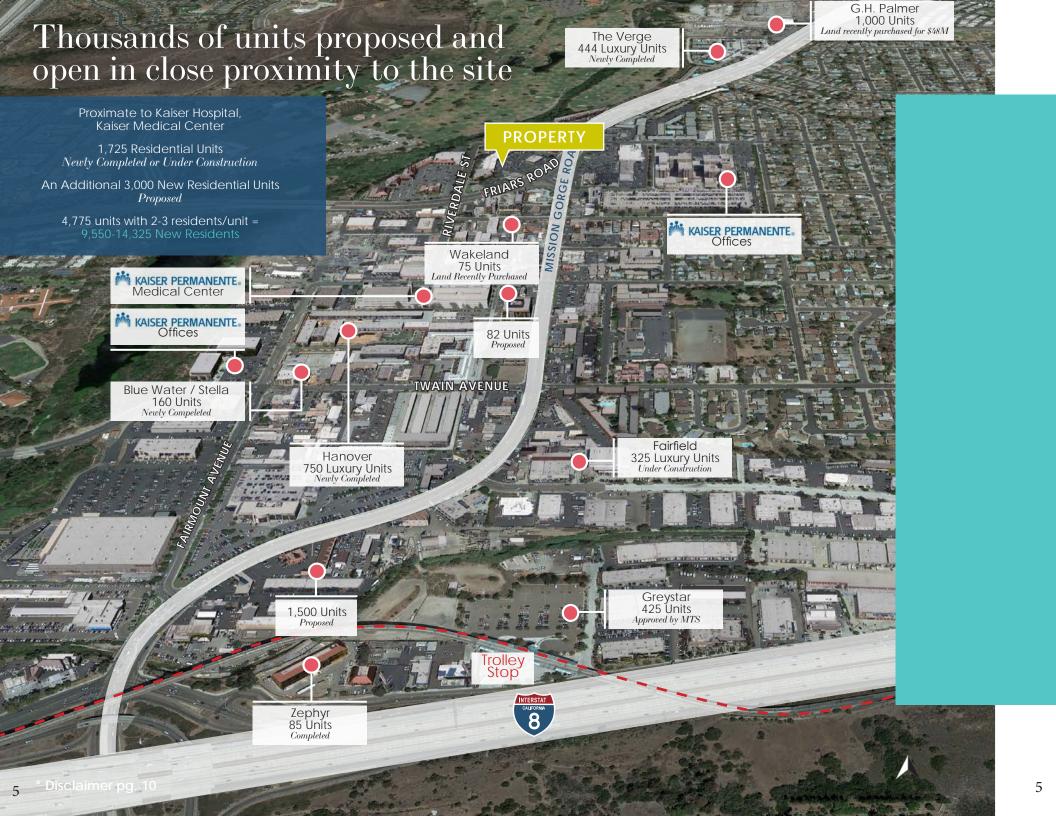

## 10430 Friars Rd.

San Diego, CA 92120

**Building Size:** 

±4,800 SF

Parcel Size:

±28,750 SF

Availability:

May 1 2025