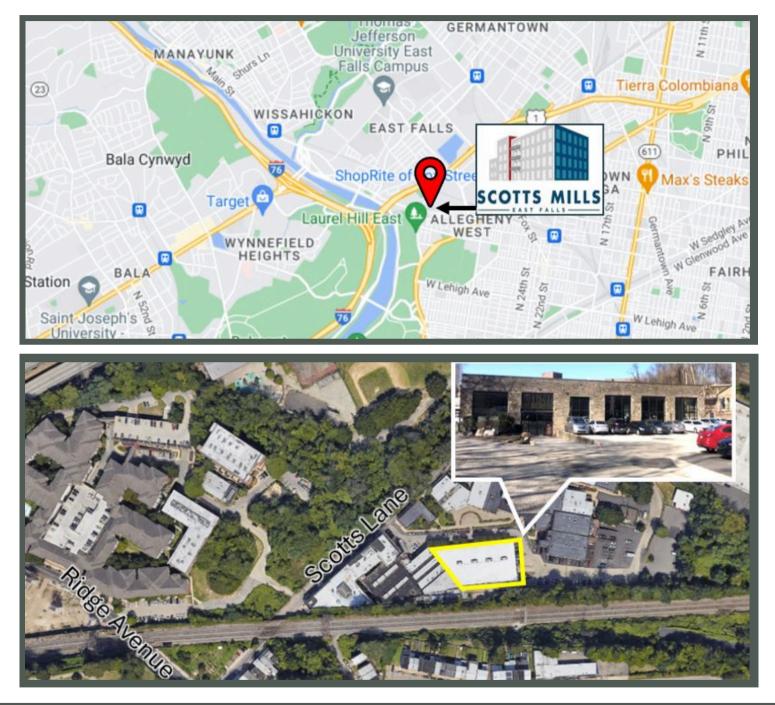

## LOCATION

### **PROPERTY DESCRIPTION**

The Flynn Company is pleased to announce the availability of a ground floor commercial space at the Scotts Mills complex in the East Falls neighborhood of Philadelphia. The 21,025 SF space was previously occupied as an event venue space, however, it is ideal for a wide array of commercia/flex/office uses. It offers high ceilings, load-in and load-out flexibility and ample on-site parking. Formerly a 19th century textile mill, the buildings is defined by its vintage natural stone and brick accented exterior, exposed beam ceilings, concrete floors and interior walls rich in historic texture. Oversized floor to ceiling wrought iron framed windows and striking columns create an expansive lofty interior flooded with natural light.

## **PROPERTY DETAILS**

| Property Name:       | Scotts Mills                                    |
|----------------------|-------------------------------------------------|
| Property Address:    | 3510 Scotts Lane, Philadelphia, PA 19129        |
| On-site Parking:     | Yes                                             |
| Loading:             | 3 access points                                 |
| Event Spaces:        | 1-3                                             |
| Capacity:            | 750                                             |
| Seated:              | 500                                             |
| Outdoor:             | No                                              |
| Hospitality Suite 1: | Dressing room, Green room, Bridal party retreat |
| Hospitality Suite 2: | Sitting room, TV lounge, Groomsmen retreat      |
| Sprinkler:           | Yes                                             |
| Available:           | August 2024                                     |
| ADA:                 | Yes                                             |
| Air Conditioning:    | Yes                                             |
| Bathrooms:           | Men's and Women's                               |