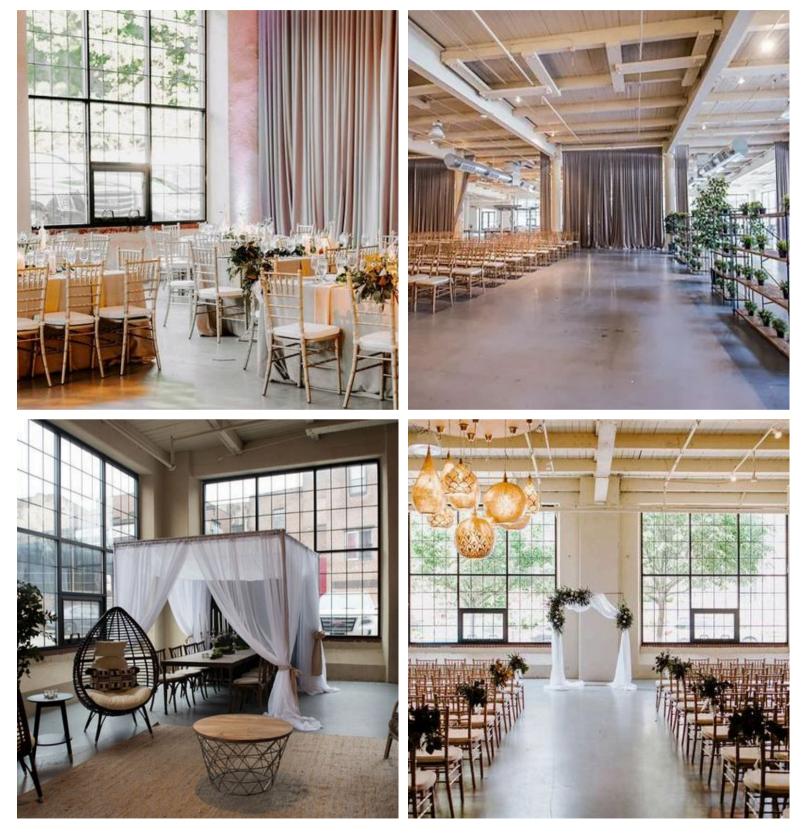

|
| Air Conditioning:    | Yes                                             |
| Bathrooms:           | Men's and Women's                               |

### **Space Availabilities**

#### 1st Floor: 21,025 SF

- Former Event Venue Space
- \$13.00 per SF + Electric

#### 1st Floor: 6,500 SF

- (Divisible to 4,500 SF)
- Interior Space
- \$10.00 per SF + Electric



Scotts Mills is a unique, mixed-use community featuring loft-style apartments, artist studios and commercial space. It's conveniently located just off Rt. 1 and Kelly Drive; less than 5 miles from Center City Philadelphia.



### **SCOTTS MILLS - 3510 SCOTTS LANE** GROUND FLOOR COMMERCIAL / FLEX SPACE FOR LEASE

## PICTURES





# SCOTTS MILLS - 3510 SCOTTS LANE

GROUND FLOOR COMMERCIAL / FLEX SPACE FOR LEASE

## PICTURES





## SCOTTS MILLS - 3510 SCOTTS LANE

GROUND FLOOR COMMERCIAL / FLEX SPACE FOR LEASE

## LOCATION



### For More Information Please Contact:

BRENDAN FLYNN BFLYNN@FLYNNCO.COM 215-561-6565 X 152 MICHAEL GALLAGHER MGALLAGHER@FLYNNCO.COM 215-561-6565 X 151 **JOSEPH NASELLI** JNASELLI@FLYNNCO.COM 215-561-6565 X 155

All information furnished regarding property for sale or lease is from sources deemed reliable, but no warranty or representation is made as to the accuracy thereof, and same is subject to errors, omissions, change of price, prior sale, lease, financing, withdrawal without notice or other conditions.