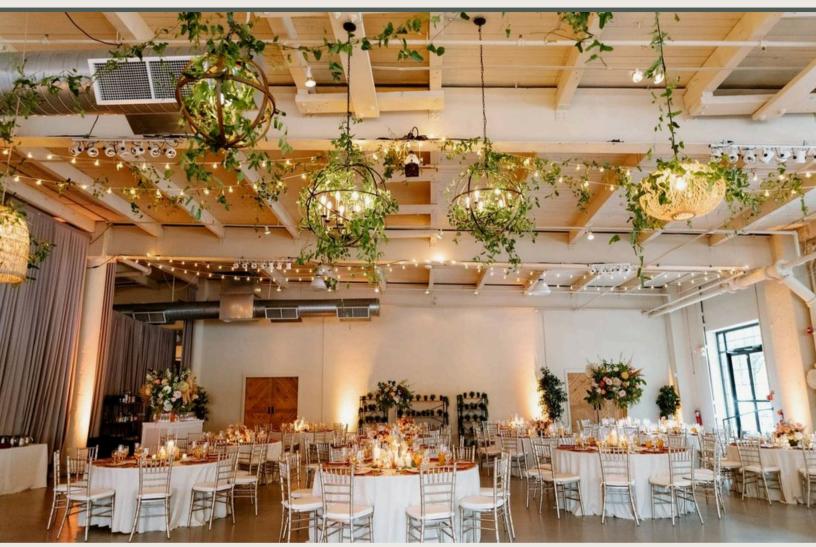

### **PROPERTY DESCRIPTION**

The Flynn Company is pleased to announce the availability of a ground floor commercial space at the Scotts Mills complex in the East Falls neighborhood of Philadelphia. The 21,025 SF space was previously occupied as an event venue space, however, it is ideal for a wide array of commercia/flex/office uses. It offers high ceilings, load-in and load-out flexibility and ample on-site parking. Formerly a 19th century textile mill, the buildings is defined by its vintage natural stone and brick accented exterior, exposed beam ceilings, concrete floors and interior walls rich in historic texture. Oversized floor to ceiling wrought iron framed windows and striking columns create an expansive lofty interior flooded with natural light.

#### 1st Floor: 21,025 SF

- Former Event Venue Space
- \$13.00 per SF + Electric