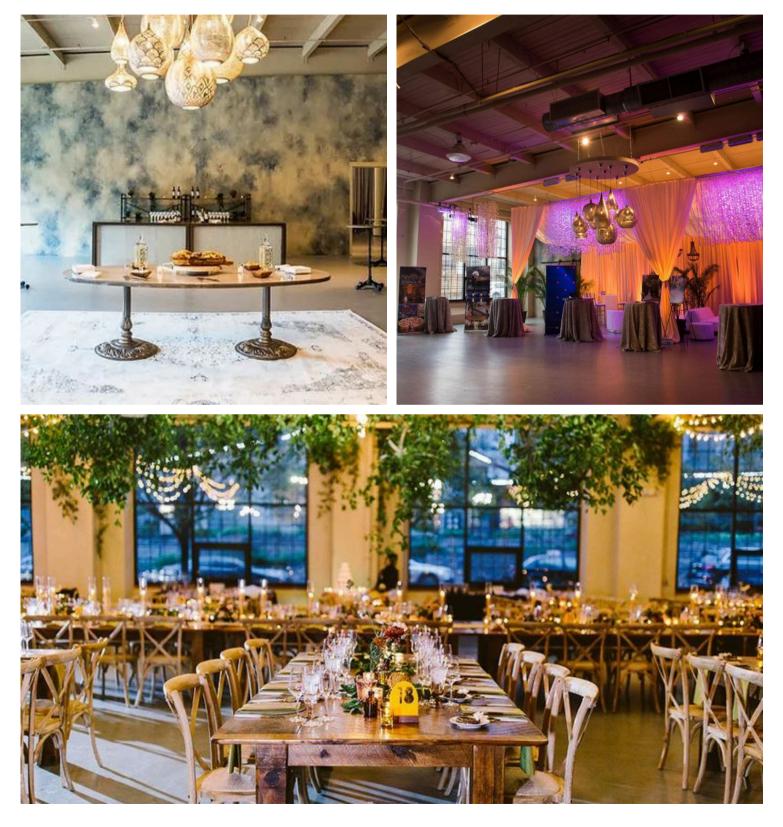

|
| ADA:                 | Yes                                             |
| Air Conditioning:    | Yes                                             |
| Bathrooms:           | Men's and Women's                               |

### **Space Availabilities**

#### 1st Floor: 21,025 SF

- Former Event Venue Space
- \$13.00 per SF + Electric

#### 1st Floor: 6,500 SF

- (Divisible to 4,500 SF)
- Interior Space
- \$10.00 per SF + Electric



Scotts Mills is a unique, mixed-use community featuring loft-style apartments, artist studios and commercial space. It's conveniently located just off Rt. 1 and Kelly Drive; less than 5 miles from Center City Philadelphia.



### **SCOTTS MILLS - 3510 SCOTTS LANE** GROUND FLOOR COMMERCIAL / FLEX SPACE FOR LEASE

## PICTURES





# SCOTTS MILLS - 3510 SCOTTS LANE

GROUND FLOOR COMMERCIAL / FLEX SPACE FOR LEASE

## PICTURES





## SCOTTS MILLS - 3510 SCOTTS LANE

GROUND FLOOR COMMERCIAL / FLEX SPACE FOR LEASE

## LOCATION



### For More Information Please Contact:

BRENDAN FLYNN BFLYNN@FLYNNCO.COM 215-561-6565 X 152 MICHAEL GALLAGHER MGALLAGHER@FLYNNCO.COM 215-561-6565 X 151 **JOSEPH NASELLI** JNASELLI@FLYNNCO.COM 215-561-6565 X 155

All information furnished regarding property for sale or lease is from sources deemed reliable, but no warranty or representation is made as to the accuracy thereof, and same is subject to errors, omissions, change of price, prior sale, lease, financing, withdrawal without notice or other conditions.