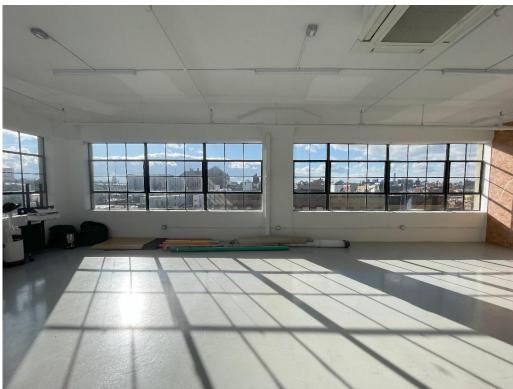

, Brooklyn, NY

### Location:

Wyckoff Avenue Block-Through from Starr Street to Willoughby Avenue

#### **Ground Floor:**

1,000 - 8,400 SF

#### 2nd Level:

1,000 - 11,507 RSF

#### 4th Level:

Suite #401: 1,266 RSF

Suite #402: 2,774 RSF

Suite #408: 1,220 RSF

Suite #409: 437 RSF

### Rooftop:

8,400 SF

### **Highlights:**

- Located at the busiest corner intersection in Bushwick
- train is located directly in-front at Jefferson St station with 2,563,505 annual ridership
- Robust pedestrian activity and foot traffic along Wyckoff Avenue
- Bushwick has many prominent retail shops, restaurants and bars, offices and residential exposure
- All uses are considered



### **NEIGHBORING TENANTS:**

















Call/Text: 516 350 2621



Bushwick, Brooklyn, NY

## **Suites Photos:**











## Bushwick, Brooklyn, NY

## **Full Floor Photos:**











Bushwick, Brooklyn, NY

**Ground Floor** 8,400 SF

Divisible 1,000 SF +



**Wyckoff Avenue** 

Willoughby Avenue

## Bushwick, Brooklyn, NY





**Wyckoff Avenue** 

Willoughby Avenue



Bushwick, Brooklyn, NY

Second Floor 11,507 RSF

Divisible 1,000 SF +





Bushwick, Brooklyn, NY

# Fourth Floor Floor Plan









Bushwick, Brooklyn, NY

### **RETAIL MAP**