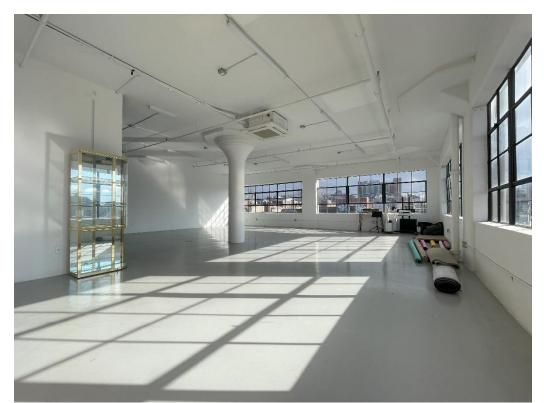

wick, Brooklyn, NY

### Location:

Wyckoff Avenue Block-Through from Starr Street to Willoughby Avenue

#### **Ground Floor:**

1,000 - 8,400 SF

#### 2nd Level:

1,000 - 11,507 RSF

#### 4th Level:

Suite #401: 1,266 RSF

Suite #402: 2,774 RSF

Suite #408: 1,220 RSF

Suite #409: 437 RSF

### Rooftop:

8,400 SF

### **Highlights:**

- Located at the busiest corner intersection in Bushwick
- train is located directly in-front at Jefferson St station with 2,563,505 annual ridership
- Robust pedestrian activity and foot traffic along Wyckoff Avenue
- Bushwick has many prominent retail shops, restaurants and bars, offices and residential exposure
- All uses are considered



### **NEIGHBORING TENANTS:**

















Call/Text: 516 350 2621



Bushwick, Brooklyn, NY

## **Suites Photos:**











## Bushwick, Brooklyn, NY

## **Full Floor Photos:**











Bushwick, Brooklyn, NY

**Ground Floor** 8,400 SF

Divisible 1,000 SF +



**Wyckoff Avenue** 

Willoughby Avenue

## Bushwick, Brooklyn, NY





**Wyckoff Avenue** 

Willoughby Avenue



Bushwick, Brooklyn, NY

Second Floor 11,507 RSF

Divisible 1,000 SF +





Bushwick, Brooklyn, NY

# Fourth Floor Floor Plan









Bushwick, Brooklyn, NY

### **RETAIL MAP**