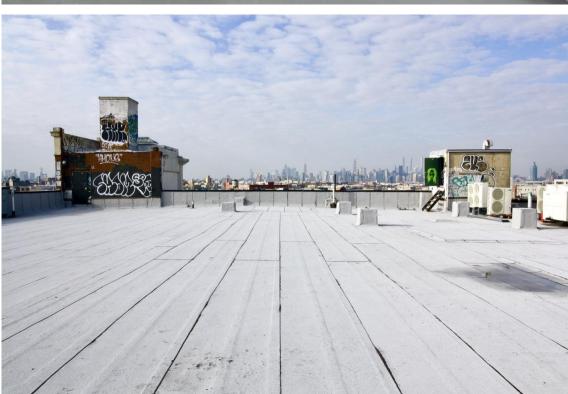

tarr Street to Willoughby Avenue

#### **Ground Floor:**

1,000 - 8,400 SF

#### 2nd Level:

1,000 - 11,507 RSF

#### 4th Level:

Suite #401: 1,266 RSF

Suite #402: 2,774 RSF

Suite #408: 1,220 RSF

Suite #409: 437 RSF

### Rooftop:

8,400 SF

### **Highlights:**

- Located at the busiest corner intersection in Bushwick
- train is located directly in-front at Jefferson St station with 2,563,505 annual ridership
- Robust pedestrian activity and foot traffic along Wyckoff Avenue
- Bushwick has many prominent retail shops, restaurants and bars, offices and residential exposure
- All uses are considered



### **NEIGHBORING TENANTS:**

















Call/Text: 516 350 2621



Bushwick, Brooklyn, NY

## **Suites Photos:**











## Bushwick, Brooklyn, NY

## **Full Floor Photos:**











Bushwick, Brooklyn, NY

**Ground Floor** 8,400 SF

Divisible 1,000 SF +



**Wyckoff Avenue** 

Willoughby Avenue

## Bushwick, Brooklyn, NY





**Wyckoff Avenue** 

Willoughby Avenue



Bushwick, Brooklyn, NY

Second Floor 11,507 RSF

Divisible 1,000 SF +





Bushwick, Brooklyn, NY

# Fourth Floor Floor Plan









Bushwick, Brooklyn, NY

### **RETAIL MAP**