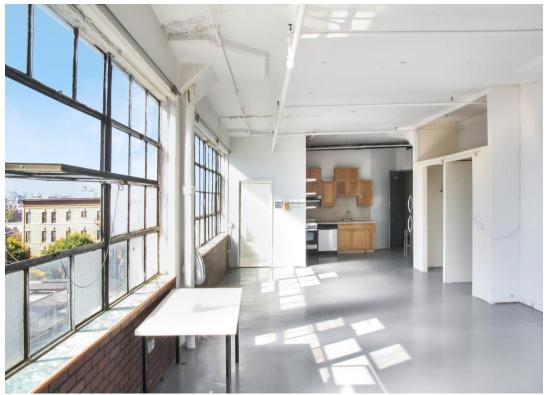

ck, Brooklyn, NY

### Location:

Wyckoff Avenue Block-Through from Starr Street to Willoughby Avenue

#### **Ground Floor:**

1,000 - 8,400 SF

#### 2nd Level:

1,000 - 11,507 RSF

#### 4th Level:

Suite #401: 1,266 RSF

Suite #402: 2,774 RSF

Suite #408: 1,220 RSF

Suite #409: 437 RSF

### Rooftop:

8,400 SF

### **Highlights:**

- Located at the busiest corner intersection in Bushwick
- train is located directly in-front at Jefferson St station with 2,563,505 annual ridership
- Robust pedestrian activity and foot traffic along Wyckoff Avenue
- Bushwick has many prominent retail shops, restaurants and bars, offices and residential exposure
- All uses are considered



### **NEIGHBORING TENANTS:**

















Call/Text: 516 350 2621



Bushwick, Brooklyn, NY

## **Suites Photos:**











## Bushwick, Brooklyn, NY

## **Full Floor Photos:**











Bushwick, Brooklyn, NY

**Ground Floor** 8,400 SF

Divisible 1,000 SF +



**Wyckoff Avenue** 

Willoughby Avenue

## Bushwick, Brooklyn, NY





**Wyckoff Avenue** 

Willoughby Avenue



Bushwick, Brooklyn, NY

Second Floor 11,507 RSF

Divisible 1,000 SF +





Bushwick, Brooklyn, NY

# Fourth Floor Floor Plan









Bushwick, Brooklyn, NY

### **RETAIL MAP**