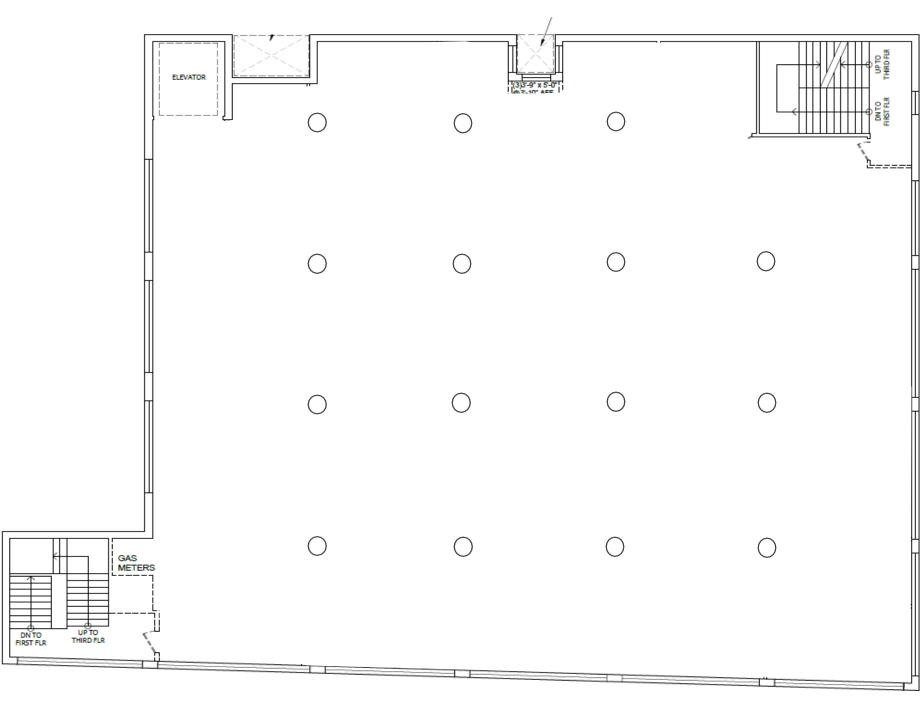

#### **Ground Floor:**

1,000 - 8,400 SF

## **Full Floor Photos:**

Bushwick, Brooklyn, NY

**Ground Floor** 8,400 SF

Divisible 1,000 SF +

**Wyckoff Avenue** 

Willoughby Avenue