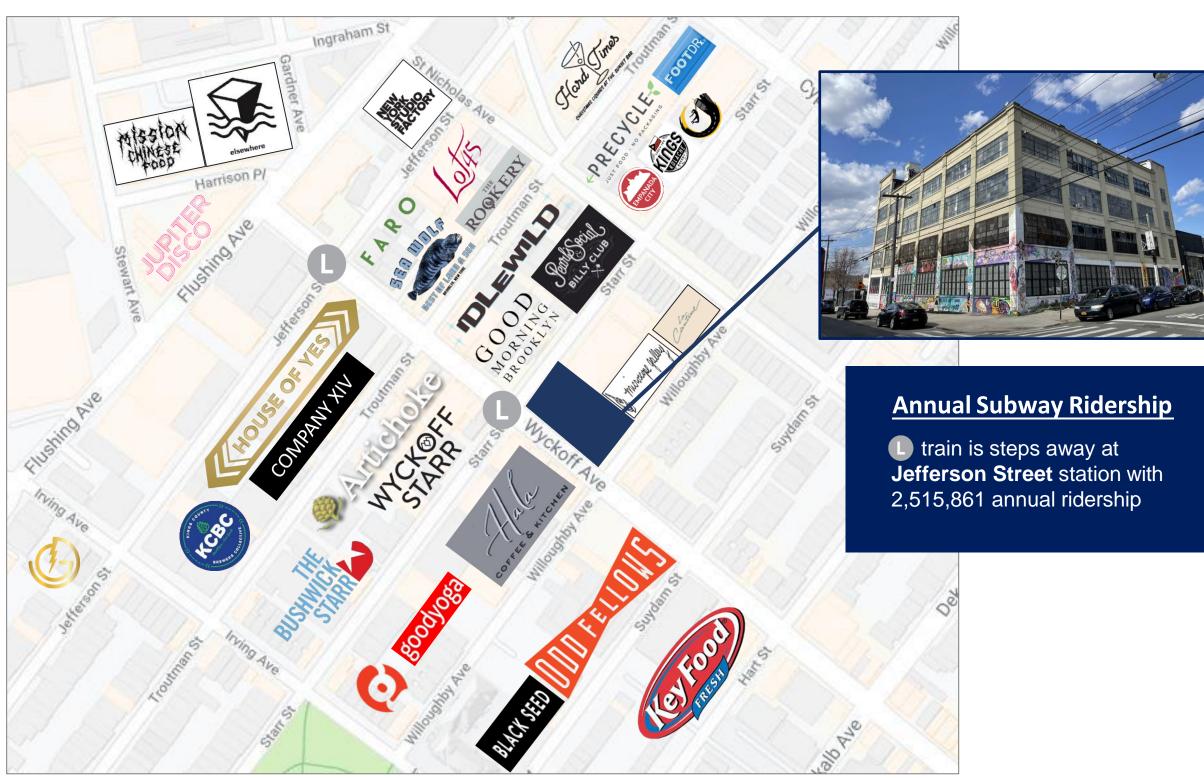

### **RETAIL MAP**

### **NEIGHBORING TENANTS:**

Call/Text: 516 350 2621

Bushwick, Brooklyn, NY

### **Highlights:**

- Located at the busiest corner intersection in Bushwick
- train is located directly in-front at Jefferson St station with 2,563,505 annual ridership
- Robust pedestrian activity and foot traffic along Wyckoff Avenue
- Bushwick has many prominent retail shops, restaurants and bars, offices and residential exposure
- All uses are considered