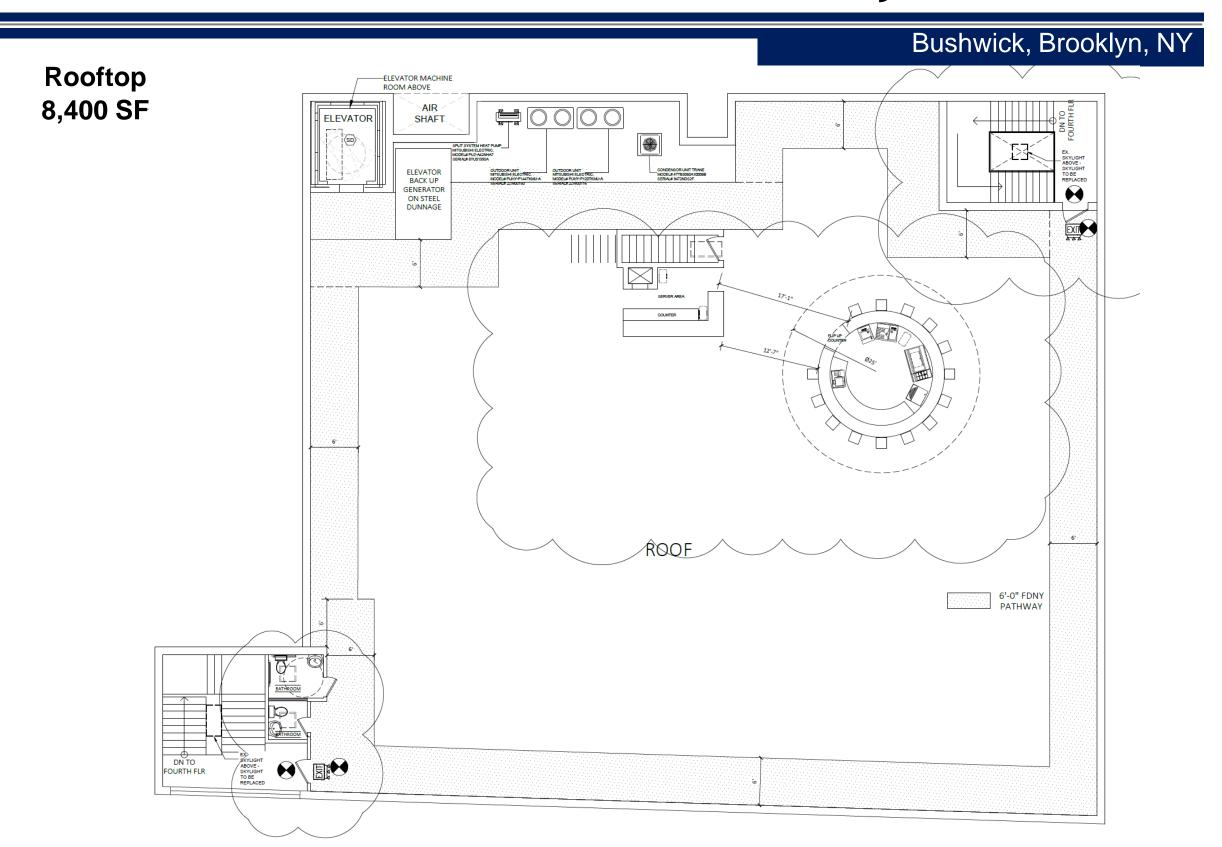

- train is located directly in-front at Jefferson St station with 2,563,505 annual ridership
- Robust pedestrian activity and foot traffic along Wyckoff Avenue
- Bushwick has many prominent retail shops, restaurants and bars, offices and residential exposure
- All uses are considered



### **NEIGHBORING TENANTS:**

















Call/Text: 516 350 2621



Bushwick, Brooklyn, NY

## **Suites Photos:**











## Bushwick, Brooklyn, NY

## **Full Floor Photos:**











Bushwick, Brooklyn, NY

**Ground Floor** 8,400 SF

Divisible 1,000 SF +



**Wyckoff Avenue** 

Willoughby Avenue

## Bushwick, Brooklyn, NY





**Wyckoff Avenue** 

Willoughby Avenue



Bushwick, Brooklyn, NY

Second Floor 11,507 RSF

Divisible 1,000 SF +





Bushwick, Brooklyn, NY

# Fourth Floor Floor Plan









Bushwick, Brooklyn, NY

### **RETAIL MAP**