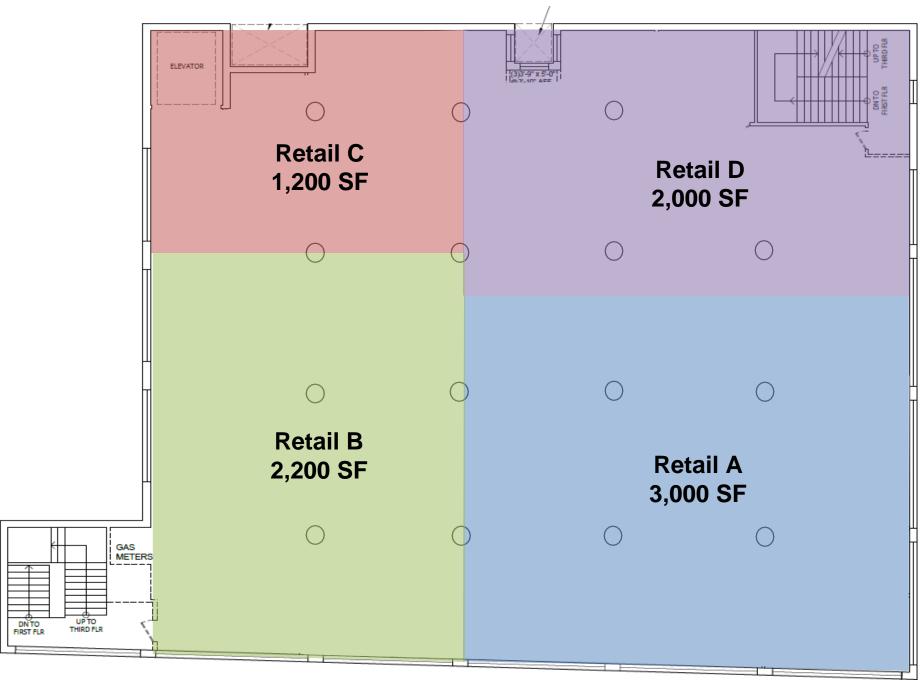

#### **Ground Floor:**

1,000 - 8,400 SF

## **Full Floor Photos:**

Bushwick, Brooklyn, NY

**Ground Floor** 8,400 SF

Divisible 1,000 SF +

**Wyckoff Avenue** 

Willoughby Avenue

### **RETAIL MAP**