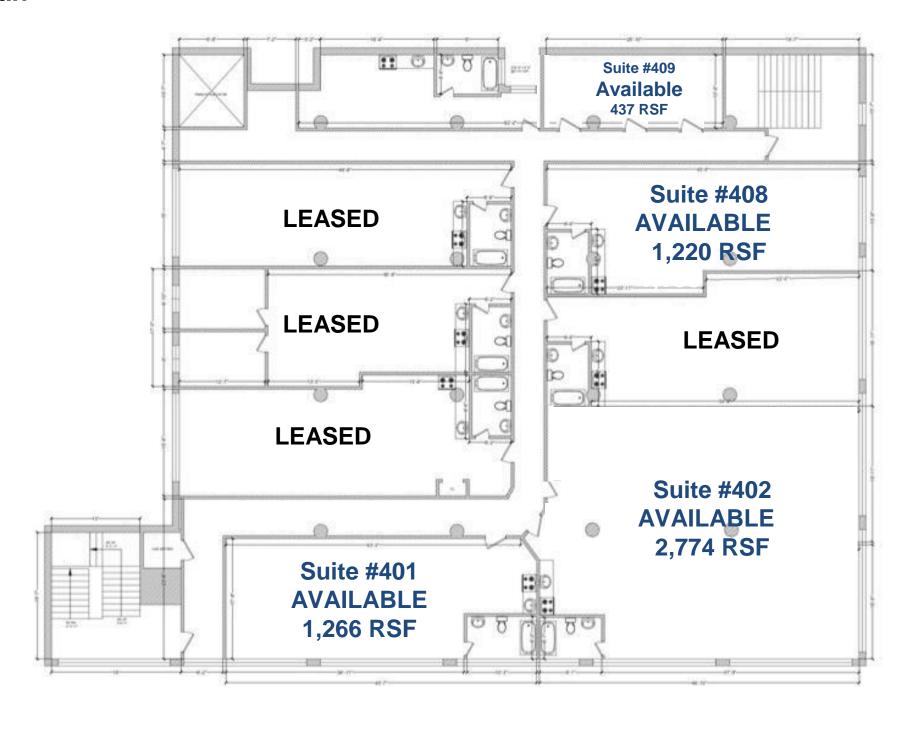

# Fourth Floor Floor Plan

Bushwick, Brooklyn, NY

#### 4th Level:

Suite #401: 1,266 RSF

Suite #402: 2,774 RSF

Suite #408: 1,220 RSF

Suite #409: 437 RSF