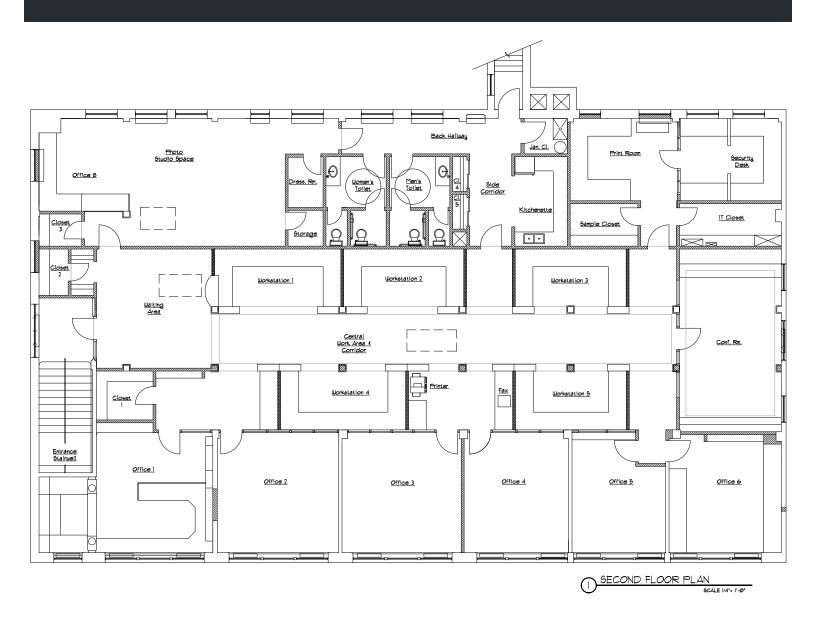

#### Floor Plan

- **7 Large private offices** overlooking Delaware Avenue. Each office can comfortably accommodate a few desks/workstations if desired.
- Large built-in work-stations can accommodate 14-26 people (based on user preference).
- · Conference room. AV equipped, comfortably seats 18+.
- · Kitchenette, printer room, IT room, and large storage closets.