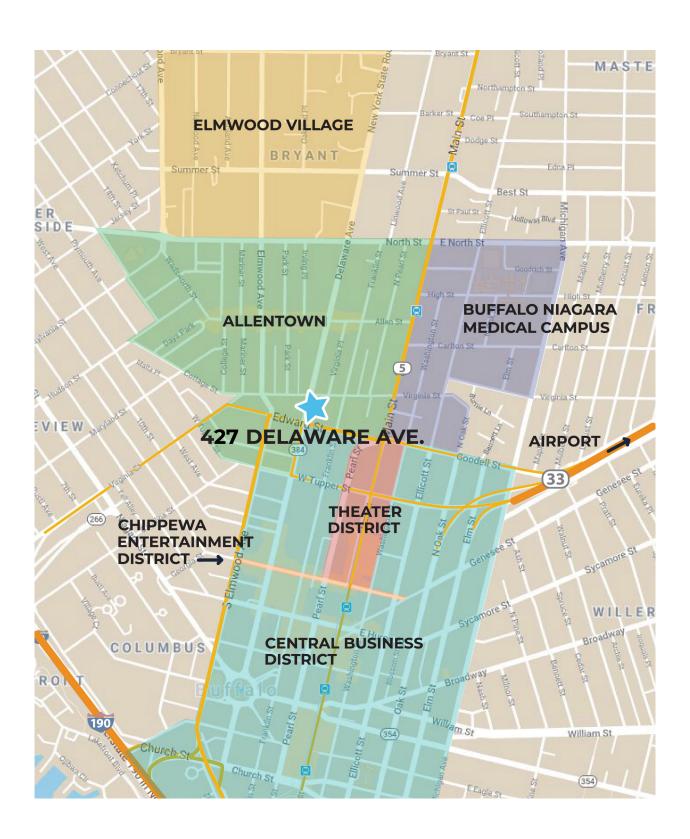

ss A Office Space.
  - Currently occupied by owner will be vacated upon lease or sale.
- Parking lot w/ 21 spaces.
  - 8 dedicated to ground floor tenants, 13 for upstairs office space.
- · Quick, easy access to anywhere in the region.
  - Blocks from the 33 Expressway and the 190 Interstate.
  - Located along a major bus route and a few blocks from the Allen St. subway station.

#### Floor Plan



- **7 Large private offices** overlooking Delaware Avenue. Each office can comfortably accommodate a few desks/workstations if desired.
- Large built-in work-stations can accommodate 14-26 people (based on user preference).
- · Conference room. AV equipped, comfortably seats 18+.
- · Kitchenette, printer room, IT room, and large storage closets.

# **2nd Floor Office**













## Location