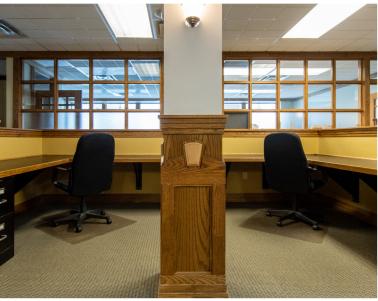

#### Floor Plan

- **7 Large private offices** overlooking Delaware Avenue. Each office can comfortably accommodate a few desks/workstations if desired.
- Large built-in work-stations can accommodate 14-26 people (based on user preference).
- · Conference room. AV equipped, comfortably seats 18+.
- · Kitchenette, printer room, IT room, and large storage closets.