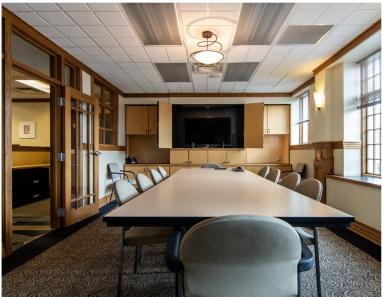

Come see this impressive Class A office space loaded with historic art deco details, including marble entry stairs, terrazzo floors, and plaster ceiling reliefs. High-end white oak trim package, doors, and built-in casework throughout. Large windows and interior skylights provide fantastic natural light throughout.

#### Floor Plan

- **7 Large private offices** overlooking Delaware Avenue. Each office can comfortably accommodate a few desks/workstations if desired.
- Large built-in work-stations can accommodate 14-26 people (based on user preference).
- · Conference room. AV equipped, comfortably seats 18+.
- · Kitchenette, printer room, IT room, and large storage closets.