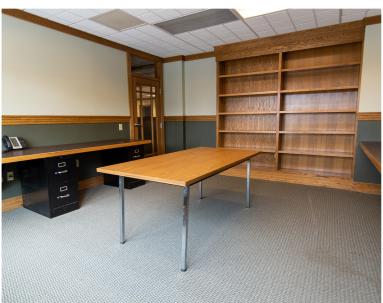

Come see this impressive Class A office space loaded with historic art deco details, including marble entry stairs, terrazzo floors, and plaster ceiling reliefs. High-end white oak trim package, doors, and built-in casework throughout. Large windows and interior skylights provide fantastic natural light throughout.

#### Floor Plan

- **7 Large private offices** overlooking Delaware Avenue. Each office can comfortably accommodate a few desks/workstations if desired.
- Large built-in work-stations can accommodate 14-26 people (based on user preference).
- · Conference room. AV equipped, comfortably seats 18+.
- · Kitchenette, printer room, IT room, and large storage closets.