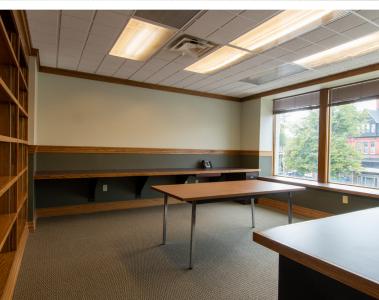

Come see this impressive Class A office space loaded with historic art deco details, including marble entry stairs, terrazzo floors, and plaster ceiling reliefs. High-end white oak trim package, doors, and built-in casework throughout. Large windows and interior skylights provide fantastic natural light throughout.

#### Floor Plan

- **7 Large private offices** overlooking Delaware Avenue. Each office can comfortably accommodate a few desks/workstations if desired.
- Large built-in work-stations can accommodate 14-26 people (based on user preference).
- · Conference room. AV equipped, comfortably seats 18+.
- · Kitchenette, printer room, IT room, and large storage closets.