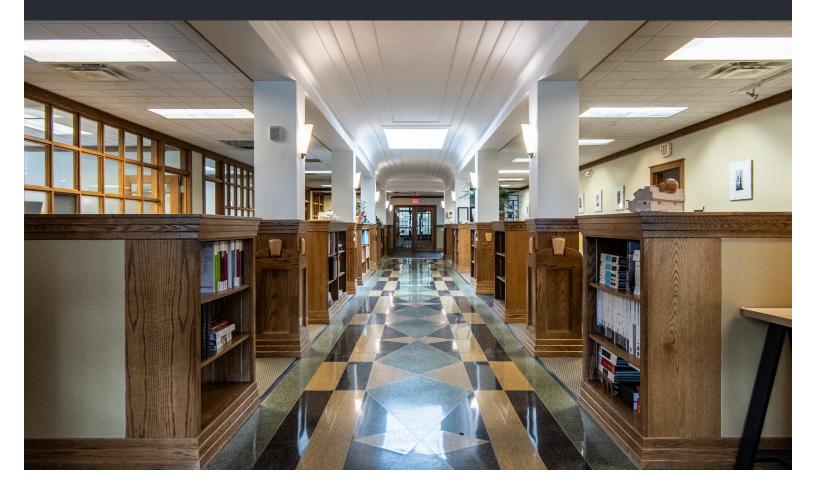

Come see this impressive Class A office space loaded with historic art deco details, including marble entry stairs, terrazzo floors, and plaster ceiling reliefs. High-end white oak trim package, doors, and built-in casework throughout. Large windows and interior skylights provide fantastic natural light throughout.