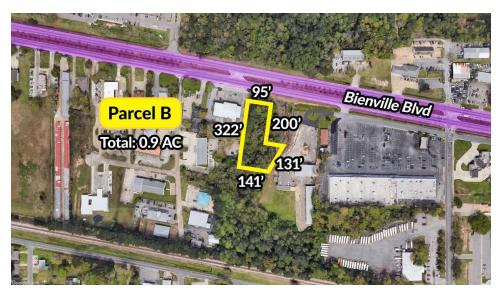

## PROPERTY DESCRIPTION

Southeast Commercial is thrilled to unveil a prime .9 acre parcel on the vibrant Bienville Blvd., a hotspot for immediate development! This shovel-ready site, featuring C-3 zoning, is fully mitigated, ensuring your project kicks off seamlessly. Your commercial vision can become a reality today with this strategically located, ready-to-build asset. Seize this golden opportunity to make your mark in a bustling area!

## **OFFERING SUMMARY**

| Sale Price: | \$595,000 |
|-------------|-----------|
| Lot Size:   | 0.9 Acres |

| DEMOGRAPHICS      | 0.3 MILES | 0.5 MILES | 1 MILE   |
|-------------------|-----------|-----------|----------|
| Total Households  | 61        | 501       | 2,468    |
| Total Population  | 139       | 1,178     | 5,785    |
| Average HH Income | \$84,777  | \$85,522  | \$90,225 |