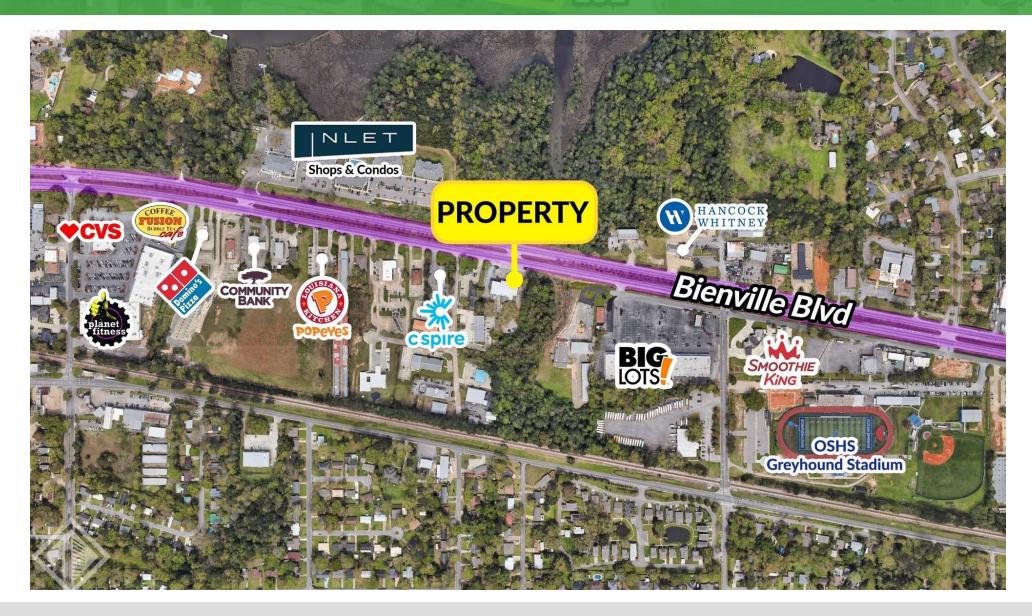

OFFICE: 228.276.2700 mluffey@southeastcre.com

LAND FOR SALE

**AERIAL MAP** 

| POPULATION           | 0.3 MILES | 0.5 MILES | 1 MILE |
|----------------------|-----------|-----------|--------|
| Total Population     | 139       | 1,178     | 5,785  |
| Average Age          | 44        | 43        | 43     |
| Average Age (Male)   | 41        | 41        | 41     |
| Average Age (Female) | 46        | 45        | 45     |