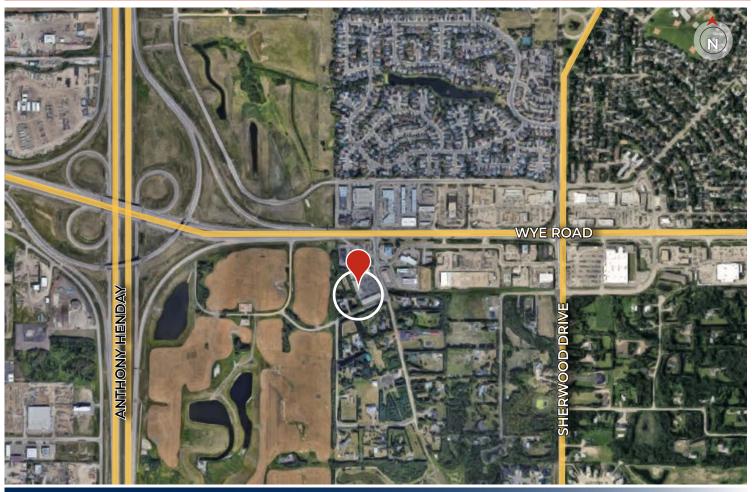

## **Property Information**

MUNICIPAL ADDRESS #400 & #405, 450 Ordze

Road, Sherwood Park.

Alberta

**LEGAL DESCRIPTION** Condo Plan: 1923384

Units: 16 & 17

ZONING DC 19 Area "B"

**DEVELOPMENT** Wye Business Centre

## **Additional Features**

- Prominent signage opportunities, abundant on-site parking, bicycle storage, elevator access
- · Close proximity to numerous amenities
- · Located just off Wye Road
- · Easy access to main arterial routes
- · Walking distance to Ordze Transit Centre
- Sherwood Park continues to experience strong population growth with an above average income, allowing for increased retail spending