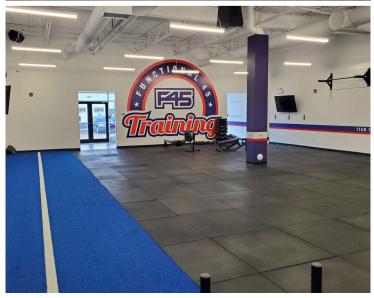

### **HIGHLIGHTS**

- 3,100 sq ft (+/-) main floor commercial unit
- · Built out as a turnkey gym space
- · Located just off Wye Road with excellent access & close proximity to numerous amenities
- · Join other retailers including Pulse Veterinary, Registry on Wye, Concrete Blonde & more!

**SPACE AVAILABLE** 3,100 sq ft ±

PARKING Scramble

**SIGNAGE** Facade & Pylon