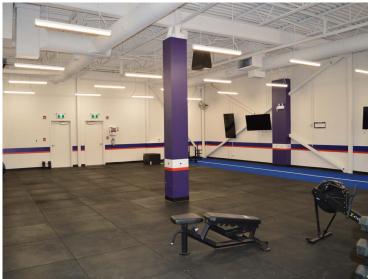

### **HIGHLIGHTS**

- 3,100 sq ft (+/-) main floor commercial unit
- · Built out as a turnkey gym space
- · Located just off Wye Road with excellent access & close proximity to numerous amenities
- · Join other retailers including Pulse Veterinary, Registry on Wye, Concrete Blonde & more!

**SPACE AVAILABLE** 3,100 sq ft ±

PARKING Scramble

**SIGNAGE** Facade & Pylon