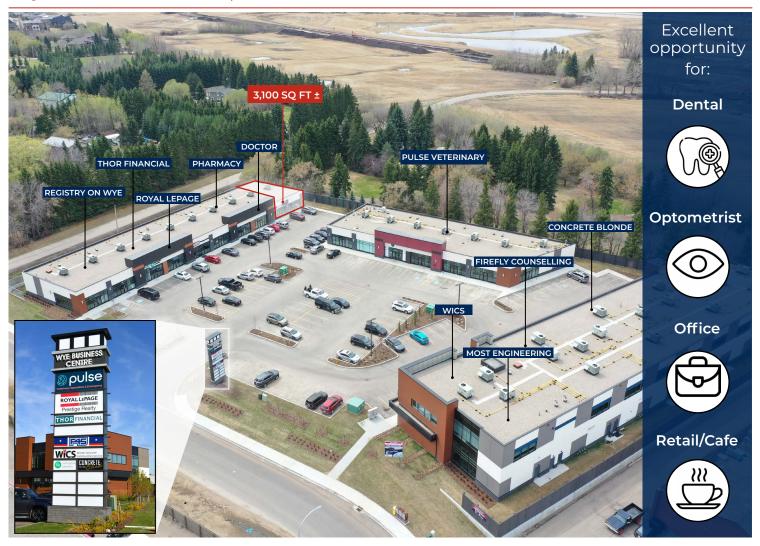

### **HIGHLIGHTS**

- 3,100 sq ft (+/-) main floor commercial unit
- · Built out as a turnkey gym space
- · Located just off Wye Road with excellent access & close proximity to numerous amenities
- · Join other retailers including Pulse Veterinary, Registry on Wye, Concrete Blonde & more!

## **Property Information**

MUNICIPAL ADDRESS #400 & #405, 450 Ordze

Road, Sherwood Park.

Alberta

**LEGAL DESCRIPTION** Condo Plan: 1923384

Units: 16 & 17

ZONING DC 19 Area "B"

**DEVELOPMENT** Wye Business Centre

## **Additional Features**

- Prominent signage opportunities, abundant on-site parking, bicycle storage, elevator access
- · Close proximity to numerous amenities
- · Located just off Wye Road
- · Easy access to main arterial routes
- · Walking distance to Ordze Transit Centre
- Sherwood Park continues to experience strong population growth with an above average income, allowing for increased retail spending