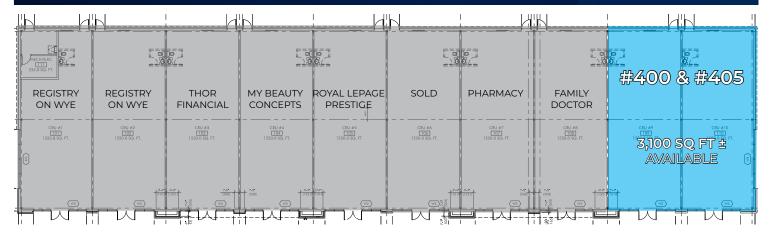

**SPACE AVAILABLE** 3,100 sq ft ±

PARKING Scramble

**SIGNAGE** Facade & Pylon

## **Building B** - Main Floor