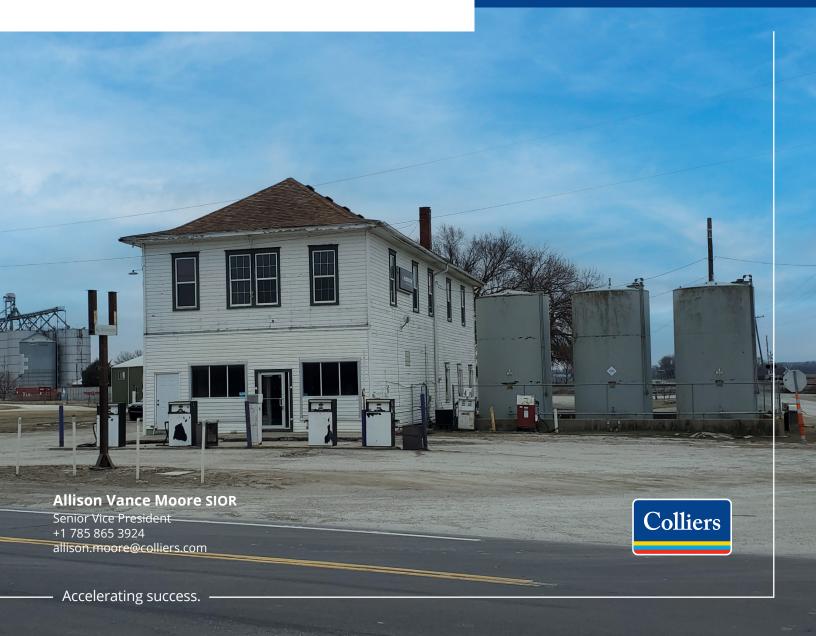

## 1401 North 1941 Diagonal Road

**Building Size:** 6,384 SF

Lot Size: 18,200 SF

Year Built: 1904

**Zoning:** I-3

### Parcel 023-073-07-0-00-005.01-0

Lot Size: 16,988 SF

**Zoning:** 1-3

Sale Price: \$250,000

Property located just four minutes from I-70, with a drive time of 23 minutes to Topeka and 35 minutes to Kansas City, this conveniently located commercial property is ideally suited for a variety of users serving the neighboring farming and lake communities. Ideal uses include, but are not limited to, grain storage, service & repair shop, boat storage & sales, gas & fuel sales, equipment sales & rentals, lawn & landscape, meat locker, and contractor shop. This is a great opportunity to breathe new life into the once exclusive Midland Farm Store.