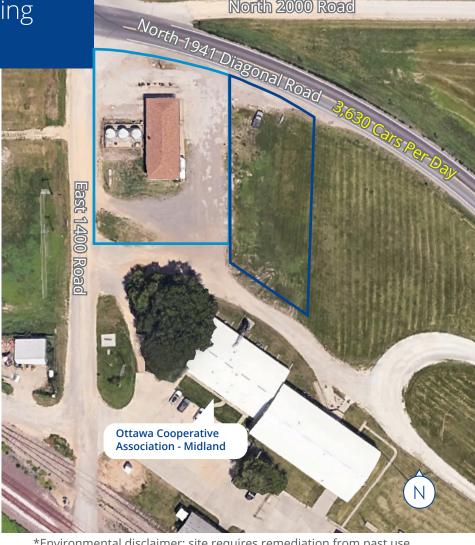

## 1401 North 1941 Diagonal Road

**Building Size:** 6,384 SF

Lot Size: 18,200 SF

Year Built: 1904

**Zoning:** I-3

### Parcel 023-073-07-0-00-005.01-0

Lot Size: 16,988 SF

**Zoning:** 1-3

Sale Price: \$250,000

Property located just four minutes from I-70, with a drive time of 23 minutes to Topeka and 35 minutes to Kansas City, this conveniently located commercial property is ideally suited for a variety of users serving the neighboring farming and lake communities. Ideal uses include, but are not limited to, grain storage, service & repair shop, boat storage & sales, gas & fuel sales, equipment sales & rentals, lawn & landscape, meat locker, and contractor shop. This is a great opportunity to breathe new life into the once exclusive Midland Farm Store.

North 2000 Road

\*Environmental disclaimer: site requires remediation from past use.

This document/email has been prepared by Colliers for advertising and general information only. Colliers makes no guarantees, representations or warranties of any his document of the prepared by Comes for avertising and general minoration forms. Comes makes to guarantees, representations of want antees of any kind, expressed or implied, regarding the information including, but not limited to, warranties of content, accuracy and reliability. Any interested party should undertake their own inquiries as to the accuracy of the information. Colliers excludes unequivocally all inferred or implied terms, conditions and warranties arising out of this document and excludes all liability for loss and damages arising there from. This publication is properly of Colliers and /or its licensor(s). © 2024. All rights reserved. This communication is not intended to cause or induce breach of an existing listing agreement.