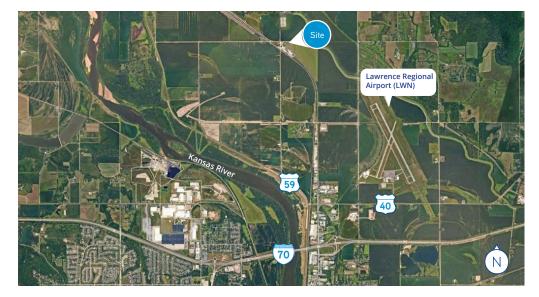

### Parcel 023-073-07-0-00-005.01-0

Lot Size: 16,988 SF

**Zoning:** 1-3

Sale Price: \$250,000

Property located just four minutes from I-70, with a drive time of 23 minutes to Topeka and 35 minutes to Kansas City, this conveniently located commercial property is ideally suited for a variety of users serving the neighboring farming and lake communities. Ideal uses include, but are not limited to, grain storage, service & repair shop, boat storage & sales, gas & fuel sales, equipment sales & rentals, lawn & landscape, meat locker, and contractor shop. This is a great opportunity to breathe new life into the once exclusive Midland Farm Store.