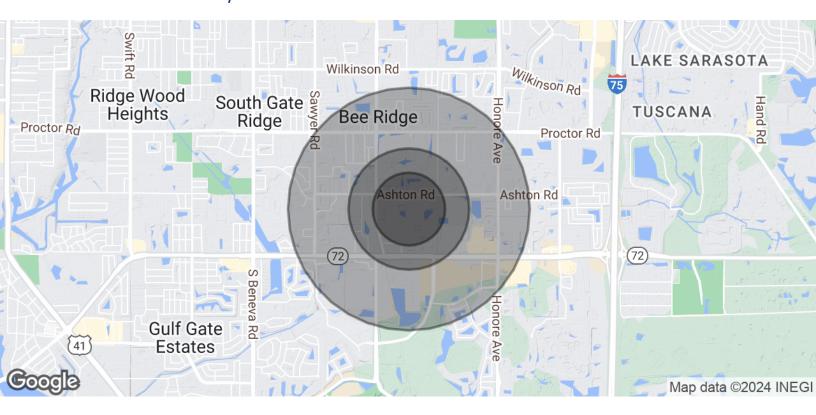

| DEMOGRAPHICS      | 0.3 MILES | 0.5 MILES | 1 MILE    |
|-------------------|-----------|-----------|-----------|
| Total Households  | 80        | 309       | 2,282     |
| Total Population  | 229       | 868       | 5,589     |
| Average HH Income | \$150,548 | \$148,464 | \$123,923 |

#### **ADAM SEIDEL**

941.923.0535 adam@americanpropertygroup.com

| POPULATION           | 0.3 MILES | 0.5 MILES | 1 MILE    |
|----------------------|-----------|-----------|-----------|
| Total Population     | 229       | 868       | 5,589     |
| Average Age          | 44        | 44        | 48        |
| Average Age (Male)   | 43        | 43        | 47        |
| Average Age (Female) | 44        | 45        | 49        |
| HOUSEHOLDS & INCOME  | 0.3 MILES | 0.5 MILES | 1 MILE    |
| Total Households     | 80        | 309       | 2,282     |
| # of Persons per HH  | 2.9       | 2.8       | 2.4       |
| Average HH Income    | \$150,548 | \$148,464 | \$123,923 |
|                      |           |           |           |

Demographics data derived from AlphaMap