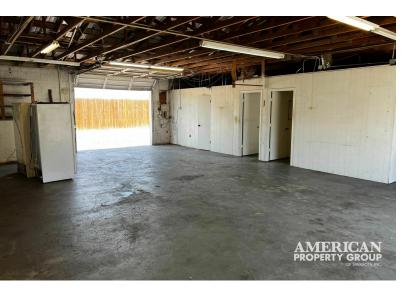

#### PROPERTY OVERVIEW

American Property Group of Sarasota Inc. presents 5336 Ashton Ct, Sarasota, FL.

Explore the potential of this office warehouse space, available for lease with flexible size options ranging from 1,640 SF to 3,280 SF. Each available unit features two overhead doors, dedicated office space, outdoor storage and a restroom, catering to diverse business needs in a strategic Sarasota location. Perfect for businesses seeking adaptable space in a prime Sarasota location, this property offers versatility for a variety of operational needs.