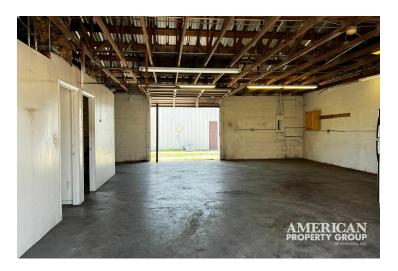

#### PROPERTY OVERVIEW

American Property Group of Sarasota Inc. presents 5336 Ashton Ct, Sarasota, FL.

Explore the potential of this office warehouse space, available for lease with flexible size options ranging from 1,640 SF to 3,280 SF. Each available unit features two overhead doors, dedicated office space, outdoor storage and a restroom, catering to diverse business needs in a strategic Sarasota location. Perfect for businesses seeking adaptable space in a prime Sarasota location, this property offers versatility for a variety of operational needs.