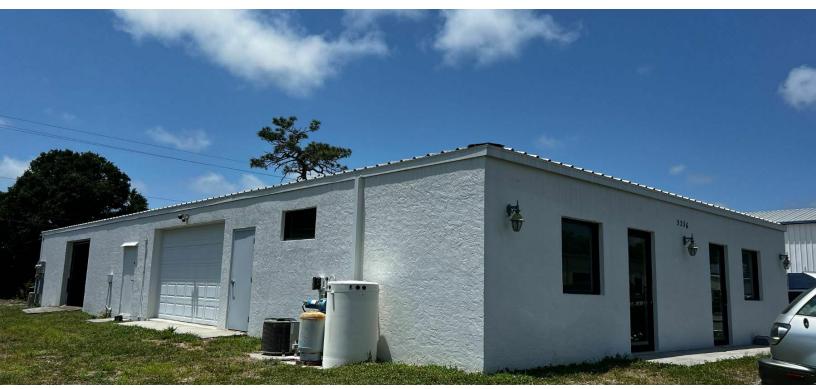

### 5336 ASHTON CT

SARASOTA, FLORIDA 34233

#### PROPERTY OVERVIEW

American Property Group of Sarasota Inc. presents 5336 Ashton Ct, Sarasota, FL.

Explore the potential of this office warehouse space, available for lease with flexible size options ranging from 1,640 SF to 3,280 SF. Each available unit features two overhead doors, dedicated office space, outdoor storage and a restroom, catering to diverse business needs in a strategic Sarasota location. Perfect for businesses seeking adaptable space in a prime Sarasota location, this property offers versatility for a variety of operational needs.