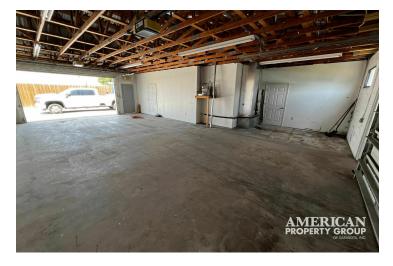

#### PROPERTY OVERVIEW

American Property Group of Sarasota Inc. presents 5336 Ashton Ct, Sarasota, FL.

Explore the potential of this office warehouse space, available for lease with flexible size options ranging from 1,640 SF to 3,280 SF. Each available unit features two overhead doors, dedicated office space, outdoor storage and a restroom, catering to diverse business needs in a strategic Sarasota location. Perfect for businesses seeking adaptable space in a prime Sarasota location, this property offers versatility for a variety of operational needs.