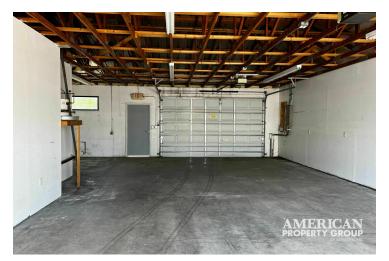

#### PROPERTY OVERVIEW

American Property Group of Sarasota Inc. presents 5336 Ashton Ct, Sarasota, FL.

Explore the potential of this office warehouse space, available for lease with flexible size options ranging from 1,640 SF to 3,280 SF. Each available unit features two overhead doors, dedicated office space, outdoor storage and a restroom, catering to diverse business needs in a strategic Sarasota location. Perfect for businesses seeking adaptable space in a prime Sarasota location, this property offers versatility for a variety of operational needs.