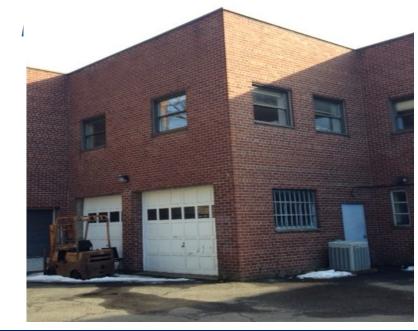

# 95-99 Montgomery Avenue Scarsdale New York

### The Property

95-99 Montgomery Avenue, Scarsdale, NY

| Property Specifications |                                |  |
|-------------------------|--------------------------------|--|
| Property Type:          | Retail / Office                |  |
| Zoning:                 | СВ                             |  |
| Building Size:          | 9,000 SF                       |  |
| Parking:                | Excellent: Assigned and Public |  |