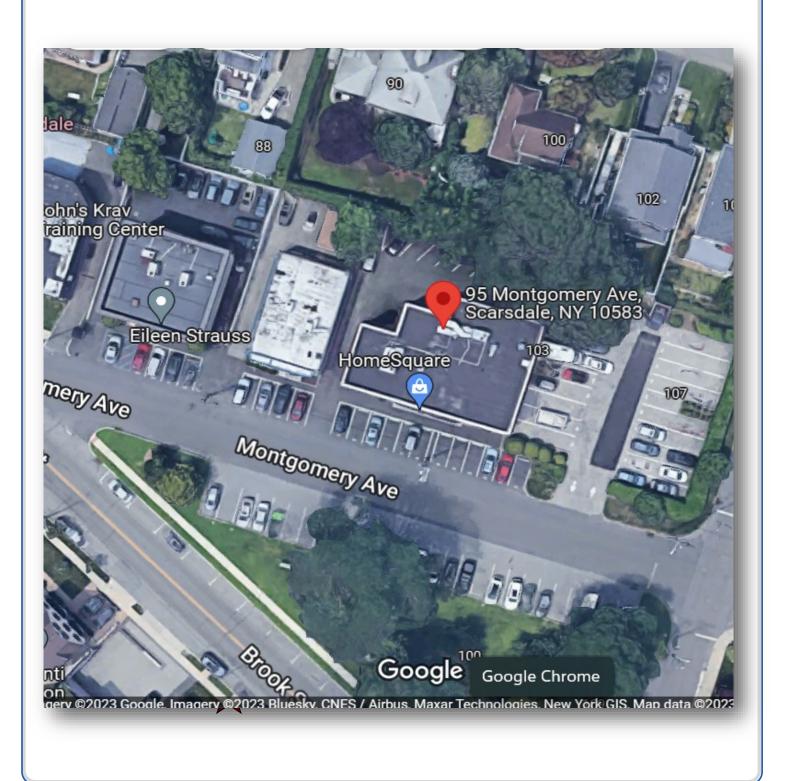

### **Location Highlights:**

- Easy Access to Bronx River Pkwy. and Hutchinson River Pkwy.
- Very High traffic Count



### The Property

95-99 Montgomery Avenue, Scarsdale, NY

| Property Specifications |                                |  |
|-------------------------|--------------------------------|--|
| Property Type:          | Retail / Office                |  |
| Zoning:                 | СВ                             |  |
| Building Size:          | 9,000 SF                       |  |
| Parking:                | Excellent: Assigned and Public |  |

| <b>Rental Price:</b> |             |  |
|----------------------|-------------|--|
| RETAIL;              | \$34.00 PSF |  |
| OFFICE;              | \$24.00 PSF |  |
|                      |             |  |



# MAPS & AERIAL VIEW





# Photos





## Contact

Tony DiCamillo Executive Vice President Scalzo Group Commercial 2500 Westchester Avenue Suite 109 Purchase, New York 10577 914.787-9571 (Cell) nyctrealtygroup@gmail.com

Note: This information has been secured from sources we believe to be reliable. We make no representations or warranties, expressed or implied, as to the accuracy of the information. References to square footage or age are approximate. Buyer must verify the information and bears all risk for any inaccuracies.