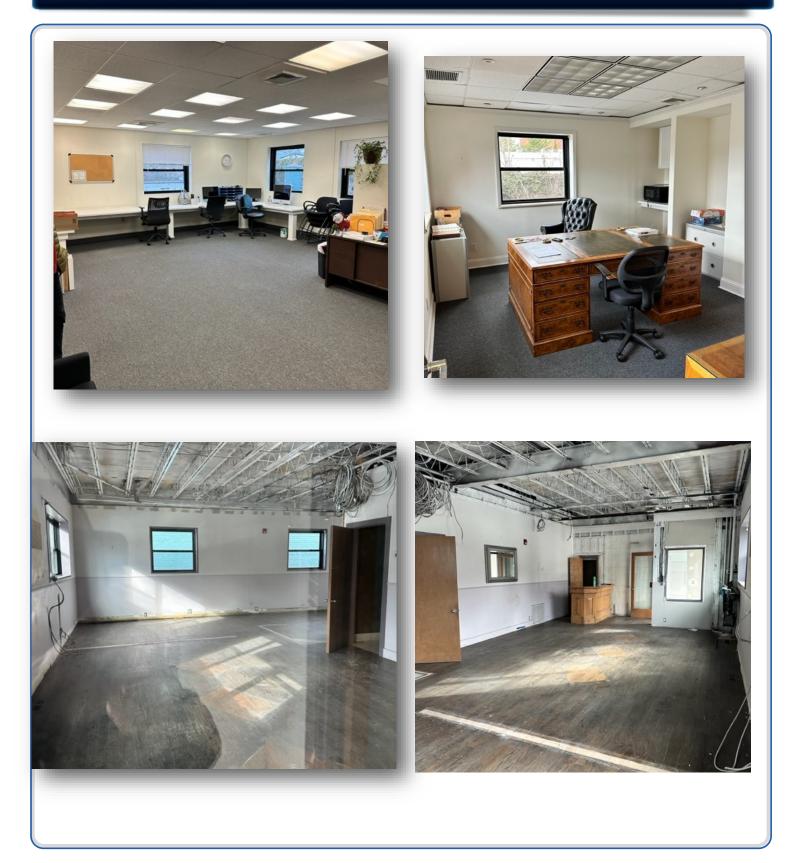

n Highlights:**

- Easy Access to Bronx River Pkwy. and Hutchinson River Pkwy.
- Very High traffic Count



### The Property

95-99 Montgomery Avenue, Scarsdale, NY

| Property Specifications |                                |  |
|-------------------------|--------------------------------|--|
| Property Type:          | Retail / Office                |  |
| Zoning:                 | СВ                             |  |
| Building Size:          | 9,000 SF                       |  |
| Parking:                | Excellent: Assigned and Public |  |

| <b>Rental Price:</b> |             |  |
|----------------------|-------------|--|
| RETAIL;              | \$34.00 PSF |  |
| OFFICE;              | \$24.00 PSF |  |
|                      |             |  |



# MAPS & AERIAL VIEW





# Photos





## Contact

Tony DiCamillo Executive Vice President Scalzo Group Commercial 2500 Westchester Avenue Suite 109 Purchase, New York 10577 914.787-9571 (Cell) nyctrealtygroup@gmail.com

Note: This information has been secured from sources we believe to be reliable. We make no representations or warranties, expressed or implied, as to the accuracy of the information. References to square footage or age are approximate. Buyer must verify the information and bears all risk for any inaccuracies.