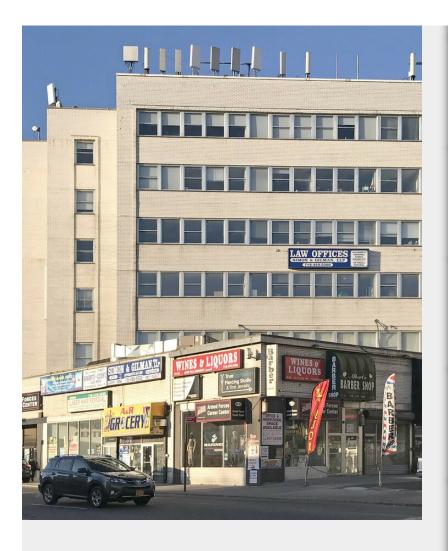

## 9131 Queens Blvd

\$50.00 - \$55.00 /SF/YR

Prime Location & Unparalleled Accessibility: Situated directly above the M/R subway station, our building offers immediate access to the heart of New York City, ensuring a smooth and hassle-free commute. This convenience is augmented by a direct connection to the subway entrance from within the building. This station makes it incredibly easy to navigate to any of New York's five boroughs. It's a feature our tenants cherish, evidenced by their appreciation for the seamless transit options at their doorstep.

Vibrant Surroundings: Located opposite the Queens Center Mall, the area is a hive of activity, offering various dining and shopping experiences. The mall's significance is highlighted by its ranking as the #1 Uber drop-off location in New York State, a title bestowed by the New York Post.

- Steps away from Queens Center Mall.
- Next to Woodhaven Blvd train lines which have 7.14 million riders annually.

|   | 3rd Floor Ste 301 |                 |
|---|-------------------|-----------------|
|   | Space Available   | 1,100 SF        |
|   | Rental Rate       | \$52.00 /SF/YR  |
|   | Date Available    | Now             |
| 1 | Service Type      | Modified Gross  |
|   | Built Out As      | Standard Office |
|   | Space Type        | Relet           |
|   | Space Use         | Office          |
|   | Lease Term        | 5 - 10 Years    |
|   |                   |                 |
|   |                   |                 |