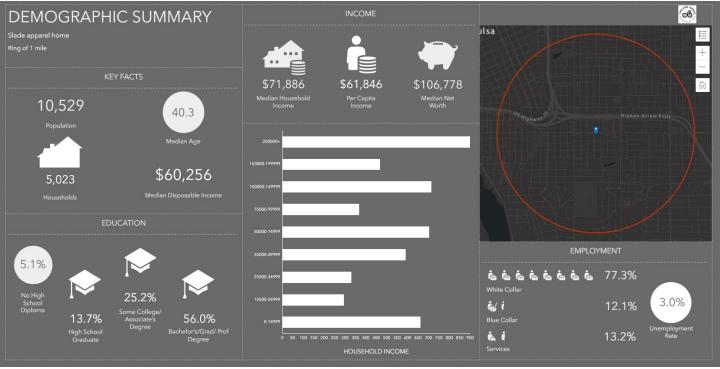

Cherry Street is one of Tulsa's premiere destination streets for shopping and dining. This historic district has over 20+ restaurants and bars, multiple retails and service businesses (nails, hair, pharmacy) and premium shopping. The street has over 25,000 daily traffic counts, and has been redesigned as a pedestrian friendly walking/shopping street. Do not miss this rare availability.