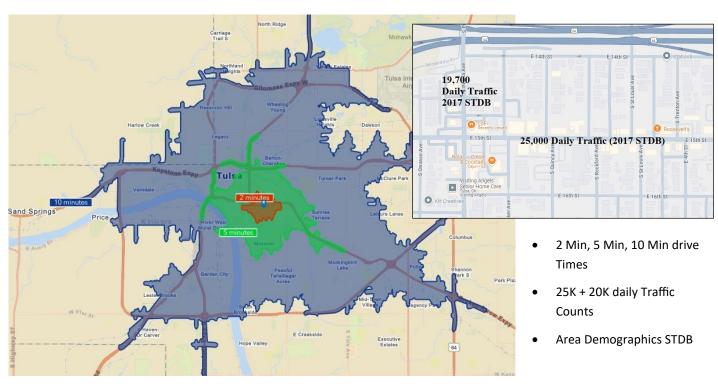

Cherry Street is one of Tulsa's premiere destination streets for shopping and dining. This historic district has over 20+ restaurants and bars, multiple retails and service businesses (nails, hair, pharmacy) and premium shopping. The street has over 25,000 daily traffic counts, and has been redesigned as a pedestrian friendly walking/shopping street. Do not miss this rare availability.

#### **HIGHLIGHTS**

- 1296 Sqft of Retail-Ready Space on Cherry Street
- One of Tulsa's most prominent and well traveled retail and restaurant streets.
- 25,000 Daily Traffic Counts
- \$24/sqft NNN, \$7.60/ sqft estimated Additional Rents.
- Over 20 area bars and restaurants with 4 new coming soon!
- High-Walkability