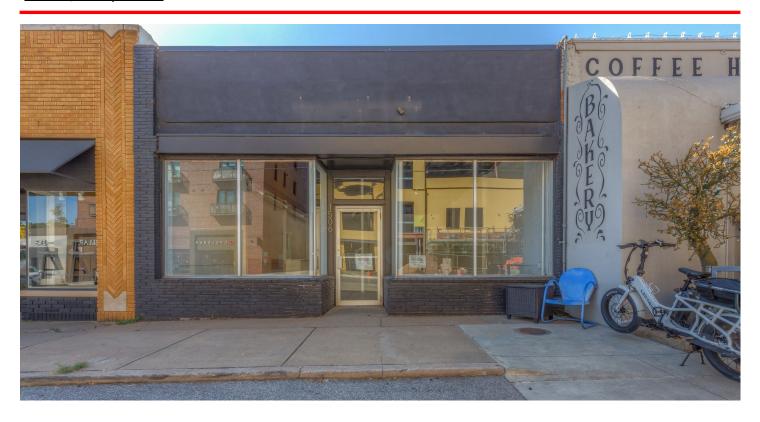

### **OVERVIEW: Retail-Ready Cherry St!**

Highly-Sought after retail space available on Cherry Street! This 1296 Sqft space is available next to Coffee House on Cherry Street in the former Slade Location. This move-in ready space features large display windows, a retail counter, two changing rooms, a backstore room with double-door entry, and small restroom. Includes two parking spaces on the South side, street parking on 15th.

Cherry Street is one of Tulsa's premiere destination streets for shopping and dining. This historic district has over 20+ restaurants and bars, multiple retails and service businesses (nails, hair, pharmacy) and premium shopping. The street has over 25,000 daily traffic counts, and has been redesigned as a pedestrian friendly walking/shopping street. Do not miss this rare availability.