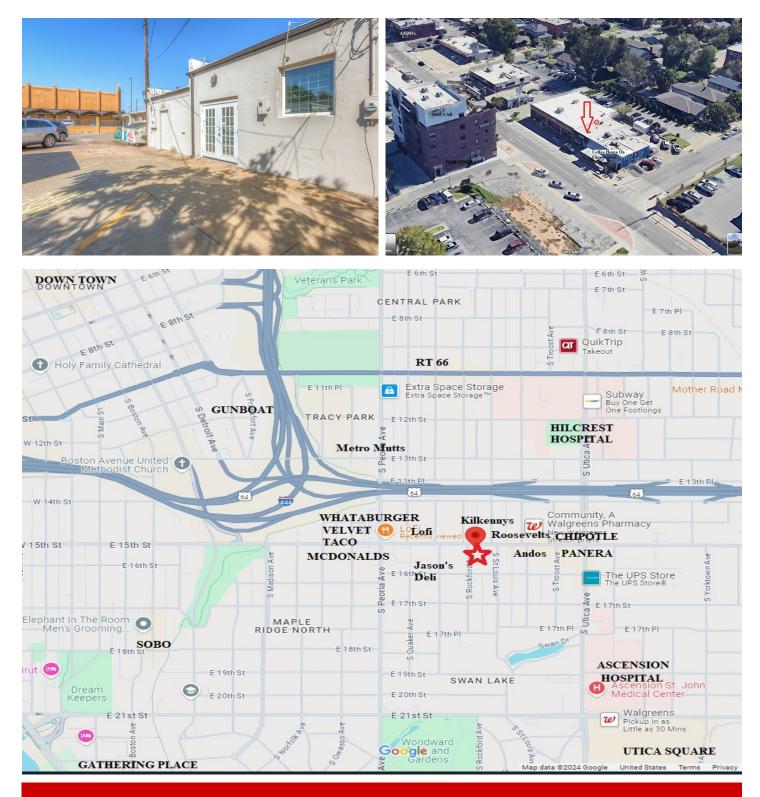

Cherry Street is one of Tulsa's premiere destination streets for shopping and dining. This historic district has over 20+ restaurants and bars, multiple retails and service businesses (nails, hair, pharmacy) and premium shopping. The street has over 25,000 daily traffic counts, and has been redesigned as a pedestrian friendly walking/shopping street. Do not miss this rare availability.