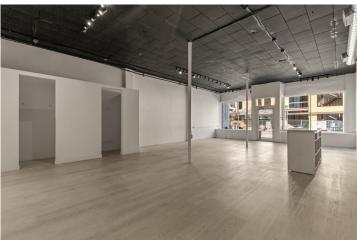

### **OVERVIEW: Retail-Ready Cherry St!**

Highly-Sought after retail space available on Cherry Street! This 1296 Sqft space is available next to Coffee House on Cherry Street in the former Slade Location. This move-in ready space features large display windows, a retail counter, two changing rooms, a backstore room with double-door entry, and small restroom. Includes two parking spaces on the South side, street parking on 15th.

#### **HIGHLIGHTS**

- 1296 Sqft of Retail-Ready Space on Cherry Street
- One of Tulsa's most prominent and well traveled retail and restaurant streets.
- 25,000 Daily Traffic Counts
- \$24/sqft NNN, \$7.60/ sqft estimated Additional Rents.
- Over 20 area bars and restaurants with 4 new coming soon!
- High-Walkability