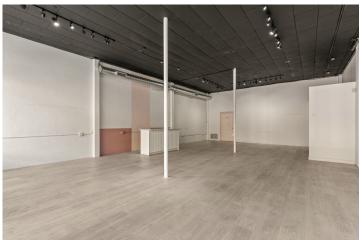

### **OVERVIEW: Retail-Ready Cherry St!**

Highly-Sought after retail space available on Cherry Street! This 1296 Sqft space is available next to Coffee House on Cherry Street in the former Slade Location. This move-in ready space features large display windows, a retail counter, two changing rooms, a backstore room with double-door entry, and small restroom. Includes two parking spaces on the South side, street parking on 15th.