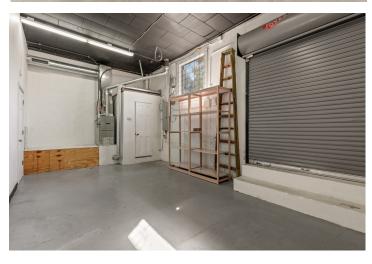

### **OVERVIEW: Retail-Ready Cherry St!**

Highly-Sought after retail space available on Cherry Street! This 1296 Sqft space is available next to Coffee House on Cherry Street in the former Slade Location. This move-in ready space features large display windows, a retail counter, two changing rooms, a backstore room with double-door entry, and small restroom. Includes two parking spaces on the South side, street parking on 15th.