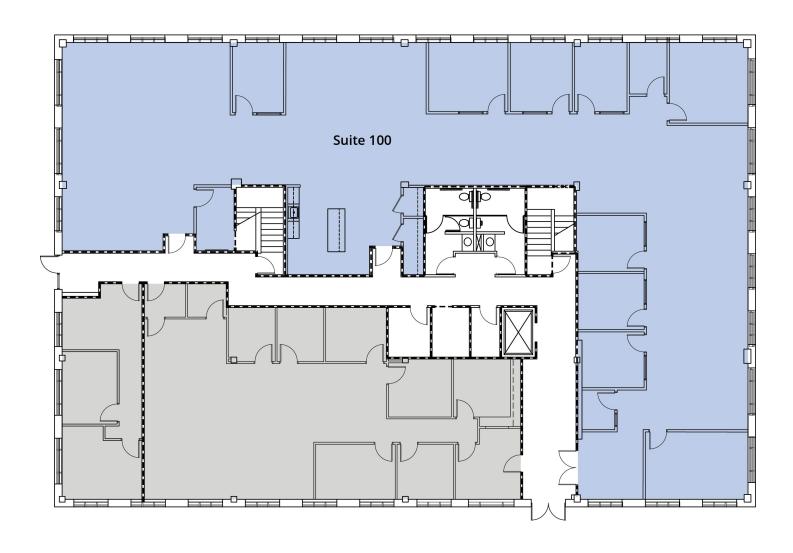

| Spaces    | <b>Lease Rate</b> | Space Size | Available |
|-----------|-------------------|------------|-----------|
| Suite 100 | \$25.50 SF/yr     | 6,383 SF   | Now       |
| Suite 203 | \$25.50 SF/yr     | 2,278 SF   | Now       |
| Suite 205 | \$25.50 SF/yr     | 5,392 SF   | 4/1/2025  |

## **Available Spaces**

| Suite     | Tenant    | Size     | Туре         | Rate          |
|-----------|-----------|----------|--------------|---------------|
| Suite 100 | Available | 6,383 SF | Full Service | \$25.50 SF/yr |