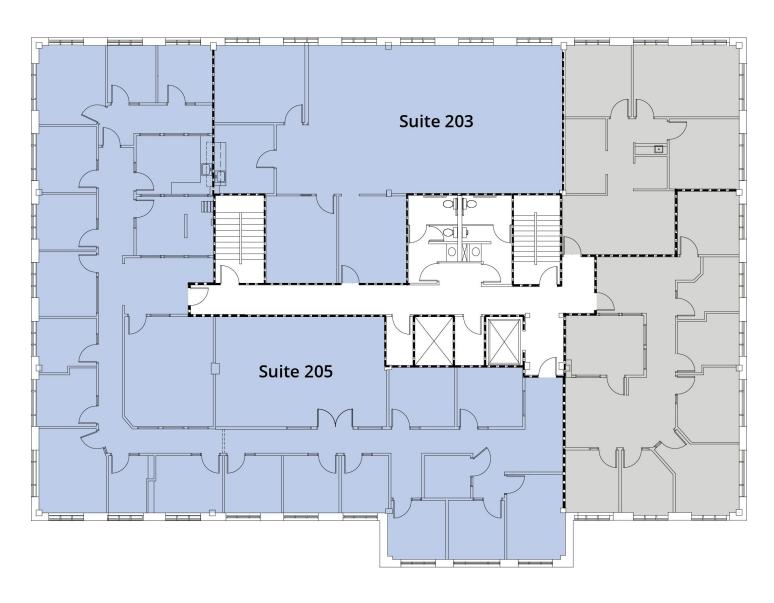

## **Available Spaces**

| Suite     | Tenant    | Size     | Туре         | Rate          |
|-----------|-----------|----------|--------------|---------------|
| Suite 100 | Available | 6,383 SF | Full Service | \$25.50 SF/yr |

### **Available Spaces**

| Suite     | Tenant    | Size     | Туре         | Rate          |
|-----------|-----------|----------|--------------|---------------|
| Suite 203 | Available | 2,278 SF | Full Service | \$25.50 SF/yr |
| Suite 205 | Available | 5,392 SF | Full Service | \$25.50 SF/yr |