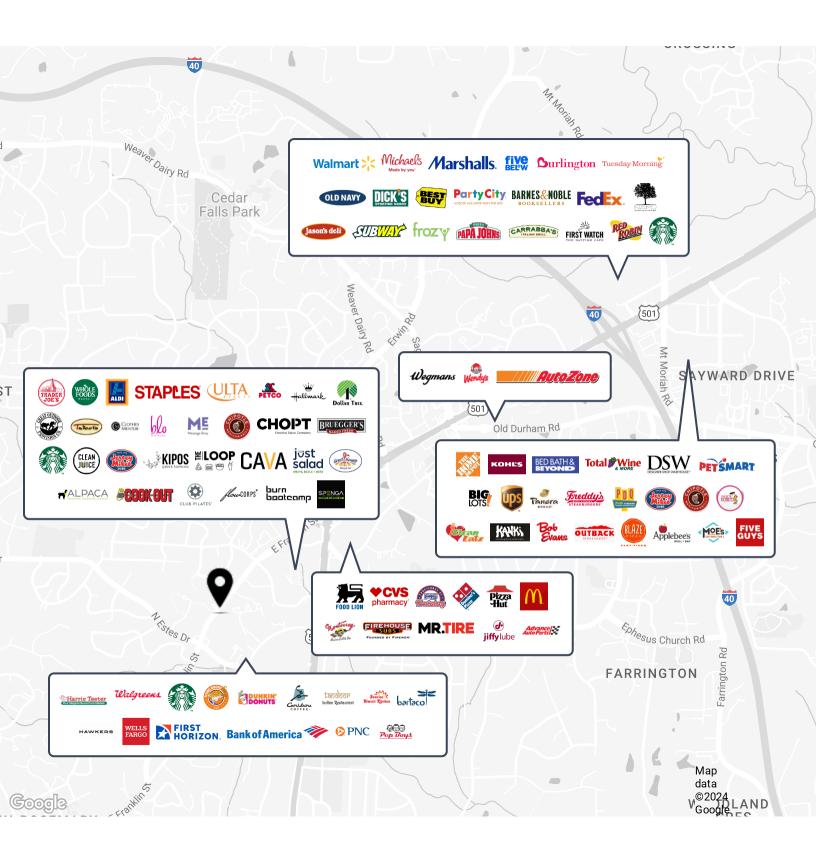

#### **Property Description**

Located in the heart of Chapel Hill off busy E Franklin Street with numerous amenities located at nearby University Place, Village Plaza, The Shops at Eastgate and Rams Plaza.