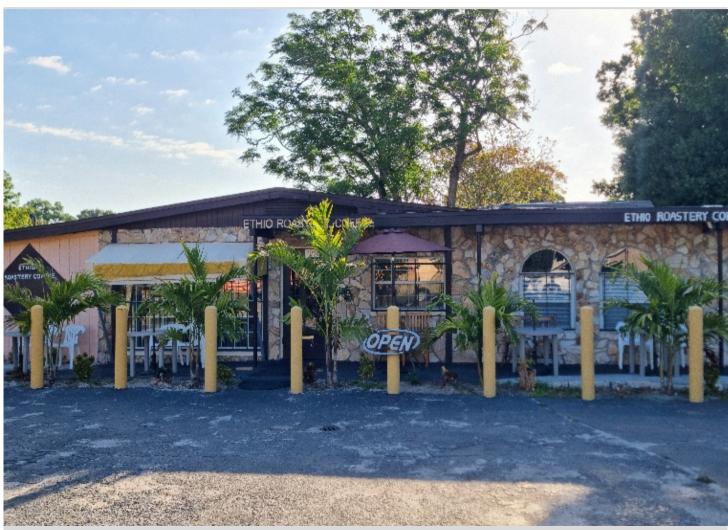

# 7309 N. ARMENIA AVENUE TAMPA, FL 33604 | FOR SALE/LEASE

# **DIRECTLY ON N. ARMENIA AVE** 1,820 SF (CG) BUILDING ON A .17 AC LOT

This information is from sources deemed to be reliable. We are not responsible for misstatements of facts, errors or omissions, prior sale, change of price and/or terms or withdrawal from the market without notice. Buyer shall verify all information with their own representatives as well as state and local agencies.

#### **PROPERTY PHOTOS**