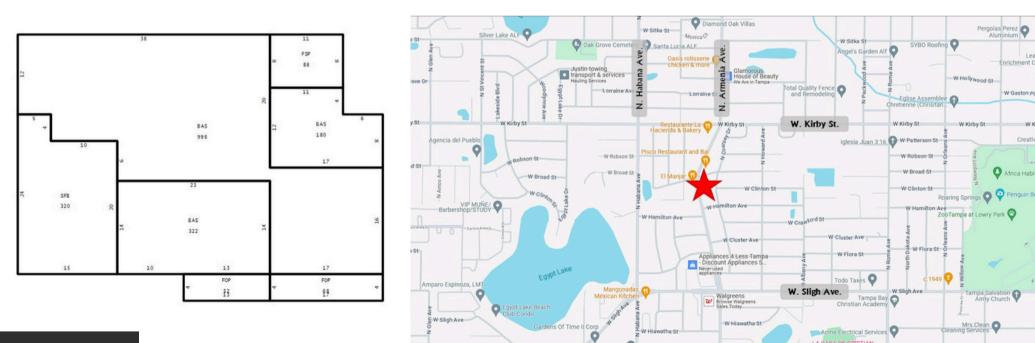

THE PROPERTY Folio Number: 102569-0000 Zoning: CG (General Commercial) Current Use: Commercial Retail/ Residential Site Improvements: 1,820 GSF Lot Dimensions: (approx.) 71' x 106' Front Footage: (approx.) 71' / N. Armenia Avenue Lot Size: 7,526 SF Total Acreage: .17 acres

#### **Building layout & Zoning**

### **CG ZONING**

The purpose of this district is to provide for a variety of retail and service uses in free-standing buildings or shopping centers to serve the community's general commercial needs. This district shall only be applied at appropriate locations to conveniently meet the needs of the community in conformance with the goals, objectives, and policies of the Comprehensive Plan; where it will not adversely impact the facilities and services of the County; and where it will not set a precedent for the introduction of inappropriate uses in the area.