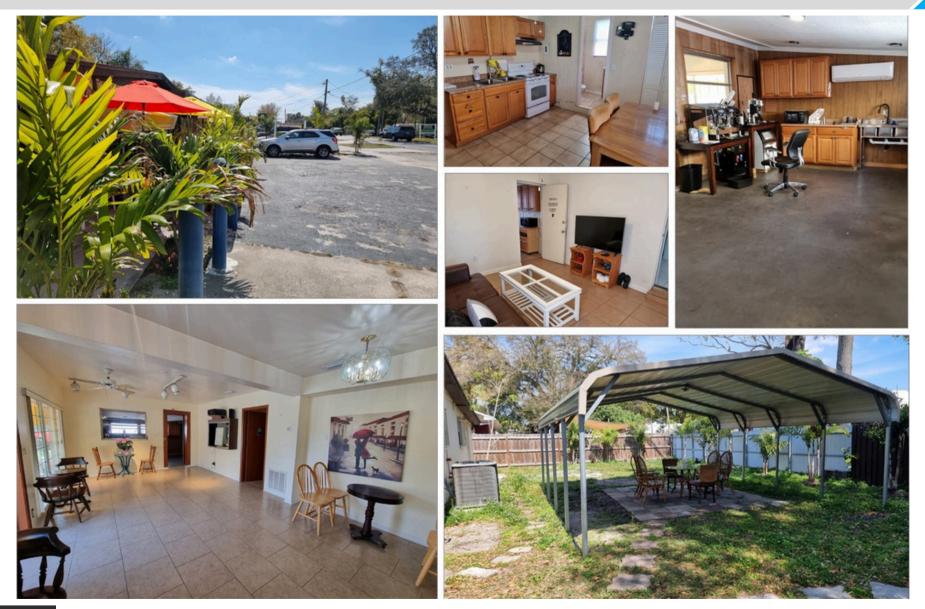

1,000 VTD N. Armenia Avenue Market: Tampa-St. Petersburg-Clearwater Sub-market: Egypt Lake- Leto/Stadium North Area

THE PROPERTY Folio Number: 102569-0000 Zoning: CG (General Commercial) Current Use: Commercial Retail/ Residential Site Improvements: 1,820 GSF Lot Dimensions: (approx.) 71' x 106' Front Footage: (approx.) 71' / N. Armenia Avenue Lot Size: 7,526 SF Total Acreage: .17 acres

Parking: Onsite, 5-6 spaces (approx.) Backyard can be use as additional parking spaces

AYB: 1955



#### BROKERAGE DONE DIFFERENTLY

UTILITIES Electricity: TECO Water: City of Tampa Waste: City of Tampa Communications: Spectrum, Frontier and Verizon

> TAXES Tax Year: 2023 Taxes: \$3,658



LISTING AGENT: TINA MARIE ELOIAN, CCIM | 813.935.9600 | TINA@FLORIDACOMMERCIALGROUP.COM

#### **PROPERTY PHOTOS**





#### **BROKERAGE DONE DIFFERENTLY**

LISTING AGENT: TINA MARIE ELOIAN, CCIM | 813.935.9600 | TINA@FLORIDACOMMERCIALGROUP.COM

## **AREA HIGHLIGHTS | DEMOGRAPHICS**

- Freestanding 1,820 SF commercial/Residential building (Mixed Use)
- Great storefront, showroom or office location
- Zoned CG (General Commercial)
- .17 acre lot
- Customizable layout for owner/ user or tenant occupancy
- Terrific signage opportunities
- Tremendous visibility
- 71' of N. Armenia Avenue Frontage
- 14 minutes (approx.) to Downtown Tampa
- 19 minutes (approx.) to Tampa International Airport
- 15 minutes to Interstate 275 South
- 7.3 miles east of the Veterans Expressway
- Highest and best use: Professional Office, Retail Storefront, Office Showroom or Residential
- 21,500 vehicles pass daily along N. Armenia