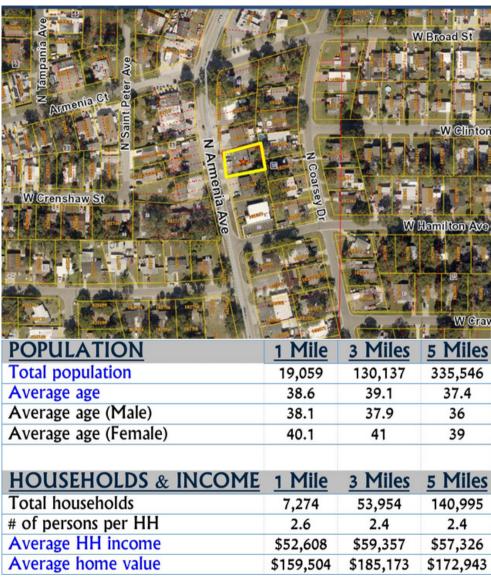

## **AREA HIGHLIGHTS | DEMOGRAPHICS**

- Freestanding 1,820 SF commercial/Residential building (Mixed Use)
- Great storefront, showroom or office location
- Zoned CG (General Commercial)
- .17 acre lot
- Customizable layout for owner/ user or tenant occupancy
- Terrific signage opportunities
- Tremendous visibility
- 71' of N. Armenia Avenue Frontage
- 14 minutes (approx.) to Downtown Tampa
- 19 minutes (approx.) to Tampa International Airport
- 15 minutes to Interstate 275 South
- 7.3 miles east of the Veterans Expressway
- Highest and best use: Professional Office, Retail Storefront, Office Showroom or Residential
- 21,500 vehicles pass daily along N. Armenia Avenue
- Buzzing residential and business district that is frequented by local & regional visitors
- Flourishing area near thriving residential neighborhoods, commercial commerce, schools, public transportation and major thoroughfares
- Convenient access to several major thoroughfares including W. Hillsborough Avenue, N. Dale Mabry Hwy., W. Sligh Avenue, N. Himes Avenue and Waters Avenue along with easy accessibility to the Veteran's Expwy., Interstate 275 and all the Greater Egypt Lake- Leto/ Pinecrest Area
- Minutes from Advent Health- Carrollwood, Al Lopez Park, Raymond James Stadium, St. Joseph's Hospital, Regions Bank, Life Storage, Town N Country, Carrollwood and Lowry Park Neighborhoods
- Surrounding population of 335,546 residents within 5 miles of the property
- Great upside potential
- Property is for sale or lease