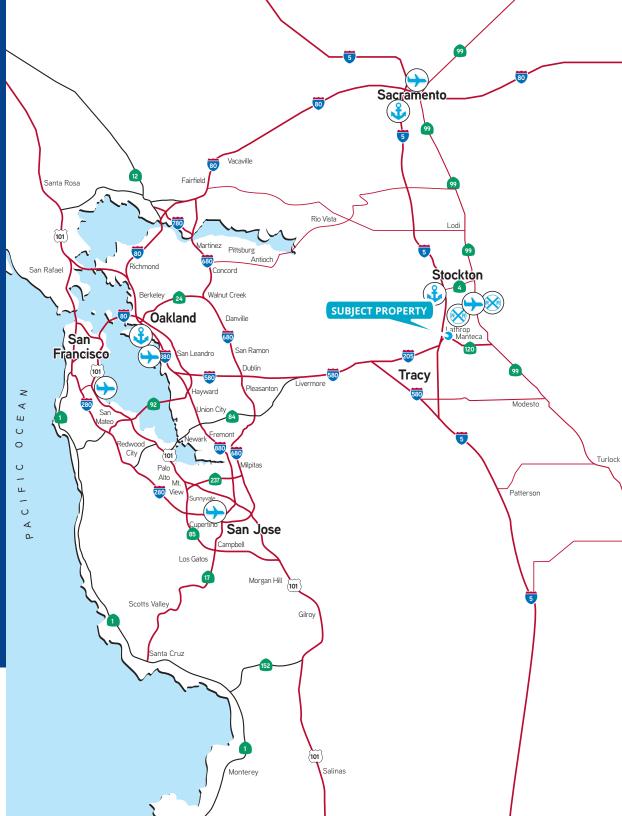

#### LOCATION AERIAL

## Transportation & Logistics

| Cities:   | Stockton:                 | 11 miles    |
|-----------|---------------------------|-------------|
|           | Sacramento:               | 58 miles    |
|           | Oakland:                  | 62 miles    |
|           | San Jose:                 | 65 miles    |
|           | San Francisco:            | 73 miles    |
|           | Fresno:                   | 117 miles   |
|           | Reno:                     | 192 miles   |
|           | Los Angeles:              | 327 miles   |
|           | Las Vegas:                | 511 miles   |
|           | Portland:                 | 636 miles   |
|           | Phoenix:                  | 697 miles   |
|           | Salt Lake City:           | 707 miles   |
|           | Seattle:                  | 809 miles   |
|           | Denver:                   | 1,243 miles |
| Ports:    | Port of Stockton:         | 14 miles    |
|           | Port of West Sacramento:  | 58 miles    |
|           | Port of Oakland:          | 62 miles    |
|           | Port of San Francisco:    | 74 miles    |
|           | Port of LA & Long Beach:  | 353 miles   |
|           | Port of Seattle:          | 813 miles   |
| Airports: | Stockton Metro Airport:   | 8 miles     |
| -         | Oakland Int'l Airport:    | 56 miles    |
|           | San Jose Int'l Airport:   | 62 miles    |
|           | Sacramento Int'l Airport: | 70 miles    |

San Francisco Int'l Airport:

THE SITE BENEFITS FROM IMMEDIATE **ACCESS TO INTERSTATE 5** VIA HIGHWAY 120, **CONNECTING** THE INDUSTRIAL PARK WITH THE **ENTIRE WEST COAST**.

75 miles