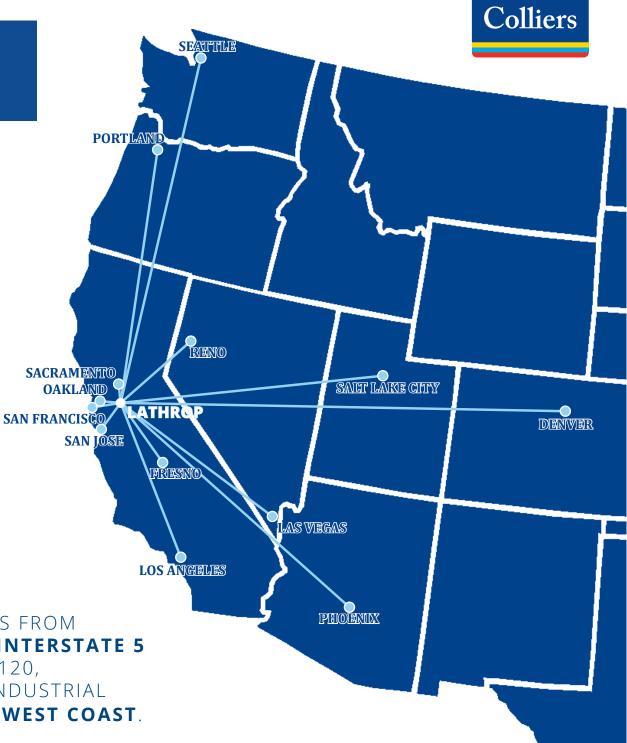

## Transportation & Logistics

| Cities:   | Stockton:                 | 11 miles    |
|-----------|---------------------------|-------------|
|           | Sacramento:               | 58 miles    |
|           | Oakland:                  | 62 miles    |
|           | San Jose:                 | 65 miles    |
|           | San Francisco:            | 73 miles    |
|           | Fresno:                   | 117 miles   |
|           | Reno:                     | 192 miles   |
|           | Los Angeles:              | 327 miles   |
|           | Las Vegas:                | 511 miles   |
|           | Portland:                 | 636 miles   |
|           | Phoenix:                  | 697 miles   |
|           | Salt Lake City:           | 707 miles   |
|           | Seattle:                  | 809 miles   |
|           | Denver:                   | 1,243 miles |
| Ports:    | Port of Stockton:         | 14 miles    |
|           | Port of West Sacramento:  | 58 miles    |
|           | Port of Oakland:          | 62 miles    |
|           | Port of San Francisco:    | 74 miles    |
|           | Port of LA & Long Beach:  | 353 miles   |
|           | Port of Seattle:          | 813 miles   |
| Airports: | Stockton Metro Airport:   | 8 miles     |
| -         | Oakland Int'l Airport:    | 56 miles    |
|           | San Jose Int'l Airport:   | 62 miles    |
|           | Sacramento Int'l Airport: | 70 miles    |

San Francisco Int'l Airport:

THE SITE BENEFITS FROM IMMEDIATE **ACCESS TO INTERSTATE 5** VIA HIGHWAY 120, **CONNECTING** THE INDUSTRIAL PARK WITH THE **ENTIRE WEST COAST**.

75 miles