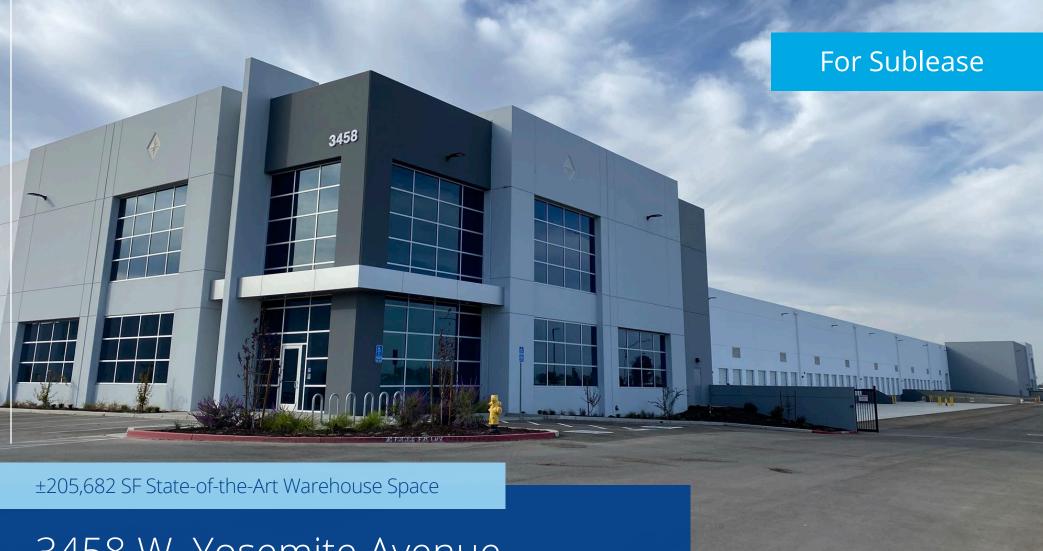

# 3458 W. Yosemite Avenue

Lathrop, CA 95330

# 3458 W. Yosemite Avenue Lathrop, CA 95330

| Building Size     | ±382,380 SF                                                                                                  |  |
|-------------------|--------------------------------------------------------------------------------------------------------------|--|
| Available SF      | ±205,682 SF                                                                                                  |  |
| Office Size       | ±3,656 SF                                                                                                    |  |
| Dock High Doors   | 48 (9' x 10')                                                                                                |  |
| Grade Level Doors | 2 (12' x 14')                                                                                                |  |
| Auto Parking      | 135 stalls                                                                                                   |  |
| Trailer Parking   | 53 stalls                                                                                                    |  |
| Clear Height      | ±36'                                                                                                         |  |
| Power             | 2,000 amps, 277/480V, 3-phase                                                                                |  |
| Fire Suppression  | ESFR                                                                                                         |  |
| Dimensions        | ±420' D x 490' W                                                                                             |  |
| Column Spacing    | ±56' x 60'                                                                                                   |  |
| Truck Court       | ±185' (fenced & secured)                                                                                     |  |
| Skylights         | Yes                                                                                                          |  |
| Lighting          | LED                                                                                                          |  |
| Accessibility     | Immediate Interstate 5 / Highway 120<br>access, connecting the industrial park<br>with the entire West Coast |  |