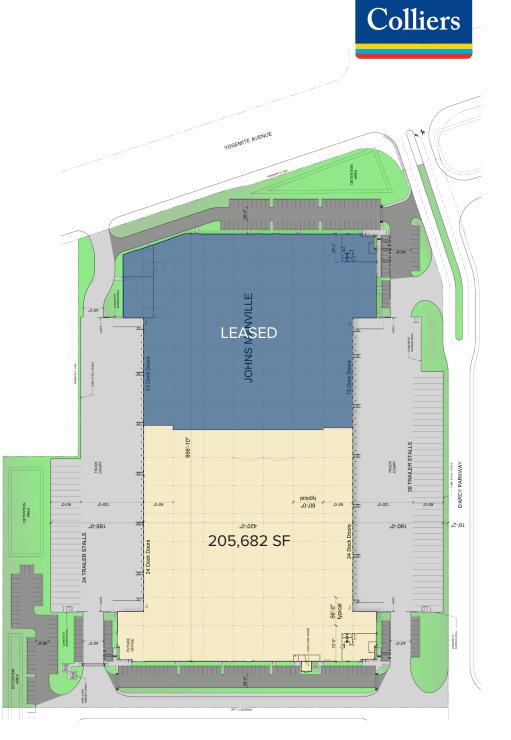

### PROPERTY SPECIFICATIONS

# 3458 W. Yosemite Avenue Lathrop, CA 95330

| Building Size     | ±382,380 SF                                                                                                  |  |
|-------------------|--------------------------------------------------------------------------------------------------------------|--|
| Available SF      | ±205,682 SF                                                                                                  |  |
| Office Size       | ±3,656 SF                                                                                                    |  |
| Dock High Doors   | 48 (9' x 10')                                                                                                |  |
| Grade Level Doors | 2 (12' x 14')                                                                                                |  |
| Auto Parking      | 135 stalls                                                                                                   |  |
| Trailer Parking   | 53 stalls                                                                                                    |  |
| Clear Height      | ±36'                                                                                                         |  |
| Power             | 2,000 amps, 277/480V, 3-phase                                                                                |  |
| Fire Suppression  | ESFR                                                                                                         |  |
| Dimensions        | ±420' D x 490' W                                                                                             |  |
| Column Spacing    | ±56' x 60'                                                                                                   |  |
| Truck Court       | ±185' (fenced & secured)                                                                                     |  |
| Skylights         | Yes                                                                                                          |  |
| Lighting          | LED                                                                                                          |  |
| Accessibility     | Immediate Interstate 5 / Highway 120<br>access, connecting the industrial park<br>with the entire West Coast |  |

## 3458 W. Yosemite Avenue Lathrop, CA 95330