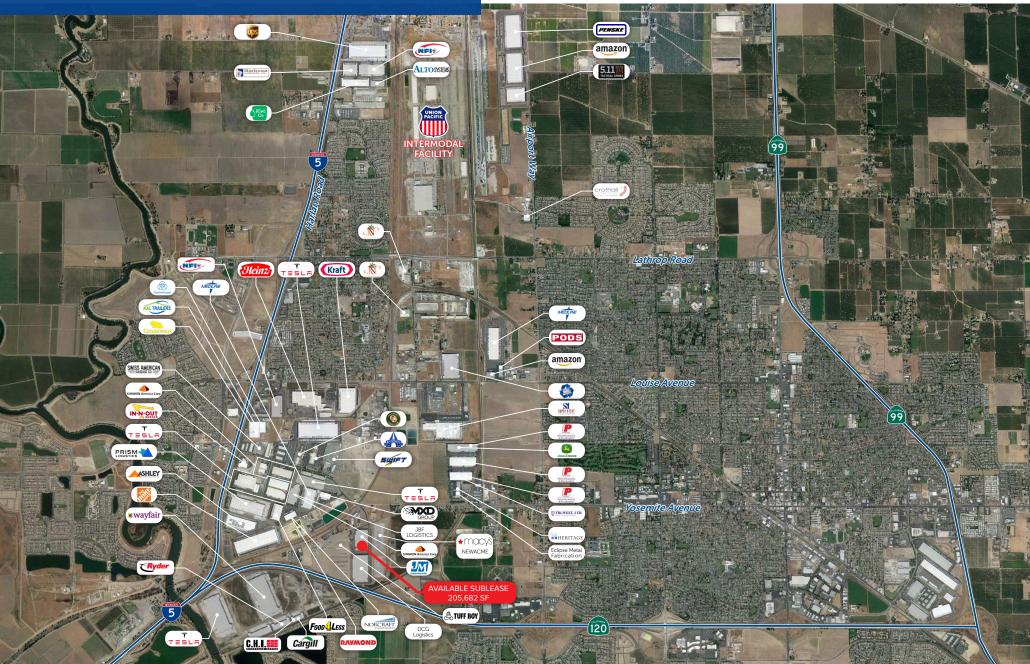

### SURROUNDING INDUSTRIAL OCCUPIERS

#### LOCATION AERIAL

## 3458 W. Yosemite Avenue Lathrop, CA 95330