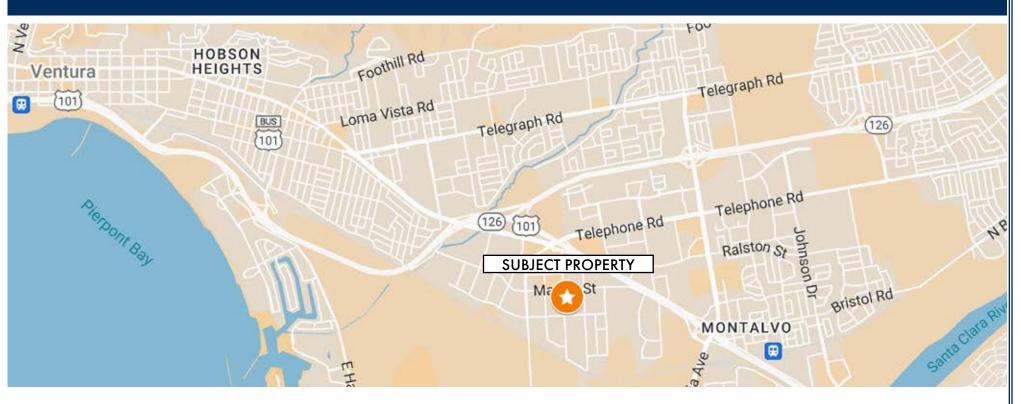

### **KEY DISTANCES**

- 0.8 Miles to 101 Freeway
- 2.6 Miles to Ventura County Government Center
- 3 Miles to Ventura Harbor
- 3 Golf Courses within 3-Miles
- 3.6 Miles to The Collection at River Park