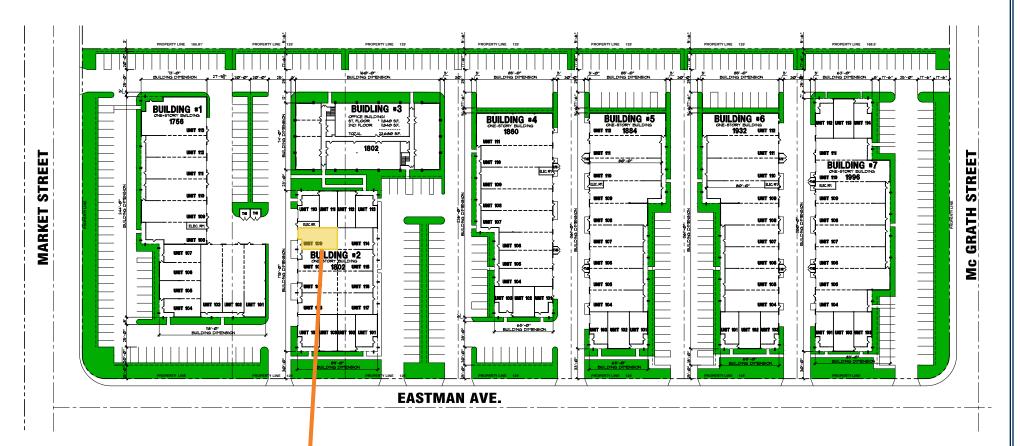

itorial, plus Common Area Operating Expenses ("CAOE") currently \$0.11/sf per month.

### PROPERTY HIGHLIGHTS

- 833 Square Foot Office Suite
- Professionally Managed Business Park
- On-Site Management
- Separately Metered Electricity
- Low Common Area Charges
- Refreshed and Ready for Occupancy Oct. 1,
   2024
- Private Restrooms in Each Suite
- High Ceilings
- Convenient Access to 101 Freeway, Retail
   Amenities, Golf Courses and Harbor

### **KEY DISTANCES**

- 0.8 Miles to 101 Freeway
- 2.6 Miles to Ventura County Government Center
- 3 Miles to Ventura Harbor
- 3 Golf Courses within 3-Miles
- 3.6 Miles to The Collection at River Park

## **DEMOGRAPHICS** | within 3-miles

- Total Population 72,005
- Total Households 28,425
- Average Household Income \$123,890









#### SITE PLAN



#### **1802 EASTMAN AVE**

Suite 109 | 833 SF \$1.40/SF | \$1,166.20/Mo Modified Gross Available 10/1/2024

# Marcus & Millichap RYAN ROTHSTEIN-SERLING MARTIN D. AGNEW **GARY COHEN** First Vice President Investments First Vice President Investments Senior Vice President Investments Direct: 818,804,1227 Direct: 818.212.2744 Direct: 818.212.2725 gary.cohen@marcusmillichap.com ryan.serling@marcusmillichap.com martin.agnew@marcusmillichap.com License: CA 00988655 License: CA 01920619 License: CA 01339034

#### NON-ENDORSEMENT & DISCLAIMER NOTICE | CONFIDENTIALITY & DISCLAIMER

The information contained in this marketing brochure has been obtained from sources we believe to be reliable; however, Marcus & Millichap has not verified, and will not verify, any of the information contained herein,