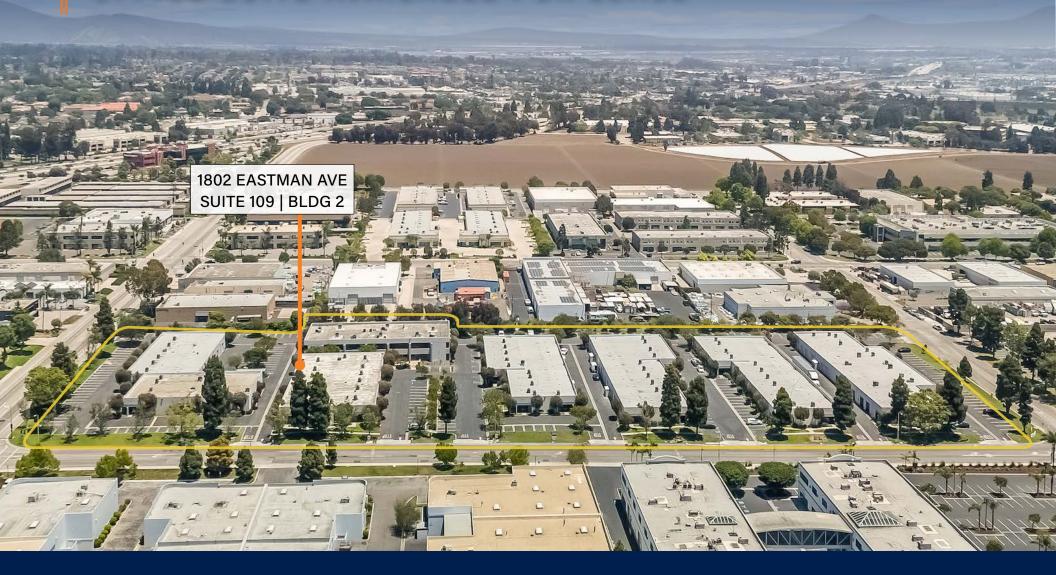

# VENTURA BUSINESS PARK I OFFICE SUITE AVAILABLE FOR LEASE

Marcus & Millichap

1802 EASTMAN AVENUE VENTURA, CA 93003

Located in the heart of Ventura's bustling commercial district, this premier business park spans 138,472 square feet across seven buildings lining Eastman Ave. from Market Street to McGrath St. The park offers incubator-sized units starting from 800 square feet, making it ideal for growing businesses. Managed by professionals with on-site management, it boasts separately metered electricity and low common area charges. Office suites are freshly updated and available for immediate occupancy, each equipped with private restrooms and featuring high ceilings. Conveniently situated near the 101 Freeway, retail amenities, golf courses, and the harbor, the location provides easy access to both business essentials and recreational opportunities.