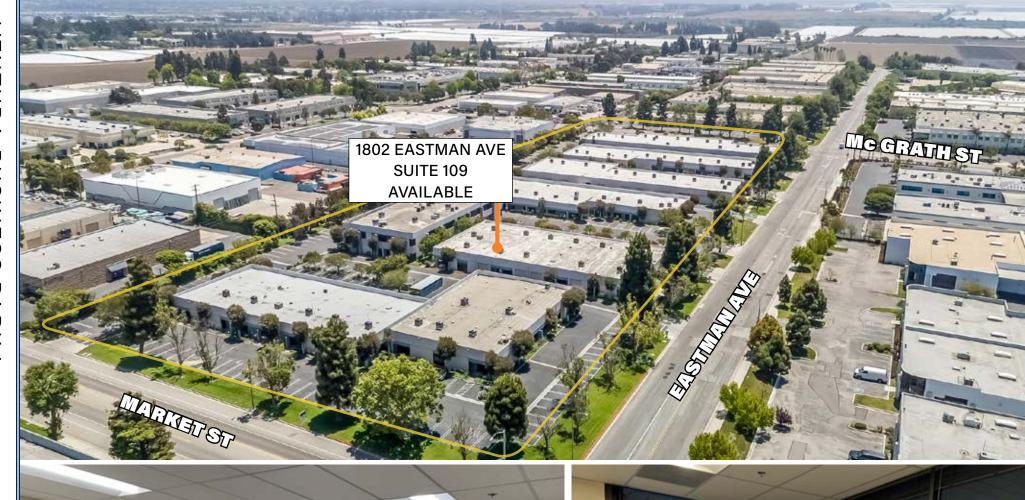

# VENTURA BUSINESS PARK I OFFICE SUITE AVAILABLE FOR LEASE

Marcus & Millichap

1802 EASTMAN AVENUE VENTURA, CA 93003

Located in the heart of Ventura's bustling commercial district, this premier business park spans 138,472 square feet across seven buildings lining Eastman Ave. from Market Street to McGrath St. The park offers incubator-sized units starting from 800 square feet, making it ideal for growing businesses. Managed by professionals with on-site management, it boasts separately metered electricity and low common area charges. Office suites are freshly updated and available for immediate occupancy, each equipped with private restrooms and featuring high ceilings. Conveniently situated near the 101 Freeway, retail amenities, golf courses, and the harbor, the location provides easy access to both business essentials and recreational opportunities.