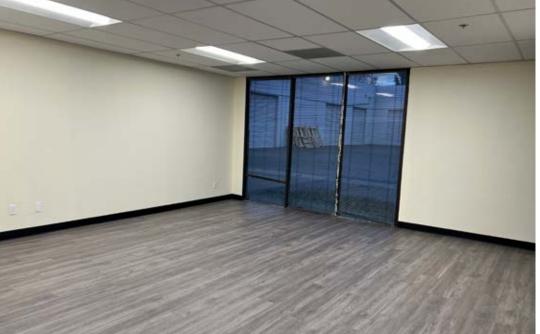

### PROPERTY HIGHLIGHTS

- 833 Square Foot Office Suite
- Professionally Managed Business Park
- On-Site Management
- Separately Metered Electricity
- Low Common Area Charges
- Refreshed and Ready for Occupancy Oct. 1,
   2024
- Private Restrooms in Each Suite
- High Ceilings
- Convenient Access to 101 Freeway, Retail
   Amenities, Golf Courses and Harbor

#### **1802 EASTMAN AVE**

Suite 109 | 833 SF \$1.40/SF | \$1,166.20/Mo Modified Gross Available 10/1/2024