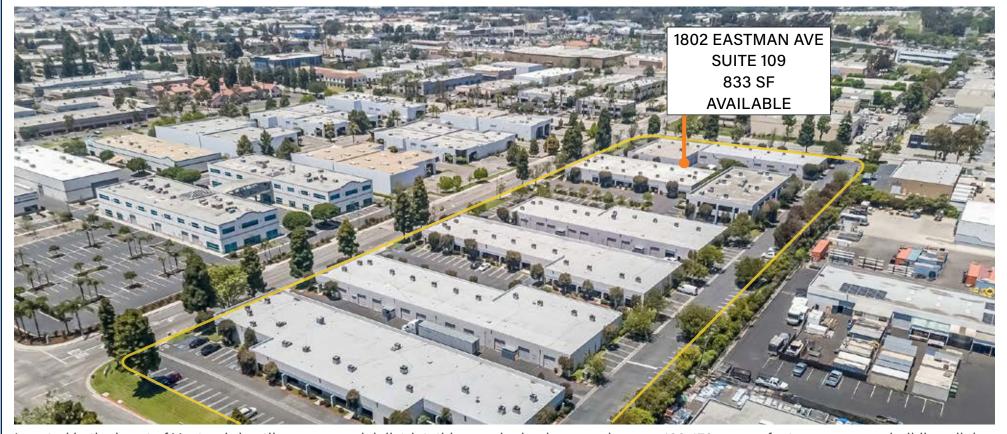

#### SITE PLAN

#### **1802 EASTMAN AVE**

Suite 109 | 833 SF \$1.40/SF | \$1,166.20/Mo Modified Gross Available 10/1/2024