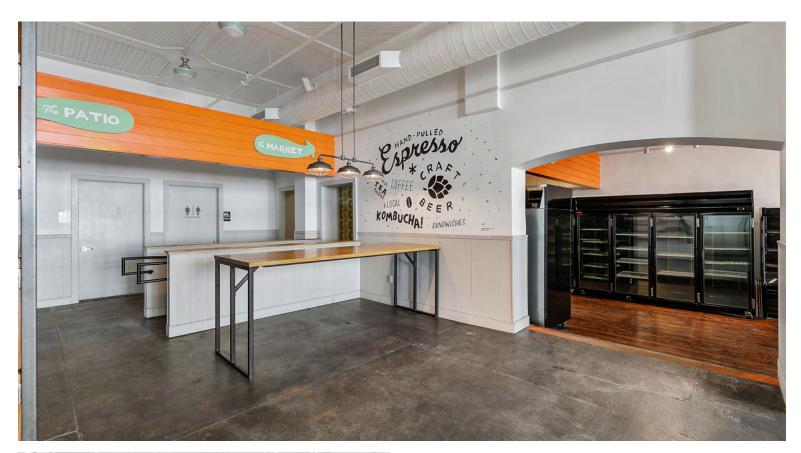

CHRIS CORRADA | 804.833.7909

chris.corrada@onesouthcommercial.com

ANN SCHWEITZER RILEY | 804.723.0446

ann.schweitzer@onesouthcommercial.com

Located in the vibrant Manchester neighborhood of Richmond, VA, this 2,303 SF 2-bay retail restaurant space at 1200-1206 Hull Street is a "turn-key" leasing opportunity that comes fully equipped with all furniture, fixtures, and equipment (FF&E).

Having undergone a full renovation approximately 6 years ago, the property combines modern functionality with a polished iconic historic retail aesthetic, making it an ideal choice for a variety of food and beverage based concepts. The layout and amenities are perfectly suited for concepts such as a wine bar with a retail component or a boutique grocer with a grab 'n go model. This is a great opportunity for a dynamic operation — along with the option to incorporate a highly visible corner patio space for outdoor seating, enhancing the customer experience.