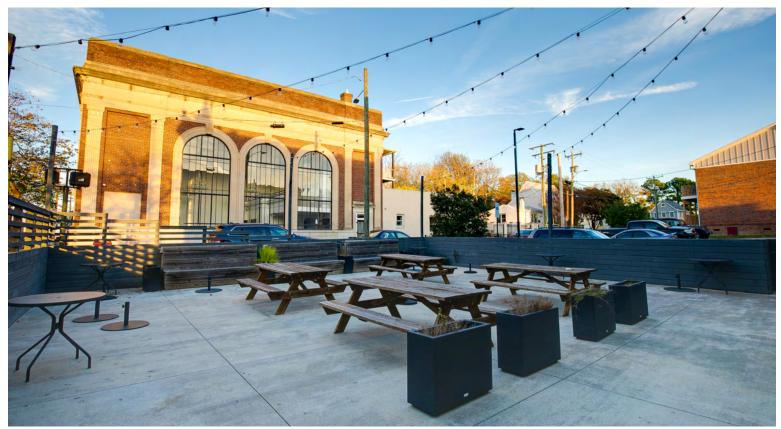

#### PROPERTY HIGHLIGHTS

- **✓ 2 BAY RETAIL STOREFRONT**
- ✓ RECENTLY RENOVATED AND INCLUDES ALL FF&E WITH LEASE
- ✓ MOVE-IN READY RESTAURANT/ RETAIL SPACE
- √ PERFECT FOR COMPLEMENTARY RETAIL/RESTAURANT CONCEPT
- ✓ OPPORTUNITY FOR OUTDOOR PATIO SEATING

CHRIS CORRADA | 804.833.7909

chris.corrada@onesouthcommercial.com

ANN SCHWEITZER RILEY | 804.723.0446

ann.schweitzer@onesouthcommercial.com

Located in the vibrant Manchester neighborhood of Richmond, VA, this 2,303 SF 2-bay retail restaurant space at 1200-1206 Hull Street is a "turn-key" leasing opportunity that comes fully equipped with all furniture, fixtures, and equipment (FF&E).

Having undergone a full renovation approximately 6 years ago, the property combines modern functionality with a polished iconic historic retail aesthetic, making it an ideal choice for a variety of food and beverage based concepts. The layout and amenities are perfectly suited for concepts such as a wine bar with a retail component or a boutique grocer with a grab 'n go model. This is a great opportunity for a dynamic operation — along with the option to incorporate a highly visible corner patio space for outdoor seating, enhancing the customer experience.