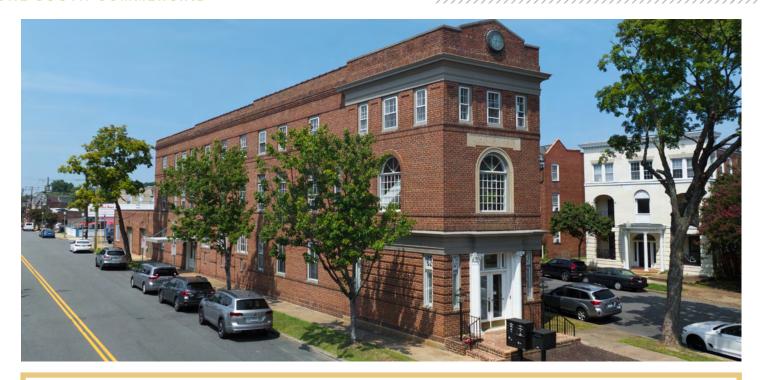

CHRIS CORRADA | 804.833.7909

chris.corrada@onesouthcommercial.com

ANN SCHWEITZER RILEY | 804.723.0446

ann.schweitzer@onesouthcommercial.com

Located in the vibrant Manchester neighborhood of Richmond, VA, this 2,303 SF 2-bay retail restaurant space at 1200-1206 Hull Street is a "turn-key" leasing opportunity that comes fully equipped with all furniture, fixtures, and equipment (FF&E).

Positioned in the heart of Manchester, one of Richmond's fastest growing neighborhoods south of the James River, known for its dynamic mix of residential and commercial development, 1200-1206 Hull Street benefits from high visibility and foot traffic. The surrounding blocks feature some of Manchester's most iconic mixed-use buildings, many of which have been renovated and restored, along with a growing population of residents and professionals drawn to the community's urban charm, proximity to downtown Richmond, and James River access. Whether you're launching a new concept or expanding an existing business, this prime location offers both convenience and unique character, making it an excellent choice for entrepreneurs looking for a move-in ready storefront.