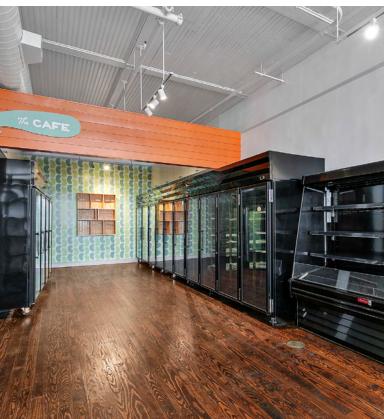

CHRIS CORRADA | 804.833.7909

chris.corrada@onesouthcommercial.com

ANN SCHWEITZER RILEY | 804.723.0446

ann.schweitzer@onesouthcommercial.com

Located in the vibrant Manchester neighborhood of Richmond, VA, this 2,303 SF 2-bay retail restaurant space at 1200-1206 Hull Street is a "turn-key" leasing opportunity that comes fully equipped with all furniture, fixtures, and equipment (FF&E).

Having undergone a full renovation approximately 6 years ago, the property combines modern functionality with a polished iconic historic retail aesthetic, making it an ideal choice for a variety of food and beverage based concepts. The layout and amenities are perfectly suited for concepts such as a wine bar with a retail component or a boutique grocer with a grab 'n go model. This is a great opportunity for a dynamic operation — along with the option to incorporate a highly visible corner patio space for outdoor seating, enhancing the customer experience.