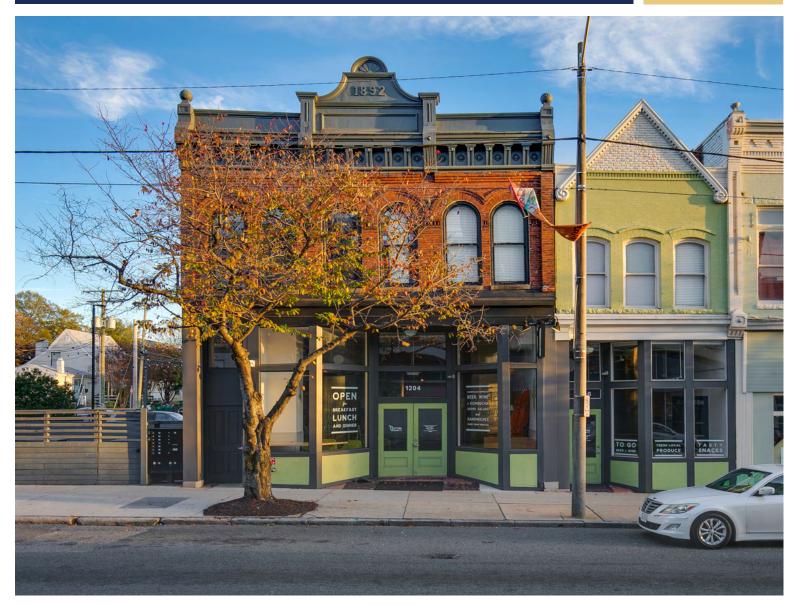

CHRIS CORRADA | 804.833.7909

chris.corrada@onesouthcommercial.com

ANN SCHWEITZER RILEY | 804.723.0446

ann.schweitzer@onesouthcommercial.com

Located in the vibrant Manchester neighborhood of Richmond, VA, this 2,303 SF 2-bay retail restaurant space at 1200-1206 Hull Street is a "turn-key" leasing opportunity that comes fully equipped with all furniture, fixtures, and equipment (FF&E).

Having undergone a full renovation approximately 6 years ago, the property combines modern functionality with a polished iconic historic retail aesthetic, making it an ideal choice for a variety of food and beverage based concepts. The layout and amenities are perfectly suited for concepts such as a wine bar with a retail component or a boutique grocer with a grab 'n go model. This is a great opportunity for a dynamic operation — along with the option to incorporate a highly visible corner patio space for outdoor seating, enhancing the customer experience.

| QUICK FACTS |   |                                         |  |  |  |
|-------------|---|-----------------------------------------|--|--|--|
| ADDRESS     | Ι | 1200-1206 Hull St<br>Richmond, VA 23234 |  |  |  |
| PID         | I | S0000084007                             |  |  |  |
| ZONING      | I | B-5                                     |  |  |  |
| AC          |   | 0.255                                   |  |  |  |
| GBA         | I | 2,303 SF                                |  |  |  |
| YEAR BUILT  | I | 1892                                    |  |  |  |
| LEASE PRICE | ı | \$30 PSF/NNN                            |  |  |  |