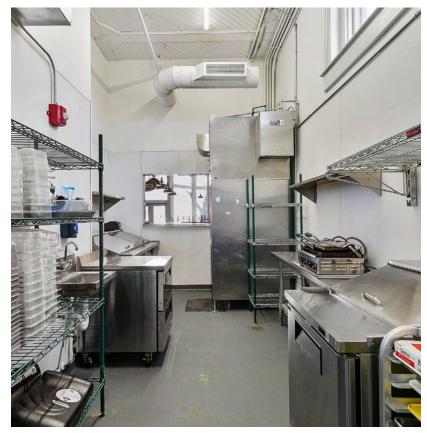

CHRIS CORRADA | 804.833.7909

chris.corrada@onesouthcommercial.com

ANN SCHWEITZER RILEY | 804.723.0446

ann.schweitzer@onesouthcommercial.com

Located in the vibrant Manchester neighborhood of Richmond, VA, this 2,303 SF 2-bay retail restaurant space at 1200-1206 Hull Street is a "turn-key" leasing opportunity that comes fully equipped with all furniture, fixtures, and equipment (FF&E).

Having undergone a full renovation approximately 6 years ago, the property combines modern functionality with a polished iconic historic retail aesthetic, making it an ideal choice for a variety of food and beverage based concepts. The layout and amenities are perfectly suited for concepts such as a wine bar with a retail component or a boutique grocer with a grab 'n go model. This is a great opportunity for a dynamic operation — along with the option to incorporate a highly visible corner patio space for outdoor seating, enhancing the customer experience.