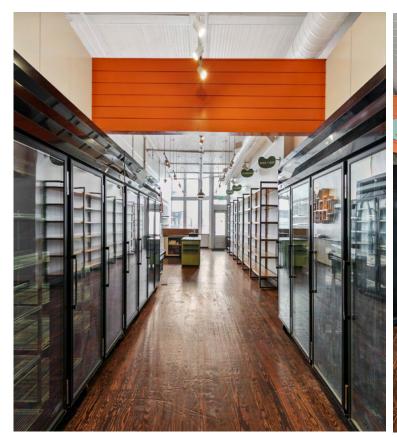

CHRIS CORRADA | 804.833.7909

chris.corrada@onesouthcommercial.com

ANN SCHWEITZER RILEY | 804.723.0446

ann.schweitzer@onesouthcommercial.com

Located in the vibrant Manchester neighborhood of Richmond, VA, this 2,303 SF 2-bay retail restaurant space at 1200-1206 Hull Street is a "turn-key" leasing opportunity that comes fully equipped with all furniture, fixtures, and equipment (FF&E).

Having undergone a full renovation approximately 6 years ago, the property combines modern functionality with a polished iconic historic retail aesthetic, making it an ideal choice for a variety of food and beverage based concepts. The layout and amenities are perfectly suited for concepts such as a wine bar with a retail component or a boutique grocer with a grab 'n go model. This is a great opportunity for a dynamic operation — along with the option to incorporate a highly visible corner patio space for outdoor seating, enhancing the customer experience.