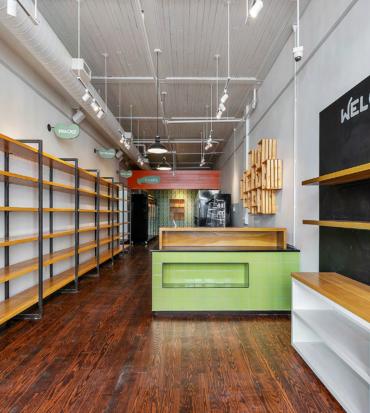

CHRIS CORRADA | 804.833.7909

chris.corrada@onesouthcommercial.com

ANN SCHWEITZER RILEY | 804.723.0446

ann.schweitzer@onesouthcommercial.com

Located in the vibrant Manchester neighborhood of Richmond, VA, this 2,303 SF 2-bay retail restaurant space at 1200-1206 Hull Street is a "turn-key" leasing opportunity that comes fully equipped with all furniture, fixtures, and equipment (FF&E).

Having undergone a full renovation approximately 6 years ago, the property combines modern functionality with a polished iconic historic retail aesthetic, making it an ideal choice for a variety of food and beverage based concepts. The layout and amenities are perfectly suited for concepts such as a wine bar with a retail component or a boutique grocer with a grab 'n go model. This is a great opportunity for a dynamic operation — along with the option to incorporate a highly visible corner patio space for outdoor seating, enhancing the customer experience.