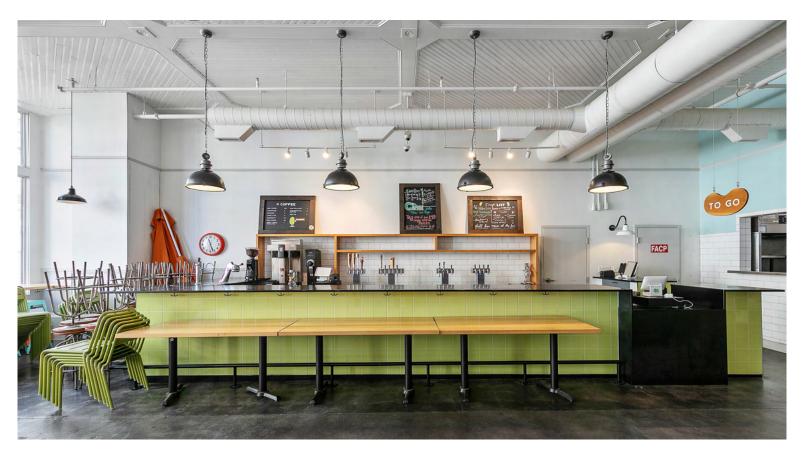

CHRIS CORRADA | 804.833.7909

chris.corrada@onesouthcommercial.com

ANN SCHWEITZER RILEY | 804.723.0446

ann.schweitzer@onesouthcommercial.com

Located in the vibrant Manchester neighborhood of Richmond, VA, this 2,303 SF 2-bay retail restaurant space at 1200-1206 Hull Street is a "turn-key" leasing opportunity that comes fully equipped with all furniture, fixtures, and equipment (FF&E).

Having undergone a full renovation approximately 6 years ago, the property combines modern functionality with a polished iconic historic retail aesthetic, making it an ideal choice for a variety of food and beverage based concepts. The layout and amenities are perfectly suited for concepts such as a wine bar with a retail component or a boutique grocer with a grab 'n go model. This is a great opportunity for a dynamic operation — along with the option to incorporate a highly visible corner patio space for outdoor seating, enhancing the customer experience.