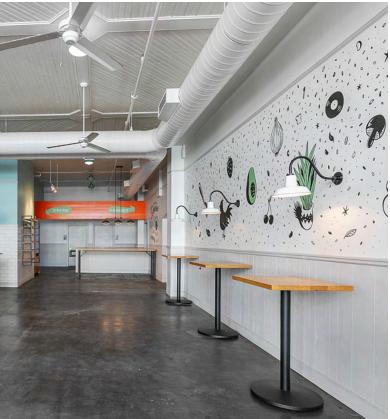

CHRIS CORRADA | 804.833.7909

chris.corrada@onesouthcommercial.com

ANN SCHWEITZER RILEY | 804.723.0446

ann.schweitzer@onesouthcommercial.com

Located in the vibrant Manchester neighborhood of Richmond, VA, this 2,303 SF 2-bay retail restaurant space at 1200-1206 Hull Street is a "turn-key" leasing opportunity that comes fully equipped with all furniture, fixtures, and equipment (FF&E).

Having undergone a full renovation approximately 6 years ago, the property combines modern functionality with a polished iconic historic retail aesthetic, making it an ideal choice for a variety of food and beverage based concepts. The layout and amenities are perfectly suited for concepts such as a wine bar with a retail component or a boutique grocer with a grab 'n go model. This is a great opportunity for a dynamic operation — along with the option to incorporate a highly visible corner patio space for outdoor seating, enhancing the customer experience.