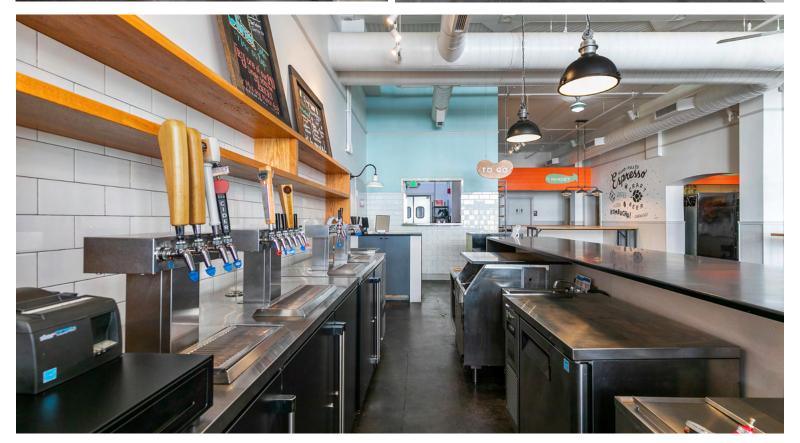

CHRIS CORRADA | 804.833.7909

chris.corrada@onesouthcommercial.com

ANN SCHWEITZER RILEY | 804.723.0446

ann.schweitzer@onesouthcommercial.com

Located in the vibrant Manchester neighborhood of Richmond, VA, this 2,303 SF 2-bay retail restaurant space at 1200-1206 Hull Street is a "turn-key" leasing opportunity that comes fully equipped with all furniture, fixtures, and equipment (FF&E).

Having undergone a full renovation approximately 6 years ago, the property combines modern functionality with a polished iconic historic retail aesthetic, making it an ideal choice for a variety of food and beverage based concepts. The layout and amenities are perfectly suited for concepts such as a wine bar with a retail component or a boutique grocer with a grab 'n go model. This is a great opportunity for a dynamic operation — along with the option to incorporate a highly visible corner patio space for outdoor seating, enhancing the customer experience.