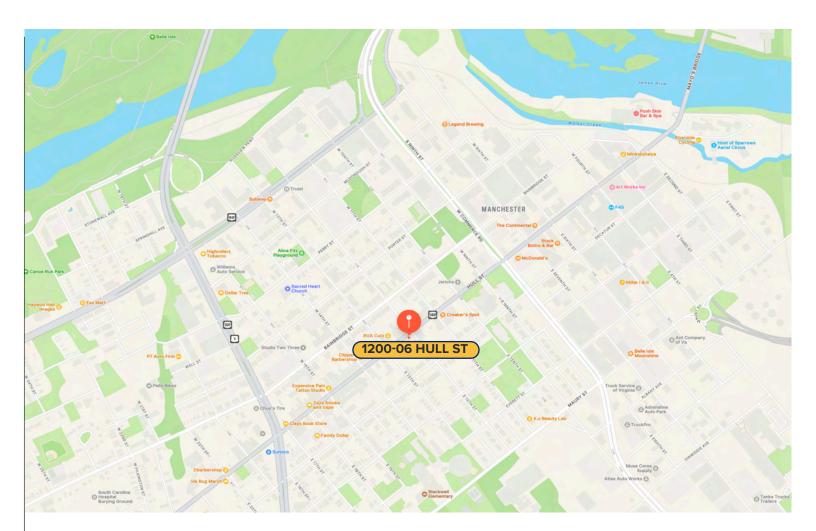

Positioned in the heart of Manchester, one of Richmond's fastest growing neighborhoods south of the James River, known for its dynamic mix of residential and commercial development, 1200-1206 Hull Street benefits from high visibility and foot traffic. The surrounding blocks feature some of Manchester's most iconic mixed-use buildings, many of which have been renovated and restored, along with a growing population of residents and professionals drawn to the community's urban charm, proximity to downtown Richmond, and James River access. Whether you're launching a new concept or expanding an existing business, this prime location offers both convenience and unique character, making it an excellent choice for entrepreneurs looking for a move-in ready storefront.

| Traffic           |                |                |            |                        |
|-------------------|----------------|----------------|------------|------------------------|
| Collection Street | Cross Street   | Traffic Volume | Count Year | Distance from Property |
| Hull Street       | E 12th St NE   | 11,874         | 2022       | 0.03 m                 |
| Hull St           | E 12th St NE   | 12,793         | 2022       | 0.03 m                 |
| Bainbridge Street | W 13th St SW   | 5,484          | 2022       | 0.06 m                 |
| Bainbridge St     | W 14th St SW   | 4,980          | 2022       | 0.09 m                 |
| Decatur St        | E 13th St SW   | 1,395          | 2022       | 0.11 m                 |
| Decatur Street    | E 13th St NE   | 1,788          | 2022       | 0.12 m                 |
| Hull St           | E 9th St SW    | 13,506         | 2022       | 0.20 m                 |
| Hull Street       | E 9th St SW    | 17,812         | 2022       | 0.20 m                 |
| W Commerce Rd     | Hull St SE     | 6,931          | 2022       | 0.23 m                 |
| Hull Street       | Commerce Rd NE | 17,812         | 2022       | 0.23 m                 |