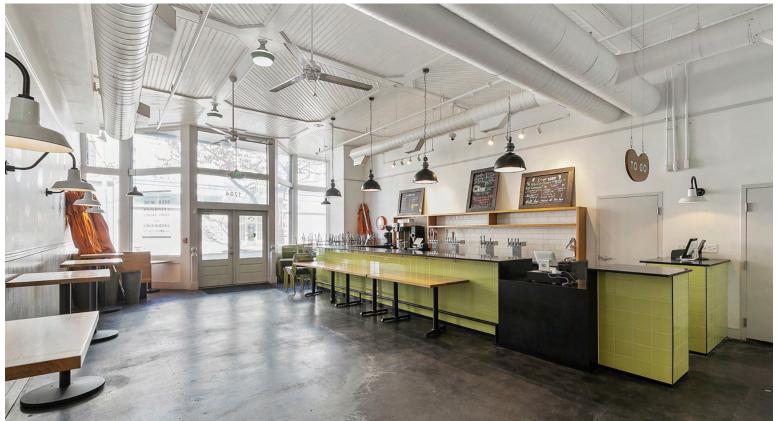

CHRIS CORRADA | 804.833.7909

chris.corrada@onesouthcommercial.com

ANN SCHWEITZER RILEY | 804.723.0446

ann.schweitzer@onesouthcommercial.com

Located in the vibrant Manchester neighborhood of Richmond, VA, this 2,303 SF 2-bay retail restaurant space at 1200-1206 Hull Street is a "turn-key" leasing opportunity that comes fully equipped with all furniture, fixtures, and equipment (FF&E).

Having undergone a full renovation approximately 6 years ago, the property combines modern functionality with a polished iconic historic retail aesthetic, making it an ideal choice for a variety of food and beverage based concepts. The layout and amenities are perfectly suited for concepts such as a wine bar with a retail component or a boutique grocer with a grab 'n go model. This is a great opportunity for a dynamic operation — along with the option to incorporate a highly visible corner patio space for outdoor seating, enhancing the customer experience.