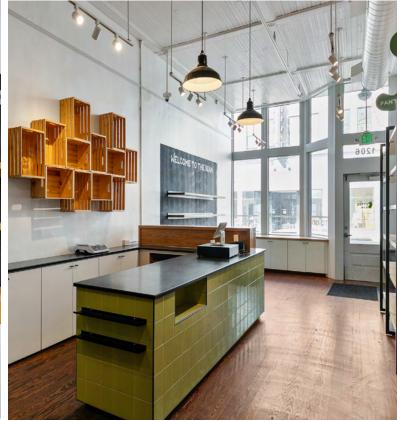

CHRIS CORRADA | 804.833.7909

chris.corrada@onesouthcommercial.com

ANN SCHWEITZER RILEY | 804.723.0446

ann.schweitzer@onesouthcommercial.com

Located in the vibrant Manchester neighborhood of Richmond, VA, this 2,303 SF 2-bay retail restaurant space at 1200-1206 Hull Street is a "turn-key" leasing opportunity that comes fully equipped with all furniture, fixtures, and equipment (FF&E).

Having undergone a full renovation approximately 6 years ago, the property combines modern functionality with a polished iconic historic retail aesthetic, making it an ideal choice for a variety of food and beverage based concepts. The layout and amenities are perfectly suited for concepts such as a wine bar with a retail component or a boutique grocer with a grab 'n go model. This is a great opportunity for a dynamic operation — along with the option to incorporate a highly visible corner patio space for outdoor seating, enhancing the customer experience.