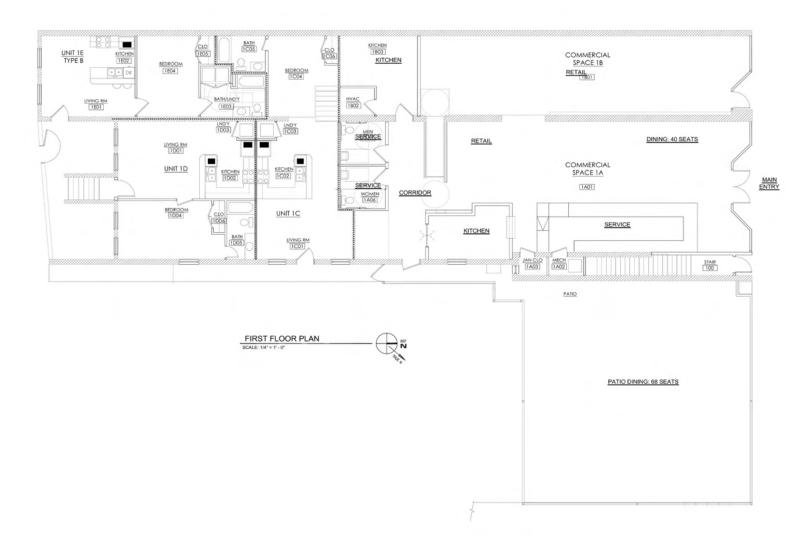

CHRIS CORRADA | 804.833.7909

chris.corrada@onesouthcommercial.com

ANN SCHWEITZER RILEY | 804.723.0446

ann.schweitzer@onesouthcommercial.com

Located in the vibrant Manchester neighborhood of Richmond, VA, this 2,303 SF 2-bay retail restaurant space at 1200-1206 Hull Street is a "turn-key" leasing opportunity that comes fully equipped with all furniture, fixtures, and equipment (FF&E).

| QUICK FACTS |   |                                         |  |  |  |
|-------------|---|-----------------------------------------|--|--|--|
| ADDRESS     | Ι | 1200-1206 Hull St<br>Richmond, VA 23234 |  |  |  |
| PID         | I | S0000084007                             |  |  |  |
| ZONING      | I | B-5                                     |  |  |  |
| AC          |   | 0.255                                   |  |  |  |
| GBA         | I | 2,303 SF                                |  |  |  |
| YEAR BUILT  | I | 1892                                    |  |  |  |
| LEASE PRICE | ı | \$30 PSF/NNN                            |  |  |  |