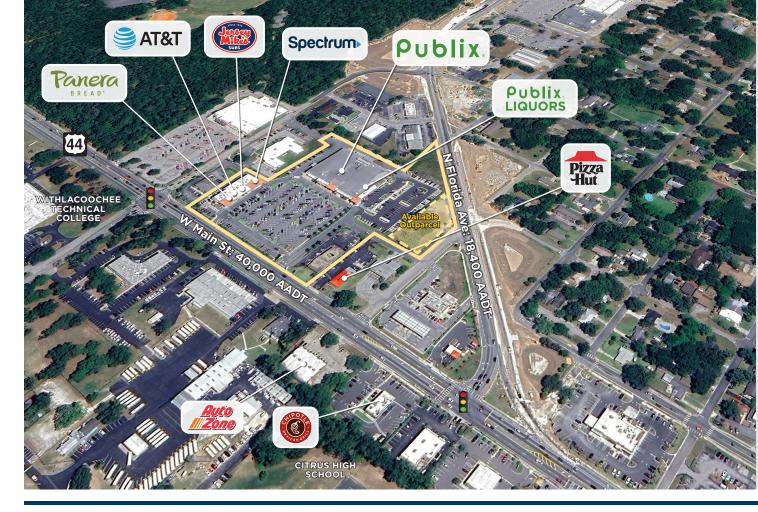

# PUBLIX SHOPS AT INVERNESS **INVERNESS :: FLORIDA**

## **ABOUT THE CENTER**

- This Publix-anchored center along W. Main Street (US 44) is located in Inverness, a place renowned for its small-town charm and beautiful natural landscape
- The neighborhood center services a seven-mile trade area of over 45,000 people, including students and faculty from two nearby trade schools and **Citrus High School**
- Hospital, historic Citrus County Courthouse and City Hall