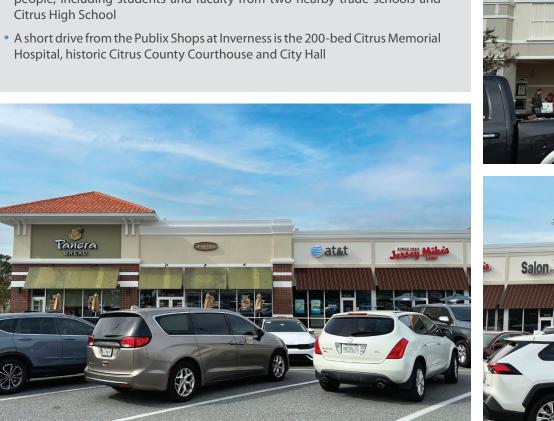

## **ABOUT THE CENTER**

- This Publix-anchored center along W. Main Street (US 44) is located in Inverness, a place renowned for its small-town charm and beautiful natural landscape
- The neighborhood center services a seven-mile trade area of over 45,000 people, including students and faculty from two nearby trade schools and **Citrus High School**
- Hospital, historic Citrus County Courthouse and City Hall