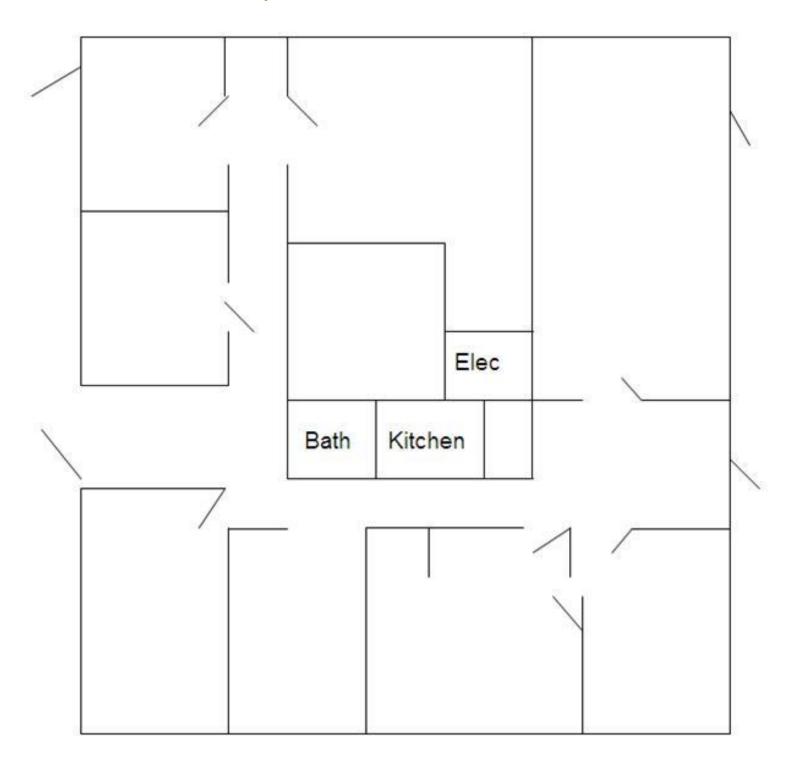

0 College Parkway is a professional complex with wooded setting. Located directly on College Parkway close to Route 50, the Bay Bridge, Anne Arundel Community College and Ritchie Highway.

#### **Property Highlights**

- · 2nd floor office space available
- Parking is free and unreserved

**Lease Rate** 

Zoned R-15

**Spaces** 

| Suite K          | \$16/SF Gross | +/-2,160     |         |
|------------------|---------------|--------------|---------|
| Demographics     | 1 Mile        | 3 Miles 5    | Miles   |
| Total Households | 2,417         | 14,320 3     | 1,805   |
| Total Population | 6,276         | 38,715 8     | 7,511   |
| Average HH Incom | e \$115,119   | \$117,833 \$ | 119,357 |

Size (SF)





# **530 COLLEGE PKY** ANNAPOLIS, MD 21409



## FLOOR PLAN - SUITE K ± 2,160SF



# **530 COLLEGE PKY**

ANNAPOLIS, MD 21409



### **LOCATION MAPS**