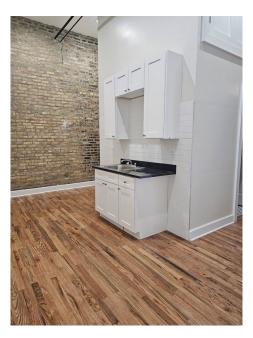

Explore perfect retail, office, or salon use spaces in Lincoln Square boasting great visibility, tall windows, and high ceiling reaching 13.5 feet. These premises offer bright, pristine interiors featuring hardwood floors and exposed brick, providing a perfect canvas for your business concept in a great Chicago neighborhood!