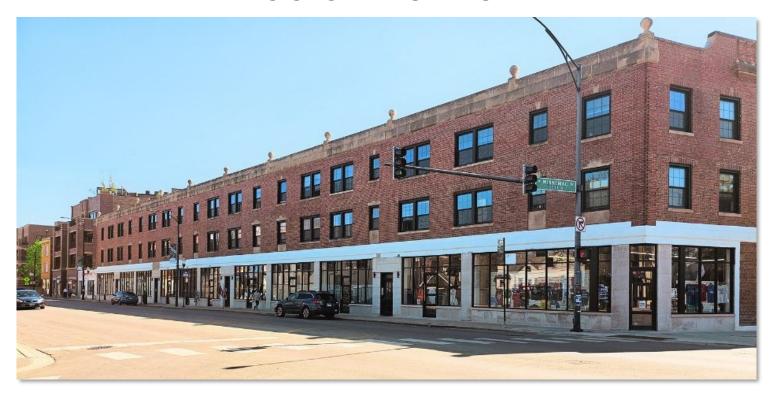

## 5026-5036 N. LINCOLN AVE. CHICAGO, IL 60625

## LINCOLN SQUARE STOREFRONTS FOR LEASE

13.5' CEILING HEIGHT

| Address:      | Size:  | Rental Rate:            | Note:                          |
|---------------|--------|-------------------------|--------------------------------|
| 5026 Lincoln: | 900 SF | \$2,100/<br>Monthly, MG | Comes with a Basement          |
| 5030 Lincoln: | 900 SF | \$2,100/<br>Monthly, MG | Comes with a Basement          |
| 5036 Lincoln: | 900 SF | \$1,800/<br>Monthly, MG | Water Hookups for Salon<br>Use |

Explore perfect retail, office, or salon use spaces in Lincoln Square boasting great visibility, tall windows, and high ceiling reaching 13.5 feet. These premises offer bright, pristine interiors featuring hardwood floors and exposed brick, providing a perfect canvas for your business concept in a great Chicago neighborhood!