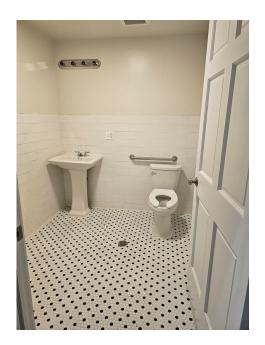

Explore perfect retail, office, or salon use spaces in Lincoln Square boasting great visibility, tall windows, and high ceiling reaching 13.5 feet. These premises offer bright, pristine interiors featuring hardwood floors and exposed brick, providing a perfect canvas for your business concept in a great Chicago neighborhood!