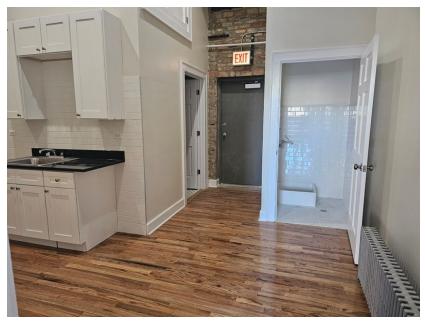

Explore perfect retail, office, or salon use spaces in Lincoln Square boasting great visibility, tall windows, and high ceiling reaching 13.5 feet. These premises offer bright, pristine interiors featuring hardwood floors and exposed brick, providing a perfect canvas for your business concept in a great Chicago neighborhood!