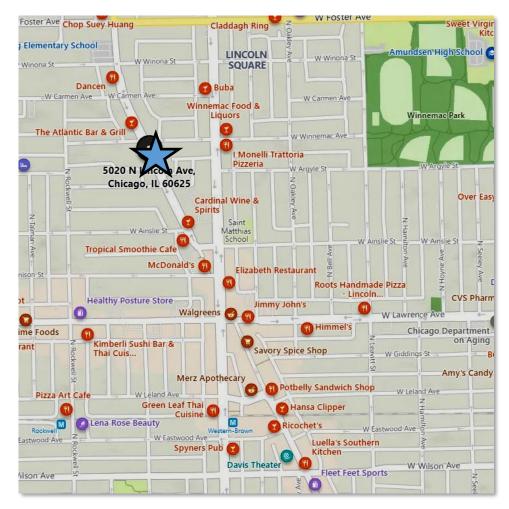

## LINCOLN SQUARE STOREFRONTS FOR LEASE

Lincoln Square has a total population of 40,494 with 19,143 households and a median household income of \$85,436. Source: CMap Chicago 2020 Census

Nearby businesses include Café Zozo, Little Fox Day School, Jibek Jolu, The Atlantic Bar & Grill, Dancen, Lincoln Ice Cream Company, and Tropical Smoothie Café.

**Zoning:** B3-1

Public Transit: Lincoln & Argyle Bus Stop
Western Brown Line Stop

STRAUSS REALTY, LTD. 4220 W. MONTROSE AVE. CHICAGO, ILLINOIS 60641 PHONE: 773-736-3600