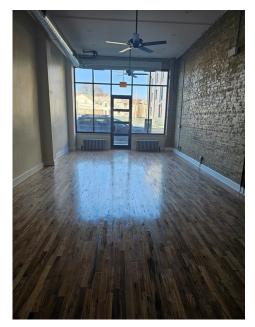

Explore perfect retail, office, or salon use spaces in Lincoln Square boasting great visibility, tall windows, and high ceiling reaching 13.5 feet. These premises offer bright, pristine interiors featuring hardwood floors and exposed brick, providing a perfect canvas for your business concept in a great Chicago neighborhood!