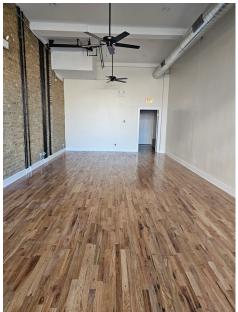

Explore perfect retail, office, or salon use spaces in Lincoln Square boasting great visibility, tall windows, and high ceiling reaching 13.5 feet. These premises offer bright, pristine interiors featuring hardwood floors and exposed brick, providing a perfect canvas for your business concept in a great Chicago neighborhood!