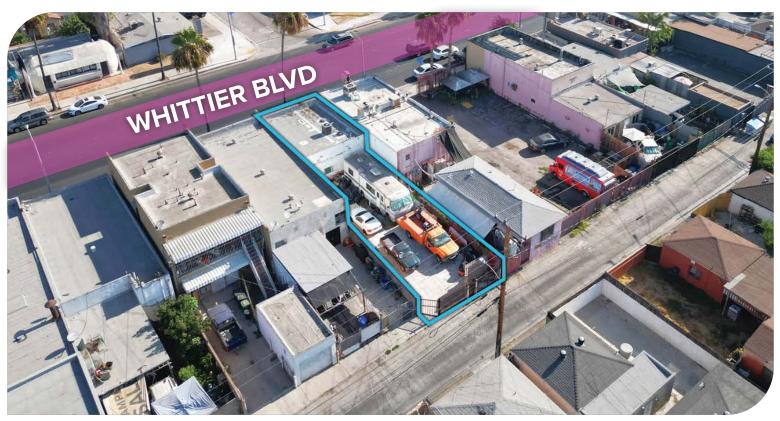

## ±750sF COMMERCIAL BLDG on ±2,489sF of LAND

6424 WHITTIER BLVD | LOS ANGELES, CA 90022

| ±750 SF                  |
|--------------------------|
| ±2,489 SF                |
| 13' Clear Height         |
| ±6 Spaces (Tandem)       |
| Wood Frame/Stored        |
| 1948 (Renovated 2024)    |
| Uninc. LA C-3            |
| 6351-022-004             |
| Whittier Blvd & Alley    |
| Vacant at Close of Esrow |
|                          |

#### **PROPERTY HIGHLIGHTS**

- Small Bldg w/ Large Concrete Yard / Parking Lot
- Highly Trafficked Whittier Blvd Frontage
- Perfect for Small, New Business Opportunities
- Excellent Parking Fully Fenced / Gated Lot
- Unincorporated LA C-3 Zoning Business Friendly
- Newly Renovated Interior Improvements (2024)
- Multiple Access Points w/ Rear Alley
- Possible 2 Bldg Sale (6318 Whittier) Call Broker