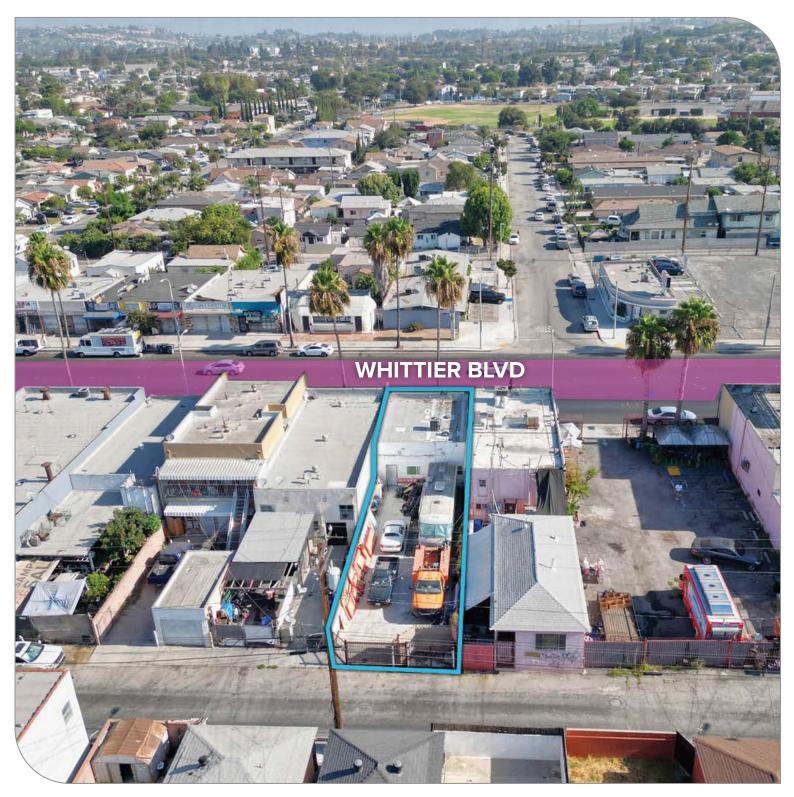

## ±750sF COMMERCIAL BLDG on ±2,489sF of LAND

6424 WHITTIER BLVD | LOS ANGELES, CA 90022

| ±750 SF                  |
|--------------------------|
| ±2,489 SF                |
| 13' Clear Height         |
| ±6 Spaces (Tandem)       |
| Wood Frame/Stored        |
| 1948 (Renovated 2024)    |
| Uninc. LA C-3            |
| 6351-022-004             |
| Whittier Blvd & Alley    |
| Vacant at Close of Esrow |
|                          |

# **±750**<sup>SF</sup> **COMMERCIAL BLDG on ±2,489**<sup>SF</sup> **of LAND** 6424 WHITTIER BLVD | LOS ANGELES, CA 90022

FOR MORE INFORMATION, PLEASE CONTACT \_

## ±750sf COMMERCIAL BLDG on ±2,489sf of LAND

6424 WHITTIER BLVD | LOS ANGELES, CA 90022

FOR MORE INFORMATION, PLEASE CONTACT