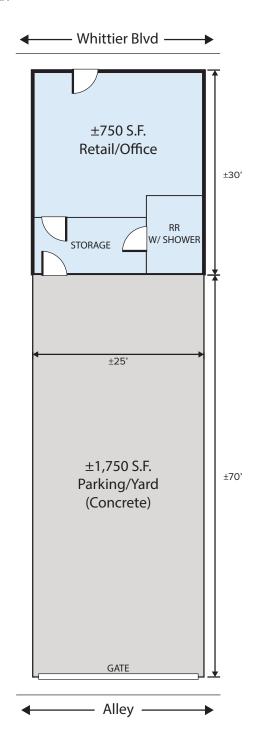

#### **MATTISON** BEHR

Agent | LIC NO 02091054

- e mbehr@lee-associates.com
- 0 818.434.9116

Lee & Associates® Los Angeles, Inc. | CORP ID 02174865

1201 N Main St. Los Angeles, CA 9001

**SITE PLAN** 

FOR MORE INFORMATION, PLEASE CONTACT