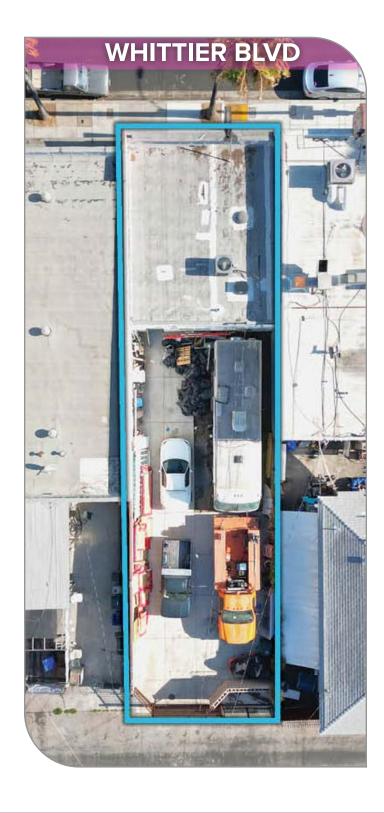

## ±750sF COMMERCIAL BLDG on ±2,489sF of LAND

6424 WHITTIER BLVD | LOS ANGELES, CA 90022

| ±750 SF                  |
|--------------------------|
| ±2,489 SF                |
| 13' Clear Height         |
| ±6 Spaces (Tandem)       |
| Wood Frame/Stored        |
| 1948 (Renovated 2024)    |
| Uninc. LA C-3            |
| 6351-022-004             |
| Whittier Blvd & Alley    |
| Vacant at Close of Esrow |
|                          |