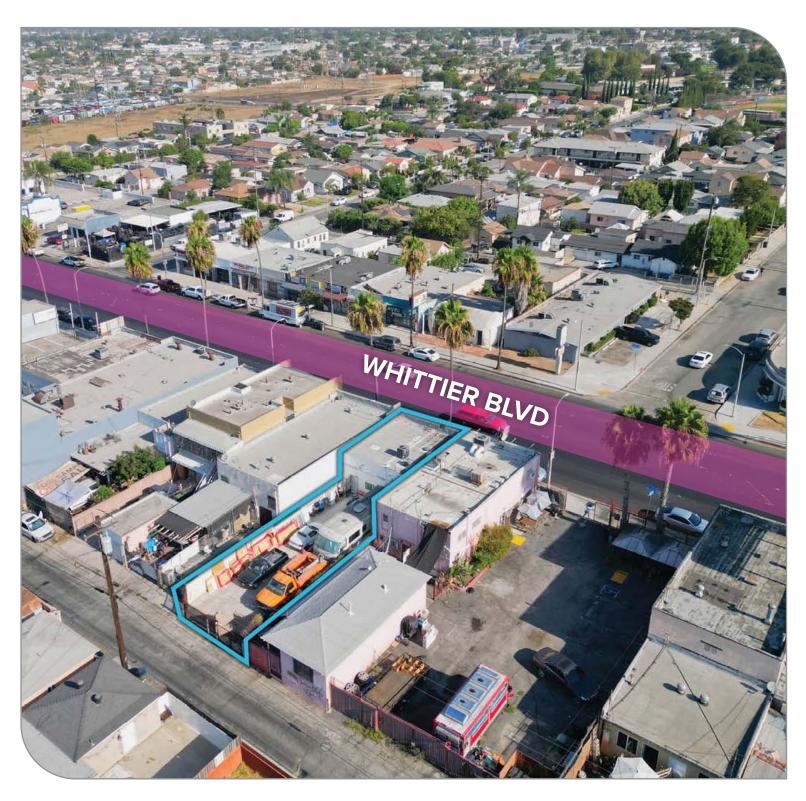

## ±750sF COMMERCIAL BLDG on ±2,489sF of LAND

6424 WHITTIER BLVD | LOS ANGELES, CA 90022

| ±750 SF                  |
|--------------------------|
| ±2,489 SF                |
| 13' Clear Height         |
| ±6 Spaces (Tandem)       |
| Wood Frame/Stored        |
| 1948 (Renovated 2024)    |
| Uninc. LA C-3            |
| 6351-022-004             |
| Whittier Blvd & Alley    |
| Vacant at Close of Esrow |
|                          |

#### POSSIBLE 2 BLDG SALE: 6424 & 6318 WHITTIER BLVD

FOR MORE INFORMATION, PLEASE CONTACT