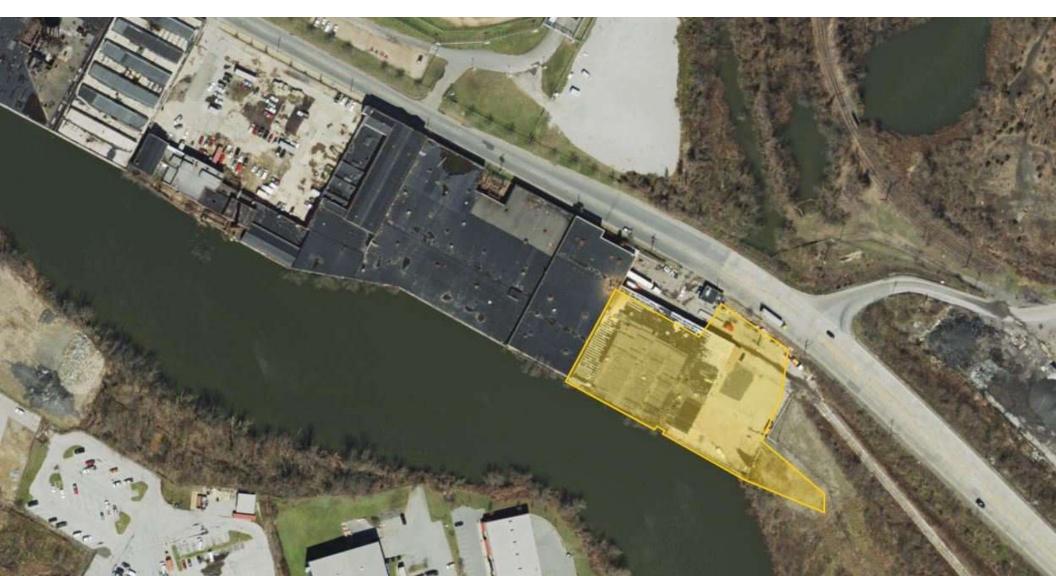

#### **PROPERTY DETAILS**

• Available: 43,540 SF warehouse with 2,500 SF of office space

• **Lease Rate:** Please contact listing agent

• Lot Size: 2.03 acres

• **Zoning:** W1 (Waterfront Manufacturing)

• **Date Available:** 3/1/2025

#### PROPERTY HIGHLIGHTS

Loading Docks: 5Drive-up Ramps: 1Ceiling Height: 15'

• Lay-down space with rail service

**RAIL-SERVED** 

1330 E 12th Street Wilmington, DE 19802

For More Information, Contact:

Gordon Winegar gwinegar@dsmre.com 302.283.1800 Office 302.757.5353 Cell