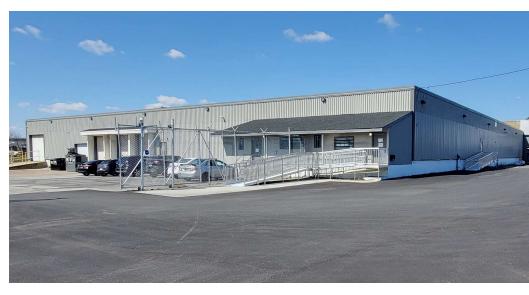

#### PROPERTY DESCRIPTION

**43,540** SF warehouse space perfect for large-scale operations located in Wilmington, DE. This spacious 43,540 SF warehouse, features approximately 2,500 SF of office space. The property is perfectly suited for large warehouse users, and offers exceptional convenience, being located just off I-495, providing quick and easy access to major transportation routes.

Recent 2022 updates include a new roof, upgraded water service, modern lighting, and efficient HVAC systems with gas heating, all ensuring optimal functionality and comfort for your operations. The renovated office space offers a professional setting for administrative needs, while the expansive warehouse is ready to accommodate high-volume storage, distribution, or manufacturing.