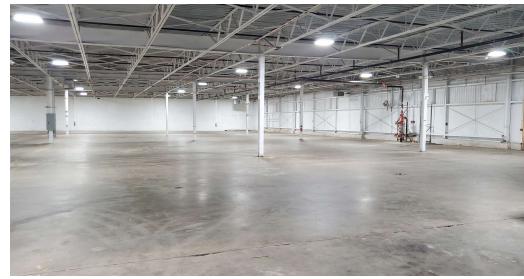

#### PROPERTY DESCRIPTION

**43,540** SF warehouse space perfect for large-scale operations located in Wilmington, DE. This spacious 43,540 SF warehouse, features approximately 2,500 SF of office space. The property is perfectly suited for large warehouse users, and offers exceptional convenience, being located just off I-495, providing quick and easy access to major transportation routes.

Recent 2022 updates include a new roof, upgraded water service, modern lighting, and efficient HVAC systems with gas heating, all ensuring optimal functionality and comfort for your operations. The renovated office space offers a professional setting for administrative needs, while the expansive warehouse is ready to accommodate high-volume storage, distribution, or manufacturing.

#### PROPERTY HIGHLIGHTS

Loading Docks: 5Drive-up Ramps: 1Ceiling Height: 15'

• Lay-down space with rail service

**RAIL-SERVED** 

1330 E 12th Street Wilmington, DE 19802

For More Information, Contact:

Gordon Winegar gwinegar@dsmre.com 302.283.1800 Office 302.757.5353 Cell