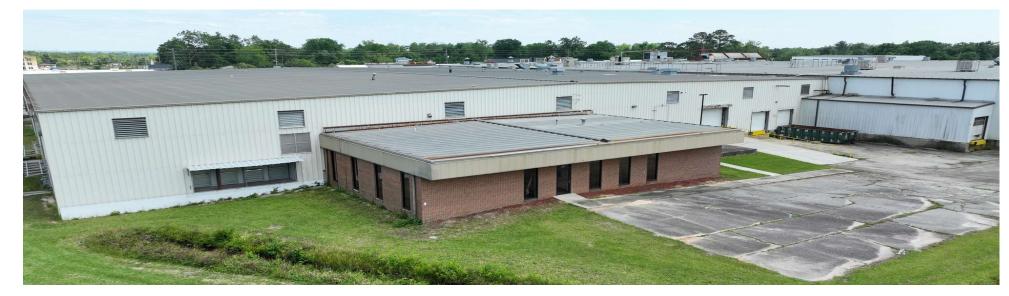

#### **PROPERTY DESCRIPTION**

This 231,879 sq. ft. former food grade building has 89,091 sq. ft. of available warehouse space. The warehouse is 18 to 30 feet in the clear height, and it has 9 loading dock doors with three (3) drive-in doors. Additional offices and loading docks can be added at the tenant's request.

#### **PROPERTY HIGHLIGHTS**

- Great Downtown Location
- Newly Renovated Building
- 34.52 Acre Site

CHARLES HOCK, SIOR, CCIM charleswhock@aol.com 706.722.8334

#### **OFFERING SUMMARY**

| Lease Rate:    | \$7.50 SF/yr. (NNN) |
|----------------|---------------------|
| Available SF:  | 12,989 - 89,091 SF  |
| Lot Size:      | 20.55 Acres         |
| Building Size: | 231,879 SF          |