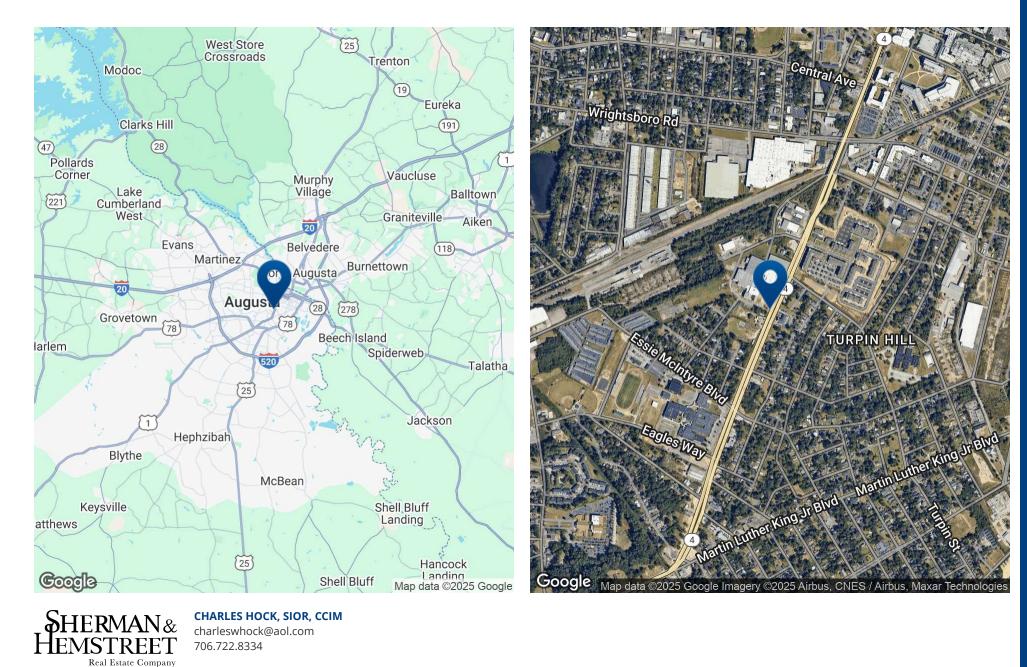

t.

#### **PROPERTY HIGHLIGHTS**

- Great Downtown Location
- Newly Renovated Building
- 34.52 Acre Site



CHARLES HOCK, SIOR, CCIM charleswhock@aol.com 706.722.8334

#### **OFFERING SUMMARY**

| Lease Rate:    | \$7.50 SF/yr. (NNN) |
|----------------|---------------------|
| Available SF:  | 12,989 - 89,091 SF  |
| Lot Size:      | 20.55 Acres         |
| Building Size: | 231,879 SF          |

| DEMOGRAPHICS      | 0.5 MILES | 1 MILE   | 1.5 MILES |
|-------------------|-----------|----------|-----------|
| Total Households  | 928       | 4,278    | 8,633     |
| Total Population  | 1,870     | 8,476    | 17,125    |
| Average HH Income | \$32,179  | \$32,399 | \$36,387  |

### **Additional Photos**





CHARLES HOCK, SIOR, CCIM charleswhock@aol.com 706.722.8334

### **Location Map**