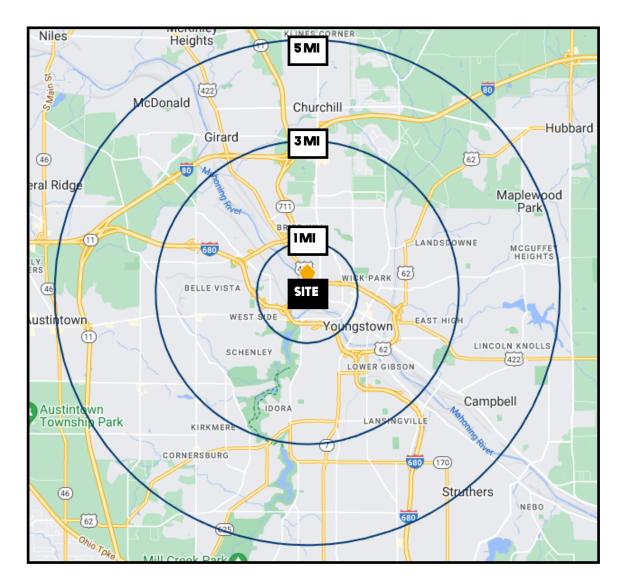

# **SITE INFORMATION**

| DEMOGRAPHICS      | 1MI      | 3 MI     | 5 MI     |
|-------------------|----------|----------|----------|
| POPULATION        | 5,004    | 51,344   | 138,868  |
| HOUSEHOLDS        | 1,908    | 20,977   | 59,641   |
| MEDIAN AGE        | 32       | 38       | 41       |
| AVERAGE HH INCOME | \$32,215 | \$42,186 | \$54,667 |