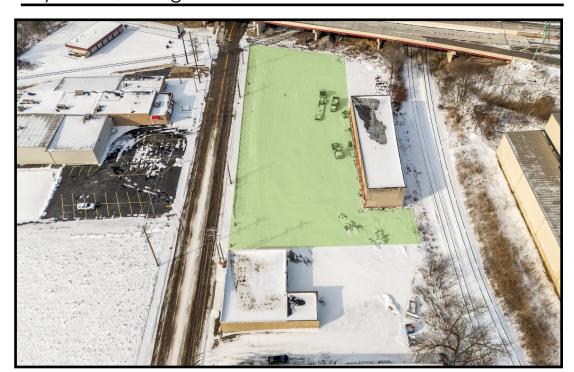

### **HIGHLIGHTS**

- 1 acre storage yard
- Secured flat lot
- Close to I-680
- Located in a well populated industrial park (River Bend)
- \$900/month

| SITE INFORMATION |                                    |  |
|------------------|------------------------------------|--|
| LOCATION         | Youngstown City<br>Mahoning County |  |
| PROPERTY TYPE    | Storage yard                       |  |
| ZONING           | Industrial                         |  |
| SIZE             | 1 acre                             |  |
| RENT             | \$900/month                        |  |