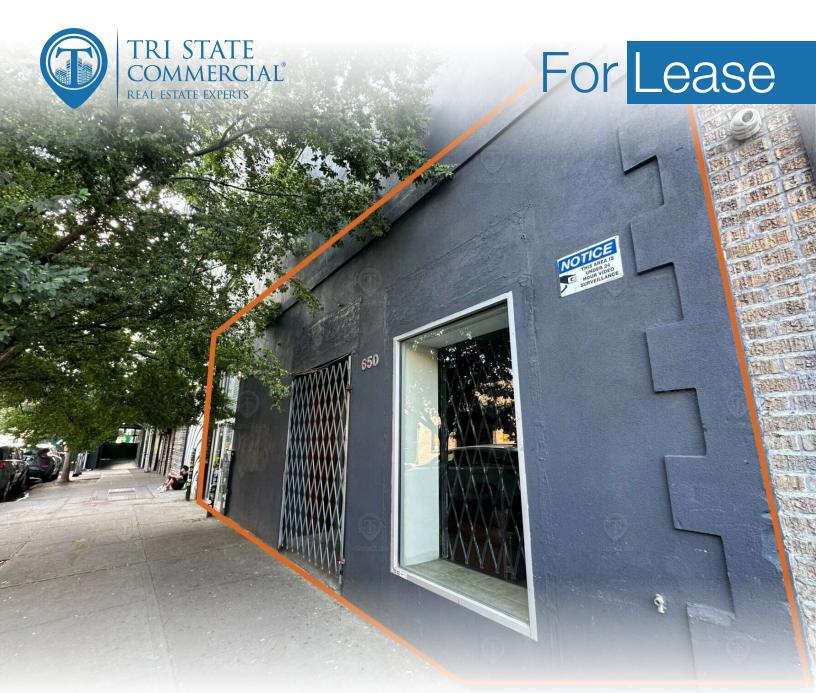

## Rustic Commercial Loft For Lease

4,000 SF

650 Sackett St • Brooklyn • NY

For Pricing Call: 718-437-6100

## **Property Summary**

650 Sackett St, Brooklyn, NY 11217

#### Main Highlights

- Exposed brick
- ▶ High Ceilings
- ▶ Sky lights
- Glass frontage

3,965 SF

M1-4
Zoning

FOR LEASE • 4,000 SF • For Pricing

Call: 718-437-6100

Shlomi Bagdadi 718.437.6100 sb@tristatecr.com