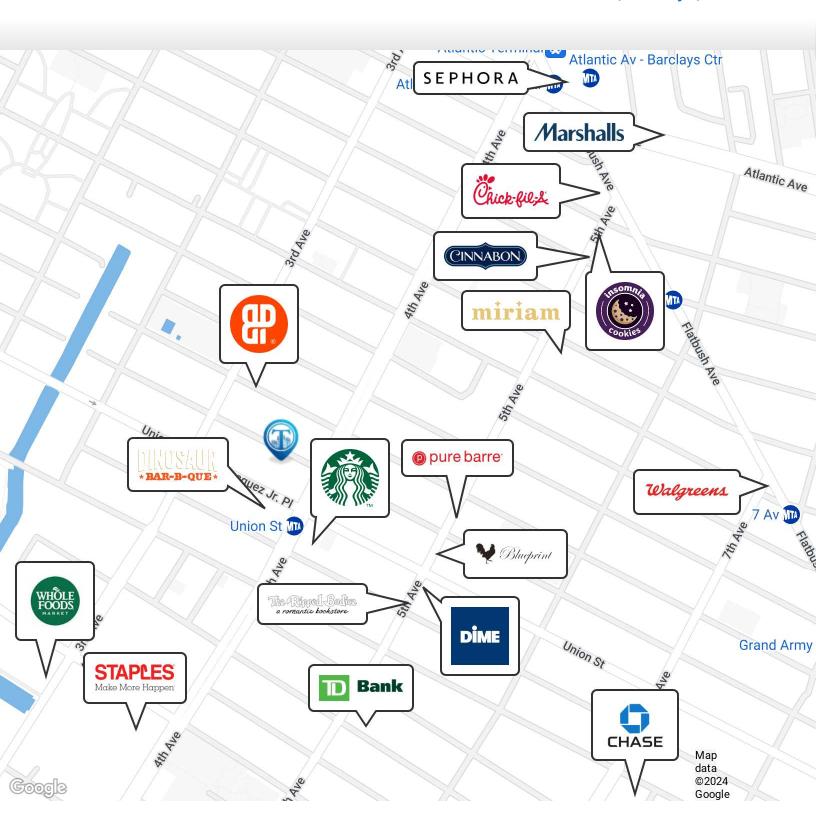

Nearest Transit: D, N, & R trains at Union St and the B37, B63, & B103 bus lines.

Nearby tenants include TD Bank, Starbucks, Pinkberry, Chase Bank, Häagen-Dazs, Warby Parker, Cinnabon, Shake Shack, Buffalo Wild Wings, Chick-fil-A, Extra Space Storage, Insomnia Cookies, Marshalls, SEPHORA, Staples, Whole Foods Market, Bareburger, Key Food Urban Marketplace, Ghenet, Bouldering Project Brooklyn, Dinosaur Bar-B-Que, Blueprint, Miriam, Bricolage, Pure Barre, The Ripped Bodice, and much more!

### Retailer Map

650 Sackett St, Brooklyn, NY 11217

FOR LEASE • 4,000 SF • For Pricing

Call: 718-437-6100

Shlomi Bagdadi 718.437.6100 sb@tristatecr.com

Moshe Akiva
718.437.6100 x116

Moshe.A@TriStateCR.com