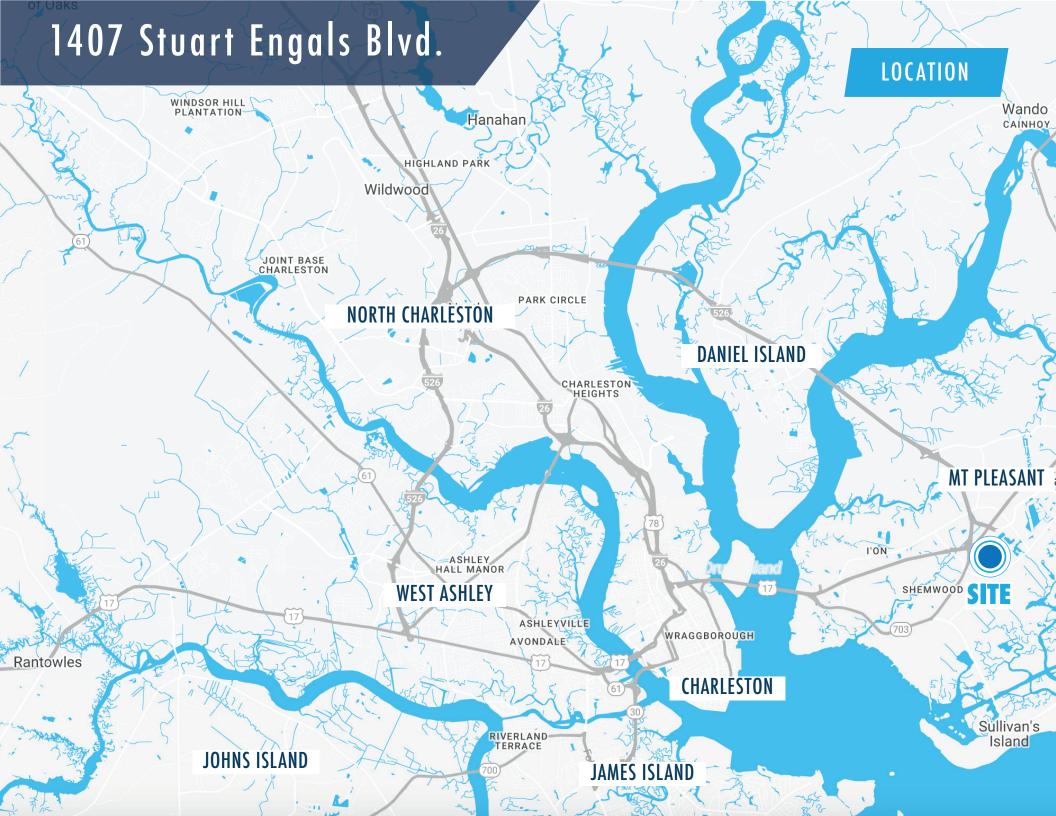

### 1407 Stuart Engals Blvd. Mount Pleasant, SC 29464

407

## **PROPERTY HIGHLIGHTS**

This is a 3,150 SF space that offers 5 private offices, a finely appointed conference room, and an open office area that could easily accommodate 10 workstations. The space is bright and spacious with large windows and vaulted ceilings. The location is central to all points within Mount Pleasant and its many amenities and provides immediate access to Interstate 526 to all points within the Charleston market. This is an excellent opportunity for administrative office users to enjoy an economical, cheerful and well-located office within the coveted Mount Pleasant community.