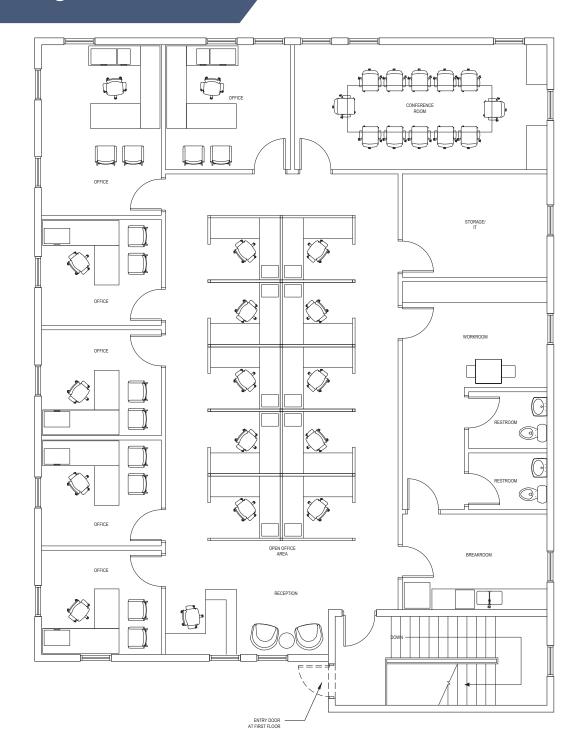

#### FLOOR PLAN

## **PROPERTY HIGHLIGHTS**

This is a 3,150 SF space that offers 5 private offices, a finely appointed conference room, and an open office area that could easily accommodate 10 workstations. The space is bright and spacious with large windows and vaulted ceilings. The location is central to all points within Mount Pleasant and its many amenities and provides immediate access to Interstate 526 to all points within the Charleston market. This is an excellent opportunity for administrative office users to enjoy an economical, cheerful and well-located office within the coveted Mount Pleasant community.