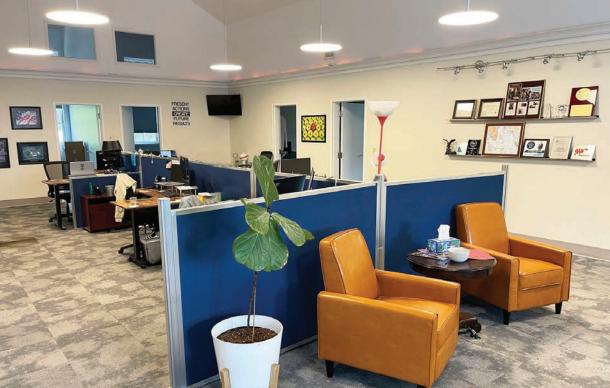

## **PROPERTY HIGHLIGHTS**

This is a 3,150 SF space that offers 5 private offices, a finely appointed conference room, and an open office area that could easily accommodate 10 workstations. The space is bright and spacious with large windows and vaulted ceilings. The location is central to all points within Mount Pleasant and its many amenities and provides immediate access to Interstate 526 to all points within the Charleston market. This is an excellent opportunity for administrative office users to enjoy an economical, cheerful and well-located office within the coveted Mount Pleasant community.