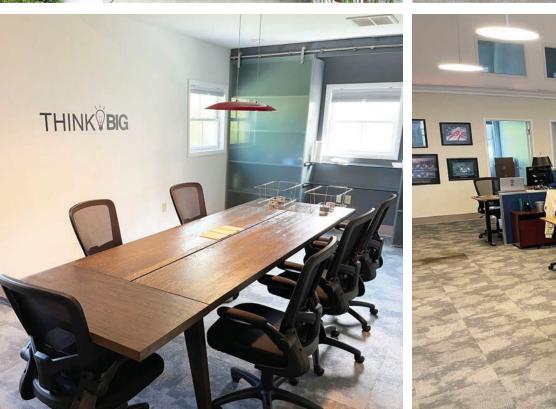

## **PROPERTY HIGHLIGHTS**

This is a 3,150 SF space that offers 5 private offices, a finely appointed conference room, and an open office area that could easily accommodate 10 workstations. The space is bright and spacious with large windows and vaulted ceilings. The location is central to all points within Mount Pleasant and its many amenities and provides immediate access to Interstate 526 to all points within the Charleston market. This is an excellent opportunity for administrative office users to enjoy an economical, cheerful and well-located office within the coveted Mount Pleasant community.