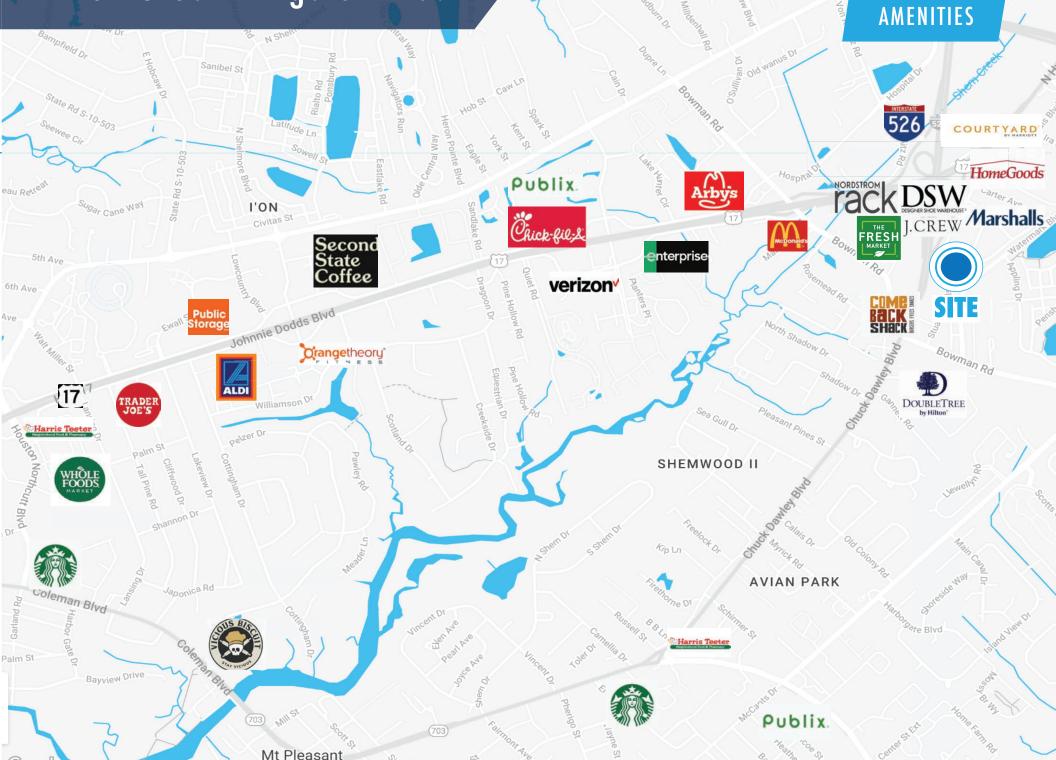

## **PROPERTY HIGHLIGHTS**

This is a 3,150 SF space that offers 5 private offices, a finely appointed conference room, and an open office area that could easily accommodate 10 workstations. The space is bright and spacious with large windows and vaulted ceilings. The location is central to all points within Mount Pleasant and its many amenities and provides immediate access to Interstate 526 to all points within the Charleston market. This is an excellent opportunity for administrative office users to enjoy an economical, cheerful and well-located office within the coveted Mount Pleasant community.