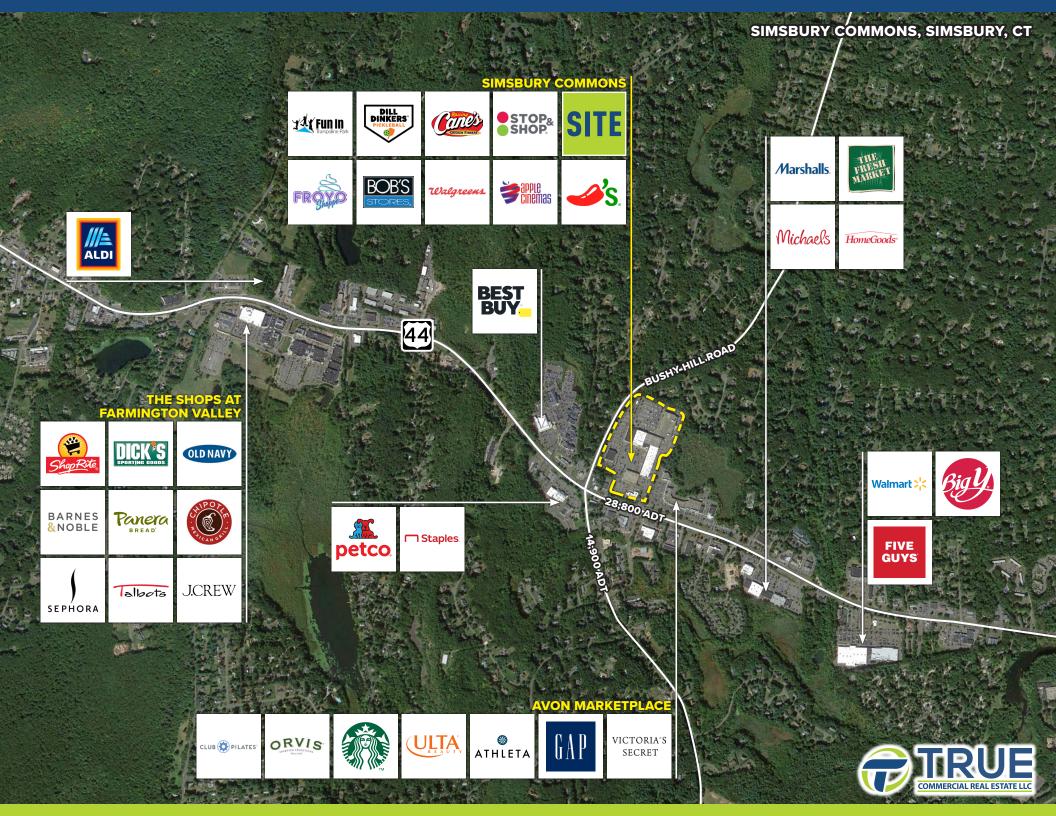

-|-----------|
|                       | 1-Mile    | 3-Miles   | 5-Miles   |
| Population            | 2,861     | 25,345    | 53,043    |
| Number of Household   | 1,173     | 9,891     | 21,301    |
| Avg. Household Income | \$203,140 | \$228,488 | \$216,033 |

28,800± ADT



## A TRUE EXCLUSIVE... CALL FOR THE DETAILS!

AGENTS: TYLER LYMAN 203.529.4639 tl@truecre.com

WES CRAFT 203.522.7484 wc@truecre.com

This information provided in this marketing package has been obtained from sources believed reliable, but has not been verified for accuracy or completeness. You should conduct a careful, independent investigation of the property and verify all information. Any reliance on this information is solely at your own risk.



## SIMSBURY COMMONS, SIMSBURY, CT

COMMERCIAL REAL ESTATE LLC