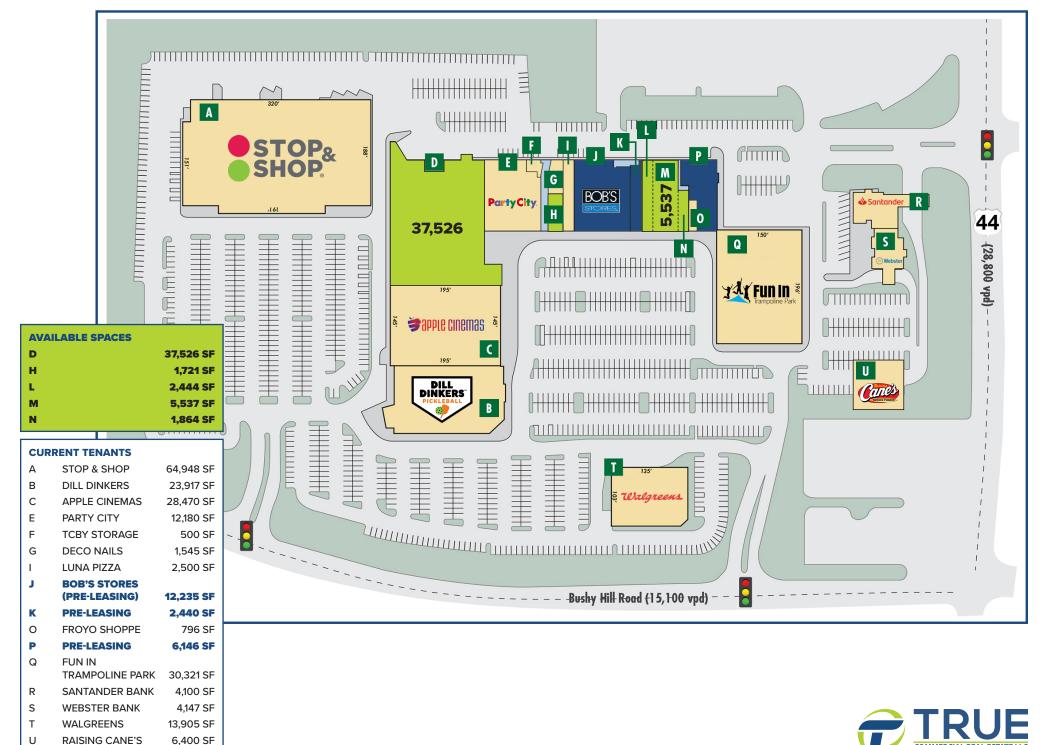

## SIMSBURY COMMONS, SIMSBURY, CT

## FOR LEASE: 1,721 SF - 37,526 SF

- » Join one of the markets most dominant power centers in the Rt. 44 corridor.
- » Strong regional center with heavy traffic, great access and incredible co-tenants.