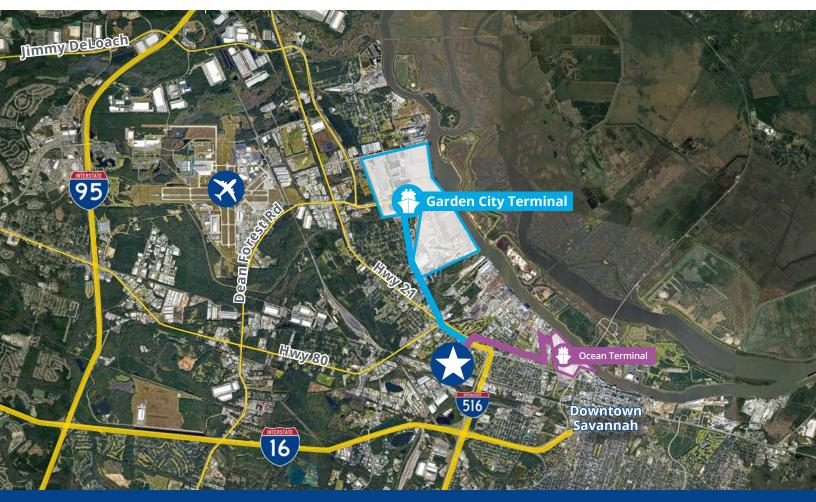

## Location Overview

### **Travel Distances**

Interstate 516
Interstate 16
Ocean Terminal
Garden City Terminal
Interstate 95
Savannah/HH Airport

0.5 Miles

1.7 Miles

2.0 Miles

3.0 Miles

6.8 Miles

8.3 Miles