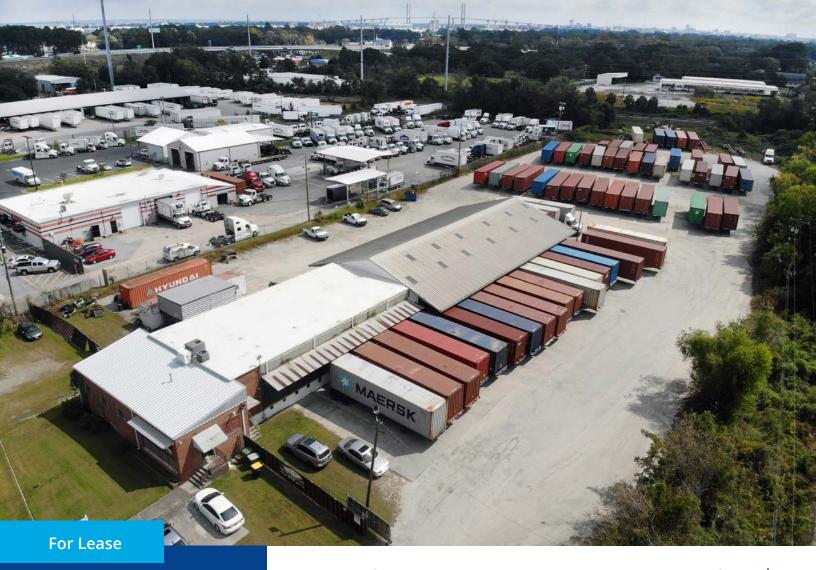

# Truck Terminal/Container Yard with Crossdock Warehouse

1501 Lissner Avenue | Savannah, Georgia 31408

- ±4.0 AC truck terminal
- ±7,800 SF crossdock warehouse
- Dock Doors: 28 (expandable to 34)
- ±2,550 SF of office
- Concrete truck court and landing pads
- 6' chain link fence with manual gate
- Perimeter lighting
- Zoned I-L Light Industrial (City of Savannah)
- Direct access to Interstate-516 and Highway 80
- Only ±2 miles to the GPA's Ocean Terminal, ±3 miles from Garden City Terminal