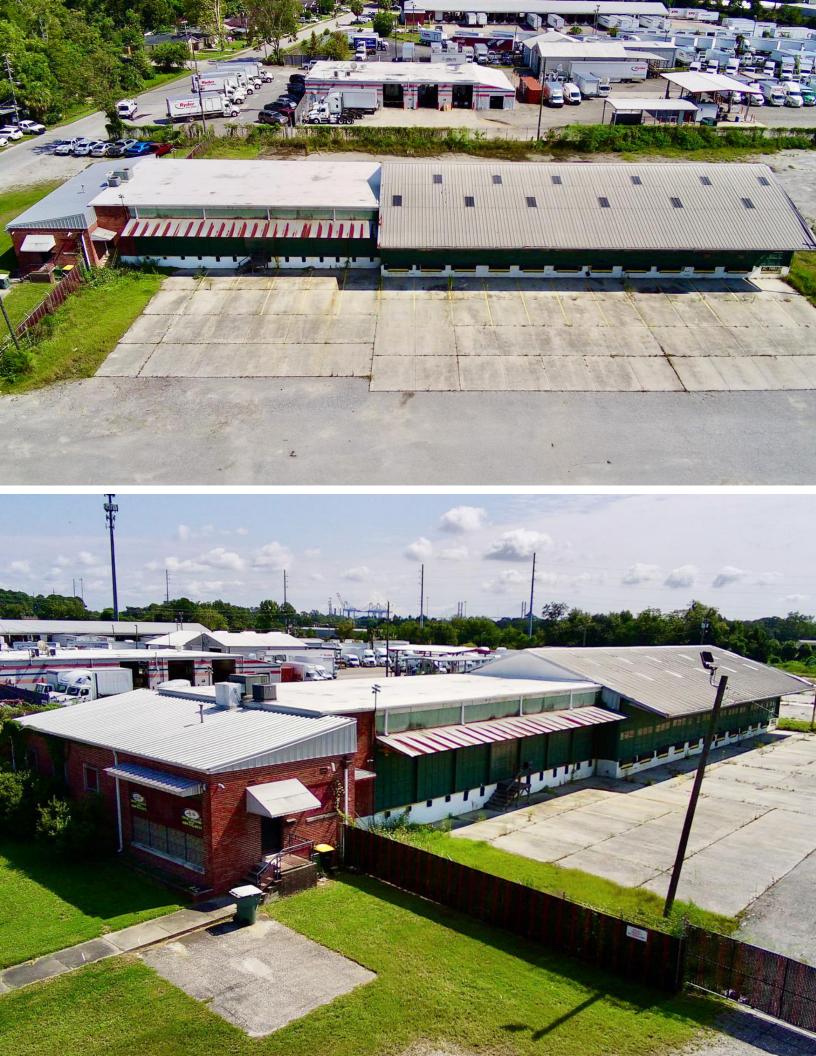

# Truck Terminal/Container Yard with Crossdock Warehouse

1501 Lissner Avenue | Savannah, Georgia 31408

- ±4.0 AC truck terminal
- ±7,800 SF crossdock warehouse
- Dock Doors: 28 (expandable to 34)
- ±2,550 SF of office
- Concrete truck court and landing pads
- 6' chain link fence with manual gate
- Perimeter lighting
- Zoned I-L Light Industrial (City of Savannah)
- Direct access to Interstate-516 and Highway 80
- Only ±2 miles to the GPA's Ocean Terminal, ±3 miles from Garden City Terminal