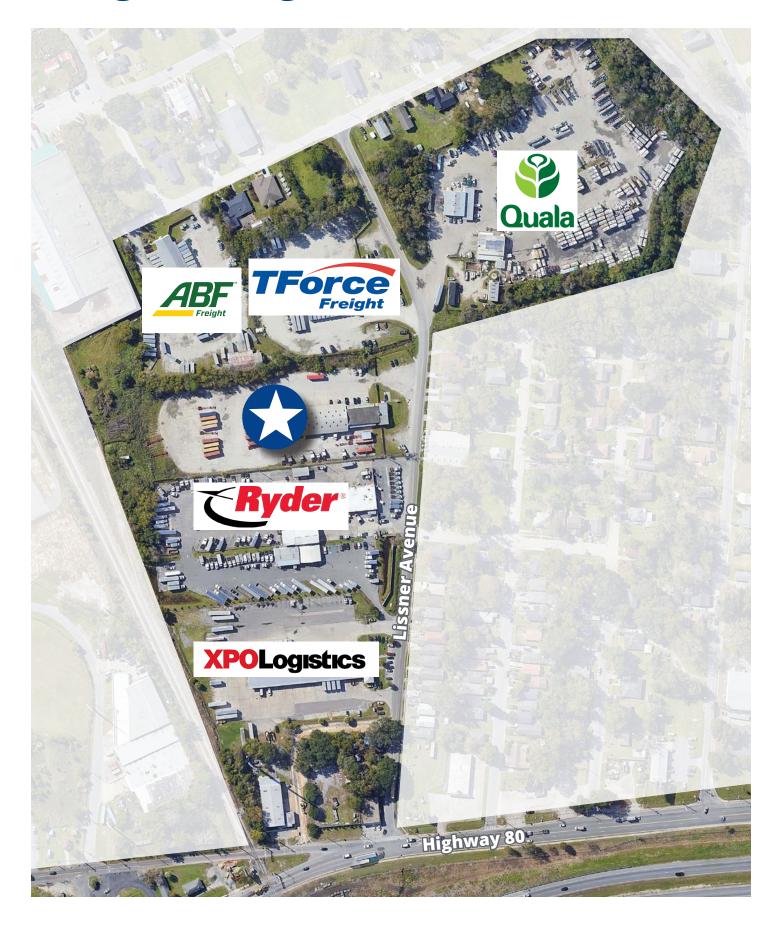

liers | Savannah 545 E. York Street Savannah, GA 31401 Main: +1 912 233 7111 colliers.com/savannah



# Truck Terminal/Container Yard with Crossdock Warehouse

1501 Lissner Avenue | Savannah, Georgia 31408

- ±4.0 AC truck terminal
- ±7,800 SF crossdock warehouse
- Dock Doors: 28 (expandable to 34)
- ±2,550 SF of office
- Concrete truck court and landing pads
- 6' chain link fence with manual gate
- Perimeter lighting
- Zoned I-L Light Industrial (City of Savannah)
- Direct access to Interstate-516 and Highway 80
- Only ±2 miles to the GPA's Ocean Terminal, ±3 miles from Garden City Terminal

LISSNER AVENUE PUBLIC RIGHT OF WAY Site Plan 25' BUILDING SETBACK ROCK DRIVEWAY One Story Brick Office ASPHALT Metal Warehouse CONCRETE Bldg. Ht. 26.89' CONCRETE ±4.0 ACRES



## Neighboring Tenants





## Location Overview

### **Travel Distances**

Interstate 516
Interstate 16
Ocean Terminal
Garden City Terminal
Interstate 95
Savannah/HH Airport

0.5 Miles

1.7 Miles

2.0 Miles

3.0 Miles

6.8 Miles

8.3 Miles

### **Zachary Zakas**

Associate +1 912 417 0009 zachary.zakas@colliers.com



Colliers | Savannah 545 E York Street Savannah, GA 31401 Main: +1 912 233 7111 colliers.com/savannah



This document has been prepared by Colliers International for advertising and general information only. Colliers International makes no guarantees, representations or warranties of any kind, expressed or implied, regarding the information including, but not limited to, warranties of content, accuracy and reliability. Any interested party should undertake their own inquiries as to the accuracy of