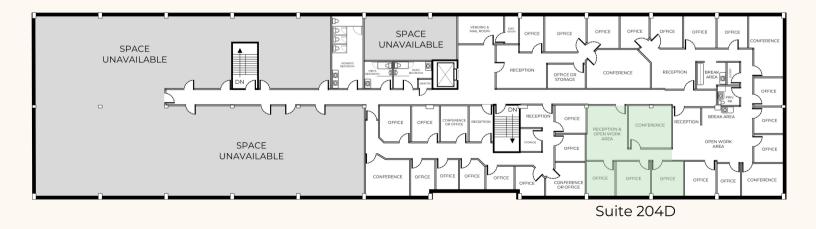

#### **PROPERTY FEATURES**

- \$22.00/SF FS lease.
- ~4:1000 parking ratio.
- On-Site maintenance.
- Highly desirable location at the epicenter of two major developments (over \$1B each):
  - The Exchange
  - North Hills Innovation District
- Convenient location
  - 0.2 miles from Duke Raleigh Hospital
  - 0.3 miles from I-440 highway
  - 0.5 miles from Midtown East
  - 1.2 miles from North Hills Shopping Center

#### **SUITE FEATURES**

- Fully renovated space: new flooring & paint, LED light fixtures, & reworked suite layouts.
- Three perimeter offices.
- Large conference room.
- Semi-open floorplan.

### CONTACT US TODAY

ROSIE DANIEL Rosie@HobbsProperties.com O 919-828-9999 C 919-696-6719 VISIT US AT Hobbsproperties.com









# FLOORPLANS

# **SUITE OUTLINE**



## **FLOOR PLATE**



#### CONTACT US TODAY

ROSIE DANIEL Rosie@HobbsProperties.com O 919-828-9999 C 919-696-6719 VISIT US AT Hobbsproperties.com



The information above has been obtained from sources believed to be reliable. While we do not doubt its accuracy, we have not verified it and make no guarantee, warranty, or representation about it. It is your responsibility to independently confirm its accuracy and completeness. Any projections, opinions, assumptions, or estimates used are for example only and do not represent current or future performance of the property.