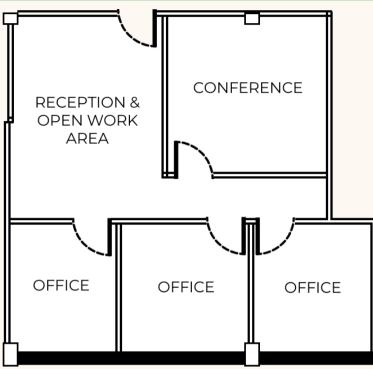

#### SUITE 204D | APPROX. 1,110 RSF

#### **SUITE FEATURES**

- Fully renovated space: new flooring & paint, LED light fixtures, & reworked suite layouts.
- Three perimeter offices.
- Large conference room.
- Semi-open floorplan.

# FLOORPLANS