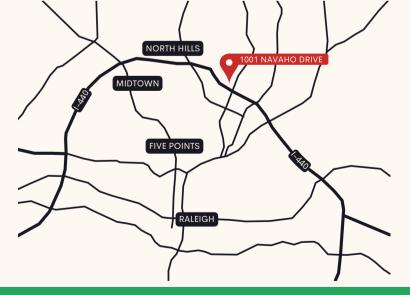

#### **PROPERTY FEATURES**

- \$22.00/SF FS lease.
- ~4:1000 parking ratio.
- On-Site maintenance.
- Highly desirable location at the epicenter of two major developments (over \$1B each):
  - The Exchange
  - North Hills Innovation District
- Convenient location
  - 0.2 miles from Duke Raleigh Hospital
  - 0.3 miles from I-440 highway
  - 0.5 miles from Midtown East
  - 1.2 miles from North Hills Shopping Center