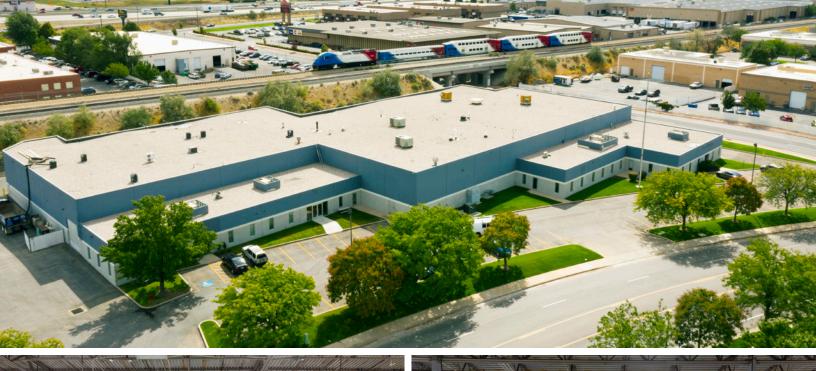

## Sandy Parkway Warehouse

9091 S Sandy Pkwy Sandy, UT, 84070

## **Property Highlights**

- 25,000 SF
  - 19.060 SF Warehouse
  - 5.940 SF Office
- Doors:
  - 3 Dock High Doors, 4' height with levelers
  - 1 Grade Level Door 14'x14'
- Power: 3 Phase, 480 Volt Power with ample Amps
- · Ceiling: 20' ft Clear Ceiling Height
- Column Spacing: 32'x32'
- Parking: Ample Parking (Approx. 47-56)
- Zoning: Industrial District
- Rear/Side Fenced Yard