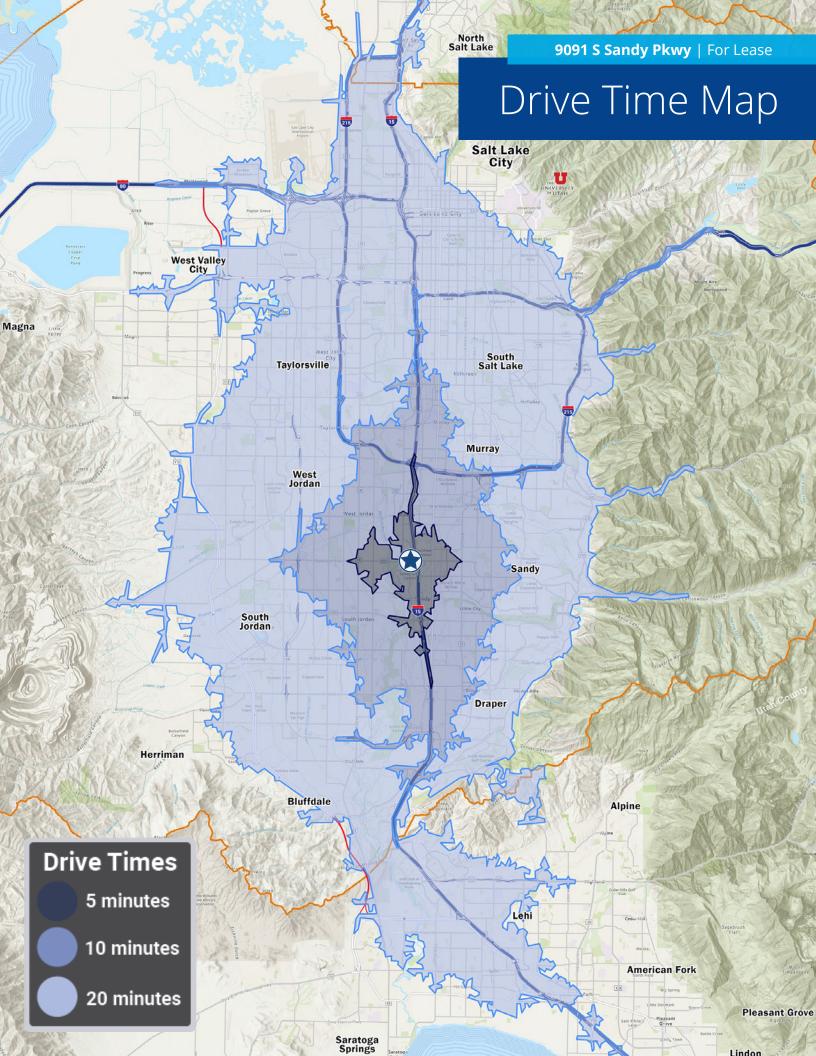

house

9091 S Sandy Pkwy Sandy, UT, 84070

## **Property Highlights**

- 25,000 SF
  - 19.060 SF Warehouse
  - 5.940 SF Office
- Doors:
  - 3 Dock High Doors, 4' height with levelers
  - 1 Grade Level Door 14'x14'
- Power: 3 Phase, 480 Volt Power with ample Amps
- · Ceiling: 20' ft Clear Ceiling Height
- Column Spacing: 32'x32'
- Parking: Ample Parking (Approx. 47-56)
- Zoning: Industrial District
- Rear/Side Fenced Yard

Lease Rate:

\$1.20 NNN

\$0.23 cams

## **Contact:**

Jared Booth, SIOR, CCIM Executive Vice President +1 801 573 5959 jared.booth@colliers.com

## **Gwen Knight**

Executive Vice President +1 314 422 0467 gwen.knight@colliers.com

#### **Colliers**

111 S. Main St., Suite 2200 Salt Lake City, UT 84111 Main: +1 801 947 8300 colliers.com

# Floor Plans

























### **Colliers**

111 S. Main St., Suite 2200 Salt Lake City, UT 84111 Main: +1 801 947 8300 colliers.com Jared Booth, sior, ccim Executive Vice President +1 801 573 5959 jared.booth@colliers.com

## **Gwen Knight** Executive Vice President +1 314 422 0467

+1 314 422 0467 gwen.knight@colliers.com

This document has been prepared by Colliers International for advertising and general information only. Colliers International makes no guarantees, representations or warranties of any kind, expressed or implied, regarding the information including, but not limited to, warranties of content, accuracy and reliability. Any interested party should undertake their own inquiries as to the accuracy of the information. Colliers International excludes unequivocally all inferred or implied terms, c