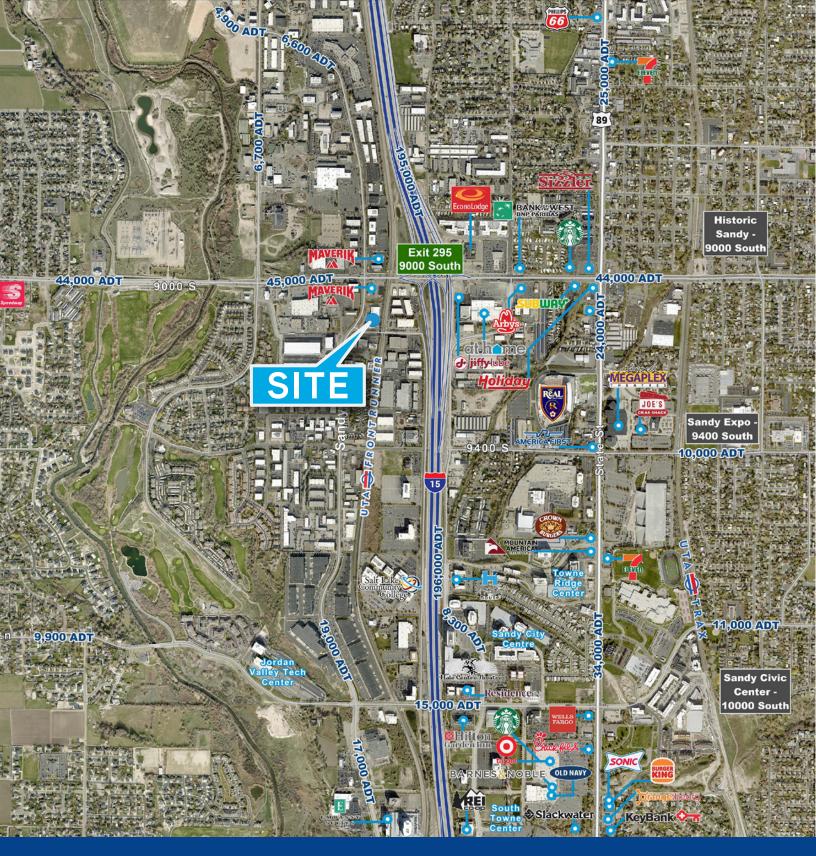

use

9091 S Sandy Pkwy Sandy, UT, 84070

## **Property Highlights**

- 25,000 SF
  - 19.060 SF Warehouse
  - 5.940 SF Office
- Doors:
  - 3 Dock High Doors, 4' height with levelers
  - 1 Grade Level Door 14'x14'
- Power: 3 Phase, 480 Volt Power with ample Amps
- · Ceiling: 20' ft Clear Ceiling Height
- Column Spacing: 32'x32'
- Parking: Ample Parking (Approx. 47-56)
- Zoning: Industrial District
- Rear/Side Fenced Yard

Lease Rate:

\$1.20 NNN

\$0.23 cams

## **Contact:**

Jared Booth, SIOR, CCIM Executive Vice President +1 801 573 5959 jared.booth@colliers.com

## **Gwen Knight**

Executive Vice President +1 314 422 0467 gwen.knight@colliers.com

#### **Colliers**

111 S. Main St., Suite 2200 Salt Lake City, UT 84111 Main: +1 801 947 8300 colliers.com

# Floor Plans

























### **Colliers**

111 S. Main St., Suite 2200 Salt Lake City, UT 84111 Main: +1 801 947 8300 colliers.com Jared Booth, sior, ccim Executive Vice President +1 801 573 5959 jared.booth@colliers.com

## **Gwen Knight** Executive Vice President +1 314 422 0467

+1 314 422 0467 gwen.knight@colliers.com

This document has been prepared by Colliers International for advertising and general information only. Colliers International makes no guarantees, representations or warranties of any kind, expressed or implied, regarding the information including, but not limited to, warranties of content, accuracy and reliability. Any interested party should undertake their own inquiries as to the accuracy of the information. Colliers International excludes unequivocally all inferred or implied terms, con