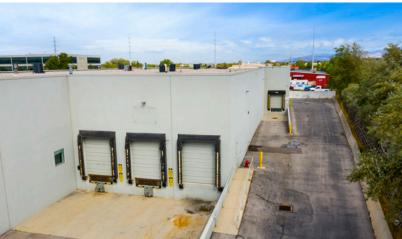

## **Property Highlights**

- 25,000 SF
  - 19.060 SF Warehouse
  - 5.940 SF Office
- Doors:
  - 3 Dock High Doors, 4' height with levelers
  - 1 Grade Level Door 14'x14'
- Power: 3 Phase, 480 Volt Power with ample Amps
- · Ceiling: 20' ft Clear Ceiling Height
- Column Spacing: 32'x32'
- Parking: Ample Parking (Approx. 47-56)
- Zoning: Industrial District
- Rear/Side Fenced Yard