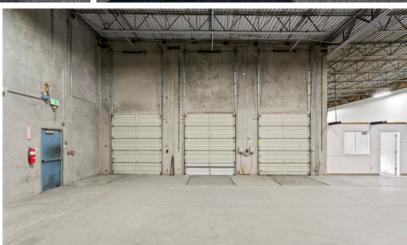

## **Property Highlights**

- 25,000 SF
  - 19.060 SF Warehouse
  - 5.940 SF Office
- Doors:
  - 3 Dock High Doors, 4' height with levelers
  - 1 Grade Level Door 14'x14'
- Power: 3 Phase, 480 Volt Power with ample Amps
- · Ceiling: 20' ft Clear Ceiling Height
- Column Spacing: 32'x32'
- Parking: Ample Parking (Approx. 47-56)
- Zoning: Industrial District
- Rear/Side Fenced Yard

# Floor Plans