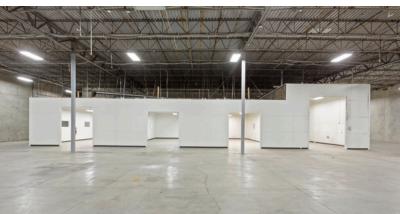

## **Property Highlights**

- 25,000 SF
  - 19.060 SF Warehouse
  - 5.940 SF Office
- Doors:
  - 3 Dock High Doors, 4' height with levelers
  - 1 Grade Level Door 14'x14'
- Power: 3 Phase, 480 Volt Power with ample Amps
- · Ceiling: 20' ft Clear Ceiling Height
- Column Spacing: 32'x32'
- Parking: Ample Parking (Approx. 47-56)
- Zoning: Industrial District
- Rear/Side Fenced Yard