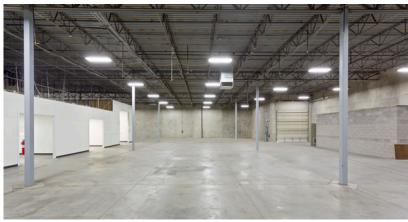

## **Property Highlights**

- 25,000 SF
  - 19.060 SF Warehouse
  - 5.940 SF Office
- Doors:
  - 3 Dock High Doors, 4' height with levelers
  - 1 Grade Level Door 14'x14'
- Power: 3 Phase, 480 Volt Power with ample Amps
- · Ceiling: 20' ft Clear Ceiling Height
- Column Spacing: 32'x32'
- Parking: Ample Parking (Approx. 47-56)
- Zoning: Industrial District
- Rear/Side Fenced Yard