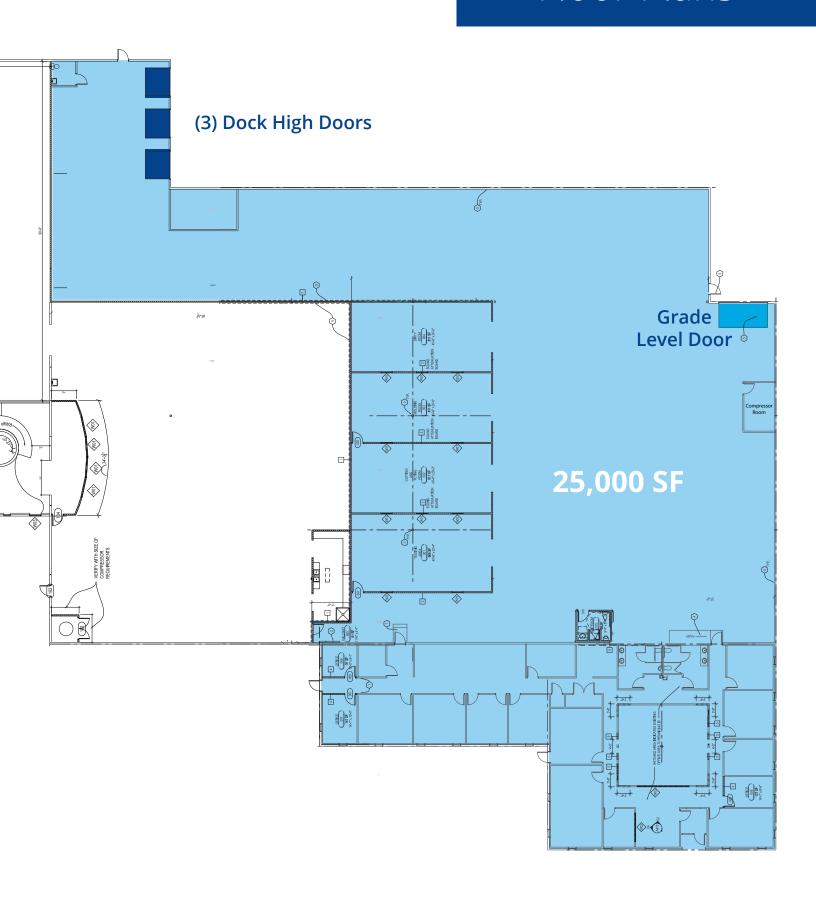

## **Property Highlights**

- 25,000 SF
  - 19.060 SF Warehouse
  - 5.940 SF Office
- Doors:
  - 3 Dock High Doors, 4' height with levelers
  - 1 Grade Level Door 14'x14'
- Power: 3 Phase, 480 Volt Power with ample Amps
- · Ceiling: 20' ft Clear Ceiling Height
- Column Spacing: 32'x32'
- Parking: Ample Parking (Approx. 47-56)
- Zoning: Industrial District
- Rear/Side Fenced Yard

# Floor Plans