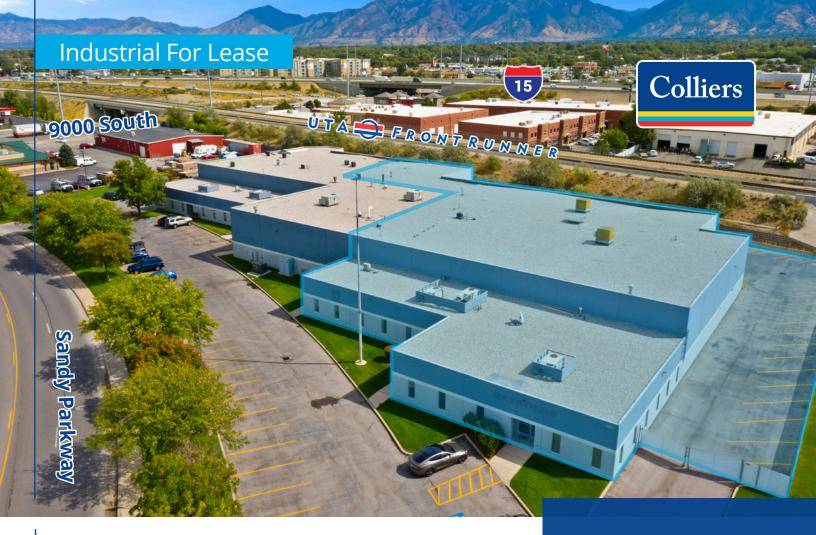

## Sandy Parkway Warehouse

9091 S Sandy Pkwy Sandy, UT, 84070

## **Property Highlights**

- 25,000 SF
  - 19.060 SF Warehouse
  - 5.940 SF Office
- Doors:
  - 3 Dock High Doors, 4' height with levelers
  - 1 Grade Level Door 14'x14'
- Power: 3 Phase, 480 Volt Power with ample Amps
- · Ceiling: 20' ft Clear Ceiling Height
- Column Spacing: 32'x32'
- Parking: Ample Parking (Approx. 47-56)
- Zoning: Industrial District
- Rear/Side Fenced Yard