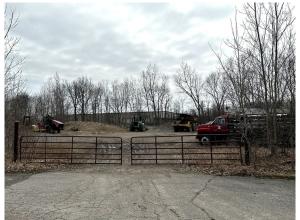

### PROPERTY HIGHLIGHTS

- 3.11 acres
- Gated lot
- Located at end of cul-de-sac by industrial business area
- Outside storage permitted
- Water and sewer hook up available

### PROPERTY DETAILS

| Street Address:              | 3755 Tower Drive<br>Howell, MI 48855 |
|------------------------------|--------------------------------------|
| County:                      | Livingston                           |
| Use:                         | Outside storage                      |
| Lot Size:                    | 3.11 Acres                           |
| Zoning:                      | I: Industrial                        |
| APN#:                        | 06-28-100-038                        |
| 2022 Taxes:                  | \$4,624.46                           |
| Lease Rate:<br>Asking Price: | 3,000/ month<br>\$388,000            |