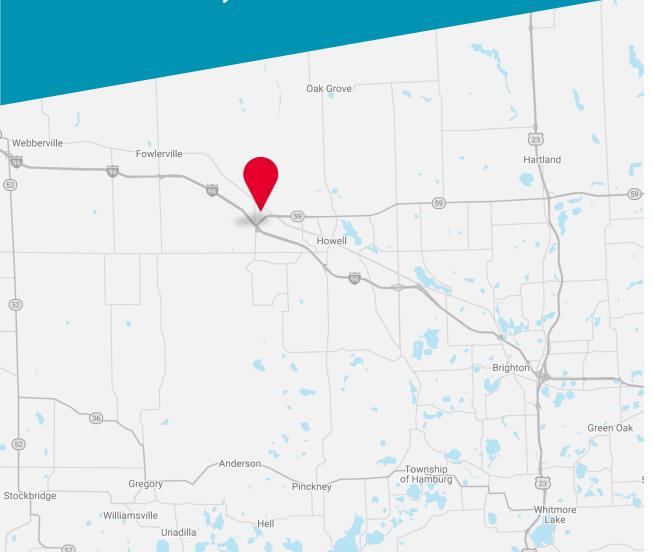

### PROPERTY DETAILS

| Street Address:              | 3755 Tower Drive<br>Howell, MI 48855 |
|------------------------------|--------------------------------------|
| County:                      | Livingston                           |
| Use:                         | Outside storage                      |
| Lot Size:                    | 3.11 Acres                           |
| Zoning:                      | I: Industrial                        |
| APN#:                        | 06-28-100-038                        |
| 2022 Taxes:                  | \$4,624.46                           |
| Lease Rate:<br>Asking Price: | 3,000/ month<br>\$388,000            |