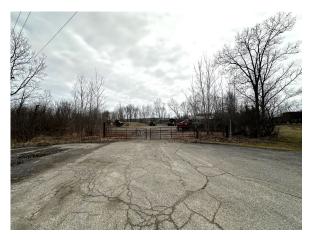

### PROPERTY HIGHLIGHTS

- 3.11 acres
- Gated lot
- Located at end of cul-de-sac by industrial business area
- Outside storage permitted
- Water and sewer hook up available

### PROPERTY DETAILS

| Street Address:              | 3755 Tower Drive<br>Howell, MI 48855 |
|------------------------------|--------------------------------------|
| County:                      | Livingston                           |
| Use:                         | Outside storage                      |
| Lot Size:                    | 3.11 Acres                           |
| Zoning:                      | I: Industrial                        |
| APN#:                        | 06-28-100-038                        |
| 2022 Taxes:                  | \$4,624.46                           |
| Lease Rate:<br>Asking Price: | 3,000/ month<br>\$388,000            |