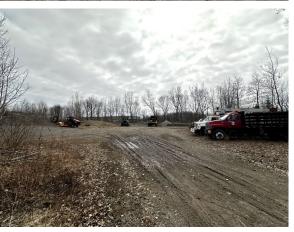

### PROPERTY HIGHLIGHTS

- 3.11 acres
- Gated lot
- Located at end of cul-de-sac by industrial business area
- Outside storage permitted
- Water and sewer hook up available

### PROPERTY DETAILS

| Street Address:              | 3755 Tower Drive<br>Howell, MI 48855 |
|------------------------------|--------------------------------------|
| County:                      | Livingston                           |
| Use:                         | Outside storage                      |
| Lot Size:                    | 3.11 Acres                           |
| Zoning:                      | I: Industrial                        |
| APN#:                        | 06-28-100-038                        |
| 2022 Taxes:                  | \$4,624.46                           |
| Lease Rate:<br>Asking Price: | 3,000/ month<br>\$388,000            |