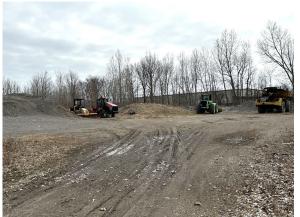

### PROPERTY HIGHLIGHTS

- 3.11 acres
- Gated lot
- Located at end of cul-de-sac by industrial business area
- Outside storage permitted
- Water and sewer hook up available

### PROPERTY DETAILS

| Street Address:              | 3755 Tower Drive<br>Howell, MI 48855 |
|------------------------------|--------------------------------------|
| County:                      | Livingston                           |
| Use:                         | Outside storage                      |
| Lot Size:                    | 3.11 Acres                           |
| Zoning:                      | I: Industrial                        |
| APN#:                        | 06-28-100-038                        |
| 2022 Taxes:                  | \$4,624.46                           |
| Lease Rate:<br>Asking Price: | 3,000/ month<br>\$388,000            |