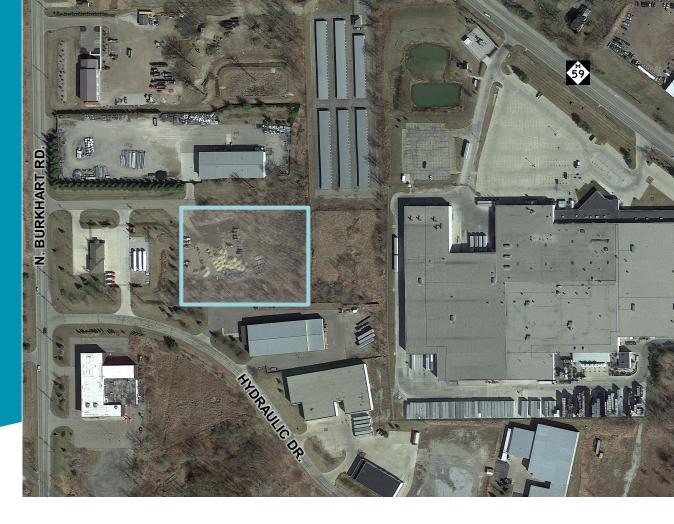

### PROPERTY HIGHLIGHTS

- 3.11 acres
- Gated lot
- Located at end of cul-de-sac by industrial business area
- Outside storage permitted
- Water and sewer hook up available

### PROPERTY DETAILS

| Street Address:              | 3755 Tower Drive<br>Howell, MI 48855 |
|------------------------------|--------------------------------------|
| County:                      | Livingston                           |
| Use:                         | Outside storage                      |
| Lot Size:                    | 3.11 Acres                           |
| Zoning:                      | I: Industrial                        |
| APN#:                        | 06-28-100-038                        |
| 2022 Taxes:                  | \$4,624.46                           |
| Lease Rate:<br>Asking Price: | 3,000/ month<br>\$388,000            |

|                                      | Traffic Volume | Distance from property |
|--------------------------------------|----------------|------------------------|
| N Burhart Rd &<br>Hydraulic Dr S     | 5,244          | 0.12 miles             |
| E Grand River Ave & N<br>Burkhart Rd | 14,489         | 0.25 miles             |
| N Burkhart Rd &<br>Hydraulic Dr S    | 4,876          | 0.12 miles             |