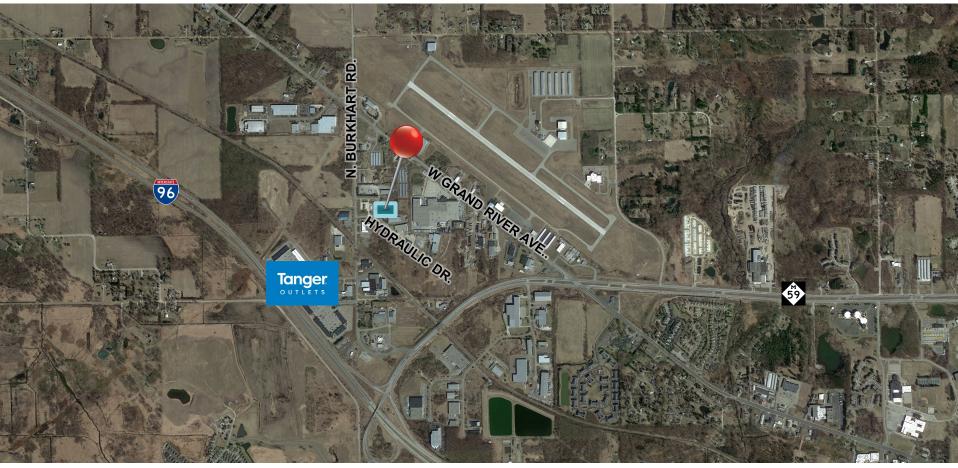

# DEMOGRAPHICS & LOCATION

|                    | 1 Mile   | 3 Miles  | 5 Miles  |
|--------------------|----------|----------|----------|
| Total Households   | 147      | 3,936    | 12,378   |
| Total Population   | 421      | 11,135   | 36,251   |
| Average HH Income  | \$63,091 | \$76,639 | \$86,564 |
| Daytime Employment | 2,577    | 9,553    | 17,240   |

|                                      | Traffic Volume | Distance from property |
|--------------------------------------|----------------|------------------------|
| N Burhart Rd &<br>Hydraulic Dr S     | 5,244          | 0.12 miles             |
| E Grand River Ave & N<br>Burkhart Rd | 14,489         | 0.25 miles             |
| N Burkhart Rd &<br>Hydraulic Dr S    | 4,876          | 0.12 miles             |