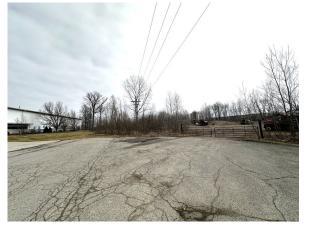

### PROPERTY HIGHLIGHTS

- 3.11 acres
- Gated lot
- Located at end of cul-de-sac by industrial business area
- Outside storage permitted
- Water and sewer hook up available

### PROPERTY DETAILS

| Street Address:              | 3755 Tower Drive<br>Howell, MI 48855 |
|------------------------------|--------------------------------------|
| County:                      | Livingston                           |
| Use:                         | Outside storage                      |
| Lot Size:                    | 3.11 Acres                           |
| Zoning:                      | I: Industrial                        |
| APN#:                        | 06-28-100-038                        |
| 2022 Taxes:                  | \$4,624.46                           |
| Lease Rate:<br>Asking Price: | 3,000/ month<br>\$388,000            |