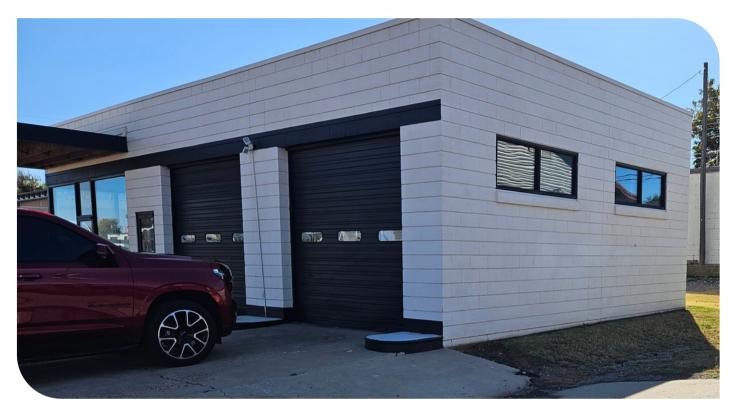

#### PROPERTY DESCRIPTION

Great investment opportunity! Prior auto repair shop on Main street in Yukon. This 1208 sq ft property, built in 1960, offers office space, 2 repair bays, and ample parking. Prime location with high visibility on historic route 66. Don't miss out on this opportunity in a flourishing area!

#### PROPERTY HIGHLIGHTS

- Ample Parking
- Historic Route 66
- Office Space