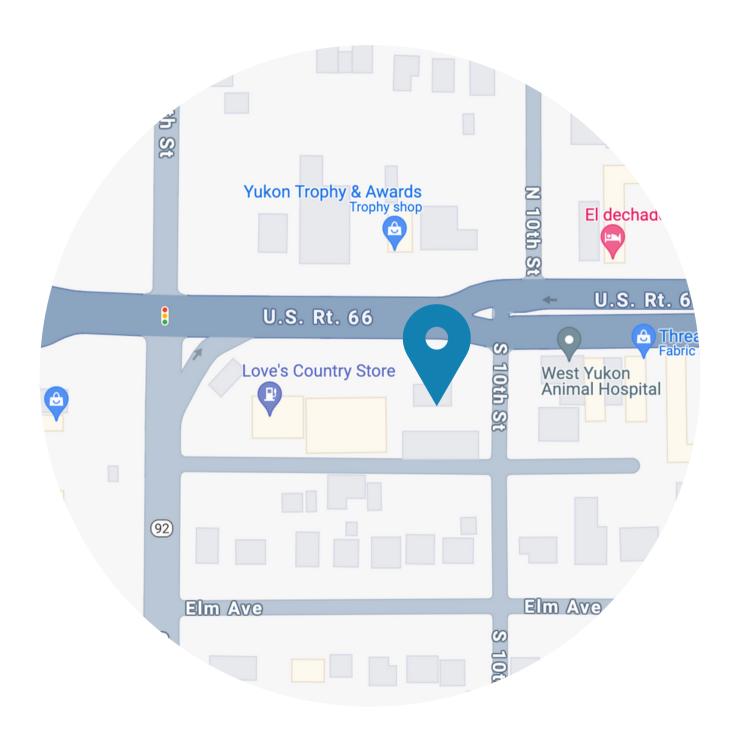

## 1000 W Main St - Yukon Auto Repair Shop

1000 W Main St, Yukon, OK 73099

#### PROPERTY DESCRIPTION

Great investment opportunity! Prior auto repair shop on Main street in Yukon. This 1208 sq ft property, built in 1960, offers office space, 2 repair bays, and ample parking. Prime location with high visibility on historic route 66. Don't miss out on this opportunity in a flourishing area!