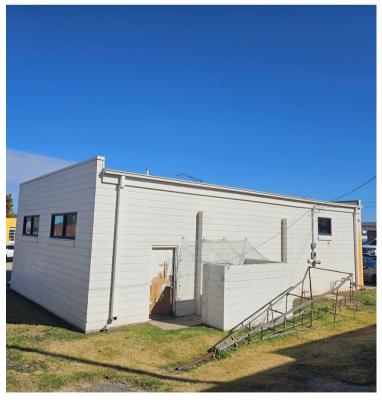

## 1000 W Main St - Yukon Auto Repair Shop

1000 W Main St, Yukon, OK 73099

#### PROPERTY DESCRIPTION

Great investment opportunity! Prior auto repair shop on Main street in Yukon. This 1208 sq ft property, built in 1960, offers office space, 2 repair bays, and ample parking. Prime location with high visibility on historic route 66. Don't miss out on this opportunity in a flourishing area!

#### PROPERTY HIGHLIGHTS

- Ample Parking
- Historic Route 66
- Office Space

#### **OFFERING SUMMARY**

Purchase Price \$375,000.00

Building SF: 1,208 SF

Building Size: 1,208 SF

Parking Parking ratio of 20 Spaces/10 Ratio
Lot Size: 0.23 acres

Year Built: 1960