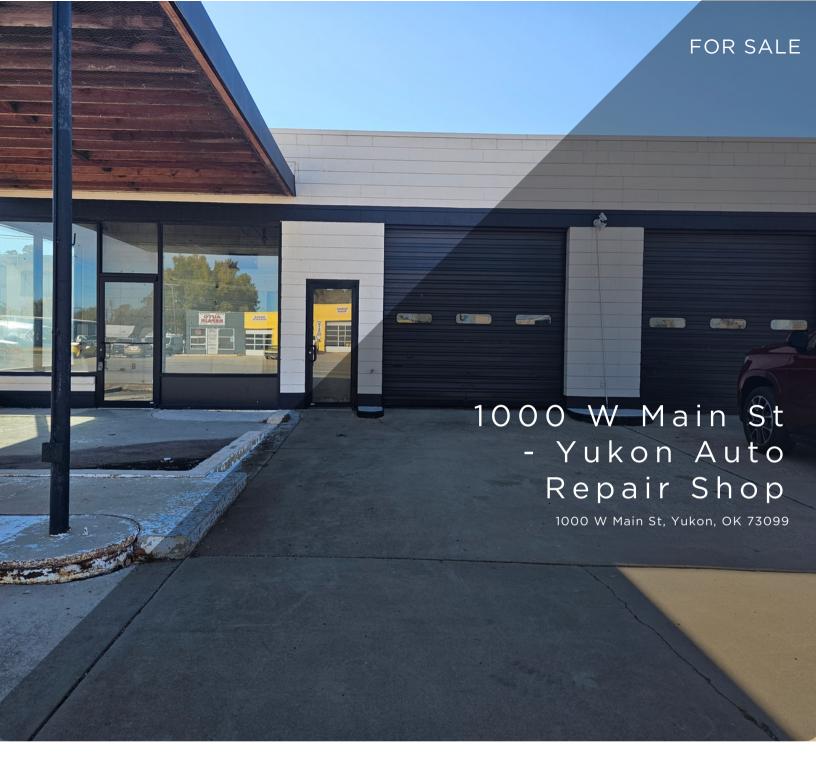

## 1000 W Main St - Yukon Auto Repair Shop

1000 W Main St, Yukon, OK 73099

#### PROPERTY DESCRIPTION

Great investment opportunity! Prior auto repair shop on Main street in Yukon. This 1208 sq ft property, built in 1960, offers office space, 2 repair bays, and ample parking. Prime location with high visibility on historic route 66. Don't miss out on this opportunity in a flourishing area!

#### PROPERTY HIGHLIGHTS

- Ample Parking
- Historic Route 66
- Office Space

#### **OFFERING SUMMARY**

Purchase Price \$375,000.00

Building SF: 1,208 SF

Building Size: 1,208 SF

Parking Parking ratio of 20 Spaces/10 Ratio
Lot Size: 0.23 acres

Year Built: 1960