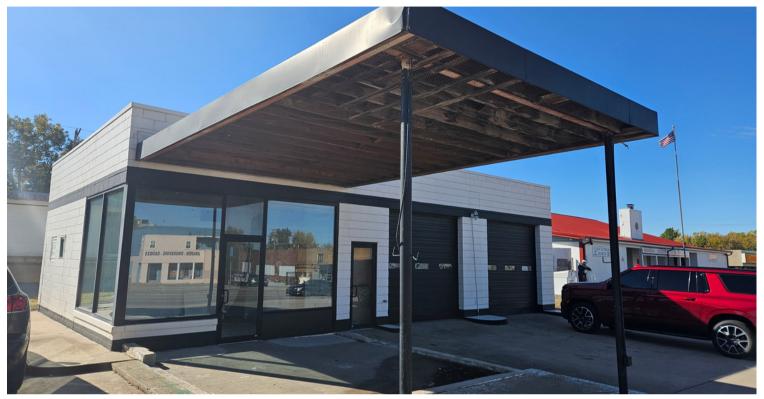

#### PROPERTY DESCRIPTION

Great investment opportunity! Prior auto repair shop on Main street in Yukon. This 1208 sq ft property, built in 1960, offers office space, 2 repair bays, and ample parking. Prime location with high visibility on historic route 66. Don't miss out on this opportunity in a flourishing area!

#### PROPERTY HIGHLIGHTS

- Ample Parking
- Historic Route 66
- Office Space