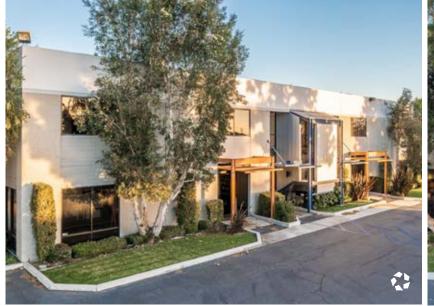

## ±3,382 SF & ±6,250 SF HIGH IMAGE CREATIVE OFFICE FOR LEASE 15412 ELECTRONIC LANE, SUITE 201 & 205 HUNTINGTON BEACH | CA

SUITE 205 3,382 SF SUITE 201 6,250 SF

4:1,000 PARKING RATIO

RETAIL AMENITIES NEARBY

## **PROPERTY HIGHLIGHTS**

- Part of a Larger 45,000 SF High Image **Flex Facility**
- ±9,632 SF of 2nd Story Office
  - \* Suite 201 6,250 SF
  - \* Suite 205 3,382 SF
- Free Surface Parking
- 4 / 1,000 SF Parking Ratio
- Creative Improvements Available
- Double Door Entries
- Retail Amenities Nearby
- Convenient 405 Freeway Access