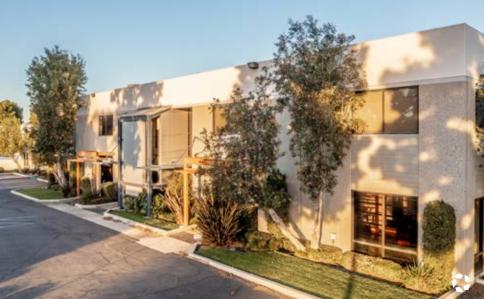

## ±3,382 SF & ±6,250 SF HIGH IMAGE CREATIVE OFFICE FOR LEASE 15412 ELECTRONIC LANE, SUITE 201 & 205 HUNTINGTON BEACH | CA

SUITE 205 3,382 SF SUITE 201 6,250 SF

4:1,000 PARKING RATIO

RETAIL AMENITIES NEARBY

## **PROPERTY HIGHLIGHTS**

- Part of a Larger 45,000 SF High Image **Flex Facility**
- ±9,632 SF of 2nd Story Office
  - \* Suite 201 6,250 SF
  - \* Suite 205 3,382 SF
- Free Surface Parking
- 4 / 1,000 SF Parking Ratio
- Creative Improvements Available
- Double Door Entries
- Retail Amenities Nearby
- Convenient 405 Freeway Access