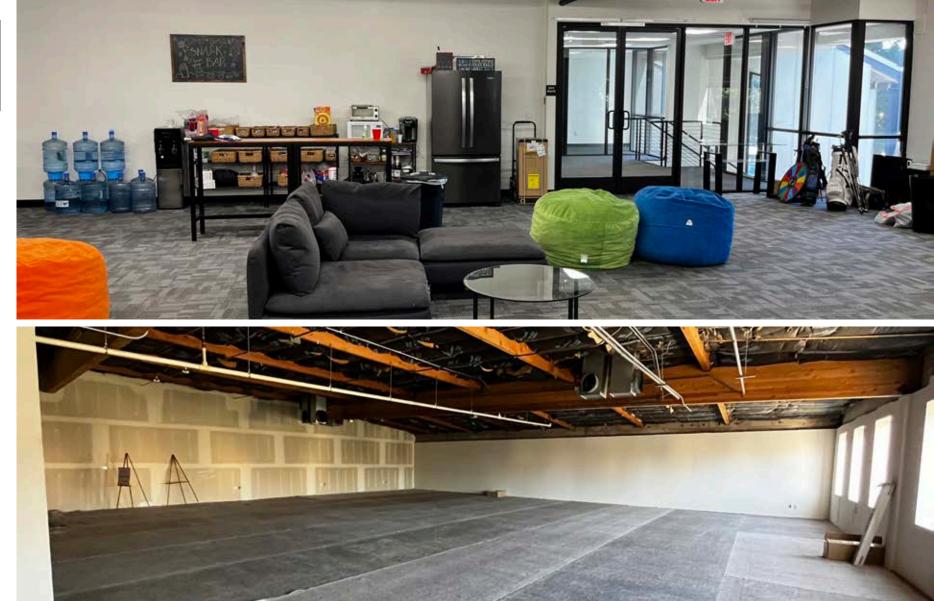

## **PROPERTY HIGHLIGHTS**

- Part of a Larger 45,000 SF High Image **Flex Facility**
- ±9,632 SF of 2nd Story Office
  - \* Suite 201 6,250 SF
  - \* Suite 205 3,382 SF
- Free Surface Parking
- 4 / 1,000 SF Parking Ratio
- Creative Improvements Available
- Double Door Entries
- Retail Amenities Nearby
- Convenient 405 Freeway Access

Suite 201 - 6,250 SF Suite 205 - 3,382 SF • Reception Area Shell Condition • Large Bullpen • TI's to Suit

- Lunch Room
- Eleven (11) **Perimeter Offices**
- Storage/IT Room

ABOUT THE PROPERTY

±9,632 SF **HIGH IMAGE** OFFICE