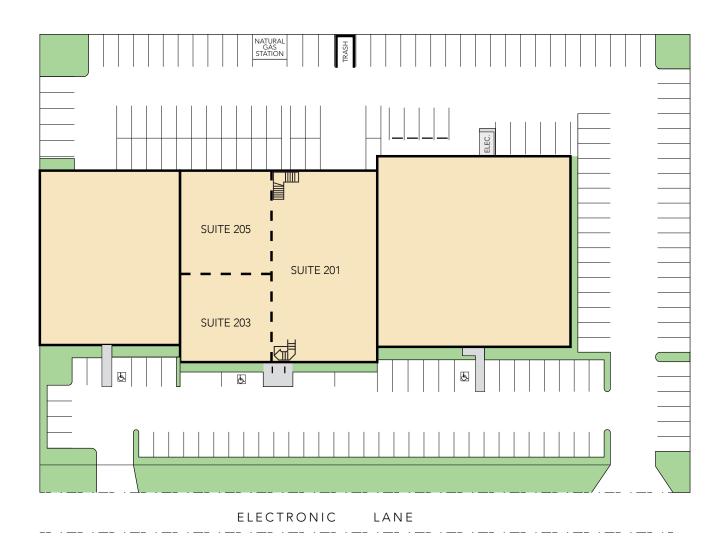

## **PROPERTY HIGHLIGHTS**

- Part of a Larger 45,000 SF High Image **Flex Facility**
- ±9,632 SF of 2nd Story Office
  - \* Suite 201 6,250 SF
  - \* Suite 205 3,382 SF
- Free Surface Parking
- 4 / 1,000 SF Parking Ratio
- Creative Improvements Available
- Double Door Entries
- Retail Amenities Nearby
- Convenient 405 Freeway Access

Suite 201 - 6,250 SF Suite 205 - 3,382 SF • Reception Area Shell Condition • Large Bullpen • TI's to Suit

- Lunch Room
- Eleven (11) **Perimeter Offices**
- Storage/IT Room

ABOUT THE PROPERTY

±9,632 SF **HIGH IMAGE** OFFICE

## SITE PLAN

ANE CA B ECTRONIC BE Z Ш 20 2 2 \_ **NUH** 54 \_ **OR LEASE** 

FOR MORE INFORMATION, CONTACT US: MIKE BARREIRO E. V.P. J PRINCIPAL P: 949.355.8500 mbarreiro@daumcre.com CA DRE License #01712620