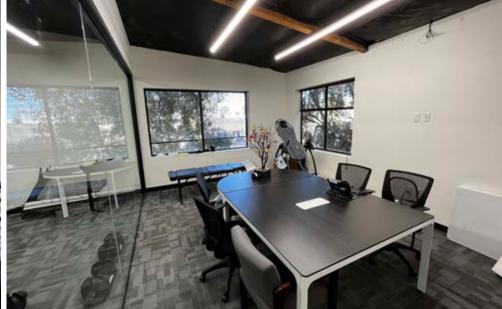

## **PROPERTY HIGHLIGHTS**

- Part of a Larger 45,000 SF High Image **Flex Facility**
- ±9,632 SF of 2nd Story Office
  - \* Suite 201 6,250 SF
  - \* Suite 205 3,382 SF
- Free Surface Parking
- 4 / 1,000 SF Parking Ratio
- Creative Improvements Available
- Double Door Entries
- Retail Amenities Nearby
- Convenient 405 Freeway Access

Suite 201 - 6,250 SF Suite 205 - 3,382 SF • Reception Area Shell Condition • Large Bullpen • TI's to Suit

- Lunch Room
- Eleven (11) **Perimeter Offices**
- Storage/IT Room

ABOUT THE PROPERTY

±9,632 SF **HIGH IMAGE** OFFICE