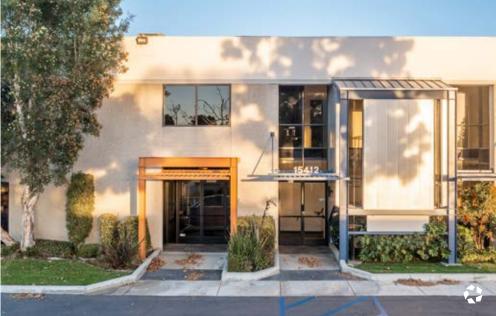

## ±3,382 SF & ±6,250 SF HIGH IMAGE CREATIVE OFFICE FOR LEASE 15412 ELECTRONIC LANE, SUITE 201 & 205 HUNTINGTON BEACH | CA

SUITE 205 3,382 SF SUITE 201 6,250 SF

4:1,000 PARKING RATIO

RETAIL AMENITIES NEARBY

## **PROPERTY HIGHLIGHTS**

- Part of a Larger 45,000 SF High Image **Flex Facility**
- ±9,632 SF of 2nd Story Office
  - \* Suite 201 6,250 SF
  - \* Suite 205 3,382 SF
- Free Surface Parking
- 4 / 1,000 SF Parking Ratio
- Creative Improvements Available
- Double Door Entries
- Retail Amenities Nearby
- Convenient 405 Freeway Access