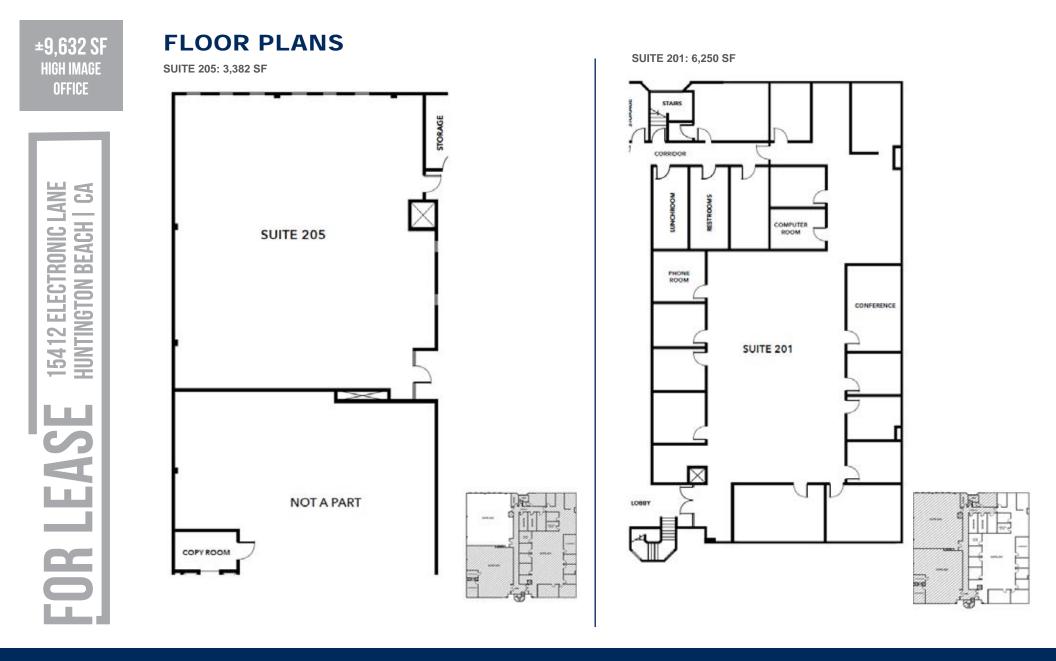

## ±3,382 SF & ±6,250 SF HIGH IMAGE CREATIVE OFFICE FOR LEASE 15412 ELECTRONIC LANE, SUITE 201 & 205 HUNTINGTON BEACH | CA

SUITE 205 3,382 SF SUITE 201 6,250 SF

4:1,000 PARKING RATIO

RETAIL AMENITIES NEARBY

## **PROPERTY HIGHLIGHTS**

- Part of a Larger 45,000 SF High Image **Flex Facility**
- ±9,632 SF of 2nd Story Office
  - \* Suite 201 6,250 SF
  - \* Suite 205 3,382 SF
- Free Surface Parking
- 4 / 1,000 SF Parking Ratio
- Creative Improvements Available
- Double Door Entries
- Retail Amenities Nearby
- Convenient 405 Freeway Access

Suite 201 - 6,250 SF Suite 205 - 3,382 SF • Reception Area Shell Condition • Large Bullpen • TI's to Suit

- Lunch Room
- Eleven (11) **Perimeter Offices**
- Storage/IT Room

ABOUT THE PROPERTY

±9,632 SF **HIGH IMAGE** OFFICE