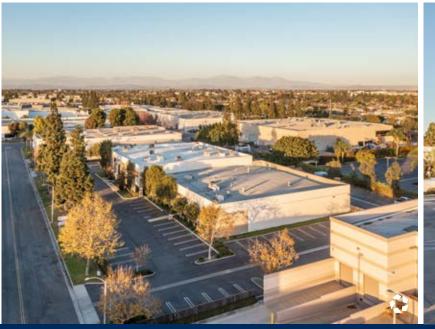

## **PROPERTY HIGHLIGHTS**

- Part of a Larger 45,000 SF High Image **Flex Facility**
- ±9,632 SF of 2nd Story Office
  - \* Suite 201 6,250 SF
  - \* Suite 205 3,382 SF
- Free Surface Parking
- 4 / 1,000 SF Parking Ratio
- Creative Improvements Available
- Double Door Entries
- Retail Amenities Nearby
- Convenient 405 Freeway Access

Suite 201 - 6,250 SF Suite 205 - 3,382 SF • Reception Area Shell Condition • Large Bullpen • TI's to Suit

- Lunch Room
- Eleven (11) **Perimeter Offices**
- Storage/IT Room

ABOUT THE PROPERTY

±9,632 SF **HIGH IMAGE** OFFICE