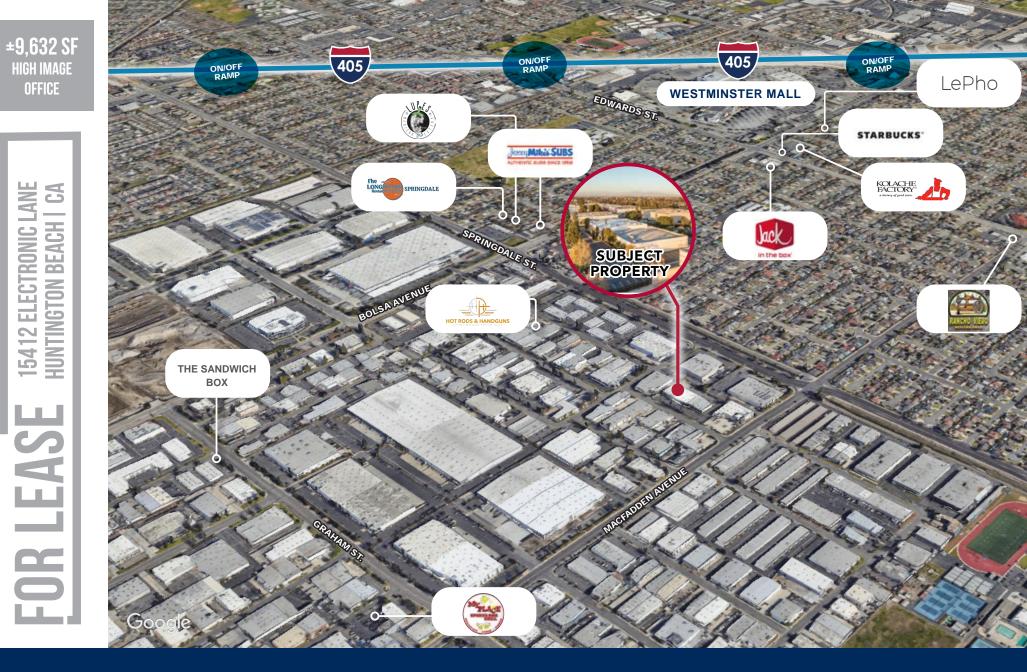

## ±3,382 SF & ±6,250 SF HIGH IMAGE CREATIVE OFFICE FOR LEASE 15412 ELECTRONIC LANE, SUITE 201 & 205 HUNTINGTON BEACH | CA

SUITE 205 3,382 SF SUITE 201 6,250 SF

4:1,000 PARKING RATIO

RETAIL AMENITIES NEARBY

LEASE RATE: \$7.35 PSF GROSS

FOR MORE INFORMATION, CONTACT US:

DAUM COMMERCIAL REAL ESTATE SERVICES

±9.632 SF

**HIGH IMAGE** 

OFFICE