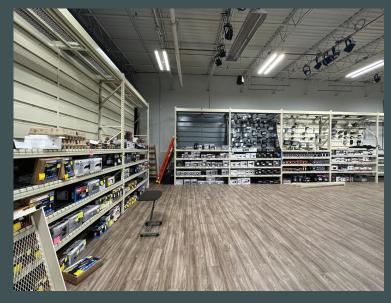

## **Property Features**

- + 8,880 SF Total
- + 1,202 SF of Renovated Office Space
- + 7,678 SF of Showroom/Air Conditioned Warehouse Space
- + Furniture and Racking Negotiable

- + Full Height Glass Storefront
- + 1 Dock & 1 Drive-in Door
- + 19' Clear Height
- + State of the Art LED High-bay Lighting Fixtures and AV Equipment
- + Catering Prep Areas
- + Flat Screen TVs throughout
- + Perfect for Client Meetings
- + 1.5 Miles from the Home Depot Innovation Center