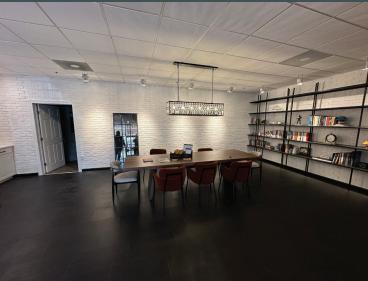

## **Property Features**

- + 8,880 SF Total
- + 1,202 SF of Renovated Office Space
- + 7,678 SF of Showroom/Air Conditioned Warehouse Space
- + Furniture and Racking Negotiable

- + Full Height Glass Storefront
- + 1 Dock & 1 Drive-in Door
- + 19' Clear Height
- + State of the Art LED High-bay Lighting Fixtures and AV Equipment
- + Catering Prep Areas
- + Flat Screen TVs throughout
- + Perfect for Client Meetings
- + 1.5 Miles from the Home Depot Innovation Center