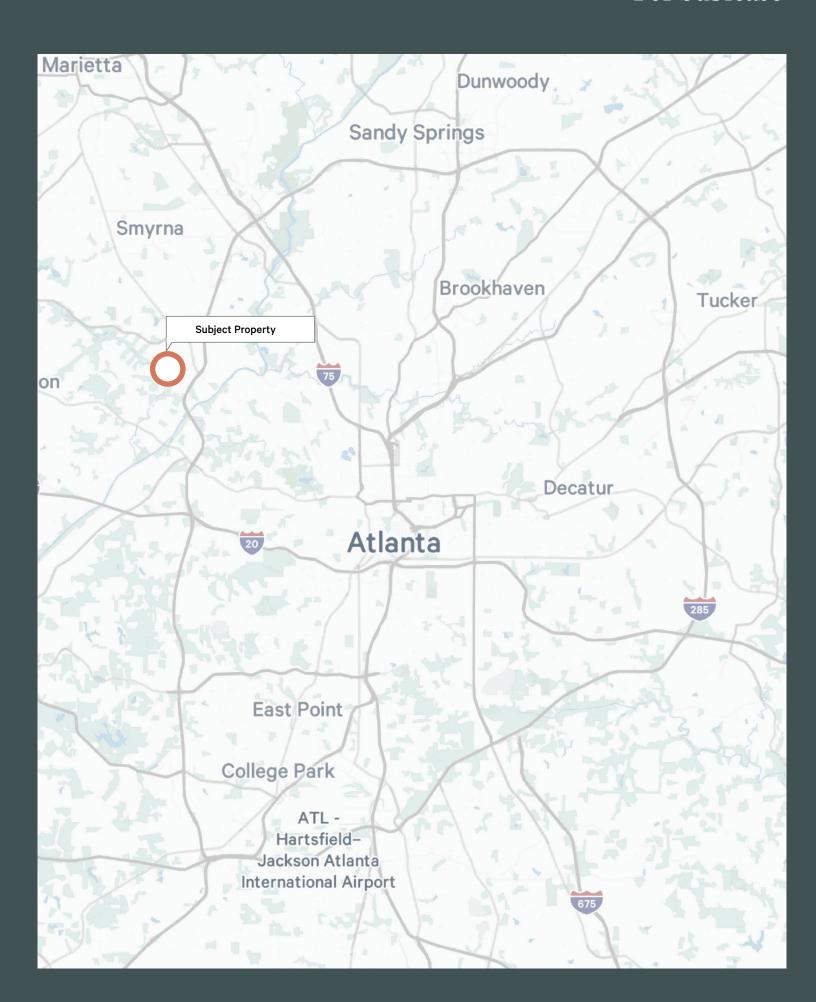

# Lakeview at Highlands

8,880 SF Available

4200 Highlands Parkway SE, Suite B Smyrna, Georgia 30082

# Lakeview at Highlands

4200 Highlands Parkway SE, Suite B | Smyrna, Georgia 30082

4200 Highlands Parkway SE, Suite B | Smyrna, Georgia 30082