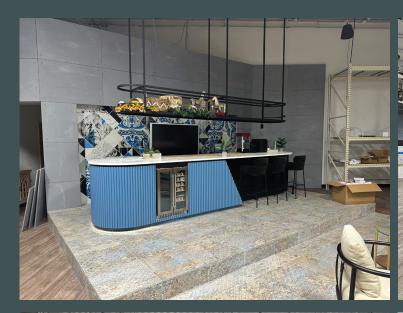

## **Property Features**

- + 8,880 SF Total
- + 1,202 SF of Renovated Office Space
- + 7,678 SF of Showroom/Air Conditioned Warehouse Space
- + Furniture and Racking Negotiable

- + Full Height Glass Storefront
- + 1 Dock & 1 Drive-in Door
- + 19' Clear Height
- + State of the Art LED High-bay Lighting Fixtures and AV Equipment
- + Catering Prep Areas
- + Flat Screen TVs throughout
- + Perfect for Client Meetings
- + 1.5 Miles from the Home Depot Innovation Center