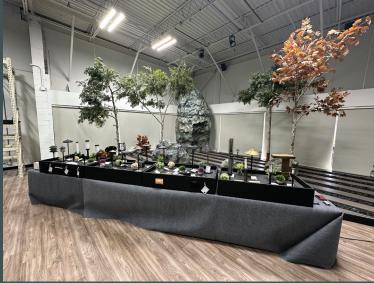

## **Property Features**

- + 8,880 SF Total
- + 1,202 SF of Renovated Office Space
- + 7,678 SF of Showroom/Air Conditioned Warehouse Space
- + Furniture and Racking Negotiable

- + Full Height Glass Storefront
- + 1 Dock & 1 Drive-in Door
- + 19' Clear Height
- + State of the Art LED High-bay Lighting Fixtures and AV Equipment
- + Catering Prep Areas
- + Flat Screen TVs throughout
- + Perfect for Client Meetings
- + 1.5 Miles from the Home Depot Innovation Center