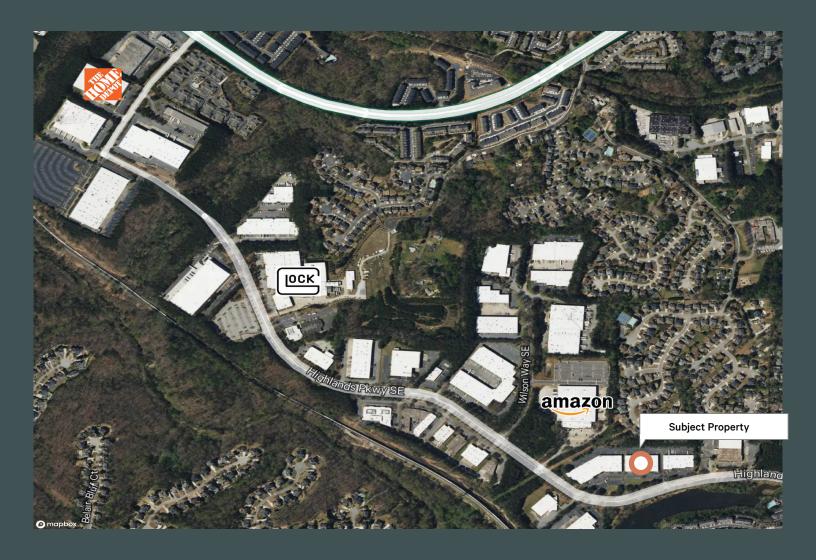

## **Property Features**

- + 8,880 SF Total
- + 1,202 SF of Renovated Office Space
- + 7,678 SF of Showroom/Air Conditioned Warehouse Space
- + Furniture and Racking Negotiable

- + Full Height Glass Storefront
- + 1 Dock & 1 Drive-in Door
- + 19' Clear Height
- + State of the Art LED High-bay Lighting Fixtures and AV Equipment
- + Catering Prep Areas
- + Flat Screen TVs throughout
- + Perfect for Client Meetings
- + 1.5 Miles from the Home Depot Innovation Center