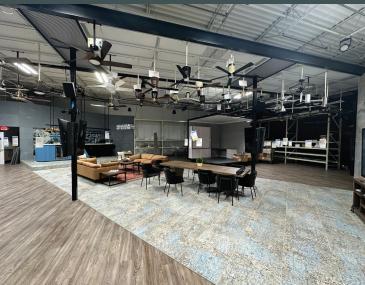

## **Property Features**

- + 8,880 SF Total
- + 1,202 SF of Renovated Office Space
- + 7,678 SF of Showroom/Air Conditioned Warehouse Space
- + Furniture and Racking Negotiable

- + Full Height Glass Storefront
- + 1 Dock & 1 Drive-in Door
- + 19' Clear Height
- + State of the Art LED High-bay Lighting Fixtures and AV Equipment
- + Catering Prep Areas
- + Flat Screen TVs throughout
- + Perfect for Client Meetings
- + 1.5 Miles from the Home Depot Innovation Center