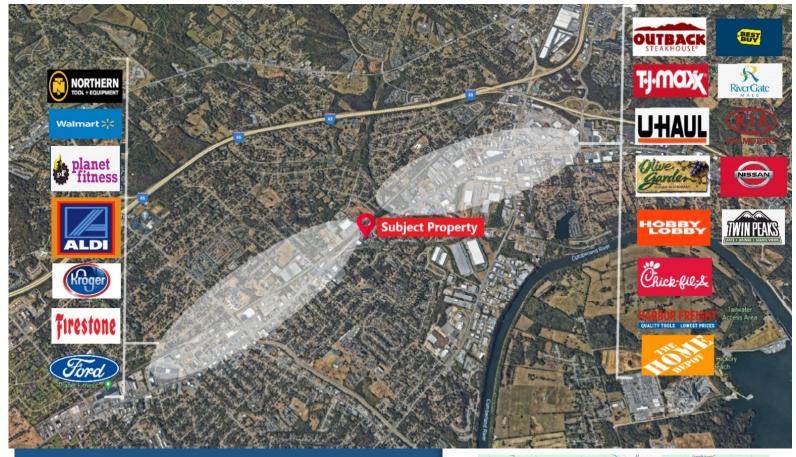

## FOR SALE

1100-1104 Gallatin Pike N. Madison, TN 37115

Pawel Chrzan Affiliated Broker 615-457-9171 Pawelc@mapgroupco.com Maria Chrzan Principle Broker 615-533-3589 Mariac@mapgroupco.com

Exclusively Listed by: MapGroup 3102 West End Avenue Suite 400 Nashville, TN 37203

Price: \$1,600,000

Property Type: Land

Property Subtype: Commercial

Proposed Use: Commercial

Sale Type: Investment or Owner User

Total Lot Size: 0.57 AC

Sale Conditions: Build to Suit

No. Lots:

Zoning Description: Commercial

APN / Parcel ID: 043-01-0-027.00

Pawel Chrzan Affiliated Broker 615-457-9171 Pawelc@mapgroupco.com Maria Chrzan Principle Broker 615-533-3589 Mariac@mapgroupco.com