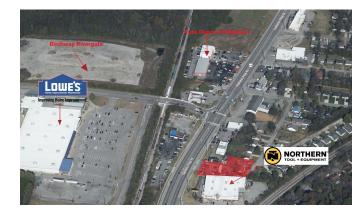

## FOR SALE

1100-1104 Gallatin Pike N. Madison, TN 37115

Pawel Chrzan Affiliated Broker 615-457-9171 Pawelc@mapgroupco.com Maria Chrzan Principle Broker 615-533-3589 Mariac@mapgroupco.com

Exclusively Listed by: MapGroup 3102 West End Avenue Suite 400 Nashville, TN 37203

Price: \$1,600,000

Property Type: Land

Property Subtype: Commercial

Proposed Use: Commercial

Sale Type: Investment or Owner User

Total Lot Size: 0.57 AC

Sale Conditions: Build to Suit

No. Lots:

Zoning Description: Commercial

APN / Parcel ID: 043-01-0-027.00

Pawel Chrzan Affiliated Broker 615-457-9171 Pawelc@mapgroupco.com Maria Chrzan Principle Broker 615-533-3589 Mariac@mapgroupco.com