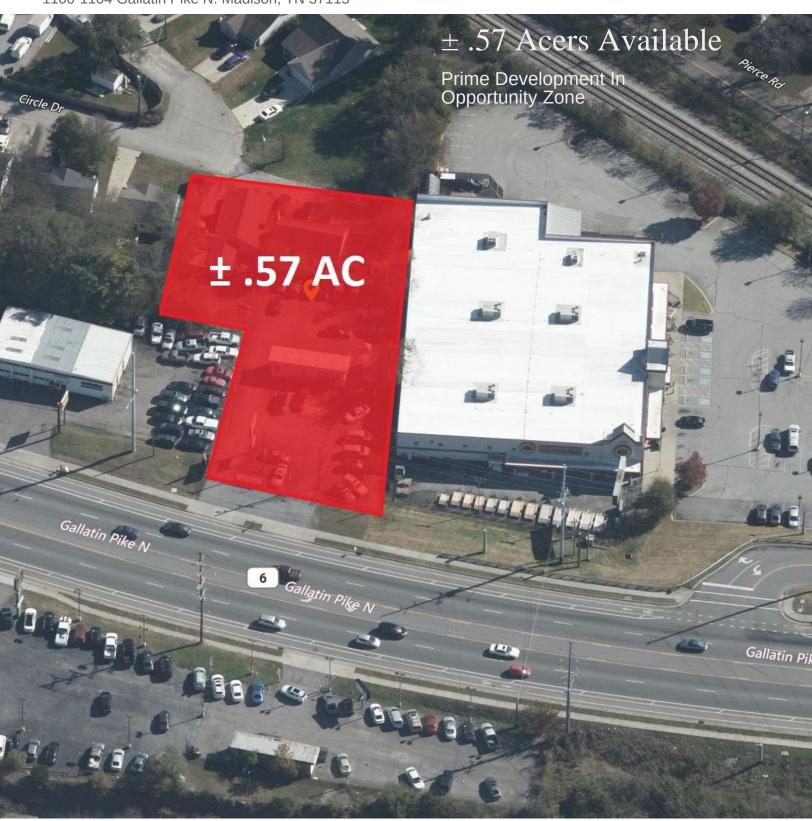

## FOR SALE

1100-1104 Gallatin Pike N. Madison, TN 37115

Pawel Chrzan Affiliated Broker 615-457-9171 Pawelc@mapgroupco.com Maria Chrzan Principle Broker 615-533-3589 Mariac@mapgroupco.com

Exclusively Listed by: MapGroup 3102 West End Avenue Suite 400 Nashville, TN 37203

Price: \$1,600,000

Property Type: Land

Property Subtype: Commercial

Proposed Use: Commercial

Sale Type: Investment or Owner User

Total Lot Size: 0.57 AC

Sale Conditions: Build to Suit

No. Lots:

Zoning Description: Commercial

APN / Parcel ID: 043-01-0-027.00

Pawel Chrzan Affiliated Broker 615-457-9171 Pawelc@mapgroupco.com Maria Chrzan Principle Broker 615-533-3589 Mariac@mapgroupco.com