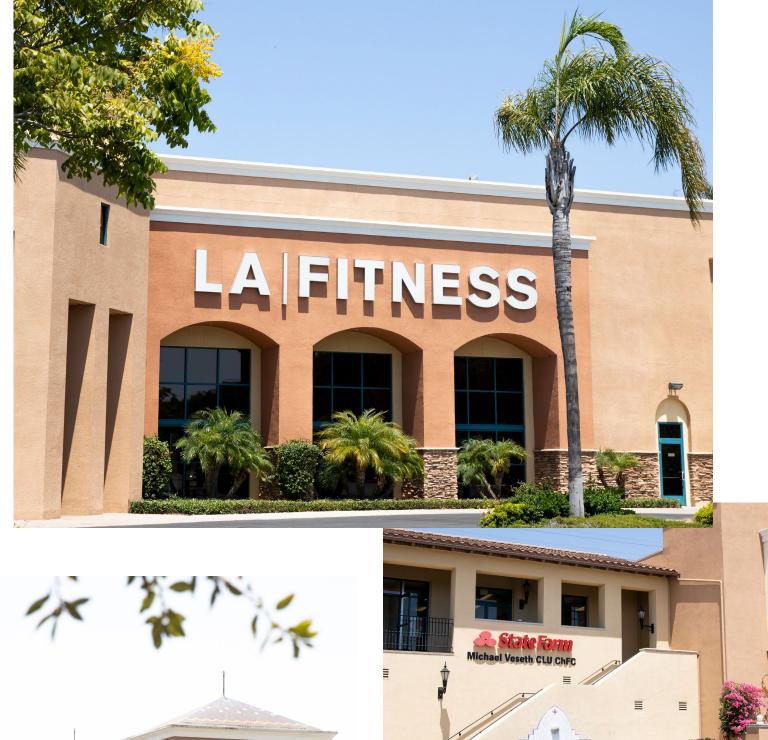

## PROPERTY FEATURES

- Major tenants include CVS, Ralphs,LA Fitness, and Coffee Bean & Tea Leaf.
- Premier Mixed-Use/Office Retail Complex Located in the heart of Ventura's Commercial/Government Center corridor.
- (3) Easy access to the 101 and 126 freeways.
- Well maintained grounds with lush landscaping and waterscape features. outdoor seating, picnic areas and meandering walkways across property.

#### **BUILDING B**

1 LA Fitness 46,300 SF