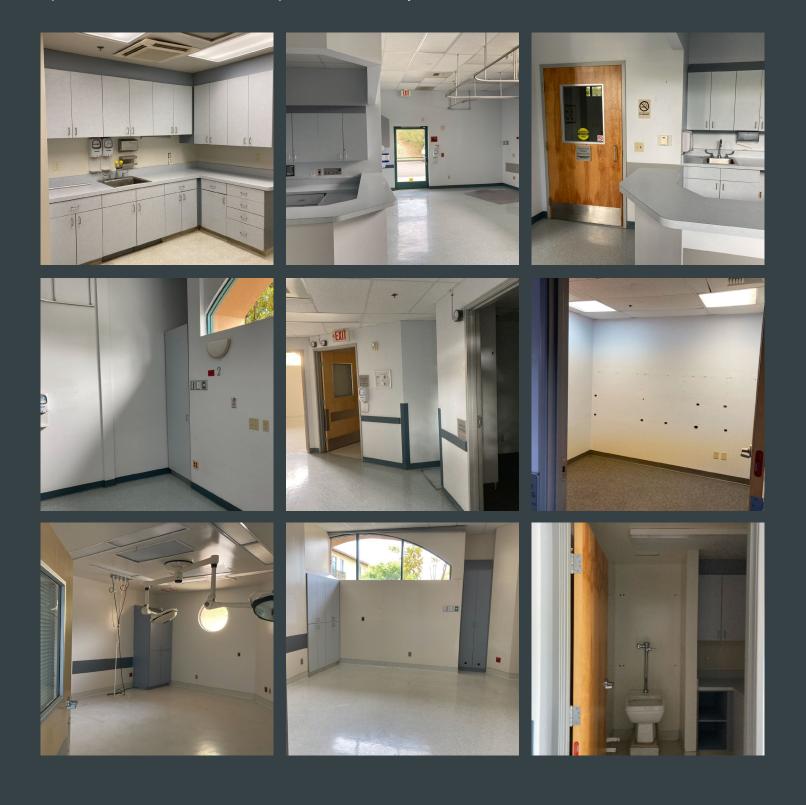

## MONTALVO SUITE 1752-A SQUARE 4,153 SF

This space was previously Ventura Surgery Center and is still set up as a surgery center with all the built-out rooms and restrooms. Landlord can deliver the space as-is or demo the space to meet your needs.