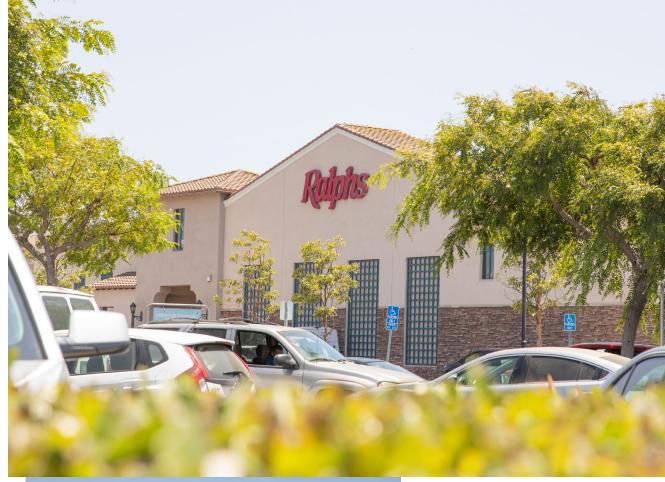

## PROPERTY FEATURES

- Major tenants include CVS, Ralphs,LA Fitness, and Coffee Bean & Tea Leaf.
- Premier Mixed-Use/Office Retail Complex Located in the heart of Ventura's Commercial/Government Center corridor.
- (3) Easy access to the 101 and 126 freeways.
- Well maintained grounds with lush landscaping and waterscape features. outdoor seating, picnic areas and meandering walkways across property.

#### **BUILDING C**

| 1 | Ralph's | 58,000 SF |
|---|---------|-----------|
|   |         |           |