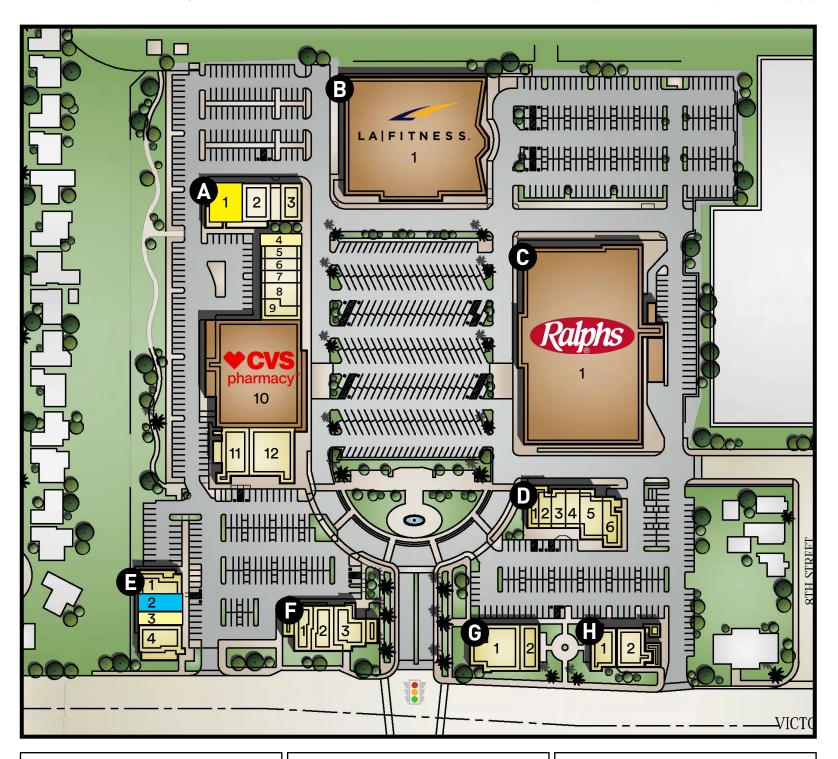

### SITE PLAN

**TOTAL SF:** 218,075

**PARKING:** 827 H/C PARKING: 33 **TOTAL PARKING:** 860

**AVAILABLE RESTAURANT / RETAIL** 

**AVAILABLE** MEDICAL / OFFICE

**AVAILABLE RETAIL W/ NOTICE** 

#### **BUILDING A**

| 1  | AVAILABLE: Suite 1752-A  | 4,153 SF  |
|----|--------------------------|-----------|
| 2  | <b>Beyond Aesthetics</b> | 2,046 SF  |
| 3  | Vain                     | 1,639 SF  |
| 4  | UPS                      | 1,100 SF  |
| 5  | Miracle Ear              | 1,360 SF  |
| 6  | Daisy Nails              | 1,060 SF  |
| 7  | Supercuts                | 1,104 SF  |
| 8  | Mathnasium               | 1,643 SF  |
| 9  | Four Seasons Cleaners    | 1,909 SF  |
| 10 | CVS                      | 23,112 SF |
| 11 | Sola Salons              | 6,000 SF  |
| 12 | Sumo Sushi               | 2,929     |
|    |                          |           |

#### **BUILDING B**

1 LA Fitness 46,300 SF

#### **BUILDING C**

| 1 | Ralph's | 58,000 SF |
|---|---------|-----------|
|   |         |           |

#### **BUILDING D**

| 1 | Coffee Bean & Tea Leaf | 1,800 SF |
|---|------------------------|----------|
| 2 | Robecks                | 1,000 SF |
| 3 | Jimmy Johns            | 1,200 SF |
| 4 | Pokeland               | 1,200 SF |
| 5 | Caribbean Haven        | 2,000 SF |
| 6 | Hawaiian BBQ           | 1,800 SF |
|   |                        |          |

#### **BUILDING E**

| 1 | Cottage Urgent Care   | 3,208 SF |
|---|-----------------------|----------|
| 2 | AVAILABLE: Suite 1708 | 1,609 SF |
| 3 | Crumble Cookies       | 1,386 SF |
| 4 | Avra Dental           | 2,006 SF |

#### **BUILDING F**

| 1 | Panda Express             | 2,000 SI |
|---|---------------------------|----------|
| 2 | <b>Unify Financial CU</b> | 2,438 SI |
| 3 | El Pollo Loco             | 2,644 SI |

#### **BUILDING G**

| 1 | Rubio's | 2,201 SF |
|---|---------|----------|
| 2 | AT&T    | 4,901 SF |

#### **BUILDING H**

| 1 | Nothing Bunt Cakes | 2,500 SF |
|---|--------------------|----------|
| 2 | Premier America CU | 2,664 SF |