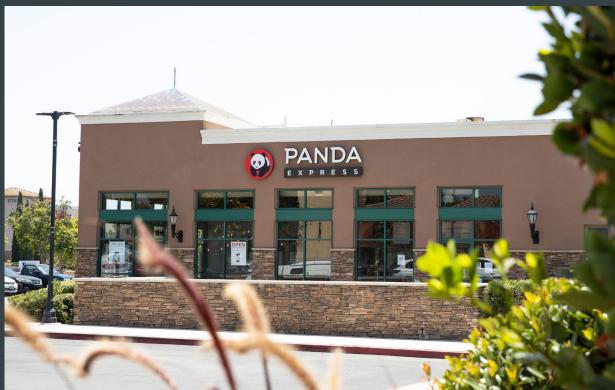

#### **BUILDING F**

| 1 | Panda Express             | 2,000 SI |
|---|---------------------------|----------|
| 2 | <b>Unify Financial CU</b> | 2,438 SI |
| 3 | El Pollo Loco             | 2,644 SI |