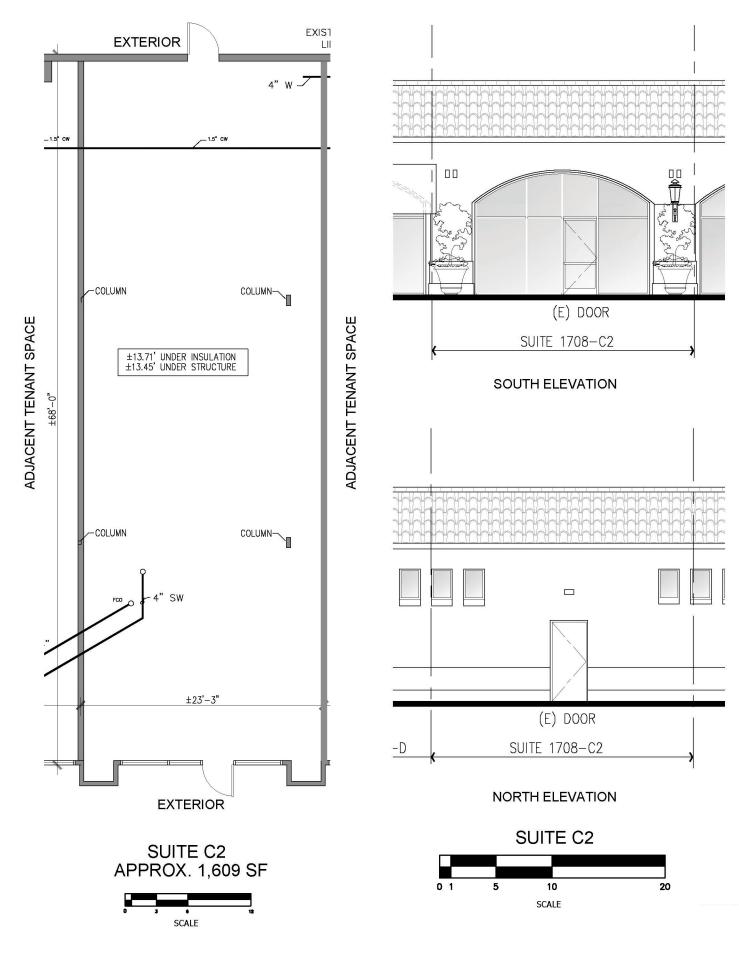

#### **BUILDING E**

| 1 | Cottage Urgent Care   | 3,208 SF |
|---|-----------------------|----------|
| 2 | AVAILABLE: Suite 1708 | 1,609 SF |
| 3 | Crumble Cookies       | 1,386 SF |
| 4 | Avra Dental           | 2,006 SF |

## MONTALVO SUITE 1708 SQUARE 1,609 SF

This is in between Cottage Hospital and Crumbl Cookies on our pad space off of Victoria Ave. The space currently has a shared grease interceptor and is in raw shell condition.

DJM Capital Partners, Inc. does not warrant that the information contained herein represtents "As-Built" or exisiting field conditions. The Lease Outline Drawing is provided for reference purposes only. All information and conditions must be field verified by Tenant's architect and contractor.