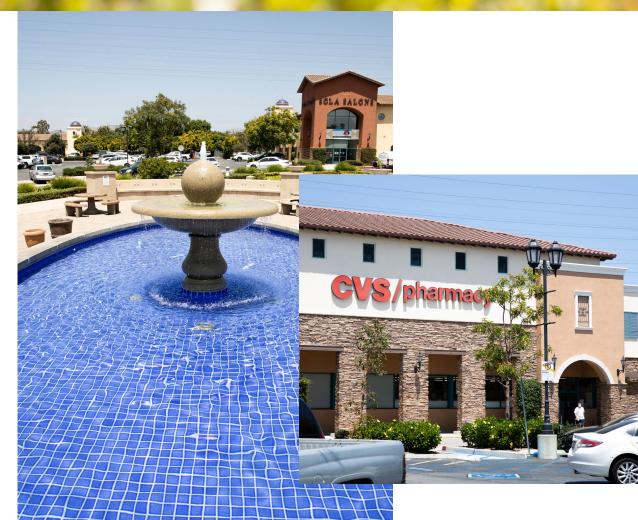

## PROPERTY FEATURES

- Major tenants include CVS, Ralphs,LA Fitness, and Coffee Bean & Tea Leaf.
- Premier Mixed-Use/Office Retail Complex Located in the heart of Ventura's Commercial/Government Center corridor.
- (3) Easy access to the 101 and 126 freeways.
- Well maintained grounds with lush landscaping and waterscape features. outdoor seating, picnic areas and meandering walkways across property.

#### **BUILDING A**

| 1  | AVAILABLE: Suite 1752-A  | 4,153 SF  |
|----|--------------------------|-----------|
| 2  | <b>Beyond Aesthetics</b> | 2,046 SF  |
| 3  | Vain                     | 1,639 SF  |
| 4  | UPS                      | 1,100 SF  |
| 5  | Miracle Ear              | 1,360 SF  |
| 6  | Daisy Nails              | 1,060 SF  |
| 7  | Supercuts                | 1,104 SF  |
| 8  | Mathnasium               | 1,643 SF  |
| 9  | Four Seasons Cleaners    | 1,909 SF  |
| 10 | CVS                      | 23,112 SF |
| 11 | Sola Salons              | 6,000 SF  |
| 12 | Sumo Sushi               | 2,929     |
|    |                          |           |