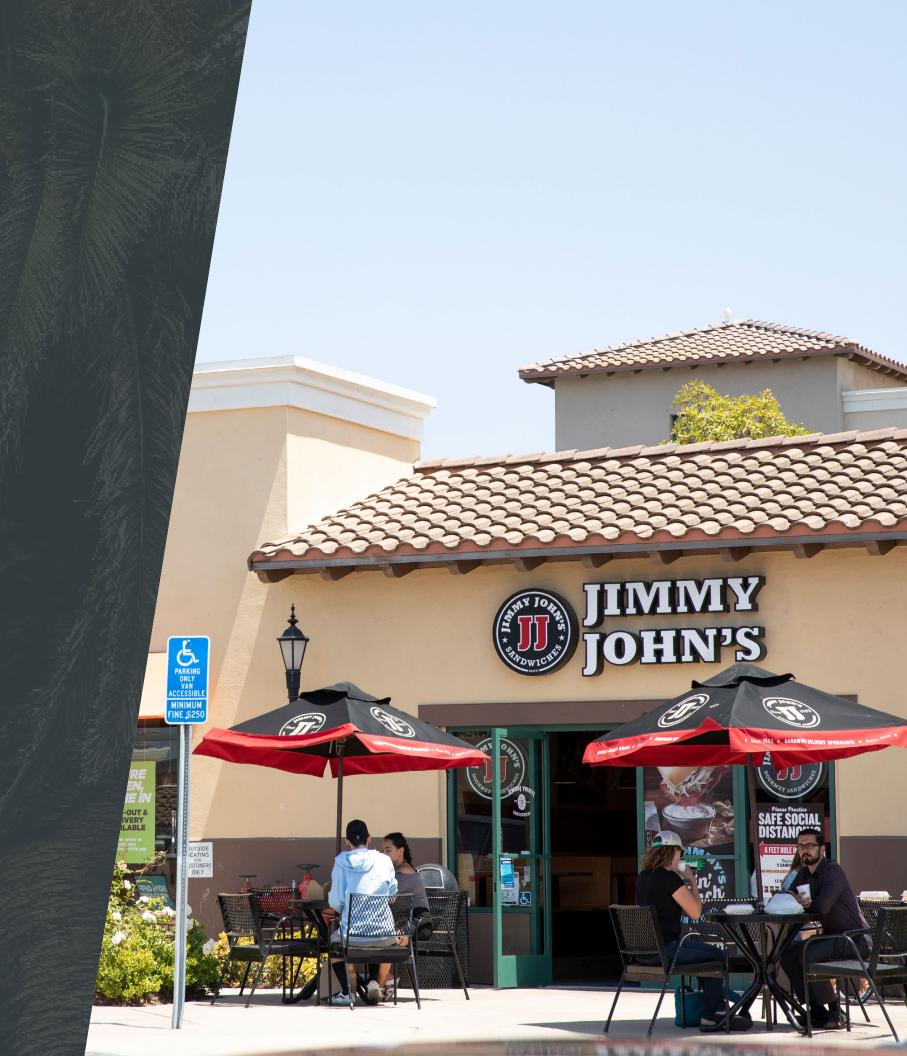

#### **BUILDING D**

| 1 | Coffee Bean & Tea Leaf | 1,800 SF |
|---|------------------------|----------|
| 2 | Robecks                | 1,000 SF |
| 3 | Jimmy Johns            | 1,200 SF |
| 4 | Pokeland               | 1,200 SF |
| 5 | Caribbean Haven        | 2,000 SF |
| 6 | Hawaiian BBQ           | 1,800 SF |
|   |                        |          |