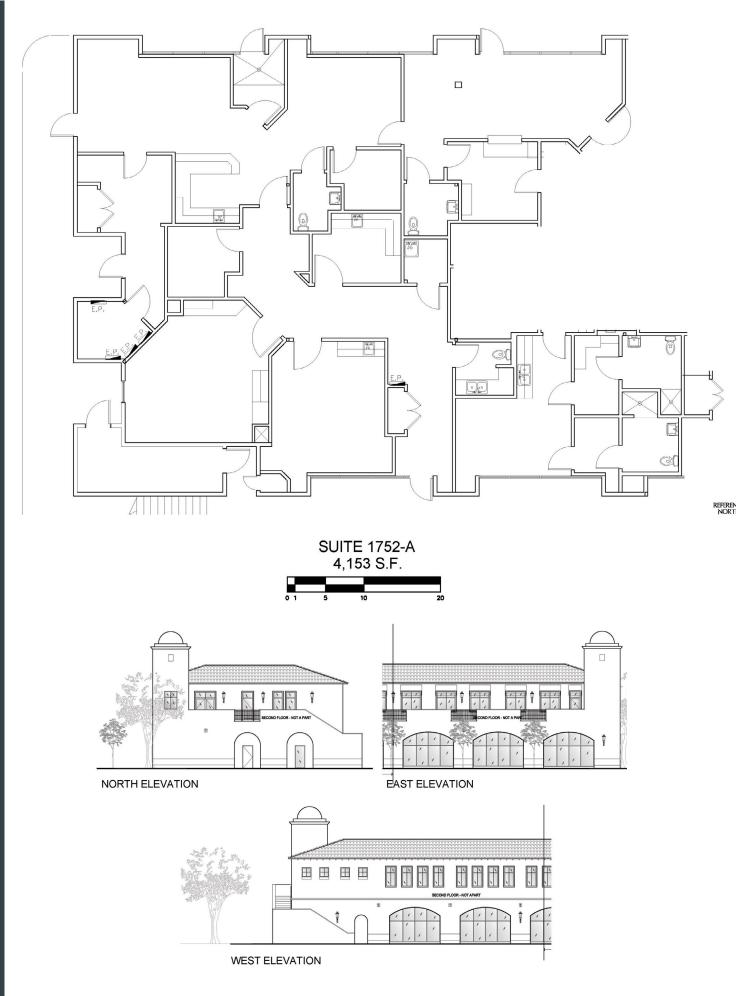

## MONTALVO SUITE 1752-A SQUARE 4,153 SF

This space was previously Ventura Surgery Center and is still set up as a surgery center with all the built-out rooms and restrooms. Landlord can deliver the space as-is or demo the space to meet your needs.

DJM Capital Partners, Inc. does not warrant that the information contained herein represtents "As-Built" or exisiting field conditions. The Lease Outline Drawing is provided for reference purposes only. All information and conditions must be field verified by Tenant's architect and contractor.