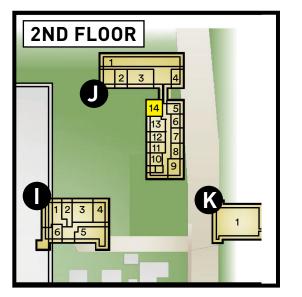

#### 2ND FLOOR

#### **BUILDING I**

| 1 | Ventura Pain & Spine      | 1,620 SF |
|---|---------------------------|----------|
| 2 | Adam Lautt DDS            | 791 SF   |
| 3 | Bailbonds Hotline         | 1,174 SF |
| 4 | Statefarm                 | 905 SF   |
| 5 | Adam Lautt DDS            | 2,656 SF |
| 6 | Caplan Integrative Health | 1,052 SF |

#### **BUILDING J**

| 1  | Dr. Medola         | 2,739 SF |
|----|--------------------|----------|
| 2  | Susan Canchola     | 384 SF   |
| 3  | Rainmaker Advisory | 1,185 SF |
| 4  | Prime Dental       | 2,195 SF |
| 5  | Interface          | 1,046 SF |
| 6  | Palay Hefelfinger  | 918 SF   |
| 7  | Hearlinglife       | 907 SF   |
| 8  | Xenonf8            | 945 SF   |
| 9  | Buehner and Soder. | 1,508 SF |
| 10 | Caleb Guevara      | 698 SF   |
| 11 | Interface          | 915 SF   |
| 12 | Interface          | 918 SF   |
| 13 | Interface          | 858 SF   |
| 14 | AVAILABLE          | 670 SF   |

#### **BUILDING K**

1 Morgan Law 5,141 SF