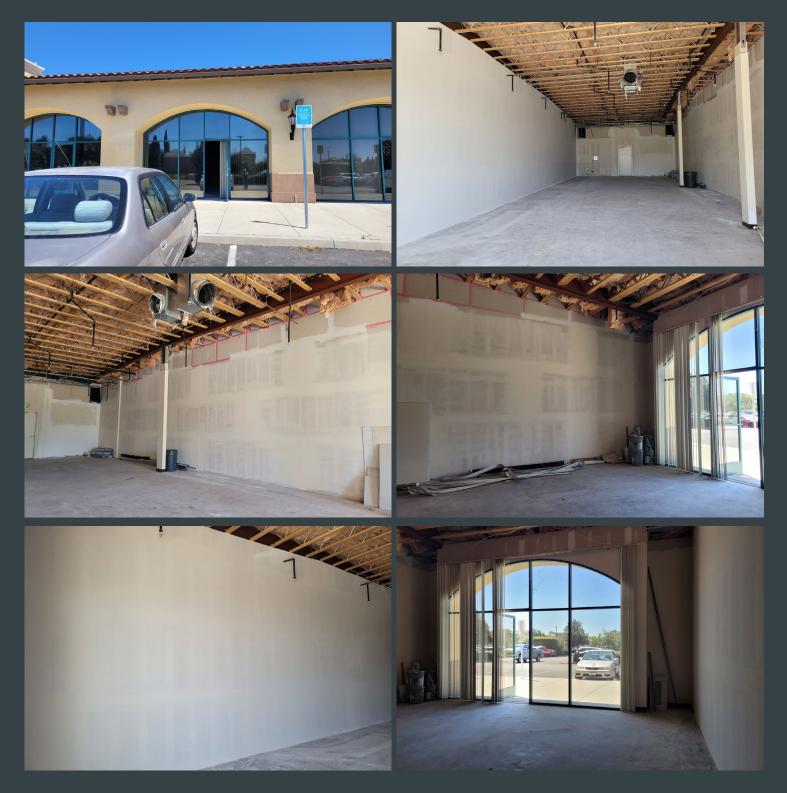

## MONTALVO SUITE 1708 SQUARE 1,609 SF

This is in between Cottage Hospital and Crumbl Cookies on our pad space off of Victoria Ave. The space currently has a shared grease interceptor and is in raw shell condition.

DJM Capital Partners, Inc. does not warrant that the information contained herein represtents "As-Built" or exisiting field conditions. The Lease Outline Drawing is provided for reference purposes only. All information and conditions must be field verified by Tenant's architect and contractor.