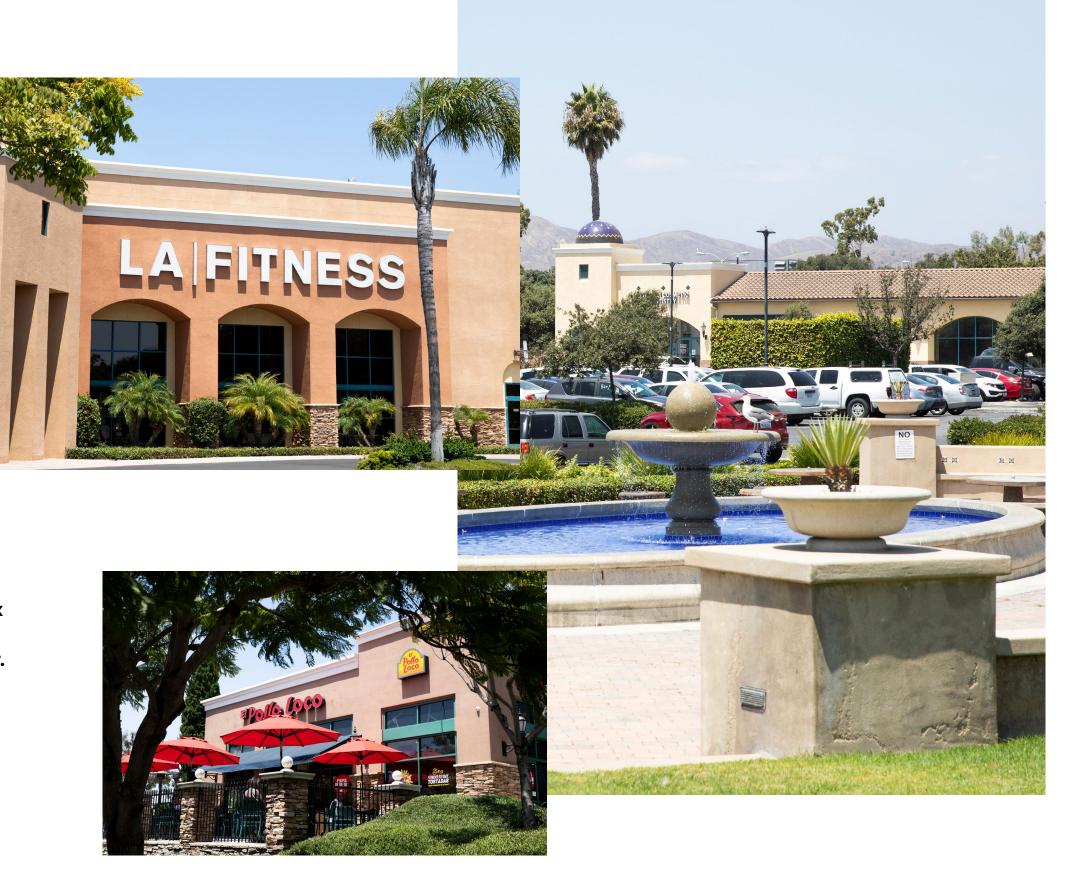

## PROPERTY FEATURES

- Major tenants include CVS, Ralphs,LA Fitness, and Coffee Bean & Tea Leaf.
- Premier Mixed-Use/Office Retail Complex Located in the heart of Ventura's Commercial/Government Center corridor.
- (3) Easy access to the 101 and 126 freeways.
- Well maintained grounds with lush landscaping and waterscape features. outdoor seating, picnic areas and meandering walkways across property.

#### **BUILDING B**

1 LA Fitness 46,300 SF

#### **BUILDING F**

| 1 | Panda Express             | 2,000 SI |
|---|---------------------------|----------|
| 2 | <b>Unify Financial CU</b> | 2,438 SI |
| 3 | El Pollo Loco             | 2,644 SI |