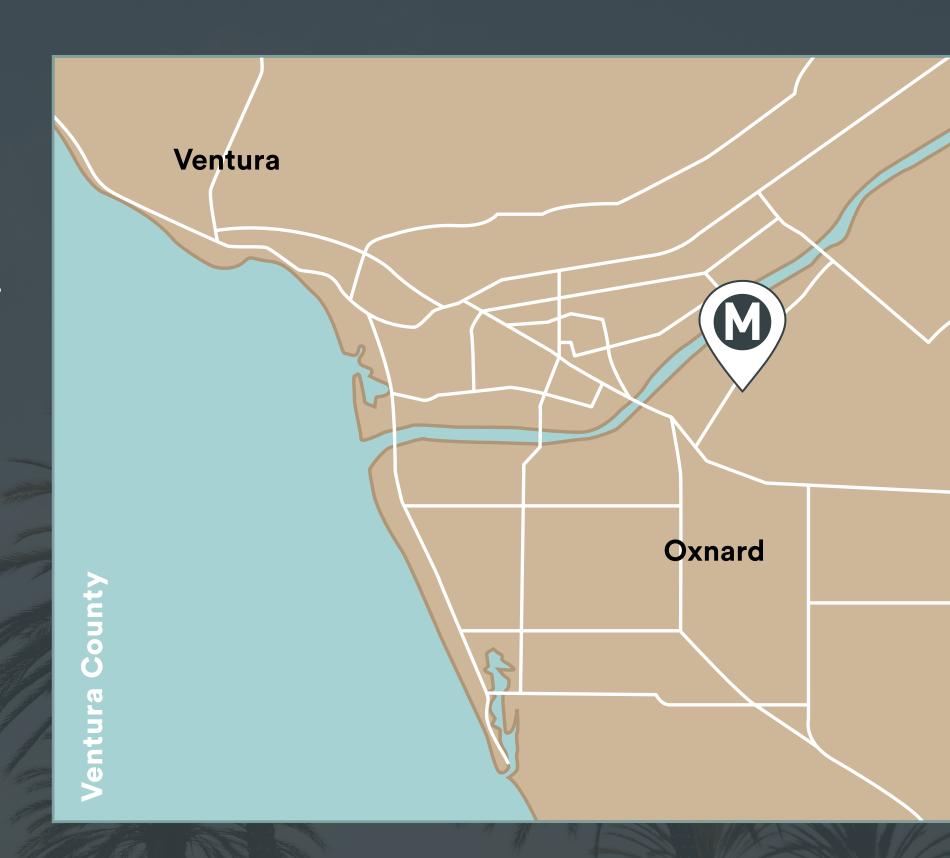

# WELCOME TO VENTURA, CA

Montalvo Square is located in Northern Los Angeles, perfectly nestled in the center of Ventura between popular tourist destinations, attractive family beaches, and major communities of Oxnard and Ventura proper.

Ventura is a California coastal city northwest of LA and is best known for its beautiful beaches and wooden pier. Bordered by Oxnard and Thousand Oaks, Ventura has a growing population of over 110,000 residents. Ventura is a bustling suburban area with a diverse mix of restaurants, retail, office, and industrial developments. Ventura has many draws that bring visitors and locals alike, such as Surfers' Point, the Ventura Harbor, and historic Downtown. Families often spend weekends enjoying the city's impressive park system that includes: 32 parks and historic sites, more than 800 acres of open green space and a state-of-the-art aquatic center. Ventura is a hidden paradise with a variety of outdoor adventures such as biking, hiking, kayaking, paddle-boarding, sailing, surfing, and more. Ventura is also home to the gorgeous Channel Islands National Park, a string of islands that tourists can enjoy via boat ride, departing from the Ventura Harbor with stunning views of marine wildlife. Montalvo Square Shopping Center highlights the amazing benefits of living and shopping in California.