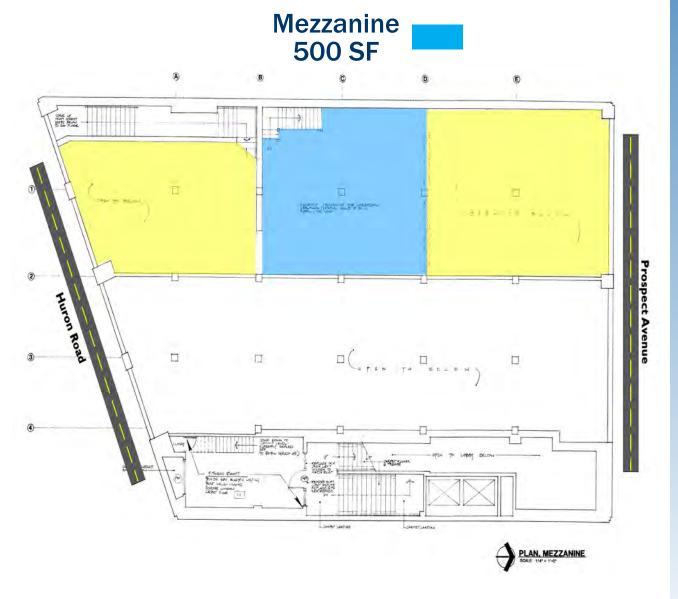

# 740 PROSPECT AVENUE, STE 206 CLEVELAND, OHIO

- 3,900 SF of prime retail space available (lower level, ground level and mezzanine floors)
- 500 SF of mezzanine space and 900 SF of space in lower level
- Prominent visibility near Progressive Field, Quicken Loans Arena, and Horseshoe Casino
- Located next to the "nuCLEus" project
- Abundant nearby and on-street parking and valet option at contiguous Radisson Hotel
- Storefront space on Prospect Avenue and Huron Road