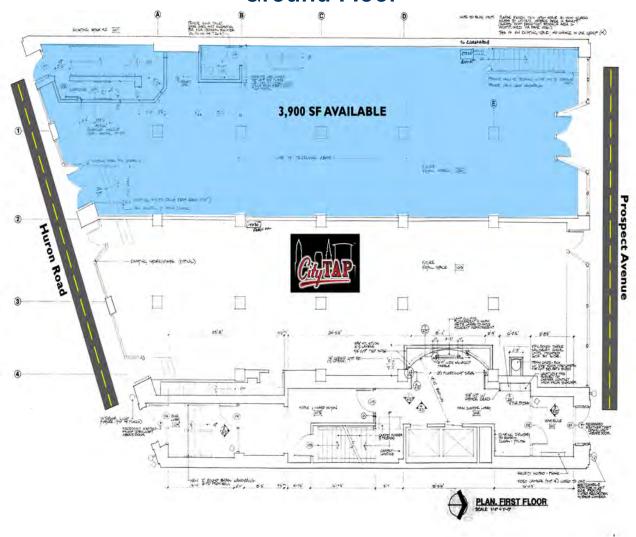

## **Ground Floor**

# 740 PROSPECT AVENUE, STE 206 CLEVELAND, OHIO

- 3,900 SF of prime retail space available (lower level, ground level and mezzanine floors)
- 500 SF of mezzanine space and 900 SF of space in lower level
- Prominent visibility near Progressive Field, Quicken Loans Arena, and Horseshoe Casino
- Located next to the "nuCLEus" project
- Abundant nearby and on-street parking and valet option at contiguous Radisson Hotel
- Storefront space on Prospect Avenue and Huron Road