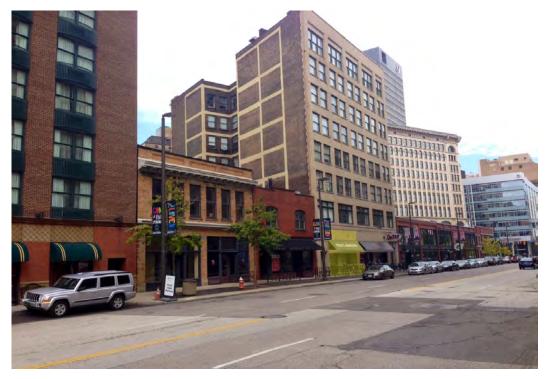

# 740 PROSPECT AVENUE, STE 206 CLEVELAND, OHIO

- 3,900 SF of prime retail space available (lower level, ground level and mezzanine floors)
- 500 SF of mezzanine space and 900 SF of space in lower level
- Prominent visibility near Progressive Field, Quicken Loans Arena, and Horseshoe Casino
- Located next to the "nuCLEus" project
- Abundant nearby and on-street parking and valet option at contiguous Radisson Hotel
- Storefront space on Prospect Avenue and Huron Road