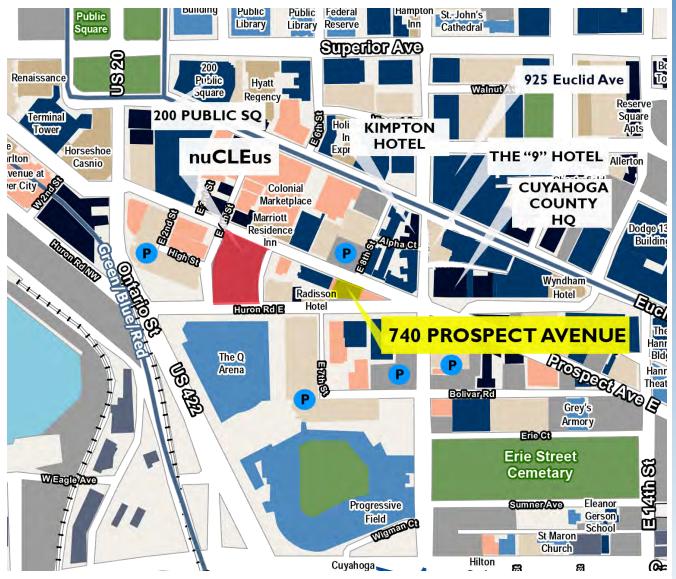

# 740 PROSPECT AVENUE, STE 206 CLEVELAND, OHIO

- 3,900 SF of prime retail space available (lower level, ground level and mezzanine floors)
- 500 SF of mezzanine space and 900 SF of space in lower level
- Prominent visibility near Progressive Field, Quicken Loans Arena, and Horseshoe Casino
- Located next to the "nuCLEus" project
- Abundant nearby and on-street parking and valet option at contiguous Radisson Hotel
- Storefront space on Prospect Avenue and Huron Road