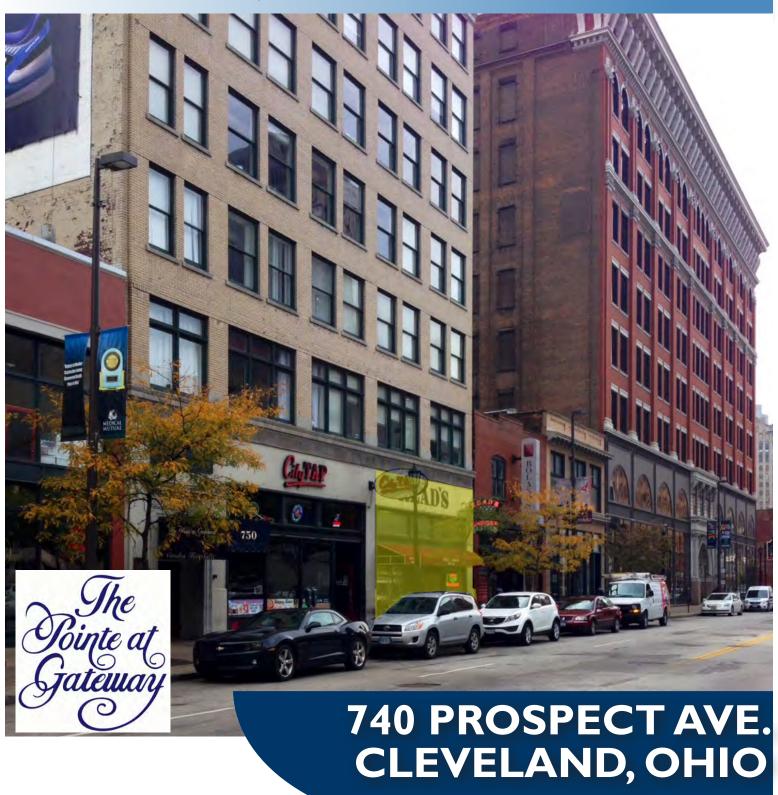

# 740 PROSPECT AVENUE, STE 206 CLEVELAND, OHIO

- 3,900 SF of prime retail space available (lower level, ground level and mezzanine floors)
- 500 SF of mezzanine space and 900 SF of space in lower level
- Prominent visibility near Progressive Field, Quicken Loans Arena, and Horseshoe Casino
- Located next to the "nuCLEus" project
- Abundant nearby and on-street parking and valet option at contiguous Radisson Hotel
- Storefront space on Prospect Avenue and Huron Road