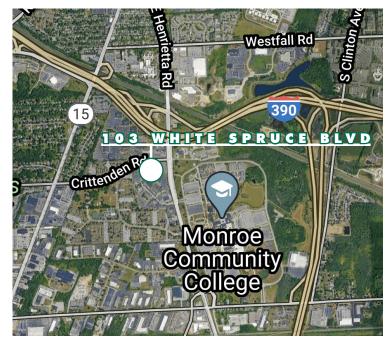

# Full Building Occupancy Available

103 White Spruce Boulevard Brighton, New York 14623 www.cbre.us/rochester

### **Property Overview**

Southview Commons is an office and retail development in suburban Rochester, NY (Town of Brighton). Centrally located in a densely developed area, this property offers superior expressway access and is surrounded by office parks, hotels, multi-family residential, retail amenities, Monroe Community College and The University of Rochester Medical Center (Strong). 103 White Spruce Blvd offers a unique opportunity for a full building occupant in this central location.