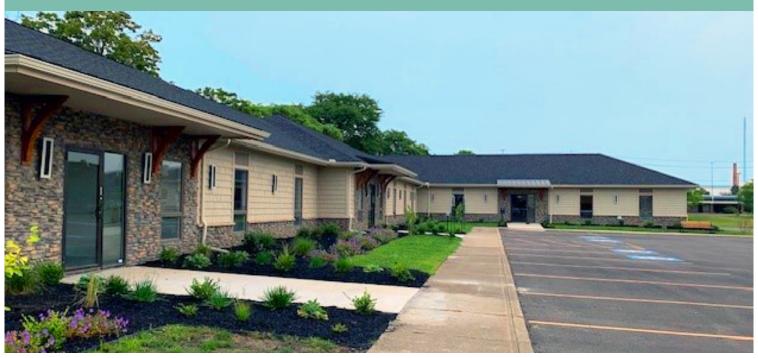

### 10,940 Square Feet in a Freestanding Building

### **Property Overview**

Southview Commons is an office and retail development in suburban Rochester, NY (Town of Brighton). Centrally located in a densely developed area, this property offers superior expressway access and is surrounded by office parks, hotels, multi-family residential, retail amenities, Monroe Community College and The University of Rochester Medical Center (Strong). 103 White Spruce Blvd offers a unique opportunity for a full building occupant in this central location.

### Features

- + 10,940 Square Feet Total
  - 8,000 SF Ground Floor
  - 2,940 SF Lower Level
- + Ample Parking

- + New Facade & Roof
- + Improved with hard wall offices, conference/meeting rooms, breakroom and kitchen
- + Lower level may be occupied