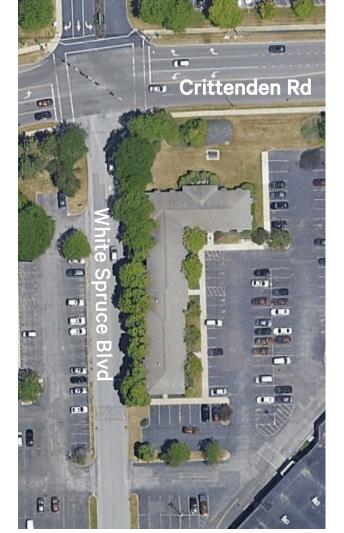

# Full Building Occupancy Available

103 White Spruce Boulevard Brighton, New York 14623 www.cbre.us/rochester

### **Property Overview**

Southview Commons is an office and retail development in suburban Rochester, NY (Town of Brighton). Centrally located in a densely developed area, this property offers superior expressway access and is surrounded by office parks, hotels, multi-family residential, retail amenities, Monroe Community College and The University of Rochester Medical Center (Strong). 103 White Spruce Blvd offers a unique opportunity for a full building occupant in this central location.

### Features

- + 10,940 Square Feet Total
  - 8,000 SF Ground Floor
  - 2,940 SF Lower Level
- + Ample Parking

- + New Facade & Roof
- + Improved with hard wall offices, conference/meeting rooms, breakroom and kitchen
- + Lower level may be occupied