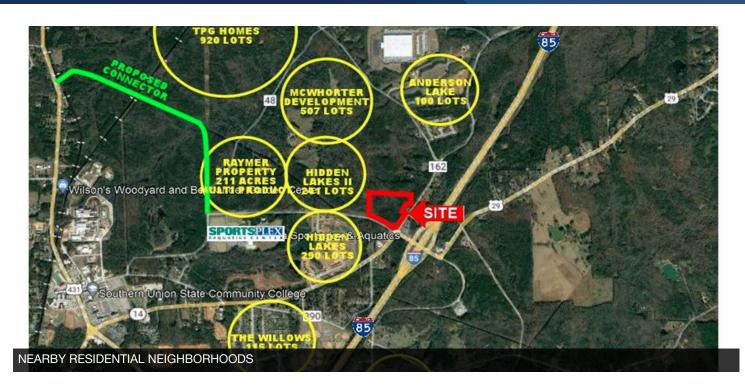

| 0.3 MILES | 0.5 MILES | 1 MILE   |  |
| Total Households             | 6         | 16        | 369      |  |
| Total Population             | 14        | 39        | 914      |  |
| Average HH Income            | \$119,771 | \$118,193 | \$75,430 |  |
|                              |           |           |          |  |



### **SPORTSPLEX PARKWAY AT SR 14**

NWC SportsPlex Parkway at SR 14 Opelika, AL 36801





### SPORTSPLEX PARKWAY AT SR 14

NWC SportsPlex Parkway at SR 14 Opelika, AL 36801



#### RESIDENTIAL DEVELOPMENTS NEAR SITE



### SPORTSPLEX PARKWAY AT SR 14

NWC SportsPlex Parkway at SR 14 Opelika, AL 36801



#### Carson Cummings 706 289 2468

carson@cummingscre.com



### **SPORTSPLEX PARKWAY AT SR 14**

NWC SportsPlex Parkway at SR 14 Opelika, AL 36801





Carson Cummings 706 289 2468

carson@cummingscre.com



### **SPORTSPLEX PARKWAY AT SR 14**

NWC SportsPlex Parkway at SR 14 Opelika, AL 36801



| POPULATION           | 0.3 MILES | 0.5 MILES | 1 MILE    |
|----------------------|-----------|-----------|-----------|
| Total Population     | 14        | 39        | 914       |
| Average Age          | 46        | 46        | 40        |
| Average Age (Male)   | 43        | 43        | 38        |
| Average Age (Female) | 50        | 49        | 42        |
| HOUSEHOLDS & INCOME  | 0.3 MILES | 0.5 MILES | 1 MILE    |
| Total Households     | 6         | 16        | 369       |
| # of Persons per HH  | 2.3       | 2.4       | 2.5       |
| Average HH Income    | \$119,771 | \$118,193 | \$75,430  |
| Average House Value  | \$273,031 | \$2