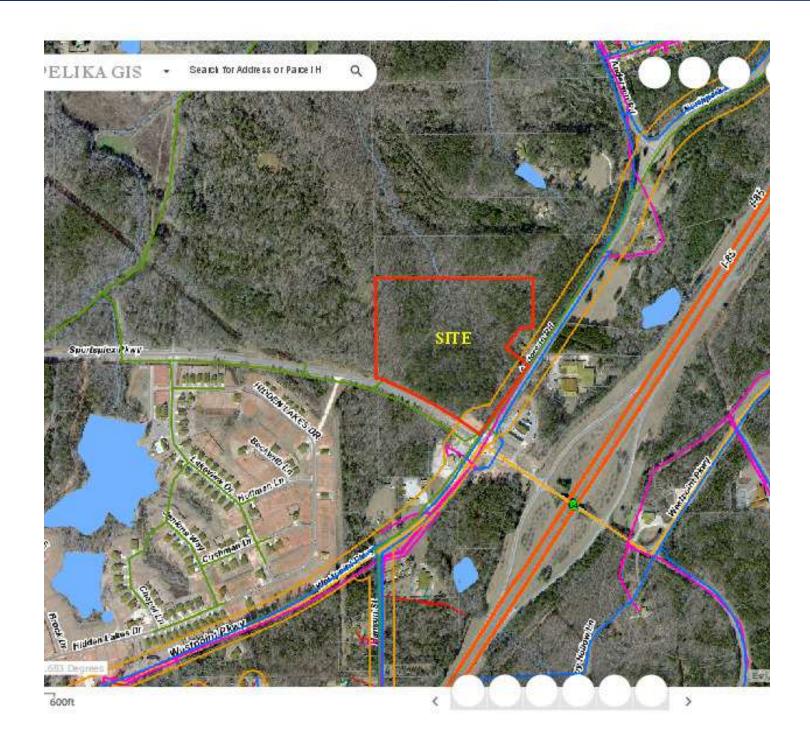

#### PROPERTY DESCRIPTION

This exceptional property offers a strategic location convenient to I-85 in growing Opelika, AL. With its prime positioning, this property presents a great opportunity for retailers that want excellent visibility as it is near a major thoroughfare. Additionally, there are multiple high-end residential neighborhoods that are still expanding in close proximity. The nearby Opelika Sportsplex brings many people to the region from surrounding communities. This is a fantastic opportunity for a shopping center in a highgrowth area.

### **SPORTSPLEX PARKWAY AT SR 14**

NWC SportsPlex Parkway at SR 14 Opelika, AL 36801

Carson Cummings 706 289 2468

carson@cummingscre.com