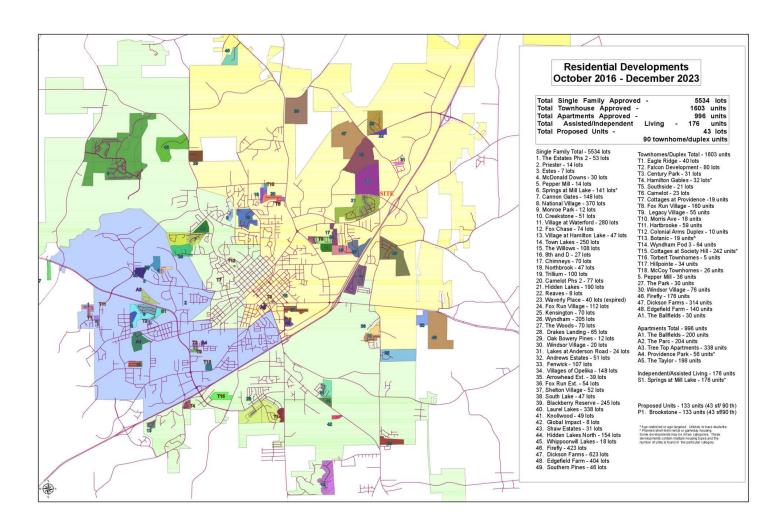

residential communities

#### **OFFERING SUMMARY**

| Sale Price: \$220,000 / acre |           |           |          |  |
|------------------------------|-----------|-----------|----------|--|
| Lot Size:                    |           |           | 30 Acres |  |
| DEMOGRAPHICS                 | 0.3 MILES | 0.5 MILES | 1 MILE   |  |
| Total Households             | 6         | 16        | 369      |  |
| Total Population             | 14        | 39        | 914      |  |
| Average HH Income            | \$119,771 | \$118,193 | \$75,430 |  |
|                              |           |           |          |  |



### **SPORTSPLEX PARKWAY AT SR 14**

NWC SportsPlex Parkway at SR 14 Opelika, AL 36801





### SPORTSPLEX PARKWAY AT SR 14

NWC SportsPlex Parkway at SR 14 Opelika, AL 36801



#### RESIDENTIAL DEVELOPMENTS NEAR SITE



### SPORTSPLEX PARKWAY AT SR 14

NWC SportsPlex Parkway at SR 14 Opelika, AL 36801



#### Carson Cummings 706 289 2468

carson@cummingscre.com



### **SPORTSPLEX PARKWAY AT SR 14**

NWC SportsPlex Parkway at SR 14 Opelika, AL 36801





Carson Cummings 706 289 2468

carson@cummingscre.com



### **SPORTSPLEX PARKWAY AT SR 14**

NWC SportsPlex Parkway at SR 14 Opelika, AL 36801



| POPULATION           | 0.3 MILES | 0.5 MILES | 1 MILE    |
|----------------------|-----------|-----------|-----------|
| Total Population     | 14        | 39        | 914       |
| Average Age          | 46        | 46        | 40        |
| Average Age (Male)   | 43        | 43        | 38        |
| Average Age (Female) | 50        | 49        | 42        |
| HO