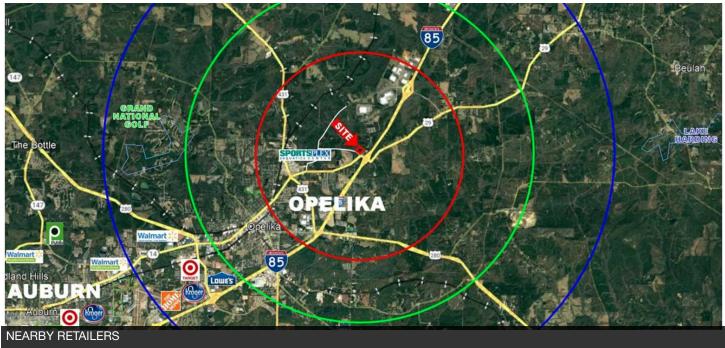

#### PROPERTY DESCRIPTION

This exceptional property offers a strategic location convenient to I-85 in growing Opelika, AL. With its prime positioning, this property presents a great opportunity for retailers that want excellent visibility as it is near a major thoroughfare. Additionally, there are multiple high-end residential neighborhoods that are still expanding in close proximity. The nearby Opelika Sportsplex brings many people to the region from surrounding communities. This is a fantastic opportunity for a shopping center in a highgrowth area.