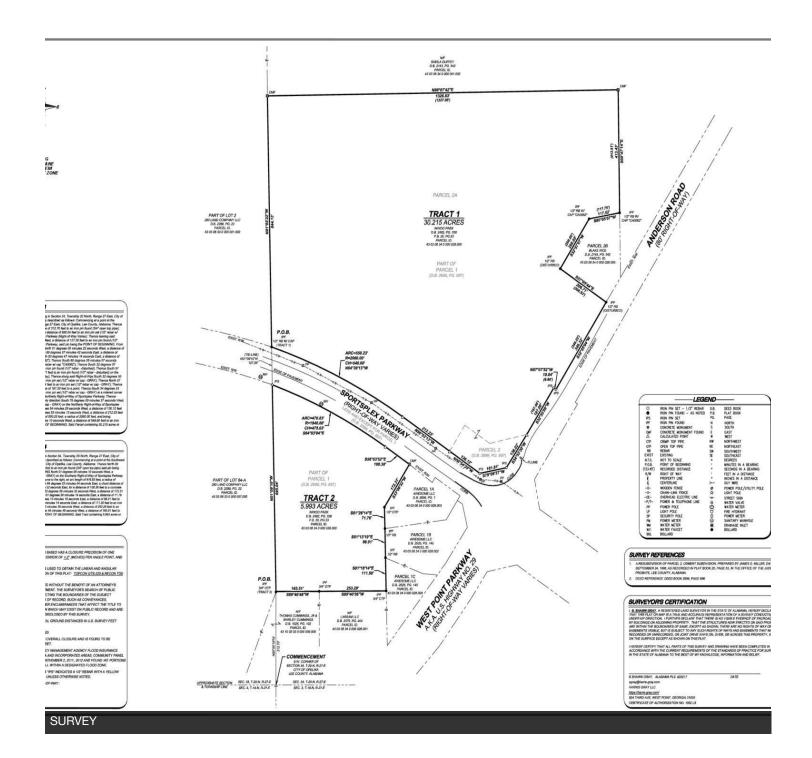

#### **OFFERING SUMMARY**

| Sale Price: \$220,000 / acre |           |           |          |  |
|------------------------------|-----------|-----------|----------|--|
| Lot Size:                    |           |           | 30 Acres |  |
| DEMOGRAPHICS                 | 0.3 MILES | 0.5 MILES | 1 MILE   |  |
| Total Households             | 6         | 16        | 369      |  |
| Total Population             | 14        | 39        | 914      |  |
| Average HH Income            | \$119,771 | \$118,193 | \$75,430 |  |
|                              |           |           |          |  |