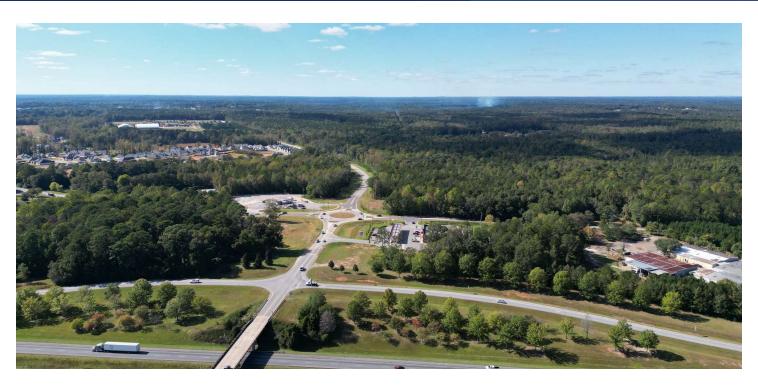

#### PROPERTY DESCRIPTION

This exceptional property offers a strategic location convenient to I-85 in growing Opelika, AL. With its prime positioning, this property presents a great opportunity for retailers that want excellent visibility as it is near a major thoroughfare. Additionally, there are multiple high-end residential neighborhoods that are still expanding in close proximity. The nearby Opelika Sportsplex brings many people to the region from surrounding communities. This is a fantastic opportunity for a shopping center in a highgrowth area.

### SPORTSPLEX PARKWAY AT SR 14

NWC SportsPlex Parkway at SR 14 Opelika, AL 36801