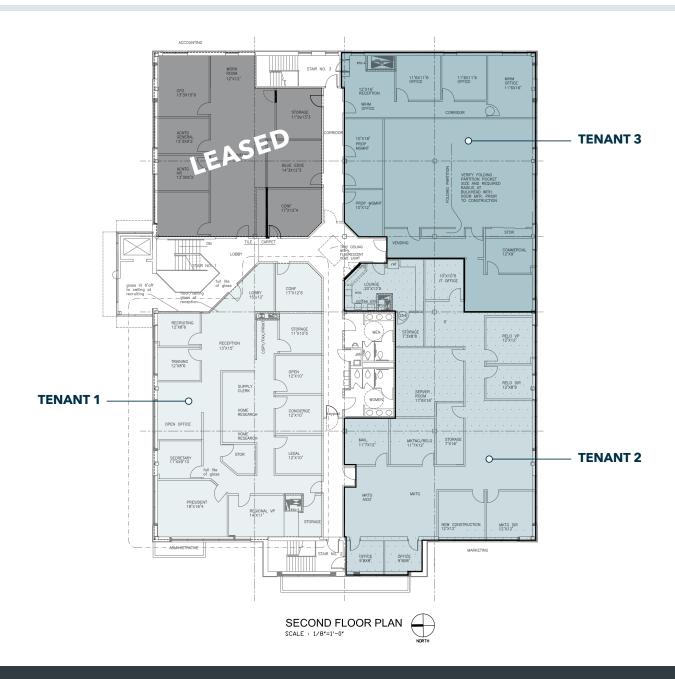

# PROPOSED MULTI-TENANT PLAN

- TOTAL OF 9,868 RSF
- SUBDIVIDABLE TO 3,170 RSF

## **PROPERTY DETAILS**

- Second floor office space including private offices, open space and kitchenettes
- Subdividable to 3,170 RSF
- Abundant natural light
- Free, on-site parking
- Walking distance to public transportation
- Signage opportunities on Perry Highway