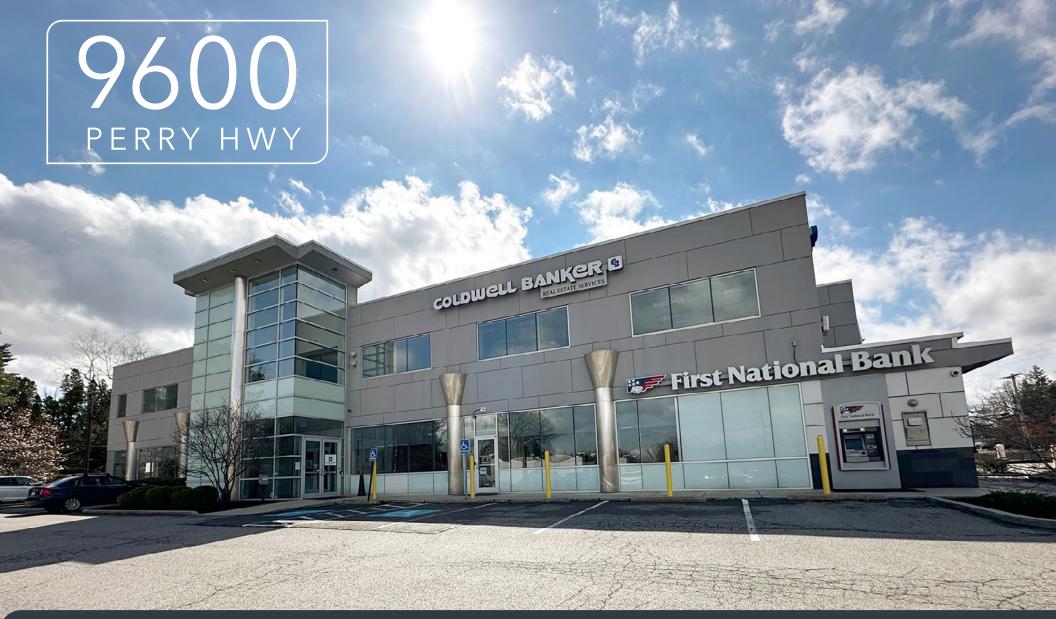

# LOCAL OWNERSHIP | 9,868 RSF OF MEDICAL OFFICE SPACE AVAILABLE

# UP TO 9,868 RSF MEDICAL OFFICE SPACE AVAILABLE

## **PROPERTY DETAILS**

- Second floor office space including private offices, open space and kitchenettes
- Subdividable to 3,170 RSF
- Abundant natural light
- Free, on-site parking
- Walking distance to public transportation
- Signage opportunities on Perry Highway