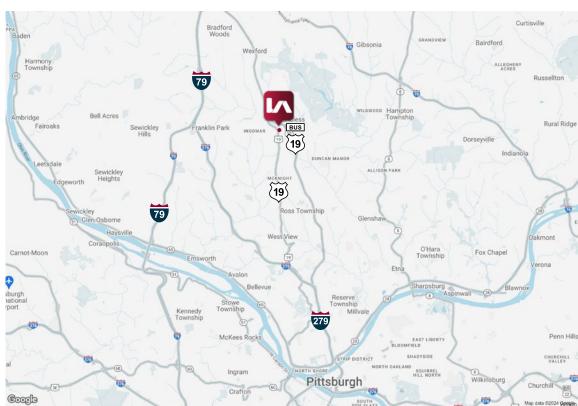

sources deemed reliable, but no warranty or representation is made to the accuracy thereof and same is submitted to errors, omissions, change of price, rental or other conditions prior to sale, lease or financing or withdrawal without notice. No liability of any kind is to be imposed on the broker herein.

# UP TO 9,868 RSF MEDICAL OFFICE SPACE AVAILABLE

## **PROPERTY DETAILS**

- Second floor office space including private offices, open space and kitchenettes
- Subdividable to 3,170 RSF
- Abundant natural light
- Free, on-site parking
- Walking distance to public transportation
- Signage opportunities on Perry Highway







# PROPOSED MULTI-TENANT PLAN

- TOTAL OF 9,868 RSF
- SUBDIVIDABLE TO 3,170 RSF





# **DIRECT ACCESS TO ROUTE 19**







## ALONG THE ROUTE 19 BUSINESS CORRIDOR



### **CAROLINE MUSE**

cmuse@lee-associates.com
D 412.339.1962

### **MADDIE LUCEY**

mlucey@lee-associates.com

**D** 412.284.1040

All information furnished regarding property for sale, rental or financing is from sources deemed reliable, but no warranty or representation is made to the accuracy thereof and same is submitted to errors, omissions, change of price, rental or other conditions prior to sale, lease or financing or withdrawal without notice. No liability of any kind is to be imposed on the broker herein.