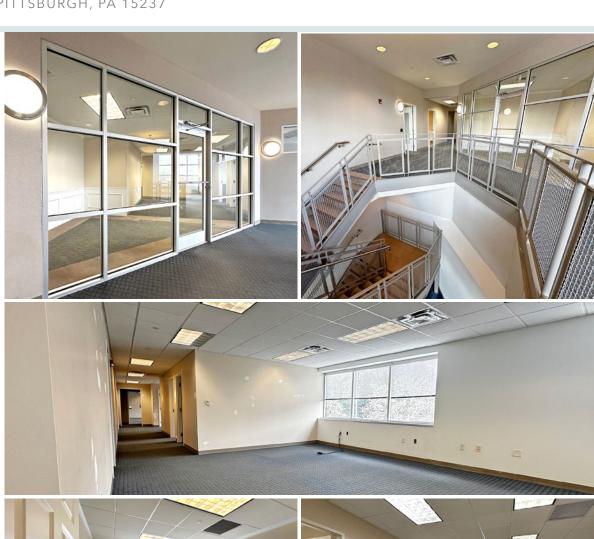

## **PROPERTY DETAILS**

- Second floor office space including private offices, open space and kitchenettes
- Subdividable to 3,170 RSF
- Abundant natural light
- Free, on-site parking
- Walking distance to public transportation
- Signage opportunities on Perry Highway