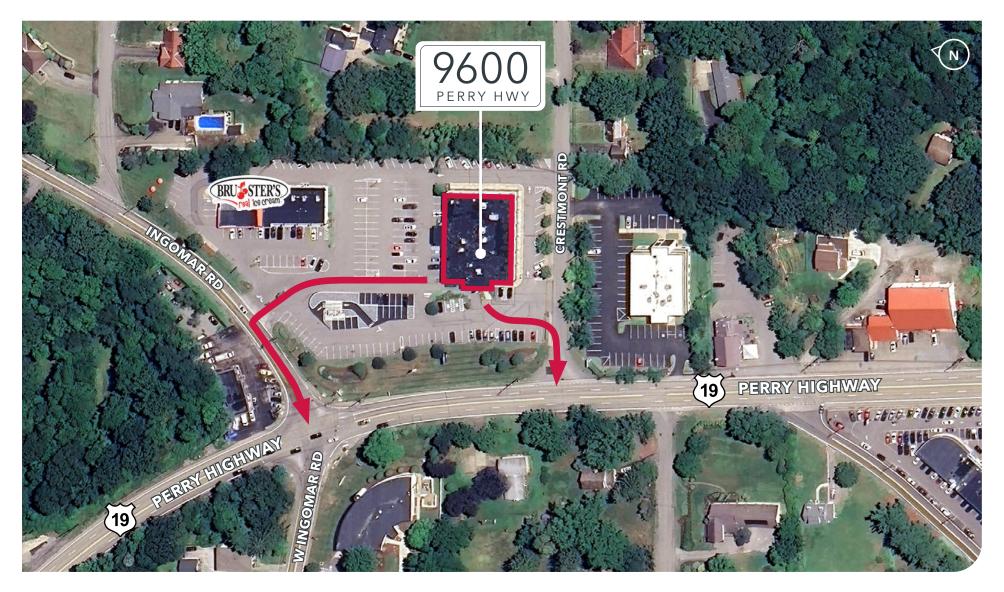

property for sale, rental or financing is from sources deemed reliable, but no warranty or representation is made to the accuracy thereof and same is submitted to errors, omissions, change of price, rental or other conditions prior to sale, lease or financing or withdrawal without notice. No liability of any kind is to be imposed on the broker herein.

# UP TO 9,868 RSF MEDICAL OFFICE SPACE AVAILABLE

## **PROPERTY DETAILS**

- Second floor office space including private offices, open space and kitchenettes
- Subdividable to 3,170 RSF
- Abundant natural light
- Free, on-site parking
- Walking distance to public transportation
- Signage opportunities on Perry Highway







# PROPOSED MULTI-TENANT PLAN

- TOTAL OF 9,868 RSF
- SUBDIVIDABLE TO 3,170 RSF





# **DIRECT ACCESS TO ROUTE 19**







## ALONG THE ROUTE 19 BUSINESS CORRIDOR



### **CAROLINE MUSE**

cmuse@lee-associates.com
D 412.339.1962

### **MADDIE LUCEY**

mlucey@lee-associates.com

**D** 412.284.1040

All information furnished regarding property for sale, rental or financing is from sources deemed reliable, but no warranty or representation is made to the accuracy thereof and same is submitted to errors, omissions, change of price, rental or other conditions prior to sale, lease or financing or withdrawal without notice. No liability of any kind is to be imposed on the broker herein.