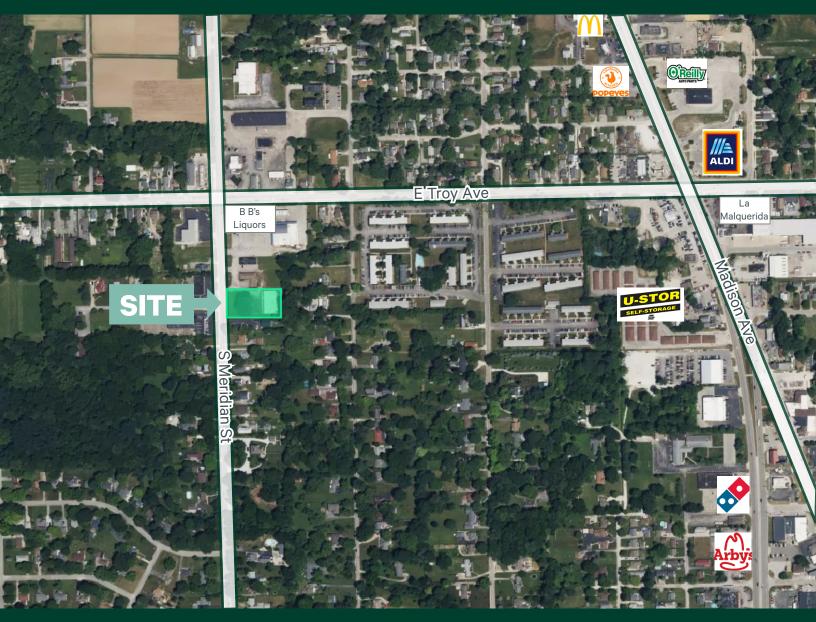

# 3045 S Meridian Street

Indianapolis, IN 46217

# **Area Demographics**

|                     | 1 Mile   | 3 Miles  | 5 Miles  |
|---------------------|----------|----------|----------|
| Population          | 6,123    | 69,419   | 224,351  |
| Household<br>Income | \$79,104 | \$75,453 | \$81,038 |
| Employees           | 4,326    | 54,981   | 236,948  |
| Daytime Pop.        | 433      | 1,589    | 8,486    |

## **Traffic Count**

|               | Vehicles Per Day |  |
|---------------|------------------|--|
| Troy Avenue   | 8,068+           |  |
| S Meridian St | 10,788+          |  |