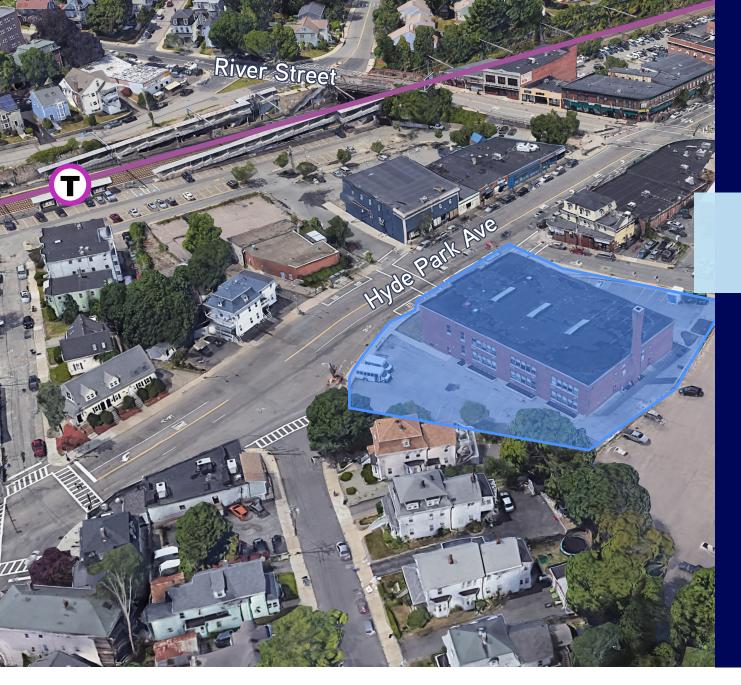

## 1286 Hyde Park Ave, Hyde Park, Boston, MA

## **Well-Connected to Transit**

**1286 Hyde Park Ave** is conveniently located within walking distance of 2 MBTA transit stations:

- Hyde Park
- Fairmount

#### Location

Conveniently located within a 20 minute drive to downtown Boston

# Property Overview

| Street Address | 1286 Hyde Park Ave                         |                                     |
|----------------|--------------------------------------------|-------------------------------------|
| Building SF    | 39,000 SF                                  |                                     |
| Parking        | 50+ spaces                                 |                                     |
| Available SF   | First Floor:<br>Second Floor:<br>Basement: | 14,775 SF<br>10,745 SF<br>13,711 SF |