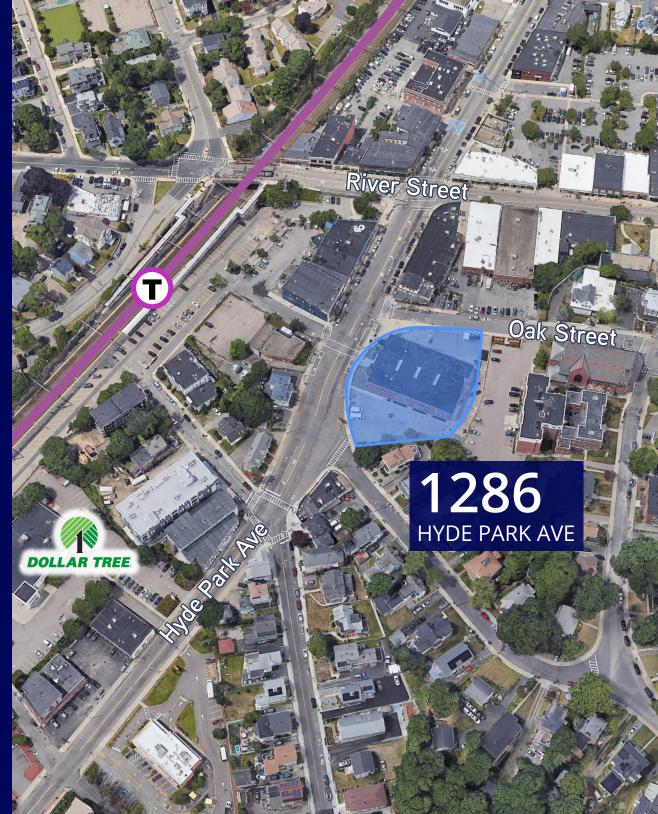

## **Well-Connected to Transit**

**1286 Hyde Park Ave** is conveniently located within walking distance of 2 MBTA transit stations:

- Hyde Park
- Fairmount

#### Location

Conveniently located within a 20 minute drive to downtown Boston