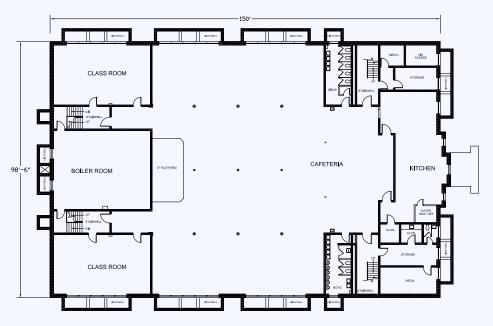

## **Well-Connected to Transit**

**1286 Hyde Park Ave** is conveniently located within walking distance of 2 MBTA transit stations:

- Hyde Park
- Fairmount



#### Location

Conveniently located within a 20 minute drive to downtown Boston



# Property Overview

| Street Address | 1286 Hyde Park Ave                         |                                     |
|----------------|--------------------------------------------|-------------------------------------|
| Building SF    | 39,000 SF                                  |                                     |
| Parking        | 50+ spaces                                 |                                     |
| Available SF   | First Floor:<br>Second Floor:<br>Basement: | 14,775 SF<br>10,745 SF<br>13,711 SF |

## Basement Floor Plan



## First Floor Plan



## Second Floor Plan





Colliers

James L. Elcock Vice Chair +1 617 538 0718 james.elcock@colliers.com

> **John R. Real** Vice President +1 339 237 2587 john.real@colliers.com

> > Colliers 100 Federal Street Boston, MA 02110 +1 617 330 8000 colliers.com/boston

This document has been prepared by Colliers for advertising and general information only. Colliers International makes no guarantees, representations or warranties of any kind, expressed or implied, regarding the information including, but not limited to, warranties of content, accuracy and reliability. Any interested party should undertake their own inquiries as to the accuracy of the information. Colliers International excludes unequivocally all inferred or implied terms, conditions and warranties aris