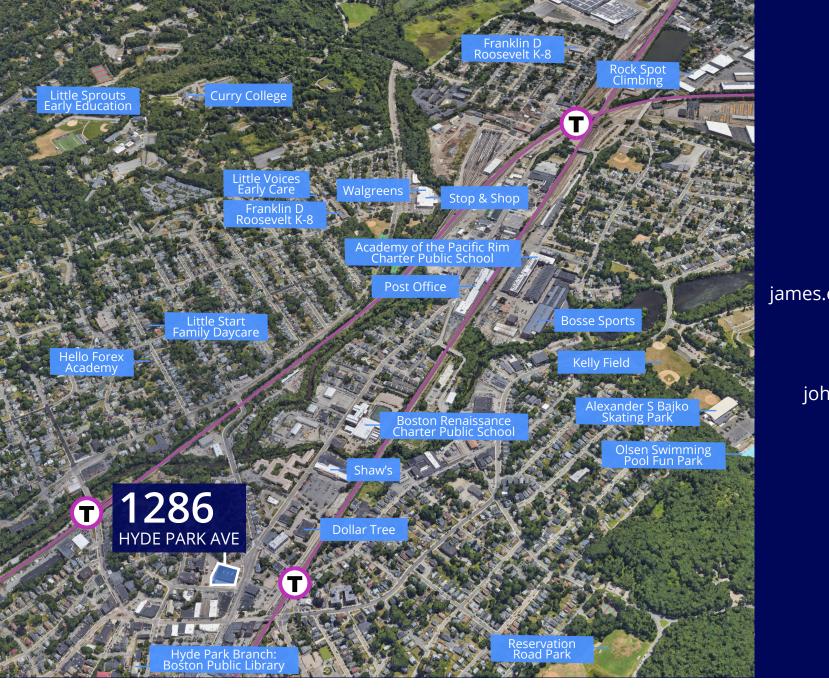

## **Well-Connected to Transit**

**1286 Hyde Park Ave** is conveniently located within walking distance of 2 MBTA transit stations:

- Hyde Park
- Fairmount

#### Location

Conveniently located within a 20 minute drive to downtown Boston