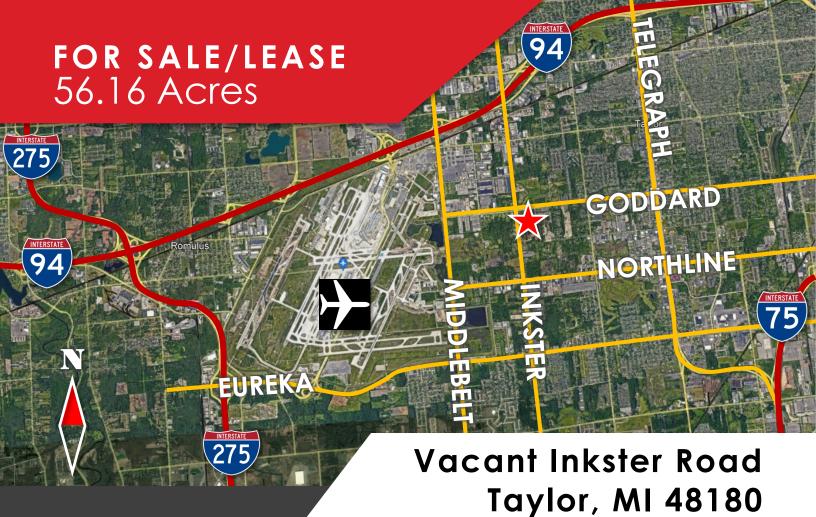

### **CASH**

- Main street exposure
- Prime industrial development site
- All utilities
- Will build to suit for lease/sale

| Lot Size | 56.16 Acres      | Location   | S/E Inkster and<br>Goddard Roads |
|----------|------------------|------------|----------------------------------|
|          |                  |            | Obdadara Rodas                   |
| Zoning   | Light Industrial | Electrical | Onsite                           |
| Sewer    | West Side on     | Neighbors  | Development                      |
|          | Inkster Road     |            |                                  |
| Gas      | Onsite Beech     | Water      | Onsite Inkster                   |
|          | Daly Road        |            | Road and Beech                   |
|          |                  |            |                                  |
| Taxes    | \$18,963.17      | Frontage   | Inkster Road                     |
|          | (2021)           |            |                                  |