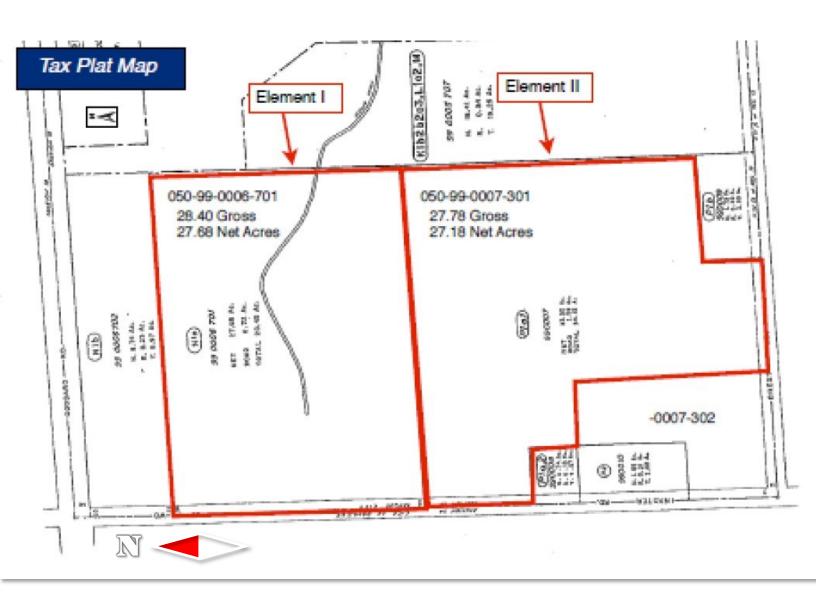

|
|          | Inkster Road     |            |                                  |
| Gas      | Onsite Beech     | Water      | Onsite Inkster                   |
|          | Daly Road        |            | Road and Beech                   |
|          |                  |            |                                  |
| Taxes    | \$18,963.17      | Frontage   | Inkster Road                     |
|          | (2021)           |            |                                  |



38345 West 10 Mile Road, Suite 100, Farmington Hills, MI 48335

#### Paul E. Burger, SIOR

President

Cell Phone: (586)202-7800 Email: paul@burgercollc.com

248-536-2888

WWW.BURGERCOLLC.COM





## SURVEY



### Paul E. Burger, SIOR

President

Cell Phone: (586)202-7800 Email: paul@burgercollc.com

# PLAT MAP



#### Paul E. Burger, SIOR

President

Cell Phone: (586)202-7800

Email: paul@burgercollc.com

# **AERIAL VIEWS**



Paul E. Burger, SIOR

President

Cell Phone: (586)202-7800

Email: paul@burgercollc.com

## WETLAND EVALUATIONS



Regulated Wetlands 0.05 0.05 0.02 0.02 0.10 0.12 0.05 0.10 1.55 0.40 2.00 0.15 Total 4.61

Paul E. Burger, SIOR

President

Cell Phone: (586)202-7800 Email: paul@burgercollc.com

# **AERIAL VIEWS**



Paul E. Burger, SIOR

President

Cell Phone: (586)202-7800 Email: paul@burgercollc.com