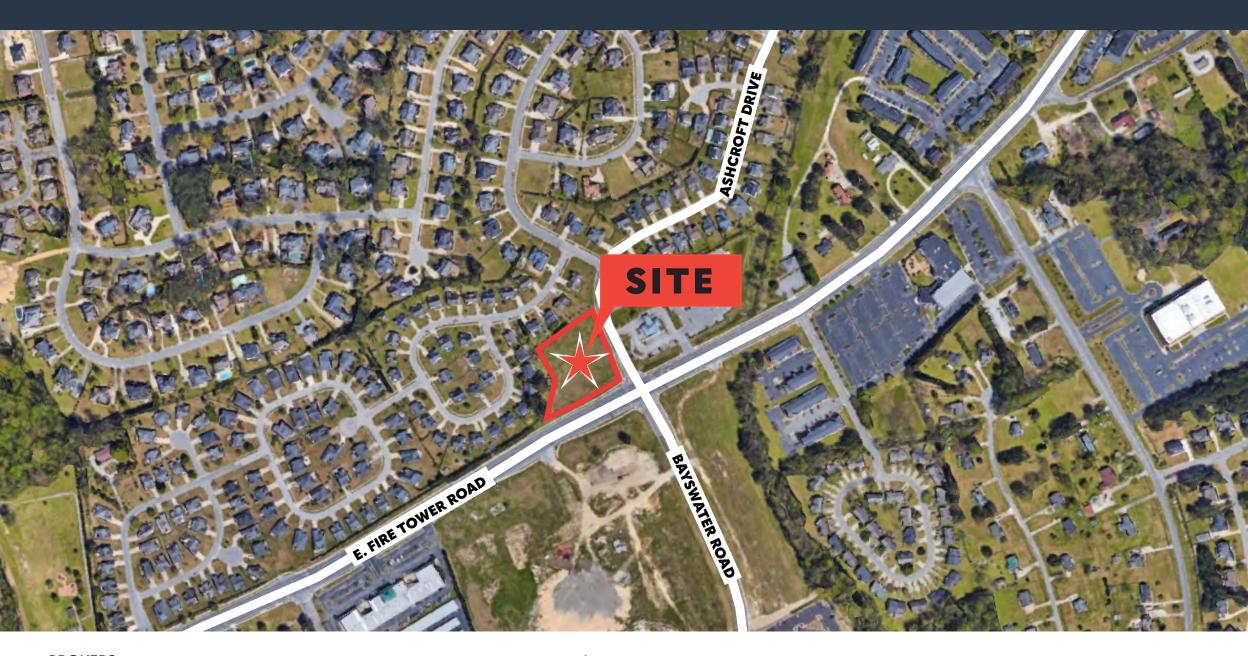

# **PROPERTY OVERVIEW**

York Properties is proud to present 1.81 acres of ready-to-be developed land for sale at 1232 E. Fire Tower Road in Greenville, NC. The property is located at a signalized corner site across the street from Circle K and Whitebridge Apartments in fast-growing Greenville. A site plan was completed by Seller for a 12,000 SF single story multi-tenant medical office building with 61 parking spaces.

#### **DETAILS**

- Cleared and graded
- Signalized corner site offering excellent visibility & access
- Site plan on page 4 was completed by Seller for a 12,000 SF single story multi-tenant medical office building with 61 parking spaces
- Site plan was City approved in 2022, though ownership did not complete full process with "stamped" plans
- Located across the street from United Bank, Circle
  K, and Whitebridge Apartments
- Zoning: O-Office
  Click Here for Permitted Use Table scroll down to follow the 'O' for Office column
- NC PIN 4686416740 in Pitt County