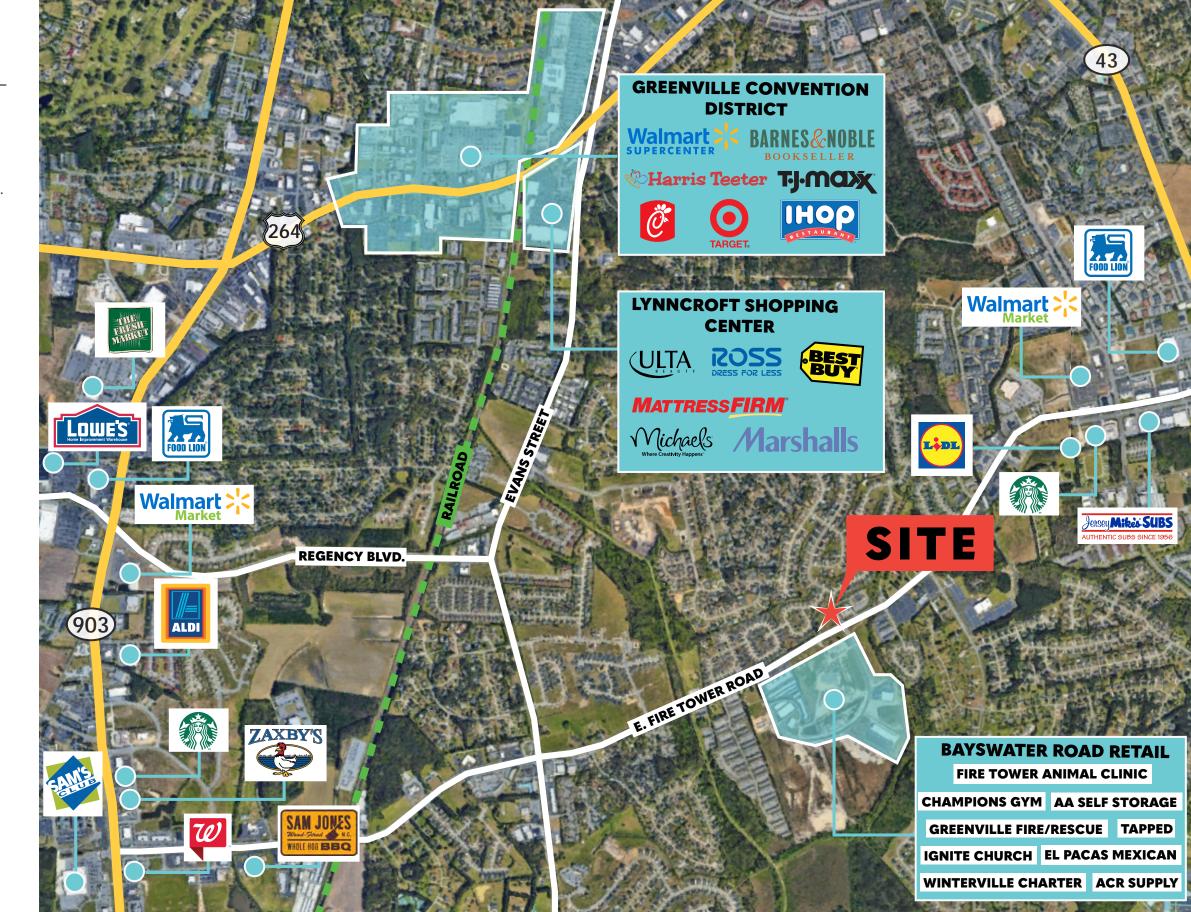

# **PROPERTY OVERVIEW**

York Properties is proud to present 1.81 acres of ready-to-be developed land for sale at 1232 E. Fire Tower Road in Greenville, NC. The property is located at a signalized corner site across the street from Circle K and Whitebridge Apartments in fast-growing Greenville. A site plan was completed by Seller for a 12,000 SF single story multi-tenant medical office building with 61 parking spaces.

To US-264

10 min. • 4 miles

To East Carolina University

10 min. • 4.4 miles

To Pitt-Greenville Airport (PGV)

19 min. • 6.6 miles