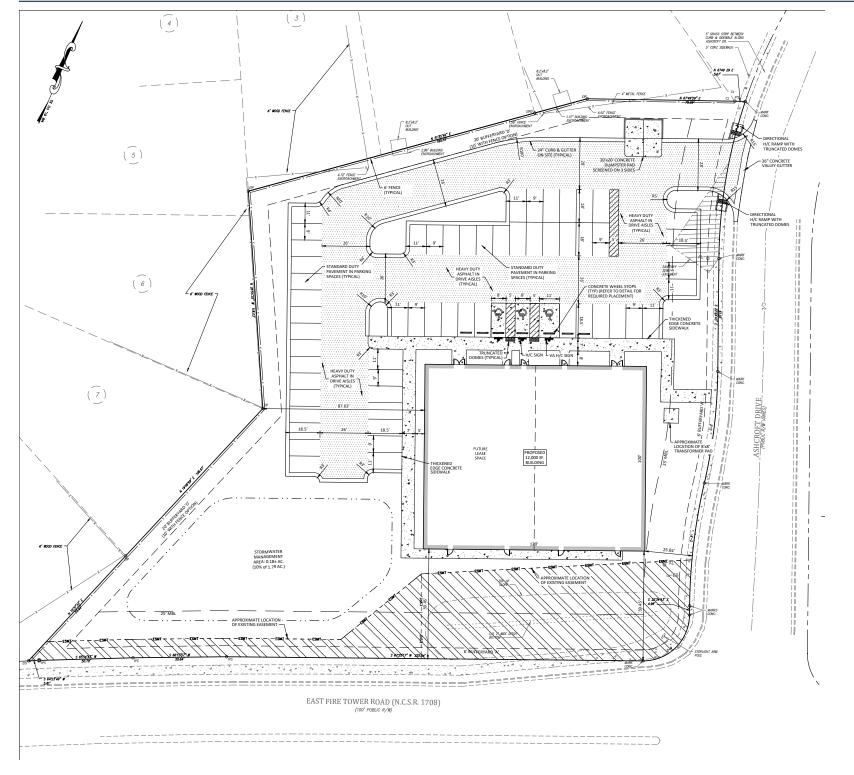

# **PROPOSED SITE PLAN**

# 12,000 SF SINGLE STORY MULTI-TENANT MEDICAL OFFICE BUILDING (61 PARKING SPACES)