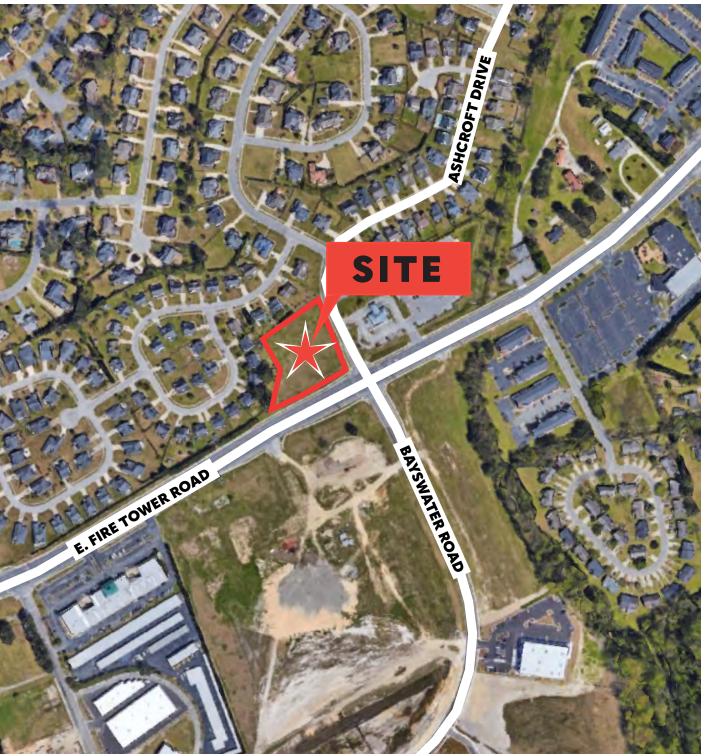

# **PROPERTY OVERVIEW**

York Properties is proud to present 1.81 acres of ready-to-be developed land for sale at 1232 E. Fire Tower Road in Greenville, NC. The property is located at a signalized corner site across the street from Circle K and Whitebridge Apartments in fast-growing Greenville. A site plan was completed by Seller for a 12,000 SF single story multi-tenant medical office building with 61 parking spaces.

#### **DETAILS**

- Cleared and graded
- Signalized corner site offering excellent visibility & access
- Site plan on page 4 was completed by Seller for a 12,000 SF single story multi-tenant medical office building with 61 parking spaces
- Site plan was City approved in 2022, though ownership did not complete full process with "stamped" plans
- Located across the street from United Bank, Circle
  K, and Whitebridge Apartments
- Zoning: O-Office
  Click Here for Permitted Use Table scroll down to follow the 'O' for Office column
- NC PIN 4686416740 in Pitt County