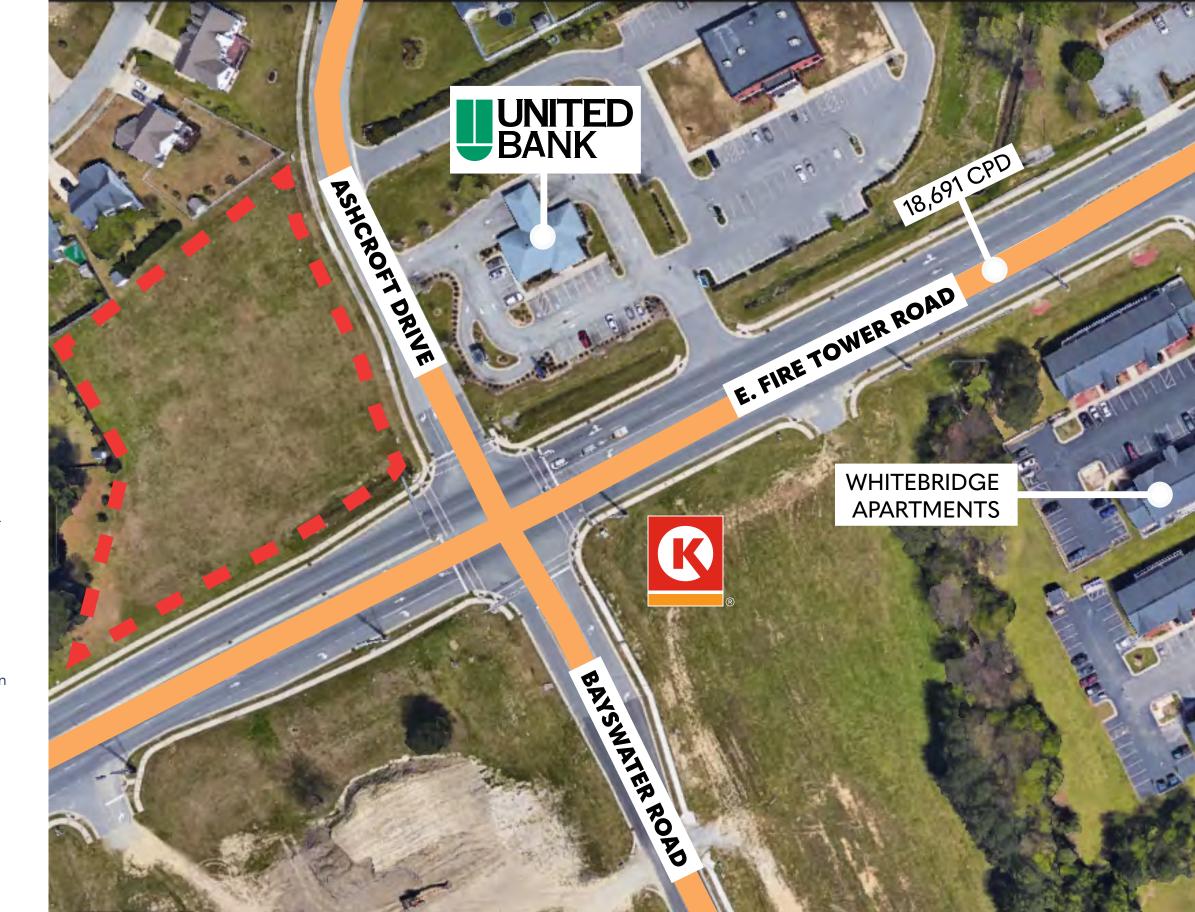

# **PROPERTY OVERVIEW**

York Properties is proud to present 1.81 acres of ready-to-be developed land for sale at 1232 E. Fire Tower Road in Greenville, NC. The property is located at a signalized corner site across the street from Circle K and Whitebridge Apartments in fast-growing Greenville. A site plan was completed by Seller for a 12,000 SF single story multi-tenant medical office building with 61 parking spaces.

#### **DETAILS**

- Cleared and graded
- Signalized corner site offering excellent visibility & access
- Site plan on page 4 was completed by Seller for a 12,000 SF single story multi-tenant medical office building with 61 parking spaces
- Site plan was City approved in 2022, though ownership did not complete full process with "stamped" plans
- Located across the street from United Bank, Circle
  K, and Whitebridge Apartments
- Zoning: O-Office
  Click Here for Permitted Use Table scroll down to follow the 'O' for Office column
- NC PIN 4686416740 in Pitt County