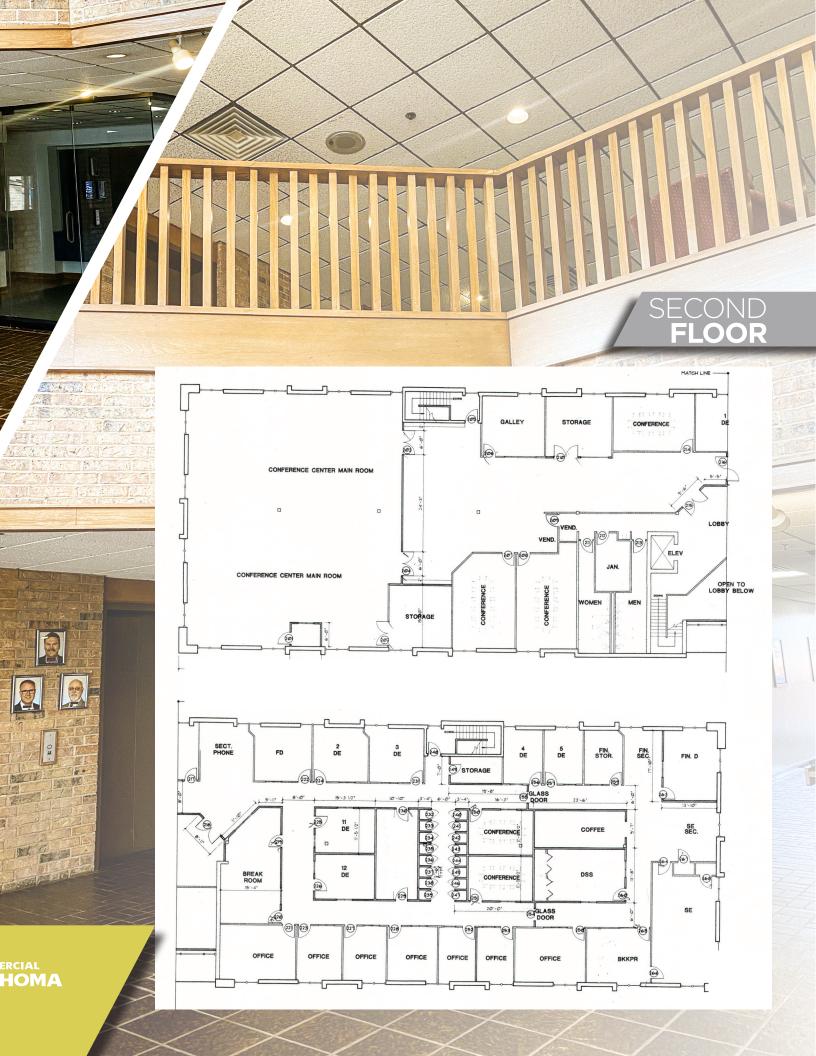

## **3031 NW 64TH STREET** OKLAHOMA CITY, OK 73116

# ± 37,268 SF

S

CUSHMAN & WAKEFIELD

COMMERCIAL OKLAHOMA

NCII

### GAYLORD SCOUT CENTER

#### GAYLORD SCOUTCENTER 3031 NW 64TH STREET OKLAHOMA CITY, OK 73116

RS1





RSALE CUSHMAN & WAKEFIELD

COMM OKLA

F

LA 10 11 101



#### FOR SALE | GAYLORD SCOUT CENTER 3031 NW 64TH STREET OKLAHOMA CITY, OK 73116

XW (551)



NW 63RD ST

AME E

WILEMANS BELLE ISLE

W GERD ST

ISLE WEST

BELLE ISLE VIEW

COMMUNITY

MAY-PENN

MAYFAIR

VENICE

44

NW SETH ST

W BRITTON RD

LAKE

HEANER

TILLES THE STATES

BUSH HILLS

3 WILEMAN 3

NW 50TH ST

NW (5451



LOT SIZE: ± 1.55 AC

YEAR BUILT: 1978

PARKING RATIO: 3.53 / 1,000

STORIES:

SUBMARKET: NORTHWEST





TRAVIS MASON +1 405 249 0655 tmason@commercialoklahoma.com

VIVIENNE VOGLER +1 405 570 8595 vvogler@commercialoklahoma.com

msherman@commercialoklahoma.com

MICAH SHERMAN



+1 405 488 5548

204 N Robinson Avenue, Ste. 2000 Oklahoma City, OK 73102 +1405 563 5000 commercialoklahoma.com



©2024 Cushman & Wakefield I Commercial Oklahoma. All rights reserved. The material