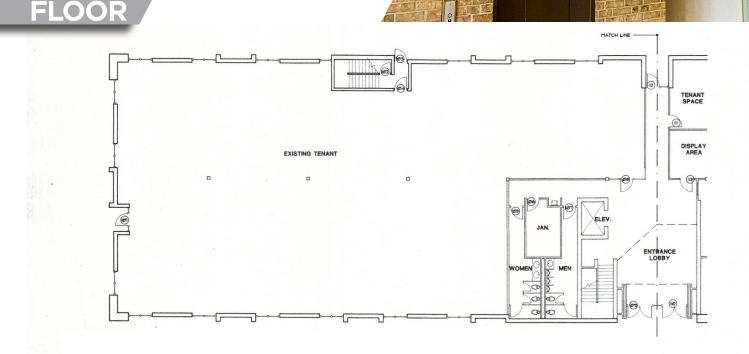

## **3031 NW 64TH STREET** OKLAHOMA CITY, OK 73116

# ± 37,268 SF

S

CUSHMAN & WAKEFIELD

COMMERCIAL OKLAHOMA

NCII

### GAYLORD SCOUT CENTER

#### GAYLORD SCOUTCENTER 3031 NW 64TH STREET OKLAHOMA CITY, OK 73116

RS1





RSALE CUSHMAN & WAKEFIELD

COMM OKLA

F

LA 10 11 101



#### FOR SALE | GAYLORD SCOUT CENTER 3031 NW 64TH STREET OKLAHOMA CITY, OK 73116

XW (551)



NW 63RD ST

AME E

WILEMANS BELLE ISLE

W GERD ST

ISLE WEST

BELLE ISLE VIEW

COMMUNITY

MAY-PENN

MAYFAIR

VENICE

44

NW SETH ST

W BRITTON RD

LAKE

HEANER

TILLES THE STATES

BUSH HILLS

3 WILEMAN 3

NW 50TH ST

NW (5451



LOT SIZE: ± 1.55 AC

YEAR BUILT: 1978

PARKING RATIO: 3.53 / 1,000

STORIES:

SUBMARKET: NORTHWEST





TRAVIS MASON +1 405 249 0655 tmason@commercialoklahoma.com

VIVIENNE VOGLER +1 405 570 8595 vvogler@commercialoklahoma.com

msherman@commercialoklahoma.com

MICAH SHERMAN



+1 405 488 5548

204 N Robinson Avenue, Ste. 2000 Oklahoma City, OK 73102 +1405 563 5000 commercialoklahoma.com



©2024 Cushman & Wakefie