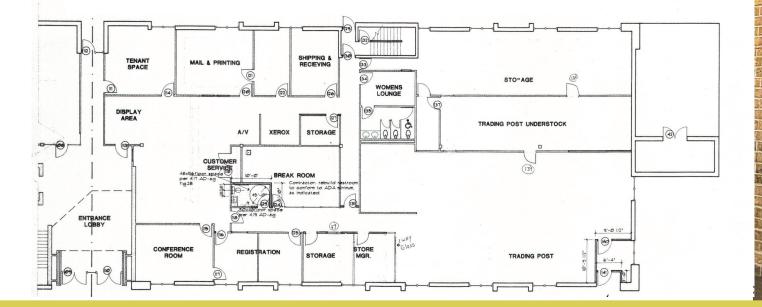

## **3031 NW 64TH STREET** OKLAHOMA CITY, OK 73116

# ± 37,268 SF

S

CUSHMAN & WAKEFIELD

COMMERCIAL OKLAHOMA

NCII

### GAYLORD SCOUT CENTER

#### GAYLORD SCOUTCENTER 3031 NW 64TH STREET OKLAHOMA CITY, OK 73116

RS1





RSALE CUSHMAN & WAKEFIELD

COMM OKLA

F

LA 10 11 101



#### FOR SALE | GAYLORD SCOUT CENTER 3031 NW 64TH STREET OKLAHOMA CITY, OK 73116

XW (551)



NW 63RD ST

AME E

WILEMANS BELLE ISLE

W GERD ST

ISLE WEST

BELLE ISLE VIEW

COMMUNITY

MAY-PENN

MAYFAIR

VENICE

44

NW SETH ST

W BRITTON RD

LAKE

HEANER

TILLES THE STATES

BUSH HILLS

3 WILEMAN 3

NW 50TH ST

NW (5451



LOT SIZE: ± 1.55 AC

YEAR BUILT: 1978

PARKING RATIO: 3.53 / 1,000

STORIES:

SUBMARKET: NORTHWEST





TRAVIS MASON +1 405 249 0655 tmason@commercialoklahoma.com

VIVIENNE VOGLER +1 405 570 8595 vvogler@commercialoklahoma.com

msherman@commercialoklahoma.com

MICAH SHERMAN



+1 405 488 5548

204 N Robinson Avenue, Ste. 2000 Oklahoma City, OK 73102 +1405 563 5000 commercialoklahoma.com



©2024 Cushman & Wakefield